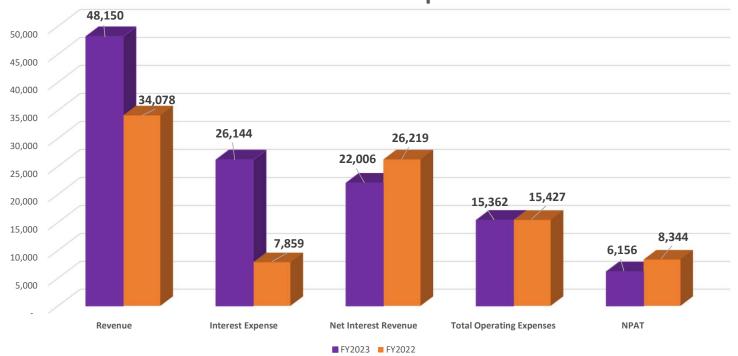

Singapura Finance Ltd Annual General Meeting 25 April 2024

Challenging operating environment as the world battled inflation and various geopolitical uncertainties. The group saw higher revenues with unprecedented interest expense.