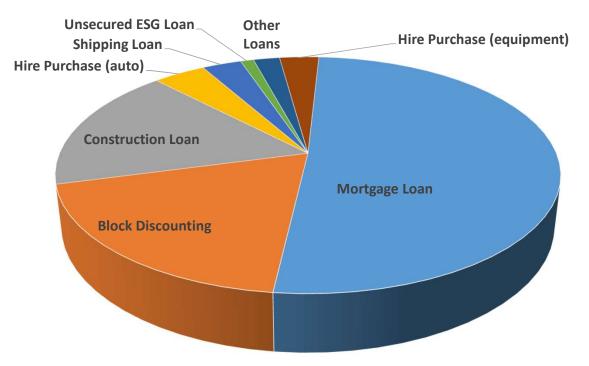

Our loans portfolio is concentrated in Mortgage loans, which is a lower interest margin product

## **LOANS PORTFOLIO AS AT 31 DEC 2023**

FY24 will see SFL push towards a \$1b loan book while improving our digital presence, branding and continue our digitalization journey.

| Revenue focus, blend old and new deposits, be digital driven                                                                                                                                                                   |                                                                                                                                                                                                          |                                                                                                                                                                         |                                                                                                          |
|--------------------------------------------------------------------------------------------------------------------------------------------------------------------------------------------------------------------------------|----------------------------------------------------------------------------------------------------------------------------------------------------------------------------------------------------------|-------------------------------------------------------------------------------------------------------------------------------------------------------------------------|----------------------------------------------------------------------------------------------------------|
| Improve margins and volume of loans                                                                                                                                                                                            | Internet Banking<br>& Vivid Card                                                                                                                                                                         | Improve Branding and digital presence                                                                                                                                   | Continue digitalization journey                                                                          |
| <ul> <li>Focus on higher margin loans</li> <li>Syndication</li> <li>Block discounting car loans</li> <li>Land &amp; Construction</li> <li>Revive older products</li> <li>Improve utilization of our loan facilities</li> </ul> | <ul> <li>Continue to seek new FD deposits</li> <li>Explore CASA growth for lower Cost of Funds</li> <li>Continue to grow IB</li> <li>Continue to push Vivid Card, Vivid Savings and online FD</li> </ul> | <ul> <li>Branding campaign to improve SFL brand</li> <li>Improve brand appeal for younger customers</li> <li>Work with platforms to improve digital presence</li> </ul> | Continue on digitalization journey to digitize processes and refocus staff efforts in revenue generation |