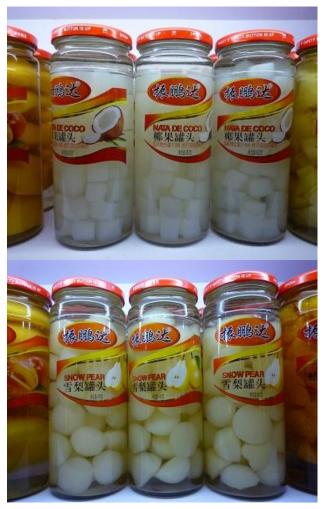

#### Grandness' canned fruits in Chengdu Trade Fair

- Leveraging on our growing distribution network, we are simultaneously investing in resources and efforts to develop and promote our non-beverages brands ie "Grandness & Hao Tian Yuan" labels
- Canned fruits such as peach, pear, coconut, pineapple and mixed fruits