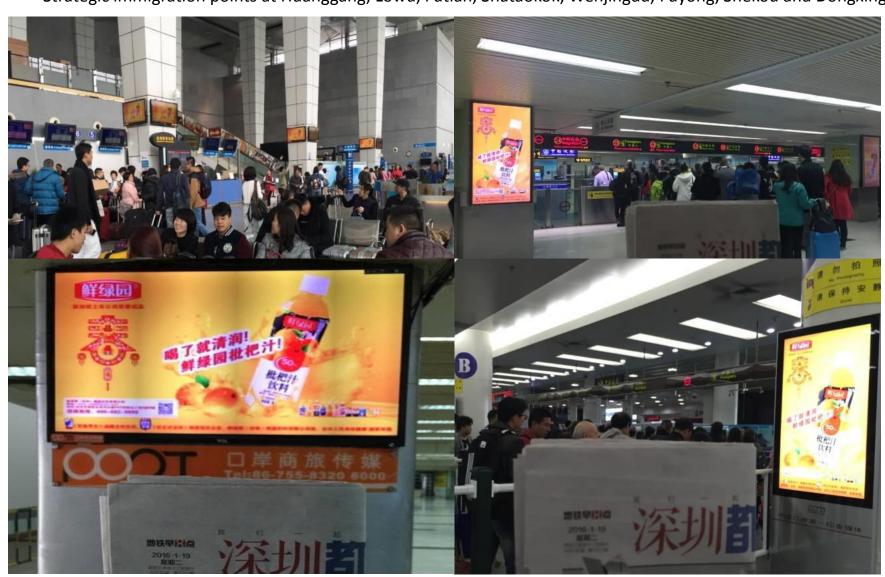

# Advertisements at high traffic immigration points January 2016 in Guangdong and Guangxi provinces

Strategic immigration points at Huanggang, Lowu, Futian, Shataokok, Wenjingdu, Fuyong, Shekou and Dongxing