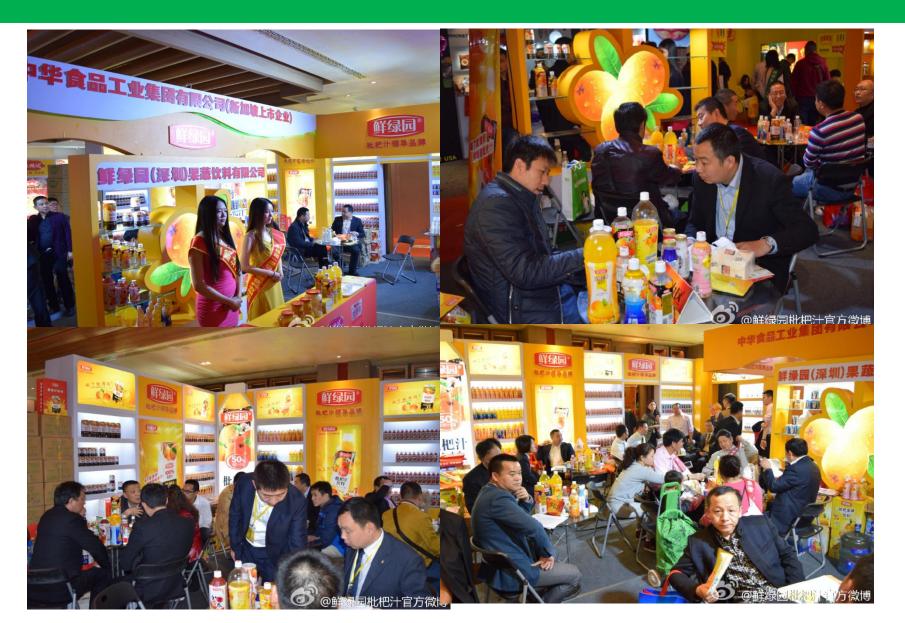

• Garden Fresh participated in the annual China Food & Beverage Tradeshow in Chengdu from March 22 - 26, 2016 and introduced various new products

#### Grandness' canned fruits in Chengdu Trade Fair

- Leveraging on our growing distribution network, we are simultaneously investing in resources and efforts to develop and promote our non-beverages brands ie "Grandness & Hao Tian Yuan" labels
- Canned fruits such as peach, pear, coconut, pineapple and mixed fruits