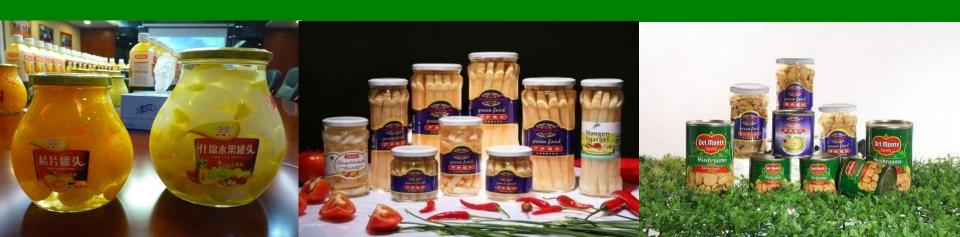

#### Grandness' canned fruits in Chengdu Trade Fair

- Leveraging on our growing distribution network, we are simultaneously investing in resources and efforts to develop and promote our non-beverages brands ie "Grandness & Hao Tian Yuan" labels
- Canned fruits such as peach, pear, coconut, pineapple and mixed fruits