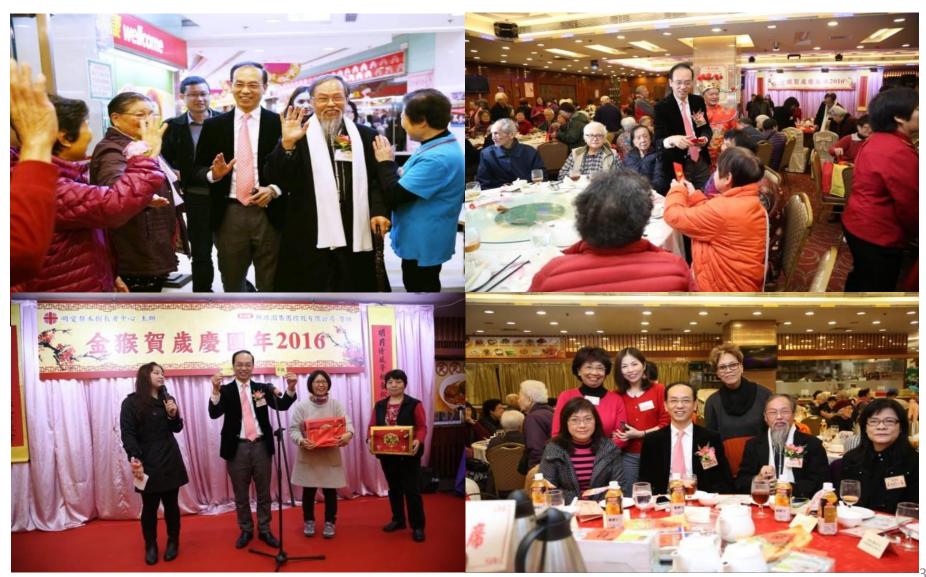

### Corporate Social Responsibility: Chinese New Year event for the elderly in Hong Kong in January 2016