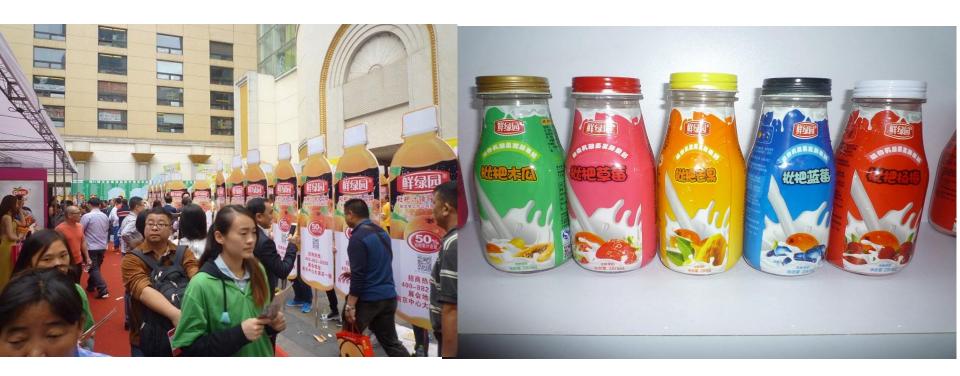

• Garden Fresh participated in the annual China Food & Beverage Tradeshow in Chengdu from March 22 - 26, 2016 and introduced various new products

# Introduction of new Garden Fresh's Products in Chengdu Tradeshow

• During the leading trade show, Garden Fresh rolled out new range of beverage products including coconut milk and longan beverages with 10% and 30% juice content.

Coconut Milk Longan

- New design and packaging for yogurt drinks
- Offering multiple flavours