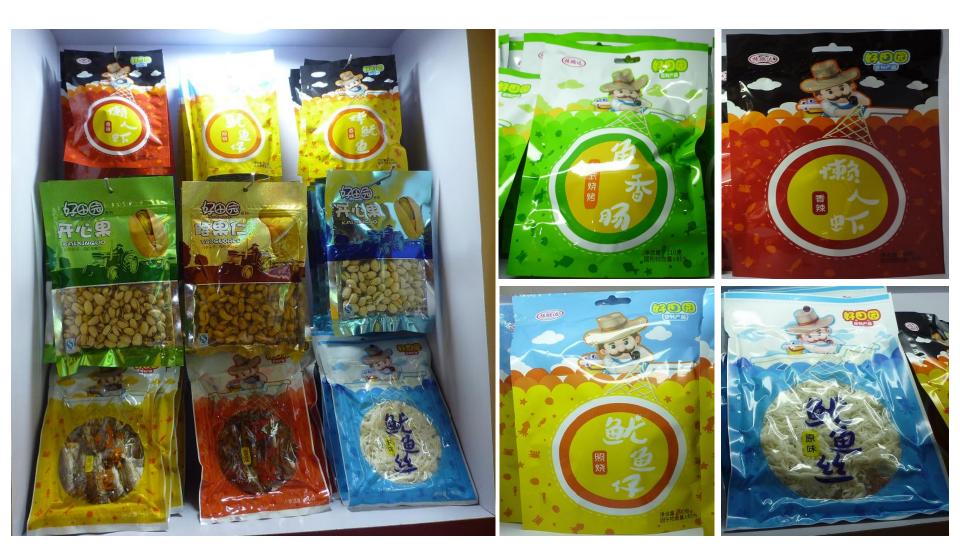

#### Hao Tian Yuan's Snacks in Chengdu Trade Fair

Snack items include various nuts, dried fishes, dried shrimps, dried cuttlefish