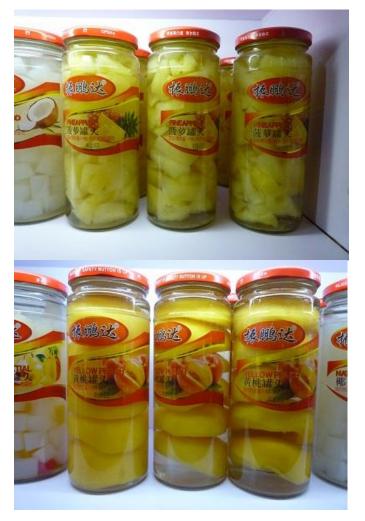

#### Grandness' canned fruits in Chengdu Trade Fair

- Leveraging on our growing distribution network, we are simultaneously investing in resources and efforts to develop and promote our non-beverages brands ie "Grandness & Hao Tian Yuan" labels
- Canned fruits such as peach, pear, coconut, pineapple and mixed fruits