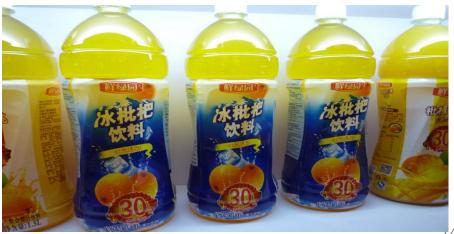

#### F&B Trade Show in Nanjing PRC - October 2015 New products launch

 Garden Fresh introduced a "new-and-improved" version of an existing products such as soft packing drink, 30% of juice content for PIPA peach, Icy PIPA, Pistachio & Cashew nut