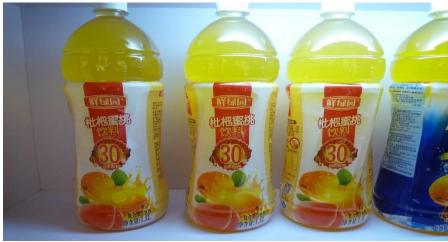

#### F&B Trade Show in Nanjing PRC - October 2015 New products launch

 Garden Fresh introduced a "new-and-improved" version of an existing products such as soft packing drink, 30% of juice content for PIPA peach, Icy PIPA, Pistachio & Cashew nut