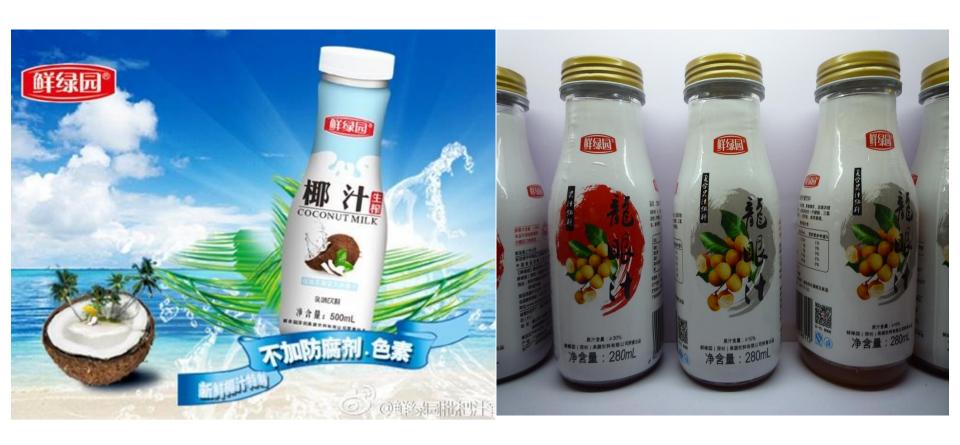

# Introduction of new Garden Fresh's Products in Chengdu Tradeshow

• During the leading trade show, Garden Fresh rolled out new range of beverage products including coconut milk and longan beverages with 10% and 30% juice content.

Coconut Milk Longan

- New design and packaging for yogurt drinks
- Offering multiple flavours