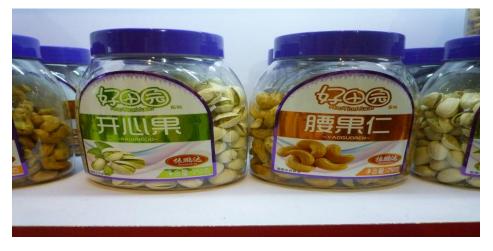

#### Hao Tian Yuan's Snacks in Chengdu Trade Fair

Snack items include various nuts, dried fishes, dried shrimps, dried cuttlefish