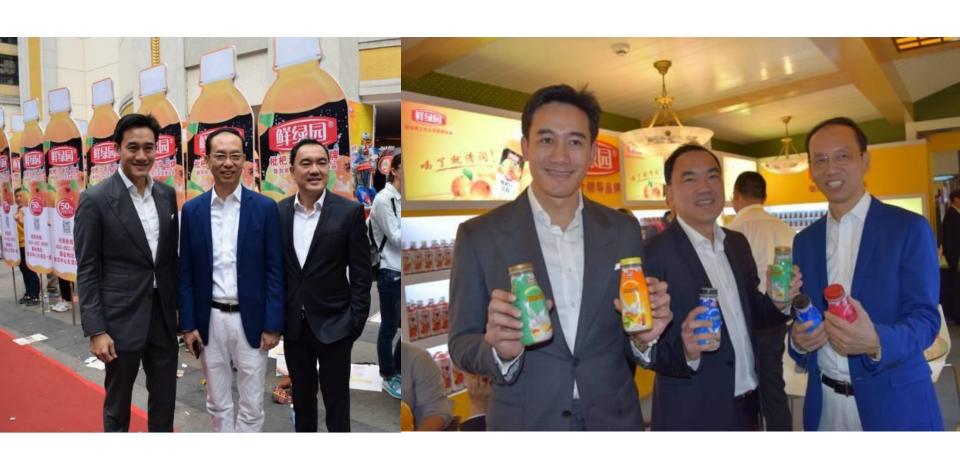

• Garden Fresh participated in the annual China Food & Beverage Tradeshow in Chengdu from March 22 - 26, 2016 and introduced various new products

# Introduction of new Garden Fresh's Products in Chengdu Tradeshow

• During the leading trade show, Garden Fresh rolled out new range of beverage products including coconut milk and longan beverages with 10% and 30% juice content.

Coconut Milk Longan

- New design and packaging for yogurt drinks
- Offering multiple flavours