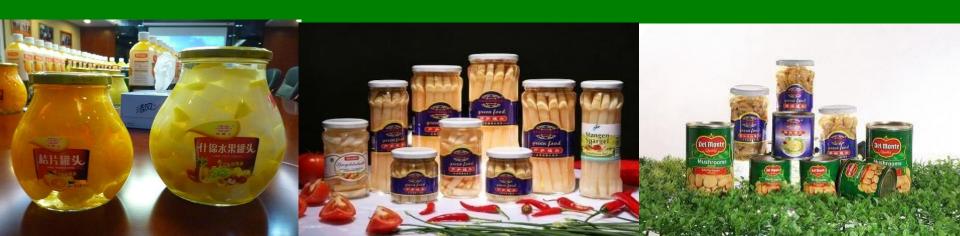

#### Grandness' canned fruits in Chengdu Trade Fair

- Leveraging on our growing distribution network, we are simultaneously investing in resources and efforts to develop and promote our non-beverages brands ie "Grandness & Hao Tian Yuan" labels
- Canned fruits such as peach, pear, coconut, pineapple and mixed fruits

#### Hao Tian Yuan's Snacks in Chengdu Trade Fair

Snack items include various nuts, dried fishes, dried shrimps, dried cuttlefish