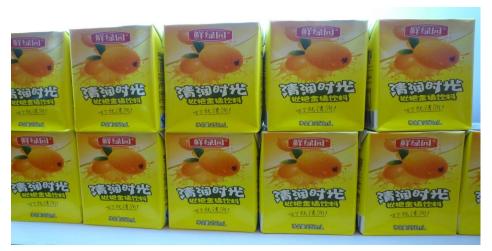

# Introduction of new Garden Fresh's Products in Chengdu Tradeshow

• During the leading trade show, Garden Fresh rolled out new range of beverage products including coconut milk and longan beverages with 10% and 30% juice content.

Coconut Milk Longan

- New design and packaging for yogurt drinks
- Offering multiple flavours