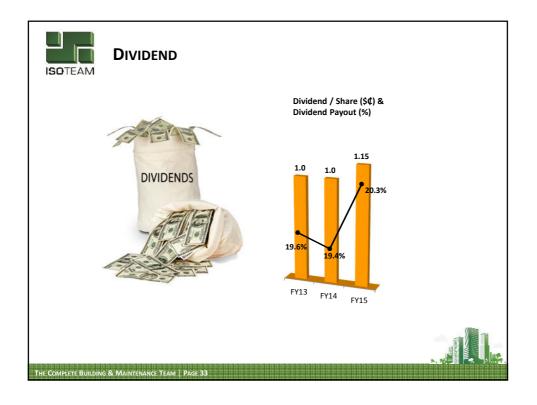

treet                                     | 8           | East Coast Town Council |              |
| A&A   | NRP/Electrical Load Upgrading @ Yishun Street 11                         | 11          | Nee Soon Town Council   |              |
| R&R   | Reroofing works to 12 HDB residential blocks @ Ang Mo Kio Ave 1, 3 and 4 | 12          | Ang Mo Kio Town Council |              |
| R&R   | Reroofing works to 39 residential blocks @ Serangoon North Ave 4         | 39          | Ang Mo Kio Town Council |              |
| Total |                                                                          | 304         |                         | 14.4         |
|       |                                                                          | -           |                         |              |