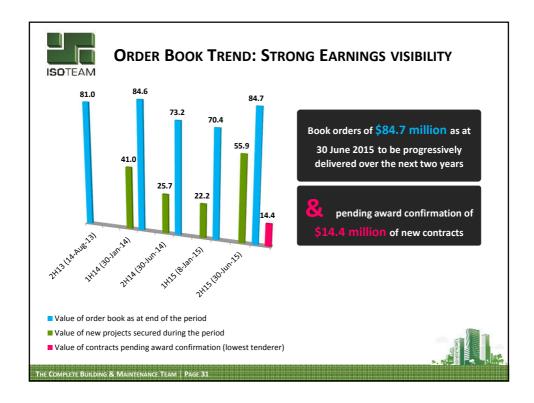

| Түре  | PROJECT DESCRIPTION                                                      | NO. OF BLKS | CUSTOMER                | VALUE (\$'M) |
|-------|--------------------------------------------------------------------------|-------------|-------------------------|--------------|
| R&R   | Void deck repainting to Nee Soon Town estate                             | 234         | Nee Soon Town Council   |              |
| R&R   | Re-roofing @ Bedok North Road/Street                                     | 8           | East Coast Town Council |              |
| A&A   | NRP/Electrical Load Upgrading @ Yishun Street 11                         | 11          | Nee Soon Town Council   |              |
| R&R   | Reroofing works to 12 HDB residential blocks @ Ang Mo Kio Ave 1, 3 and 4 | 12          | Ang Mo Kio Town Council |              |
| R&R   | Reroofing works to 39 residential blocks @ Serangoon North Ave 4         | 39          | Ang Mo Kio Town Council |              |
| Total |                                                                          | 304         |                         | 14.4         |
|       |                                                                          | -           |                         |              |