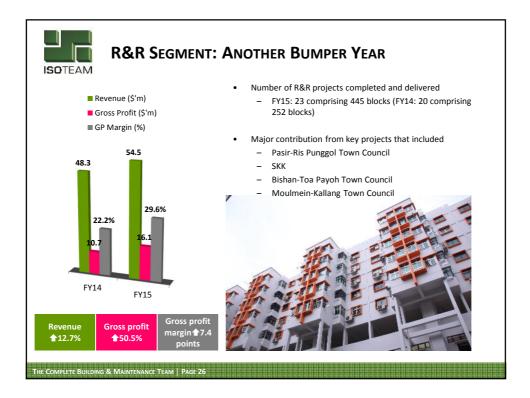

# SUMMARY: COMPLETED MAJOR PROJECTS IN FY2015

| ISO | TEAM |
|-----|------|

| Түре  | PROJECT                                            | CUSTOMER                       | NO. OF BLKS | VALUE |
|-------|----------------------------------------------------|--------------------------------|-------------|-------|
| A&A   | Yishun Ave. 6 and 11                               | Nee Soon Town Council          | 35          | 10.73 |
| A&A   | Serangoon Avenue 2 and 3 (NRP)                     | Marine Parade Town Council     | 19          | 9.67  |
| R&R   | Bukit Batok West Avenue 2, 4, and 7                | SKK (S) Pte Ltd                | 15          | 1.58  |
| R&R   | Hougang/Serangoon North/Paya Lebar Estate          | SKK (S) Pte Ltd                | 80          | 8.90  |
| R&R   | Amoy Street / Dunman / Sembawang Hill Food Centres | National Environment Agency    | NA          | 3.16  |
| R&R   | Pasir Ris Street 11                                | Pasir Ris-Punggol Town Council | 17          | 3.58  |
| R&R   | Anchorvale Lane                                    | SKK (S) Pte Ltd                | 12          | 1.91  |
| R&R   | Toa Payoh Lorong 1, 3, 4 and 5                     | SKK (S) Pte Ltd                | 10          | 3.10  |
| R&R   | Hougang St. 51/52/Ave. 8                           | Pasir Ris-Punggol Town Council | 33          | 4.76  |
| R&R   | Ang Mo Kio Central Avenue 6, 8 and 9               | Ang Mo Kio Town Council        | 27          | 4.8   |
| R&R   | Bukit Batok East Division                          | Jurong Town Council            | 14          | 2.5   |
| R&R   | Bedok North Avenue 3 and Street 2                  | East Coast Town Council        | 10          | 3.0   |
| R&R   | Choa Chu Kang Avenue 2                             | Chua Chu Kang Town Council     | 11          | 1.6   |
| R&R   | Pasir Ris Drive 1, 3 and 10                        | Pasir Ris-Punggol Town Council | 26          | 2.6   |
| R&R   | Pasir Ris Drive 10 and Street 72                   | Pasir Ris-Punggol Town Council | 26          | 6.1   |
| R&R   | Pasir Ris Street 71                                | Pasir Ris-Punggol Town Council | 17          | 3.1   |
| R&R   | Geylang Bahru, Sims Place/Drive and Kallang Bahru  | Moulmein-Kallang Town Council  | 24          | 5.79  |
| R&R   | Toa Payoh Lorong 1, 2, 4 and 5                     | Bishan-Toa Payoh Town Council  | 15          | 2.56  |
| R&R   | Toa Payoh Lorong 1 and 2 and Toa Payoh North       | Bishan-Toa Payoh Town Council  | 15          | 2.2   |
| R&R   | Jalan Tenteram/ Whampoa Drive                      | Moulmein-Kallang Town Council  | 16          | 4.7   |
| Total |                                                    |                                | 422         | 86.7  |