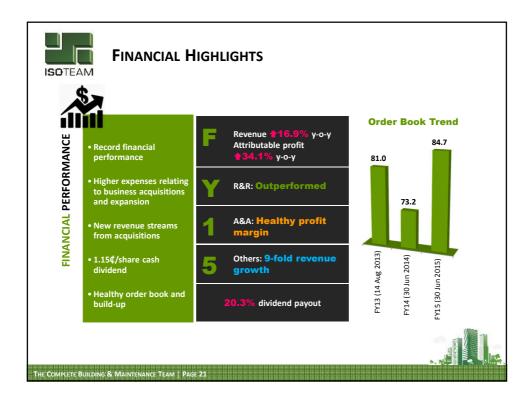

THE COMPLETE BUILDING & MAINTENANCE TEAM | PAGE 23

Increase in other operating expenses: • Amortisation of intangible assets and goodwill written off

| Кеү Ніднііднтя                            | FY2011 | FY2012 | FY2013 | FY2014 | FY2015 |
|-------------------------------------------|--------|--------|--------|--------|--------|
| PROFITABILITY RATIOS <sup>(1)</sup>       |        |        |        |        |        |
| Earnings Per Share <sup>(2)</sup> (cents) | 0.17   | 2.51   | 5.11   | 5.19   | 6.66   |
| Return On Assets (%)                      | 0.7    | 7.7    | 9.1    | 12.3   | 11.1   |
| Return On Equity (%)                      | 1.6    | 17.4   | 20.5   | 23.5   | 18.1   |
| BALANCE SHEET                             |        |        |        | i      |        |
| Current assets (S\$'m)                    | 13.2   | 20.9   | 28.0   | 43.9   | 61.0   |
| Cash and bank balances (S\$'m)            | 3.5    | 5.5    | 8.5    | 17.6   | 32.3   |
| Net current assets (S\$'m)                | 2.6    | 6.6    | 10.4   | 20.8   | 33.8   |
| Net assets (S\$'m)                        | 9.2    | 12.1   | 14.6   | 25.8   | 46.4   |
| Key Operating Ratios                      |        |        |        | i      |        |
| Profit before tax margin (%)              | 1.0    | 7.1    | 6.8    | 9.6    | 12.0   |
| Net profit margin (%)                     | 0.6    | 5.9    | 6.2    | 8.7    | 10.3   |