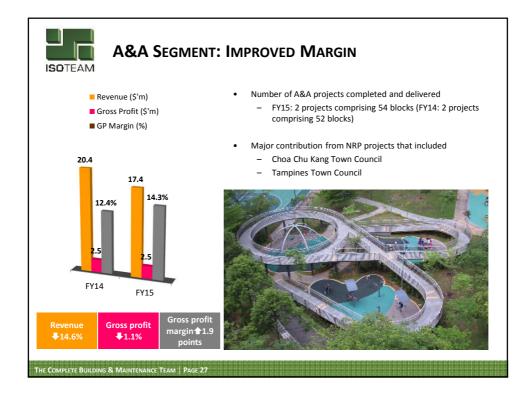

# SUMMARY: COMPLETED MAJOR PROJECTS IN FY2015

| ISO | TEAM |
|-----|------|

| Түре  | PROJECT                                            | CUSTOMER                       | NO. OF BLKS | VALUE |
|-------|----------------------------------------------------|--------------------------------|-------------|-------|
| A&A   | Yishun Ave. 6 and 11                               | Nee Soon Town Council          | 35          | 10.73 |
| A&A   | Serangoon Avenue 2 and 3 (NRP)                     | Marine Parade Town Council     | 19          | 9.67  |
| R&R   | Bukit Batok West Avenue 2, 4, and 7                | SKK (S) Pte Ltd                | 15          | 1.58  |
| R&R   | Hougang/Serangoon North/Paya Lebar Estate          | SKK (S) Pte Ltd                | 80          | 8.90  |
| R&R   | Amoy Street / Dunman / Sembawang Hill Food Centres | National Environment Agency    | NA          | 3.16  |
| R&R   | Pasir Ris Street 11                                | Pasir Ris-Punggol Town Council | 17          | 3.58  |
| R&R   | Anchorvale Lane                                    | SKK (S) Pte Ltd                | 12          | 1.91  |
| R&R   | Toa Payoh Lorong 1, 3, 4 and 5                     | SKK (S) Pte Ltd                | 10          | 3.10  |
| R&R   | Hougang St. 51/52/Ave. 8                           | Pasir Ris-Punggol Town Council | 33          | 4.76  |
| R&R   | Ang Mo Kio Central Avenue 6, 8 and 9               | Ang Mo Kio Town Council        | 27          | 4.8   |
| R&R   | Bukit Batok East Division                          | Jurong Town Council            | 14          | 2.5   |
| R&R   | Bedok North Avenue 3 and Street 2                  | East Coast Town Council        | 10          | 3.0   |
| R&R   | Choa Chu Kang Avenue 2                             | Chua Chu Kang Town Council     | 11          | 1.6   |
| R&R   | Pasir Ris Drive 1, 3 and 10                        | Pasir Ris-Punggol Town Council | 26          | 2.6   |
| R&R   | Pasir Ris Drive 10 and Street 72                   | Pasir Ris-Punggol Town Council | 26          | 6.1   |
| R&R   | Pasir Ris Street 71                                | Pasir Ris-Punggol Town Council | 17          | 3.1   |
| R&R   | Geylang Bahru, Sims Place/Drive and Kallang Bahru  | Moulmein-Kallang Town Council  | 24          | 5.79  |
| R&R   | Toa Payoh Lorong 1, 2, 4 and 5                     | Bishan-Toa Payoh Town Council  | 15          | 2.56  |
| R&R   | Toa Payoh Lorong 1 and 2 and Toa Payoh North       | Bishan-Toa Payoh Town Council  | 15          | 2.2   |
| R&R   | Jalan Tenteram/ Whampoa Drive                      | Moulmein-Kallang Town Council  | 16          | 4.7   |
| Total |                                                    |                                | 422         | 86.7  |