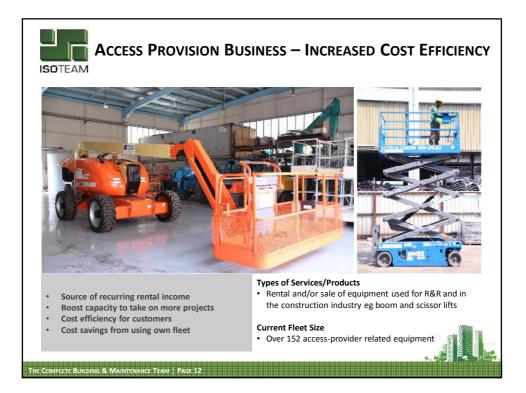

|
| IS              | 100%             | ISOTeam C&P Pte. Ltd.                           | Painting      Coating                                                                                |
|                 | 100%             | ISO-Landscape Pte. Ltd.                         | Niche landscaping      Horticultural services                                                        |
|                 | 100%             | Industrial Contracts Marketing (2001) Pte. Ltd. | <ul> <li>Fireproofing = Floor-coating application =<br/>Private sector new-build painting</li> </ul> |
| THE COMPLETE BU | JILDING & MAINTI | ENANCE TEAM   PAGE 6                            |                                                                                                      |

























# SUMMARY: COMPLETED MAJOR PROJECTS IN FY2015

| ISO | TEAM |
|-----|------|

| Түре  | PROJECT                                            | CUSTOMER                       | NO. OF BLKS | VALUE |
|-------|----------------------------------------------------|--------------------------------|-------------|-------|
| A&A   | Yishun Ave. 6 and 11                               | Nee Soon Town Council          | 35          | 10.73 |
| A&A   | Serangoon Avenue 2 and 3 (NRP)                     | Marine Parade Town Council     | 19          | 9.67  |
| R&R   | Bukit Batok West Avenue 2, 4, and 7                | SKK (S) Pte Ltd                | 15          | 1.58  |
| R&R   | Hougang/Serangoon North/Paya Lebar Estate          | SKK (S) Pte Ltd                | 80          | 8.90  |