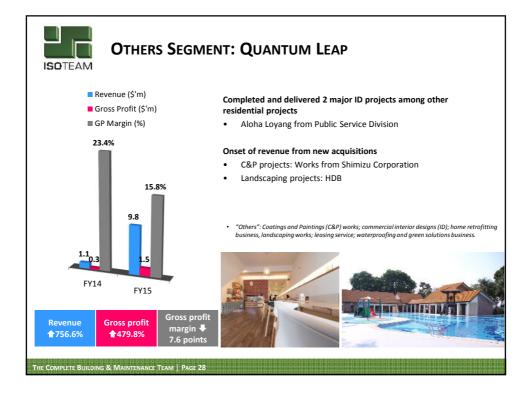

# HEALTHY ORDER BOOK BUILD-UP: 1H2015

| 5 | o | Т | E | Д | N | l |
|---|---|---|---|---|---|---|
|   |   |   |   |   |   |   |

Į

| Түре  | Project Description                                                                         | NO. OF<br>BLKS | Customer                       | Value<br>(\$'m) | EXPECTED<br>COMPLETION<br>DATE |
|-------|---------------------------------------------------------------------------------------------|----------------|--------------------------------|-----------------|--------------------------------|
| R&R   | Tampines Street 41 and 43; and Avenue 7 and 9 (including reroofing works to 10 such blocks) | 22             | Tampines Town Council          | 4.5             | Feb 2016                       |
| R&R   | Amoy Street / Dunman / Sembawang Hill Food Centres                                          | -              | National Environment Agency    | 3.2             | Jan 2016                       |
| R&R   | Redhill Close Redhill Road, Redhill Lane, Henderson Road and Bukit Merah Central            | 17             | Tanjong Pagar Town Council     | 2.9             | Jan 2016                       |
| R&R   | Woodlands Street 81, 82 and 83                                                              | 23             | Sembawang Town Council         | 2.3             | Nov 2015                       |
| R&R   | Marsiling Drive and Marsiling Lane                                                          | 13             | SKK (S) Pte. Ltd.              | 1.9             | Sep 2015                       |
| R&R   | Compassvale Crescent / Street (reroofing works)                                             | 15             | Pasir Ris-Punggol Town Council | 0.6             | Nov 2015                       |
| A&A   | NRP @ Blk 241-259 Kim Keat Ave and Kim Keat Link                                            | -              | Bishan-Toa Payoh Town Council  | 3.5             | Apr 2016                       |
| ID    | Repairs and refurbishment @ Aloha Loyang                                                    | -              | Public Service Division        | 3.2             | Jul 2015                       |
| ID    | Renovation: Methodist Girls' School at 11 Blackmore Drive                                   | -              | Methodist Girls School         | 0.1             | Jan 2015                       |
| Total |                                                                                             | 90             |                                | 22.2            |                                |
|       |                                                                                             |                |                                | -               |                                |