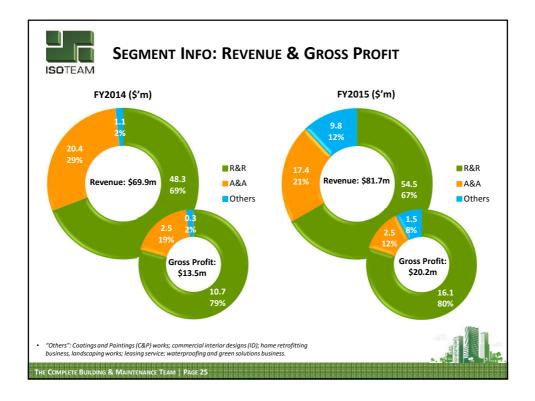

5   | 18.1   |
| BALANCE SHEET                             |        |        |        | i      |        |
| Current assets (S\$'m)                    | 13.2   | 20.9   | 28.0   | 43.9   | 61.0   |
| Cash and bank balances (S\$'m)            | 3.5    | 5.5    | 8.5    | 17.6   | 32.3   |
| Net current assets (S\$'m)                | 2.6    | 6.6    | 10.4   | 20.8   | 33.8   |
| Net assets (S\$'m)                        | 9.2    | 12.1   | 14.6   | 25.8   | 46.4   |
| Key Operating Ratios                      |        |        |        | i      |        |
| Profit before tax margin (%)              | 1.0    | 7.1    | 6.8    | 9.6    | 12.0   |
| Net profit margin (%)                     | 0.6    | 5.9    | 6.2    | 8.7    | 10.3   |

THE COMPLETE BUILDING & MAINTENANCE TEAM | PAGE 24

12









| ISOTE/ | ٩M |
|--------|----|

# HEALTHY ORDER BOOK BUILD-UP: 1H2015

| 5 | o | Т | E | Д | N | l |
|---|---|---|---|---|---|---|
|   |   |   |   |   |   |   |

Į

| Түре  | Project Description                                                                         | NO. OF<br>BLKS | Customer                       | Value<br>(\$'m) | EXPECTED<br>COMPLETION<br>DATE |
|-------|---------------------------------------------------------------------------------------------|----------------|--------------------------------|-----------------|--------------------------------|
| R&R   | Tampines Street 41 and 43; and Avenue 7 and 9 (including reroofing works to 10 such blocks) | 22             | Tampines Town Council          | 4.5             | Feb 2016                       |
| R&R   | A