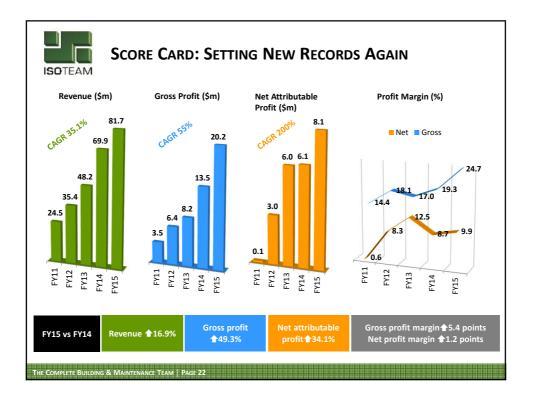

THE COMPLETE BUILDING & MAINTENANCE TEAM | PAGE 23

Increase in other operating expenses: • Amortisation of intangible assets and goodwill written off

| Кеү Ніднііднтя                            | FY2011 | FY2012 | FY2013 | FY2014 | FY2015 |
|-------------------------------------------|--------|--------|--------|--------|--------|
| PROFITABILITY RATIOS <sup>(1)</sup>       |        |        |        |        |        |
| Earnings Per Share <sup>(2)</sup> (cents) | 0.17   | 2.51   | 5.11   | 5.19   | 6.66   |
| Return On Assets (%)                      | 0.7    | 7.7    | 9.1    | 12.3   | 11.1   |
| Return On Equity (%)                      | 1.6    | 17.4   | 20.5   | 23.5   | 18.1   |
| BALANCE SHEET                             |        |        |        | i      |        |
| Current assets (S\$'m)                    | 13.2   | 20.9   | 28.0   | 43.9   | 61.0   |
| Cash and bank balances (S\$'m)            | 3.5    | 5.5    | 8.5    | 17.6   | 32.3   |
| Net current assets (S\$'m)                | 2.6    | 6.6    | 10.4   | 20.8   | 33.8   |
| Net assets (S\$'m)                        | 9.2    | 12.1   | 14.6   | 25.8   | 46.4   |
| Key Operating Ratios                      |        |        |        | i      |        |
| Profit before tax margin (%)              | 1.0    | 7.1    | 6.8    | 9.6    | 12.0   |
| Net profit margin (%)                     | 0.6    | 5.9    | 6.2    | 8.7    | 10.3   |