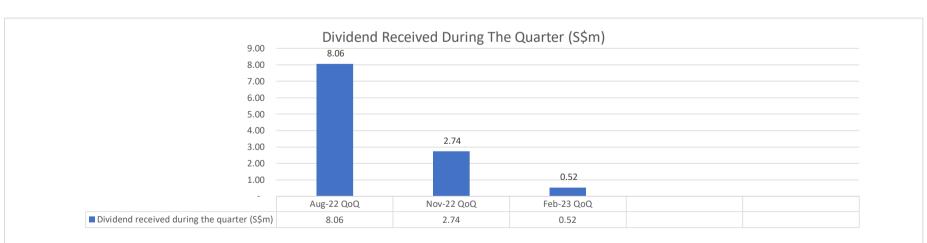

#### SECOND CHANCE PROPERTIES LTD

(Company Registration No.198103193M)

# Share Investment Update for Quarter ended 28 February 2023

The Board of Directors of Second Chance Properties Ltd (the "Company" and together with its subsidiaries, the "Group") are pleased to present the Quarterly Securities Portfolio update for quarter ended 28 February 2023.

#### **Second Chance Group Securities Portfolio**

February 2023 Factsheet

Inception date 01-Jun-20

# SECURITIES PORTFOLIO OVERVIEW

To create a long term portfolio that provides a steady stream of income by investing mainly into high-yield dividend companies with strong fundamentals













#### SECOND CHANCE PROPERTIES LTD

(Company Registration No.198103193M)

Share Investment Update for Quarter ended 28 February 2023

## **OVERVIEW OF SECURITIES INVESTMENT BY GEOGRAPHY AS AT 28 FEBRUARY 2023**



### **OVERVIEW OF INVESTMENT IN SECURITIES BY SECTOR AS AT 28 FEBRUARY 2023**



# Top 10 Holdings based on Fair Value as at 28 FEBRUARY 2023.

Top 10 holdings as % of total Portfolio

| CITIC Limited (0267.HK) - HongKong                    | 4.83% | Chongqing Rural Commercial Bank Co Ltd (3618.HK) - HongKo | 3.53% |
|-------------------------------------------------------|-------|-----------------------------------------------------------|-------|
| China Mobile Limited (0941.HK) - HongKong             | 4.54% | Starhill Global REIT (P40U) - Singapore                   | 3.45