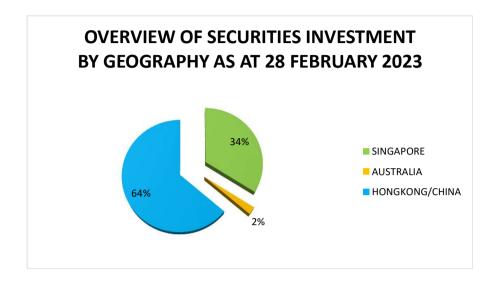

93M)

# Share Investment Update for Quarter ended 28 February 2023

The Board of Directors of Second Chance Properties Ltd (the "Company" and together with its subsidiaries, the "Group") are pleased to present the Quarterly Securities Portfolio update for quarter ended 28 February 2023.

#### **Second Chance Group Securities Portfolio**

February 2023 Factsheet

Inception date 01-Jun-20

# SECURITIES PORTFOLIO OVERVIEW

To create a long term portfolio that provides a steady stream of income by investing mainly into high-yield dividend companies with strong fundamentals













#### SECOND CHANCE PROPERTIES LTD

(Company Registration No.198103193M)

Share Investment Update for Quarter ended 28 February 2023

## **OVERVIEW OF SECURITIES INVESTMENT BY GEOGRAPHY AS AT 28 FEBRUARY 2023**



### **OVERVIEW OF INVESTMENT IN SECURITIES BY SECTOR AS AT 28 FEBRUARY 2023**



# Top 10 Holdings based on Fair Value as at 28 FEBRUARY 2023.

Top 10 holdings as % of total Portfolio

| CITIC Limited (0267.HK) - HongKong                    | 4.83% | Chongqing Rural Commercial Bank Co Ltd (3618.HK) - HongKo | 3.53% |
|-------------------------------------------------------|-------|-----------------------------------------------------------|-------|
| China Mobile Limited (0941.HK) - HongKong             | 4.54% | Starhill Global REIT (P40U) - Singapore                   | 3.45% |
| China Unicom (Hong Kong) Limited (0762.HK) - HongKong | 4.10% | China Construction Bank (0939.HK) - HongKong              | 3.34% |
| China Citic Bank (0998.HK) - HongKong                 | 4.08% | CapitaLand