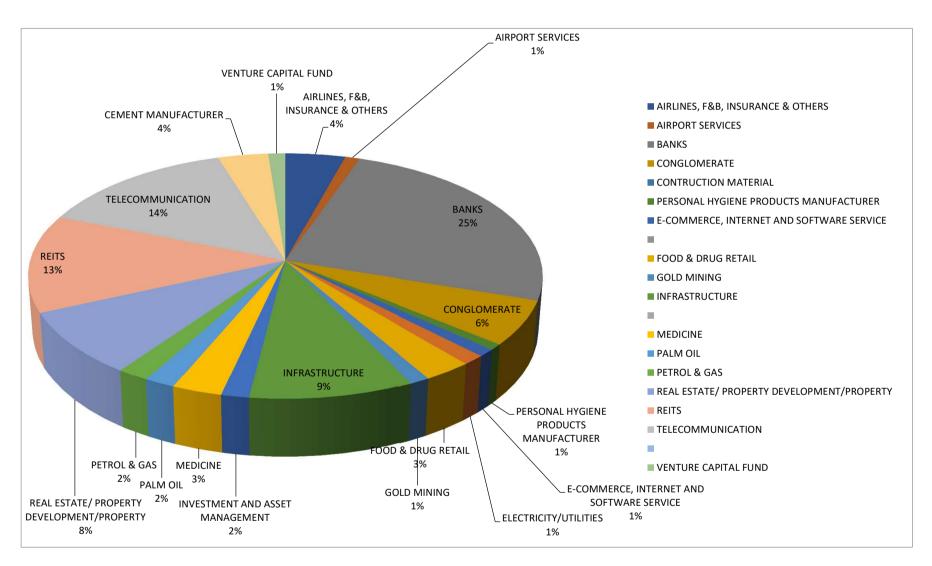

Directors of Second Chance Properties Ltd (the "Company" and together with its subsidiaries, the "Group") are pleased to present the Quarterly Securities Portfolio update for quarter ended 28 February 2023.

#### **Second Chance Group Securities Portfolio**

February 2023 Factsheet

Inception date 01-Jun-20

# SECURITIES PORTFOLIO OVERVIEW

To create a long term portfolio that provides a steady stream of income by investing mainly into high-yield dividend companies with strong fundamentals













#### SECOND CHANCE PROPERTIES LTD

(Company Registration No.198103193M)

Share Investment Update for Quarter ended 28 February 2023

## **OVERVIEW OF SECURITIES INVESTMENT BY GEOGRAPHY AS AT 28 FEBRUARY 2023**



### **OVERVIEW OF INVESTMENT IN SECURITIES BY SECTOR AS AT 28 FEBRUARY 2023**



# Top 10 Holdings based on Fair Value as at 28 FEBRUARY 2023.

Top 10 holdings as % of total Portfolio

| CITIC Limited (0267.HK) - HongKong                    | 4.83% | Chongqing Rural Commercial Bank Co Ltd (3618.HK) - HongKo | 3.53% |
|-------------------------------------------------------|-------|-----------------------------------------------------------|-------|
| China Mobile Limited (0941.HK) - HongKong             | 4.54% | Starhill Global REIT (P40U) - Singapore                   | 3.45% |
| China Unicom (Hong Kong) Limited (0762.HK) - HongKong | 4.10% | China Construction Bank (0939.HK) - HongKong              | 3.34% |
| China Citic Bank (0998.HK) - HongKong                 | 4.08% | CapitaLand India Trust (CY6U) - Singapore                 | 3.29% |
| Agricultural Bank of C