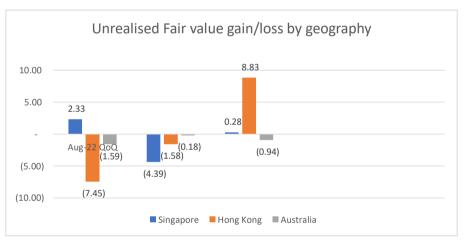

#### SECOND CHANCE PROPERTIES LTD

(Company Registration No.198103193M)

# Share Investment Update for Quarter ended 28 February 2023

The Board of Directors of Second Chance Properties Ltd (the "Company" and together with its subsidiaries, the "Group") are pleased to present the Quarterly Securities Portfolio update for quarter ended 28 February 2023.

#### **Second Chance Group Securities Portfolio**

February 2023 Factsheet

Inception date 01-Jun-20

# SECURITIES PORTFOLIO OVERVIEW

To create a long term portfolio that provides a steady stream of income by investing mainly into high-yield dividend companies with strong fundamentals













#### SECOND CHANCE PROPERTIES LTD

(Company Registration No.198103193M)

Share Investment Update for Quarter ended 28 February 2023

## **OVERVIEW OF SECURITIES INVESTMENT BY GEOGRAPHY AS AT 28 FEBRUARY 2023**



### **OVERVIEW OF INVESTMENT IN SECURITIES BY SECTOR AS AT 28 FEBRUARY 2023**



# Top 10 Holdings based on Fair Value as at 28 FEBRUARY 2023.

Top 10 holdings as % of total Portfolio

| CITIC Limited (0267.HK) - HongKong                    | 4.83% | Chongqing Rural Commercial Bank Co Ltd (3618.HK) - HongKo | 3.53% |
|-------------------------------------------------------|-------|-----------------------------------------------------------|-------|
| China Mobile Limited (0941.HK) - HongKong             | 4.54% | Starhill Global REIT (P40U) - Singapore                   | 3.