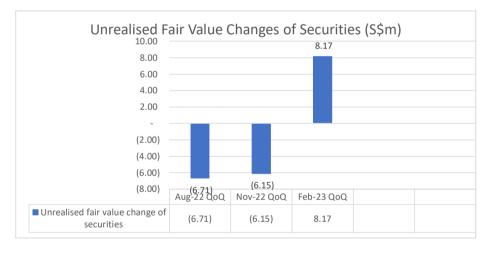

#### SECOND CHANCE PROPERTIES LTD

(Company Registration No.198103193M)

# Share Investment Update for Quarter ended 28 February 2023

The Board of Directors of Second Chance Properties Ltd (the "Company" and together with its subsidiaries, the "Group") are pleased to present the Quarterly Securities Portfolio update for quarter ended 28 February 2023.

#### **Second Chance Group Securities Portfolio**

February 2023 Factsheet

Inception date 01-Jun-20

# SECURITIES PORTFOLIO OVERVIEW

To create a long term portfolio that provides a steady stream of income by investing mainly into high-yield dividend companies with strong fundamentals













#### SECOND CHANCE PROPERTIES LTD

(Company Registration No.198103193M)

Share Investment Update for Quarter ended 28 February 2023

## **OVERVIEW OF SECURITIES INVESTMENT BY GEOGRAPHY AS AT 28 FEBRUARY 2023**



### **OVERVIEW OF INVESTMENT IN SECURITIES BY SECTOR AS AT 28 FEBRUARY 2023**



# Top 10 Holdings based on Fair Value as at 28 FEBRUARY 2023.

Top 10 holdings as % of total Portfolio

| CITIC Limited (0267.HK) - HongKong                    | 4.83% | Chongqing Rural Commercial Bank Co Ltd (3618.HK) - HongKo | 3.53% |
|-------------------------------------------------------|-------|-----------------------------------------------------------|-------|
| China Mobile Limited (0941.HK) - HongKong             | 4.54% | Starhill Global REIT (P40U) - Singapore                   |