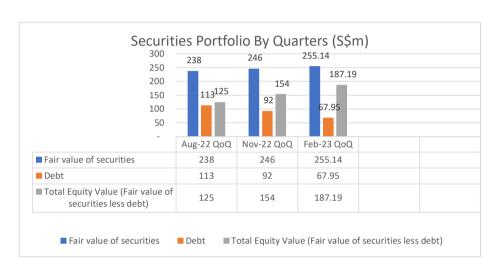

#### SECOND CHANCE PROPERTIES LTD

(Company Registration No.198103193M)

# Share Investment Update for Quarter ended 28 February 2023

The Board of Directors of Second Chance Properties Ltd (the "Company" and together with its subsidiaries, the "Group") are pleased to present the Quarterly Securities Portfolio update for quarter ended 28 February 2023.

#### **Second Chance Group Securities Portfolio**

February 2023 Factsheet

Inception date 01-Jun-20

# SECURITIES PORTFOLIO OVERVIEW

To create a long term portfolio that provides a steady stream of income by investing mainly into high-yield dividend companies with strong fundamentals













#### SECOND CHANCE PROPERTIES LTD

(Company Registration No.198103193M)

Share Investment Update for Quarter ended 28 February 2023

## **OVERVIEW OF SECURITIES INVESTMENT BY GEOGRAPHY AS AT 28 FEBRUARY 2023**



### **OVERVIEW OF INVESTMENT IN SECURITIES BY SECTOR AS AT 28 FEBRUARY 2023**



# Top 10 Holdings based on Fair Value as at 28 FEBRUARY 2023.

Top 10 holdings as % of total Portfolio

| CITIC Limited (0267.HK) - HongKong                    | 4.83% | Chongqing Rural Commercial Bank Co Ltd (3618.HK) - HongKo | 3.53% |
|-------------------------------------------------------|-------|-----------------------------------------------------------|-------|
| China Mobile Limited (0941.HK) - HongKong             | 4.54% | Starhill Global REIT (P40U) - Singapore