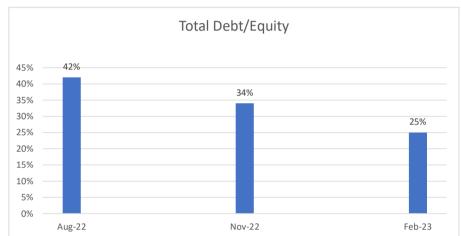

#### SECOND CHANCE PROPERTIES LTD

(Company Registration No.198103193M)

# Share Investment Update for Quarter ended 28 February 2023

The Board of Directors of Second Chance Properties Ltd (the "Company" and together with its subsidiaries, the "Group") are pleased to present the Quarterly Securities Portfolio update for quarter ended 28 February 2023.

#### **Second Chance Group Securities Portfolio**

February 2023 Factsheet

Inception date 01-Jun-20

# SECURITIES PORTFOLIO OVERVIEW

To create a long term portfolio that provides a steady stream of income by investing mainly into high-yield dividend companies with strong fundamentals













#### SECOND CHANCE PROPERTIES LTD

(Company Registration No.198103193M)

Share Investment Update for Quarter ended 28 February 2023

## **OVERVIEW OF SECURITIES INVESTMENT BY GEOGRAPHY AS AT 28 FEBRUARY 2023**



### **OVERVIEW OF INVESTMENT IN SECURITIES BY SECTOR AS AT 28 FEBRUARY 2023**



# Top 10 Holdings based on Fair Value as at 28 FEBRUARY 2023.

Top 10 holdings as % of total Portfolio

| CITIC Limited (0267.HK) - HongKong                    | 4.83% | Chongqing Rural Commercial Bank Co Ltd (3618.HK) - HongKo | 3.53% |
|-------------------------------------------------------|-------|-----------------------------------------------------------|-------|
| China Mobile Limited (0941.HK) - HongKong             | 4.54% | Starhill Global REIT (P40U) - Singapore