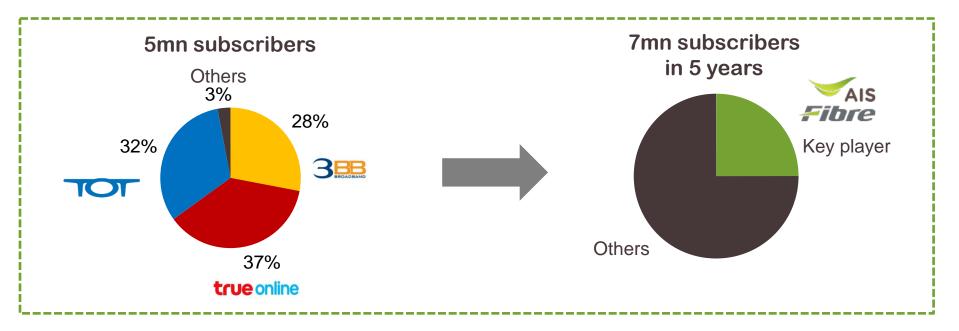

# AIS officially launched Fixed Broadband

| Deurstand/Uniond Count | Monthly Fee | Free! AIS PLAYBOX |                                                                        |  |  |
|------------------------|-------------|-------------------|------------------------------------------------------------------------|--|--|
| Download/Upload Speed  | (Baht)      | нооо              | TV                                                                     |  |  |
| 15/5 Mbps*             | 590         | 4 Marsh Fran      |                                                                        |  |  |
| 20/7 Mbps              | 750         | 1 Month Free      |                                                                        |  |  |
| 30/10 Mbps             | 1,190       |                   | Enjoy switching to more                                                |  |  |
| 50/20 Mbps             | 1,990       |                   | than 100 channels, with high satellite quality. Live TV or recorded TV |  |  |
| 100/40 мьря            | 3,990       | 6 Month Free      |                                                                        |  |  |
| 200/60 Mbps            | 6,990       | 6 Month Free      | programs, AIS PLAYBOX<br>has it ALL!!                                  |  |  |
| 500/100 Mbps           | 13,990      |                   |                                                                        |  |  |
| 1Gbps/200 мbps         | 27,990      |                   |                                                                        |  |  |

- Officially launched on 27<sup>th</sup> April: Bangkok, Chiang Mai, Nakhon Ratchasima, Udon Thani, Khon Kaen, Phuket, and Hat Yai
- > Technology: **FTTx**
- > Target: **80,000** subs in the first year,
- > Now: **5,200** subs
- > CAPEX in the first year:
  Bt1bn
- CAPEX for the first phase:
  Bt4.6bn

# Fixed Broadband landscape in Thailand

| Technology | DL<br>Mbps | UL<br>Mbps | Price<br>/month<br>(Bt) | Technology | DL<br>Mbps | UL<br>Mbps | Price<br>/month<br>(Bt) | Technology | DL<br>Mbps | UL<br>Mbps | Price<br>/month<br>(Bt) |
|------------|------------|------------|-------------------------|------------|------------|------------|-------------------------|------------|------------|------------|-------------------------|
| Docsis     | 15         | 1.5        | 599                     | ADSL       | 10         | 0.512      | 590                     | ADSL       | 10         | 1          | 590                     |
| Docsis     | 30         | 3          | 1,299                   | ADSL       | 15         | 1          | 900                     | ADSL       | 13         | 1          | 690                     |
| Docsis     | 50         | 5          | 2,799                   | VDSL/FTTx  | 30         | 3          | 1,200                   | ADSL       | 15         | 1          | 990                     |
| Docsis     | 100        | 10         | 4,999                   | VDSL/FTTx  | 50         | 10         | 2,500                   | FTTx       | 30         | 3          | 1,290                   |
| Docsis     | 200        | 15         | 9,999                   | FTTx       | 100        | 30         | 5,900                   | FTTx       | 40         | 5          | 2,200                   |
|            |            |            |                         | FTTx       | 200        | 50         | 9,900                   | FTTx       | 50         | 5          | 3,500                   |