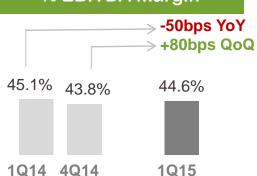

#### % EBITDA margin

- YoY, dropped from higher sales
- QoQ, rose from higher sales margin