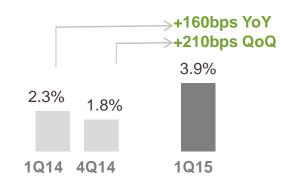

#### % Service EBITDA margin

- YoY, improving revenue and lower regulatory cost
- QoQ, lower marketing expenses offset by higher other costs