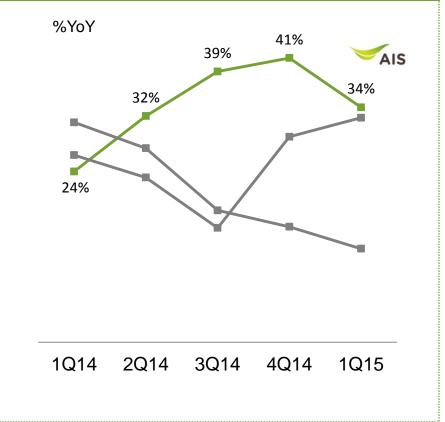

# Advanced Info Service Plc. Singtel Investor Day 3 June 2015

# From Telecom Service Provider to Digital Life Service Provider



- ✓ Largest telecom infrastructure in Thailand
- ✓ Core element in digital era of "IoT"

- ✓ New business growth
- ✓ Driven toward convergence
- Operating synergy with mobile business

- ✓ New source of revenue
- Support mobile and fixed broadband business
- ✓ Partnership model



















# Revenue market share stabilized by high data growth

#### No.1 mobile operator in Thailand



# **Non-voice** grew strongly relative to peers





# Strengthening mobile business in 2015

- ✓ Maintain market share with competitive offerings
- ✓ Enhance network quality to meet customers satisfaction by installing small cells and Super Wifi
- ✓ Increase 3G device penetration in mid-to-low tier segment by launching mid-tier smartphones and low-tier 3G feature phones
- ✓ Renovate and expand more shops to enhance customers experience
- ✓ Acquire more spectrums to develop the technology and increase capacity

# Continued strengthening network focusing on customer experience





- ✓ 22,800 3G base stations including small cells
- √ 97% population coverage since mid-2014

- ✓ AIS Super WiFi 650 Mbps, faster than 4G
- √ 33,000 total AIS WiFi APs
  - 2,000 AIS Super WiFi APs





# **Increase 3G device penetration to 70%**

#### Mid-tier