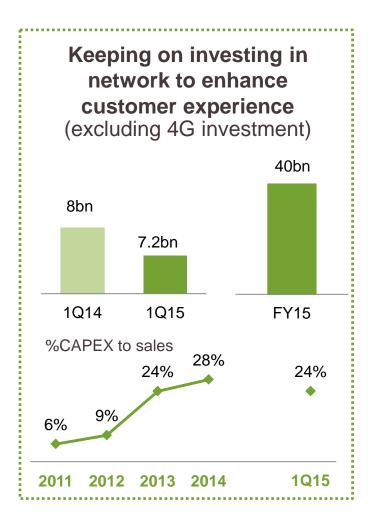

ll-trained staff with knowledge of AIS' Digital Life Service, new market trend, and service mind

## 1Q15 financial highlight



(Unit: Bt mn)

#### Service revenue ex. IC



· driven by growth in mobile data

#### % Service EBITDA margin



- YoY, improving revenue and lower regulatory cost
- QoQ, lower marketing expenses offset by higher other costs

#### **EBITDA**



- YoY, lower regulatory cost
- QoQ, lower marketing expenses

#### % EBITDA margin



- YoY, dropped from higher sales
- QoQ, rose from higher sales margin

#### Sales margin



 margin gained from iPhone 6 and LAVA sales

#### Net profit



- YoY, growing EBITDA offsetting higher D&A and finance costs
- QoQ, improving EBITDA, FX gain, and lower tax expense
   <sup>\*</sup>normalized

### **CAPEX** maintained at Bt40bn





### Strengthening mobile



29,000 BTS including small cells



12,000 APs 650 Mbps, faster than 4G

#### **Rolling out FBB**



1bn for 250,000 homepasses and 80,000 subs

#### **Expanding shops**



# **Guidance for 2015 (maintained)**



| Service revenue | • grow 3-4%                                                                                                                                                                                                                 |  |  |  |
|-----------------|-----------------------------------------------------------------------------------------------------------------------------------------------------------------------------------------------------------------------------|--|--|--|
| Device sales    | <ul> <li>grow 10% with margin close