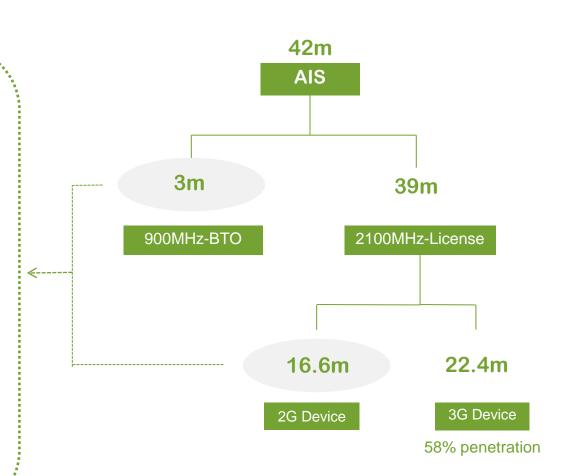

eature phones
- ✓ Renovate and expand more shops to enhance customers experience
- ✓ Acquire more spectrums to develop the technology and increase capacity

# Continued strengthening network focusing on customer experience





- ✓ 22,800 3G base stations including small cells
- √ 97% population coverage since mid-2014

- ✓ AIS Super WiFi 650 Mbps, faster than 4G
- √ 33,000 total AIS WiFi APs
  - 2,000 AIS Super WiFi APs





# **Increase 3G device penetration to 70%**

#### Mid-tier



Low cost, high-spec smartphones

Varieties of smartphone with attractive prices ranging from Bt1,690-Bt4,790

**LAVA 5.0" PRO** 4,790 Baht

#### Low-tier



- Budget 3G feature phone
- AIS customers
- Trade-in 2G phone
- Pay Bt200 (if ARPU > Bt50) or Bt400 (if ARPU < Bt50)
- Free airtime of Bt200 or Bt400



# AIS officially launched Fixed Broadband







| Deurstand/Uniond Count | Monthly Fee | Free! AIS PLAYBOX |                                                                        |  |  |
|------------------------|-------------|-------------------|------------------------------------------------------------------------|--|--|
| Download/Upload Speed  | (Baht)      | нооо              | TV                                                                     |  |  |
| 15/5 Mbps*             | 590         | 4 Marsh Fran      |                                                                        |  |  |
| 20/7 Mbps              | 750         | 1 Month Free      |                                                                        |  |  |
| 30/10 Mbps             | 1,190       |