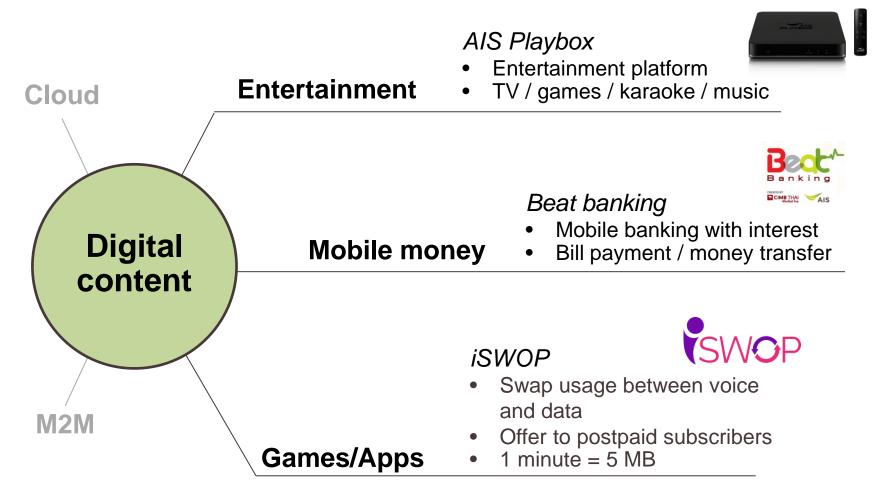

/FTTx  | 30         | 3          | 1,200                   | ADSL       | 15         | 1          | 990                     |
| Docsis     | 100        | 10         | 4,999                   | VDSL/FTTx  | 50         | 10         | 2,500                   | FTTx       | 30         | 3          | 1,290                   |
| Docsis     | 200        | 15         | 9,999                   | FTTx       | 100        | 30         | 5,900                   | FTTx       | 40         | 5          | 2,200                   |
|            |            |            |                         | FTTx       | 200        | 50         | 9,900                   | FTTx       | 50         | 5          | 3,500                   |







# Live digital, Live more

### launched new products and many more to come



# **AIS Shop: Toward Digitization Base**







#### **Service on mobility**

- One-stop service via iPad
  - Prepaid identification, register new SIM, or buy a new phone

#### **Service on intelligent Kiosk**

- Payment Kiosk
- Service Kiosk
  - change SIM
- Vending Kiosk
  - buy AIS premium stuff

#### **Service by Digital Life Guru**

 Well-trained staff with knowledge of AIS' Digital Life Service, new market trend, and service mind

## 1Q15 financial highlight



(Unit: Bt mn)

#### Service revenue ex. IC



· driven by growth in mobile data

#### % Service EBITDA margin



- YoY, improving revenue and lower regulatory cost
- QoQ, lower marketing expenses offset by higher other costs

#### **EBITDA**



- YoY, lower regulatory cost
- QoQ, lower marketing expenses

#### % EBITDA margi