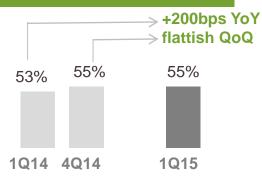

#### % Service EBITDA margin

- YoY, improving revenue and lower regulatory cost
- QoQ, lower marketing expenses offset by higher other costs