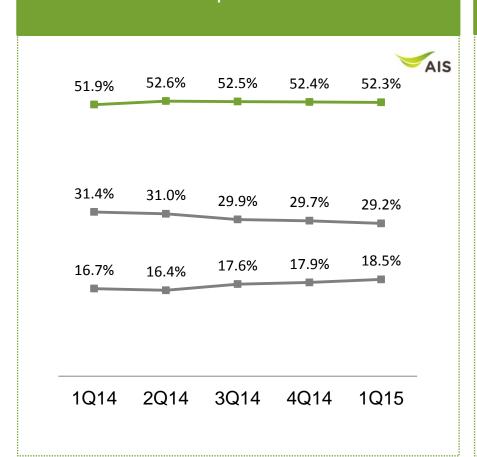

# Advanced Info Service Plc. Singtel Investor Day 3 June 2015

# From Telecom Service Provider to Digital Life Service Provider



- ✓ Largest telecom infrastructure in Thailand
- ✓ Core element in digital era of "IoT"

- ✓ New business growth
- ✓ Driven toward convergence
- Operating synergy with mobile business

- ✓ New source of revenue
- Support mobile and fixed broadband business
- ✓ Partnership model



















# Revenue market share stabilized by high data growth

#### No.1 mobile operator in Thailand



# **Non-voice** grew strongly relative to peers





# Strengthening mobile business in 2015

- ✓ Maintain market share with competitive offerings
- ✓ Enhance network quality to meet customers satisfaction by installing small cells and Super Wifi
- ✓ Increase 3G device penetration in mid-to-low tier segment by launching mid-tier smartphones and low-tier 3G feature phones
- ✓ Renovate and expand more shops to enhance customers experience
- ✓ Acquire more spectrums to develop the technology and increase capacity

# Continued strengthening network focusing on customer experience





- ✓ 22,800 3G base stations including small cells
- √ 97% population coverage since mid-2014

- ✓ AIS Super WiFi 650 Mbps, faster than 4G
- √ 33,000 total AIS WiFi APs
  - 2,000 AIS Super WiFi APs





# **Incr