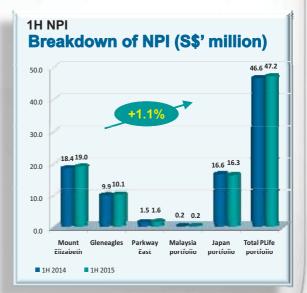

### **Net Property Income Growth**

- ☐ Increase in NPI is largely due to:
  - ➤ Upward minimum guarantee rent revision of Spore hospitals by 2.81%¹

1. In 8th year of lease commencing 23 August 2014 to 22 August 2015

### **Performance at a Glance**

□ 2Q 2015 DPU grew by 15.6% to 3.35 cents due to one-off distribution of divestment gain.

| Consolidated Income Statement                                                                    | Year-on-Year<br>(Actual) |               | Variance     | Year-on-Ye    | ear (Actual)  | Variance     |
|--------------------------------------------------------------------------------------------------|--------------------------|---------------|--------------|---------------|---------------|--------------|
| (S\$'000)                                                                                        | 2Q 2015                  | 2Q 2014       | %            | 1H 2015       | 1H 2014       | %            |
| Gross Revenue                                                                                    | 25,648                   | 25,339        | 1.2          | 50,421        | 49,943        | 1.0          |
| Net Property Income                                                                              | 23,987                   | 23,641        | 1.5          | 47,152        | 46,625        | 1.1          |
| Distributable Income to Unitholders (net of amount retained for CAPEX; excludes divestment gain) | 17,995                   | 17,542        | 15.6         | 35,181        | 34,608        | 14.8         |
| Distribution of Divestment Gain <sup>1</sup>                                                     | 2,278                    | -             | 13.0         | 4,555         |               | 14.0         |
| Available Distribution Per Unit (Cents) <sup>2</sup> - For the period - Annualised               | 3.35<br>13.40            | 2.90<br>11.60 | 15.6<br>15.6 | 6.56<br>13.12 | 5.72<br>11.44 | 14.8<br>14.8 |