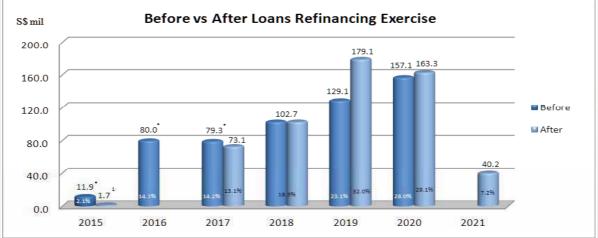

### Enhanced Defensiveness with Pre-emptive Refinancing of Debts

- Pre-emptive refinanced and termed out the SGD long term loan (due in 2Q 2016) and some short term loans via a mix of 4 and 6 years committed loans
- No long-term debt refinancing needs till FY2017
- Maintained a well spread out debt maturity profile
- Average weighted debt term to maturity extended to 4.0 years, from 3.6 years<sup>1</sup>

### Note:

- 1. Total Gross Borrowings before transaction costs
- 2. Total Debt ÷ Total Assets

As at 30 June 2015

\*Termed out SGD short term loans & \$\$80 million loan due in FY2016 via a mix of 4 and 6 years loans; further extended approximately \$\$6.2 million of existing JPY loans due in FY2017 for another 5 years.