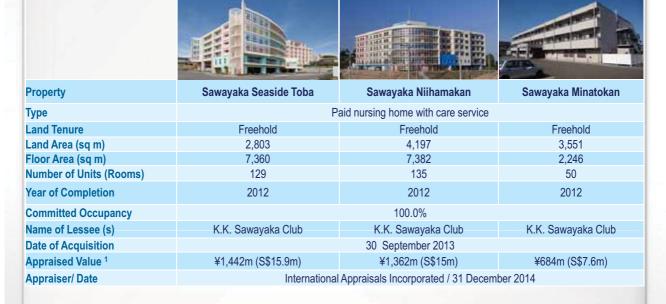

## **Our Portfolio - Summary**

| Portfolio                    | Singapore                    | Japan                                                                                              | Malaysia                               | Total                                                                                                                      |
|------------------------------|------------------------------|----------------------------------------------------------------------------------------------------|----------------------------------------|----------------------------------------------------------------------------------------------------------------------------|
| Туре                         | Hospital & Medical<br>Centre | 42 nursing homes;<br>1 pharmaceutical product<br>distribution & manufacturing<br>facility          | Medical Centre                         | 4 Hospitals & medical centre;<br>42 nursing homes;<br>1 pharmaceutical product<br>distributing & manufacturing<br>facility |
| Land Tenure                  | 3 Leasehold                  | 42 Freehold & 1 Leasehold                                                                          | 1 Freehold                             | 43 Freehold & 4 Leasehold                                                                                                  |
| Land Area (sq m)             | 36,354                       | 129,073                                                                                            | 3,450                                  | 168,877                                                                                                                    |
| Floor Area (sq m)            | 118,136                      | 162,728                                                                                            | 2,444                                  | 283,308                                                                                                                    |
| Beds                         | 721                          | -                                                                                                  | -                                      | 721                                                                                                                        |
| Strata Units/ Car Park       | 40 strata units/             |                                                                                                    | 7 strata units/                        | 47 strata units / 628 car park lots                                                                                        |
| Lots                         | 559 car park lots            | -                                                                                                  | 69 car park lots                       | 47 Strata uriits / 020 Car park iots                                                                                       |
| Number of Units (Rooms)      | -                            | 3,018                                                                                              | -                                      | 3,018                                                                                                                      |
| Year of Completion           | 1979 to 1993                 | 1987 to 2013                                                                                       | 1999                                   | 1979 to 2013                                                                                                               |
| Committed Occupancy          | •                            | 100%                                                                                               | 100% (excluding car park)              | 100%                                                                                                                       |
| Master Leases/ Lessees       | 3 Master Leases;<br>1 Lessee | 43 Master Leases;<br>22 Lessees                                                                    | 2 Lessees                              | 46 Master Leases;<br>25 Lessees                                                                                            |
| Year of Acquisition          | 2007                         | 2008 to 2015                                                                                       | 2012                                   | -                                                                                                                          |
| Appraised Value <sup>1</sup> | S\$1,053.6m<br>CBRE          | ¥47,543m (S\$526.9m)<br>Colliers International /<br>International Appraisals<br>Incorporated / DTZ | RM 22m (S\$8.3m)<br>Jones Lang Wootton | S\$1,588.8m                                                                                                                |