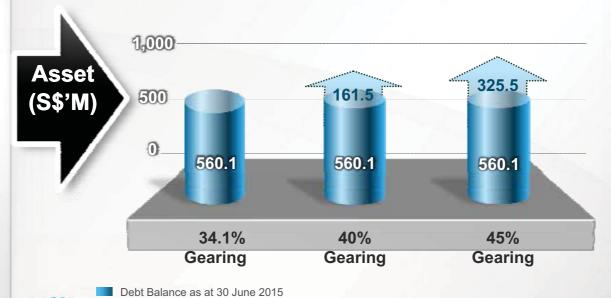

## **Ample Debt Headroom**

□ Debt headroom of S\$161.5 million and S\$325.5 million before reaching 40% and 45% gearing respectively

ParkwayLife REIT™