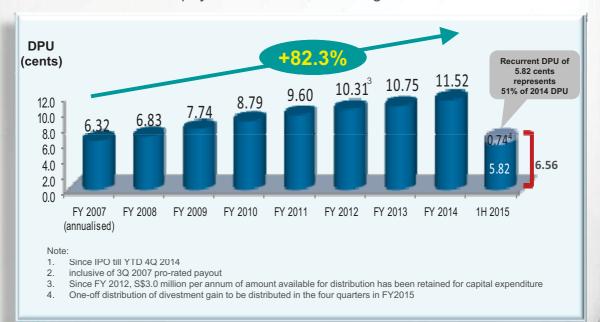

### **Strong DPU Growth Since IPO**

- □ DPU has grown steadily at a rate of 82.3%¹ since IPO
- ☐ Accumulated DPU payout since IPO, including 2Q 2015 is 74.37 cents<sup>2</sup>

ParkwayLife REIT

13