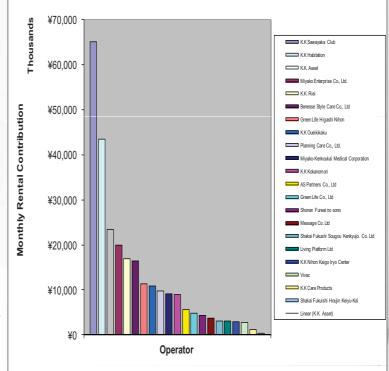

### **Diversified Nursing Home Operators**

- 21 high quality nursing home operators
  - ✓ Diversifies tenant risk
- □ Back-up operator arrangements
  - Minimises operator default risks
- Rental guarantee by vendors
  - ✓ For a period of seven years, capped at 5% of the purchase price for properties acquired from Kenedix Inc.
  - Bon Sejour, Sawayaka and Miyako Enterprise properties enjoy full rental guarantee for entire lease term