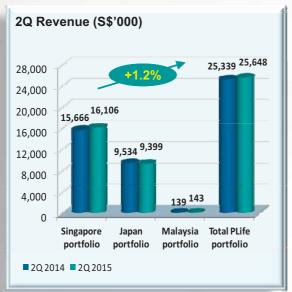

### **Revenue Growth**

■ Notwithstanding the divestment of 7 Japan properties, revenue grew by 1.2% and 1.0% to \$25.6 million and \$50.4 million for 2Q 2015 and 1H 2015 respectively.

### **Performance at a Glance**

□ 2Q 2015 DPU grew by 15.6% to 3.35 cents due to one-off distribution of divestment gain.

| Consolidated Income Statement                                                                    | Year-on-Year<br>(Actual) |               | Variance     | Year-on-Ye    | ear (Actual)  | Variance     |
|--------------------------------------------------------------------------------------------------|--------------------------|---------------|--------------|---------------|---------------|--------------|
| (S\$'000)                                                                                        | 2Q 2015                  | 2Q 2014       | %            | 1H 2015       | 1H 2014       | %            |
| Gross Revenue                                                                                    | 25,648                   | 25,339        | 1.2          | 50,421        | 49,943        | 1.0          |
| Net Property Income                                                                              | 23,987                   | 23,641        | 1.5          | 47,152        | 46,625        | 1.1          |
| Distributable Income to Unitholders (net of amount retained for CAPEX; excludes divestment gain) | 17,995                   | 17,542        | 15.6         | 35,181        | 34,608        | 14.8         |
| Distribution of Divestment Gain <sup>1</sup>                                                     | 2,278                    | -             | 13.0         | 4,555         |               | 14.0         |
| Available Distribution Per Unit (Cents) <sup>2</sup> - For the period - Annualised               | 3.35<br>13.40            | 2.90<br>11.60 | 15.6<br>15.6 | 6.56<br>13.12 | 5.72<br>11.44 | 14.8<br>14.8 |