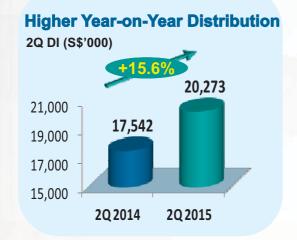

### **Distributable Income Growth**

- □ 2Q 2015 DI¹ grew by 15.6% to \$20.3 million
- □ 1H 2015 DI¹ grew by 14.8% to \$39.7 million

1. Including an one-off distribution of divestment gain. Divestment gain to be distributed in the four quarters in FY2015