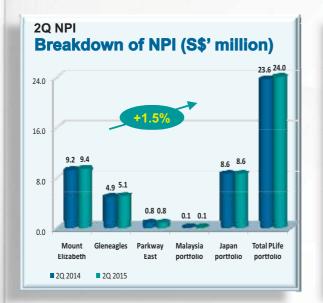

### **Net Property Income Growth**

- ☐ Increase in NPI is largely due to:
  - ➤ Upward minimum guarantee rent revision of Spore hospitals by 2.81%¹

1. In 8th year of lease commencing 23 August 2014 to 22 August 2015

### **Performance at a Glance**

□ 2Q 2015 DPU grew by 15.6% to 3.35 cents due to one-off distribution of divestment gain.

| Consolidated Income Statement                                                                    | Year-on-Year<br>(Actual) |               | Variance     | Year-on-Ye    | ear (Actual)  | Variance     |
|--------------------------------------------------------------------------------------------------|--------------------------|---------------|--------------|---------------|---------------|--------------|
| (S\$'000)                                                                                        | 2Q 2015                  | 2Q 2014       | %            | 1H 2015       | 1H 2014       | %            |
| Gross Revenue                                                                                    | 25,648                   | 25,339        | 1.2          | 50,421        | 49,943        | 1.0          |
| Net Property Income                                                                              | 23,987                   | 23,641        | 1.5          | 47,152        | 46,625        | 1.1          |
| Distributable Income to Unitholders (net of amount retained for CAPEX; excludes divestment gain) | 17,995                   | 17,542        | 15.6         | 35,181        | 34,608        | 14.8         |
| Distribution of Divestment Gain <sup>1</sup>                                                     | 2,278                    | -             | 13.0         | 4,555         |               | 14.0         |
| Available Distribution Per Unit (Cents) <sup>2</sup> - For the period - Annualised               | 3.35<br>13.40            | 2.90<br>11.60 | 15.6<br>15.6 | 6.56<br>13.12 | 5.72<br>11.44 | 14.8<br>14.8 |