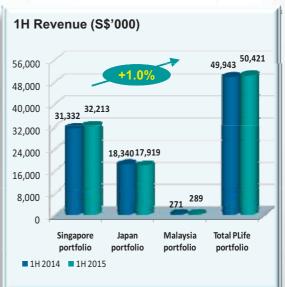

### **Revenue Growth**

■ Notwithstanding the divestment of 7 Japan properties, revenue grew by 1.2% and 1.0% to \$25.6 million and \$50.4 million for 2Q 2015 and 1H 2015 respectively.

### **Performance at a Glance**

□ 2Q 2015 DPU grew by 15.6% to 3.35 cents due to one-off distribution of divestment gain.

| Consolidated Income Statement                                                                    | Year-on-Year<br>(Actual) |               | Variance     | Year-on-Ye    | ear (Actual)  | Variance     |
|--------------------------------------------------------------------------------------------------|--------------------------|---------------|--------------|---------------|---------------|--------------|
| (S\$'000)                                                                                        | 2Q 2015                  | 2Q 2014       | %            | 1H 2015       | 1H 2014       | %            |
| Gross Revenue                                                                                    | 25,648                   | 25,339        | 1.2          | 50,421        | 49,943        | 1.0          |
| Net Property Income                                                                              | 23,987                   | 23,641        | 1.5          | 47,152        | 46,625        | 1.1          |
| Distributable Income to Unitholders (net of amount retained for CAPEX; excludes divestment gain) | 17,995                   | 17,542        | 15.6         | 35,181        | 34,608        | 14.8         |
| Distribution of Divestment Gain <sup>1</sup>                                                     | 2,278                    | -             | 13.0         | 4,555         |               | 14.0         |
| Available Distribution Per Unit (Cents) <sup>2</sup> - For the period - Annualised               | 3.35<br>13.40            | 2.90<br>11.60 | 15.6<br>15.6 | 6.56<br>13.12 | 5.72<br>11.44 | 14.8<br>14.8 |