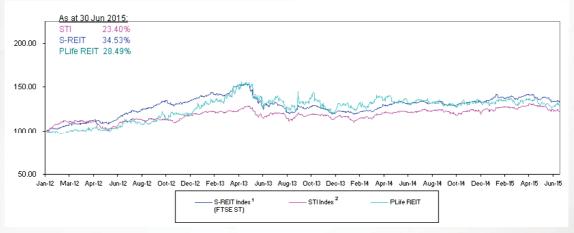

### **Unit Price Relative Performance**

PLife REIT's Unit Price's performance is consistently in line with both the STI and the S-REIT Index

1. FTSE ST: Real Estate Investment Trust Index ; 2. STI Index: Straits Times Index Source: Bloomberg

... providing its mettle during both periods of uncertainty and economic upturn, underpinned by its robust fundamentals and growth drivers.

15