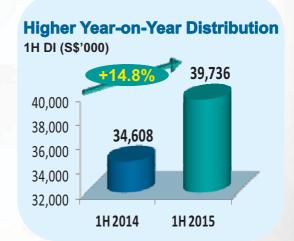

### **Distributable Income Growth**

- □ 2Q 2015 DI¹ grew by 15.6% to \$20.3 million
- □ 1H 2015 DI¹ grew by 14.8% to \$39.7 million

1. Including an one-off distribution of divestment gain. Divestment gain to be distributed in the four quarters in FY2015