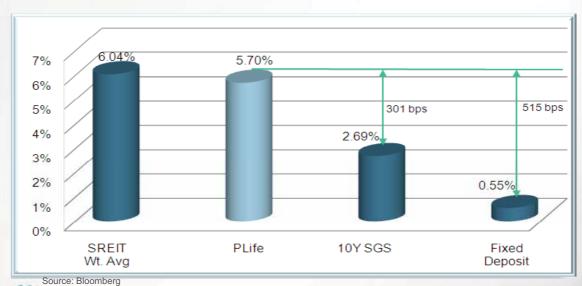

### **Attractive Spread Above 10-yr SGS Yield**

- □ 301 bps higher than 10-yr Singapore Government Securities ("SGS")
- □ 515 bps higher than fixed deposit rates
- □ Defensive nature of PLife REIT adds to the attractive yield of 5.70%¹

ParkwayLife REIT™

1. Distribution yield based on the share price of S\$2.30 as at 30 June 2015