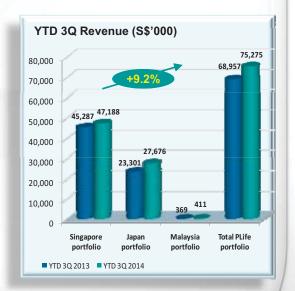

### **Strong Revenue Growth**

- □ 3Q 2014 revenue grew by 8.5% to \$25.3 million
- ☐ YTD 3Q 2014 revenue grew by 9.2% to \$75.3 million

9