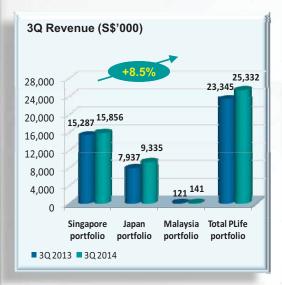

### **Strong Revenue Growth**

- □ 3Q 2014 revenue grew by 8.5% to \$25.3 million
- ☐ YTD 3Q 2014 revenue grew by 9.2% to \$75.3 million

9