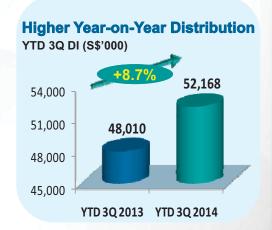

### **Performance at a Glance**

- □ 3Q 2014 DPU grew by 8.9% to 2.90 cents
- □ YTD 3Q 2014 DPU grew by 8.7% to 8.62 cents

| Consolidated Income<br>Statement                                                  |               | n-Year<br>:ual) | Variance   | Year-o<br>(Act |                | Variance   |
|-----------------------------------------------------------------------------------|---------------|-----------------|------------|----------------|----------------|------------|
| (S\$'000)                                                                         | 3Q 2014       | 3Q 2013         | %          | YTD 3Q<br>2014 | YTD 3Q<br>2013 | %          |
| Gross Revenue                                                                     | 25,332        | 23,345          | 8.5        | 75,275         | 68,957         | 9.2        |
| Net Property Income                                                               | 23,685        | 21,819          | 8.6        | 70,310         | 64,434         | 9.1        |
| Distributable Income to<br>Unitholders                                            | 17,560        | 16,120          | 8.9        | 52,168         | 48,010         | 8.7        |
| Distribution Per Unit<br>(Cents) <sup>1</sup><br>- For the period<br>- Annualised | 2.90<br>11.60 | 2.66<br>10.64   | 8.9<br>8.9 | 8.62<br>11.50  | 7.93<br>10.58  | 8.7<br>8.7 |

### **Strong Distributable Income Growth**

- □ 3Q 2014 DI grew by 8.9% to \$17.6 million
- ☐ YTD 3Q 2014 DI grew by 8.7% to \$52.2 million

11