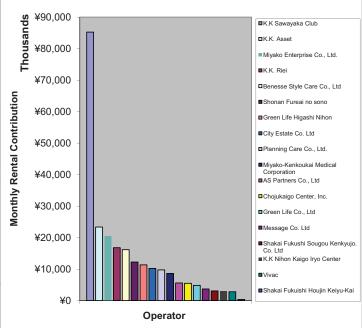

## **Diversified Nursing Home Operators**

- 18 high quality nursing home operators
  - Diversifies tenant risk
- Back-up operator arrangements
  - Minimises operator default risks
- Rental guarantee by vendors
  - ✓ For a period of seven years, capped at 5% of the purchase price for properties acquired from Kenedix Inc.
  - ✓ Bon Sejour, Sawayaka and Miyako Enterprise properties enjoy full rental guarantee for entire lease term