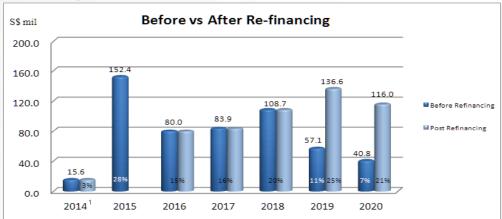

#### **Pre-emptive Terming Out of Debts due in FY2015**

- Completed refinancing of all debts due in FY2015
- Well-spread out debt maturity profile with no more than 30% of total debts due in a single year
- No major refinancing needs till FY2016, saved for short-term loans utilised for general working capital purpose

## **Debt Maturity Profile**

As at 30 September 2014

- ☐ Successfully termed out all debts due in FY2015
- ☐ Weighted average term to maturity is extended from 2.88 years to 3.91 years due to the completion of pre-emptive refinancing exercise
- Current effective all-in cost of debt of 1.43%
- Interest cover ratio of 10.0 times

1. As at 30 September 2014, S\$15.6 million was drawn down via the Short Term Loan for general working capital purposes