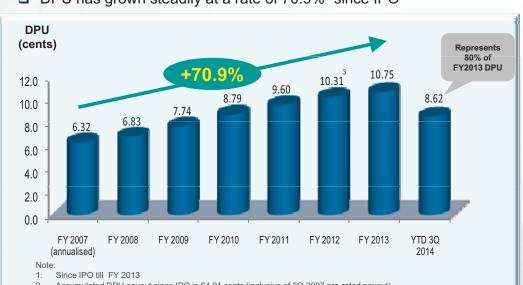

### **Strong DPU Growth Since IPO**

□ DPU has grown steadily at a rate of 70.9%¹ since IPO²

2. Accumulated DPU payout since IPO is 64.91 cents (inclusive of 3Q 2007 pro-rated payout)

Since FY 2012, S\$3.0 million per annum of amount available for distribution has been retained for capital expenditure (\$\$0.75 million per quarter)