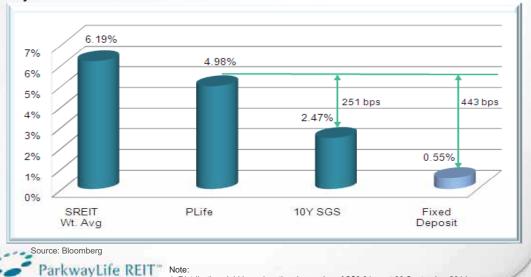

### **Attractive Spread Above 10-yr SGS Yield**

- □ 251 bps higher than 10-yr Singapore Government Securities ("SGS")
- ☐ 443 bps higher than fixed deposit rates
- Defensive nature of PLife REIT adds to the attractiveness of 4.98% yield¹

1. Distribution yield based on the share price of S\$2.31 as at 30 September 2014

13