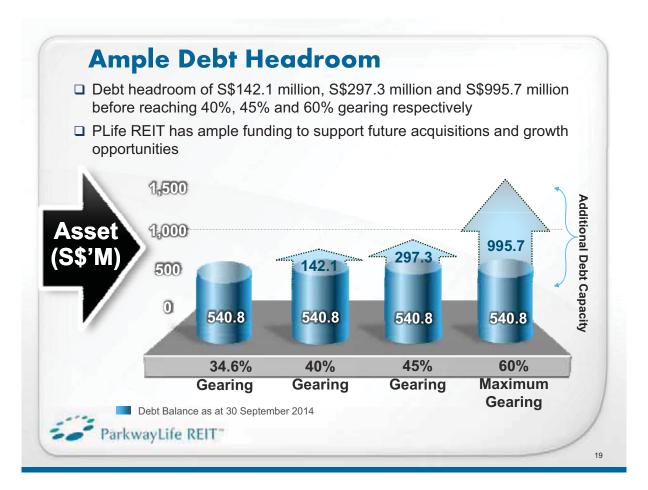

#### **✓** Strengthening of Balance Sheet

- Healthy gearing of 34.6% with ample headroom for growth
- Improved all-in cost of debt of 1.43%
- Average weighted debt term to maturity extended to 3.91 years
- Approximately 79% of the debts are hedged to fixed rate via interest rate swap, thereby mitigating the risk of adverse interest rate movements

## **Healthy Balance Sheet**

☐ Healthy gearing of 34.6% as at 30 September 2014

| Consolidated<br>Balance Sheet<br>(in S\$'000) | As at 30 Sep 2014 | As at 31 Dec 2013 | Variance Commentary                                                                                                                                     |
|-----------------------------------------------|-------------------|-------------------|---------------------------------------------------------------------------------------------------------------------------------------------------------|
| Total Assets                                  | 1,565,101         | 1,528,155         | Increase is mainly due to the acquisition of two nursing homes and an extended-stay lodging facility in 1Q 2014 offset by depreciation of Japanese Yen. |
| Total Debt <sup>1</sup>                       | 540,792           | 503,678           | Increase is mainly due to the draw down of loan facility to finance the 1Q 2014 acquisition offset by depreciation of Japanese Yen.                     |
| Unitholders'<br>Funds                         | 984,326           | 985,798           | -                                                                                                                                                       |
| Gearing <sup>2</sup> (%)                      | 34.6              | 33.0              | -                                                                                                                                                       |