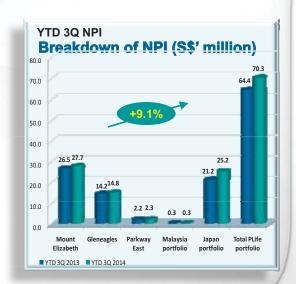

## **Strong Net Property Income Growth**

- ☐ Increase in NPI is mainly due to:
  - Rent contributions from properties acquired in 2H 2013 and 1Q 2014
  - Upward minimum guarantee rent revision of Spore hospitals by 2.81%<sup>1</sup>