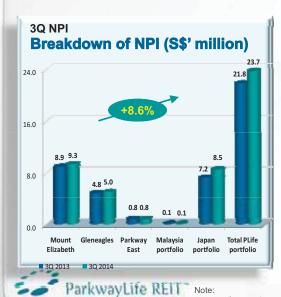

## **Strong Net Property Income Growth**

- ☐ Increase in NPI is mainly due to:
  - Rent contributions from properties acquired in 2H 2013 and 1Q 2014
  - Upward minimum guarantee rent revision of Spore hospitals by 2.81%<sup>1</sup>