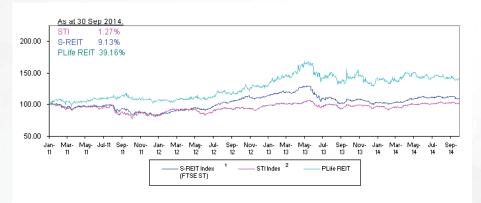

#### **Unit Price Relative Performance**

PLife REIT's Unit Price consistently outperformed both the STI and the S-REIT Index and continued to do well in 3Q 2014...

1. FTSE ST: Real Estate Investment Trust Index; 2. STI Index: Straits Times Index Source: Bloombera

... providing its mettle during both periods of uncertainty and economic upturn, underpinned by its robust fundamentals and growth drivers.