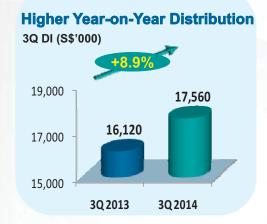

### **Performance at a Glance**

- □ 3Q 2014 DPU grew by 8.9% to 2.90 cents
- □ YTD 3Q 2014 DPU grew by 8.7% to 8.62 cents

| Consolidated Income<br>Statement                                                  |               | n-Year<br>:ual) | Variance   | Year-o<br>(Act |                | Variance   |
|-----------------------------------------------------------------------------------|---------------|-----------------|------------|----------------|----------------|------------|
| (S\$'000)                                                                         | 3Q 2014       | 3Q 2013         | %          | YTD 3Q<br>2014 | YTD 3Q<br>2013 | %          |
| Gross Revenue                                                                     | 25,332        | 23,345          | 8.5        | 75,275         | 68,957         | 9.2        |
| Net Property Income                                                               | 23,685        | 21,819          | 8.6        | 70,310         | 64,434         | 9.1        |
| Distributable Income to<br>Unitholders                                            | 17,560        | 16,120          | 8.9        | 52,168         | 48,010         | 8.7        |
| Distribution Per Unit<br>(Cents) <sup>1</sup><br>- For the period<br>- Annualised | 2.90<br>11.60 | 2.66<br>10.64   | 8.9<br>8.9 | 8.62<br>11.50  | 7.93<br>10.58  | 8.7<br>8.7 |

### **Strong Distributable Income Growth**

- □ 3Q 2014 DI grew by 8.9% to \$17.6 million
- ☐ YTD 3Q 2014 DI grew by 8.7% to \$52.2 million

11