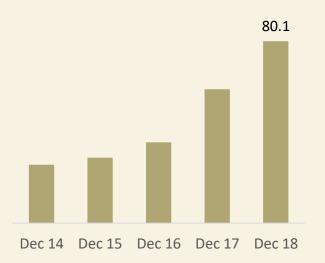

#### ARA

S\$80.1 billion Gross AUM Private fund management REIT management Real estate management services Infrastructure

### 2018

- A premier global **real assets** fund manager
  - **Over 100** cities<sup>(2)</sup>
    - 23 countries<sup>(2)</sup>
  - Global presence
    - 20 REITS<sup>(3)</sup>
  - Over 70 private real estate funds<sup>(3)</sup>
    - Gross AUM **\$\$80.1** billion<sup>(4)</sup>

#### Aiming "to achieve an AUM of \$100 billion by 2021..."<sup>(5)</sup>