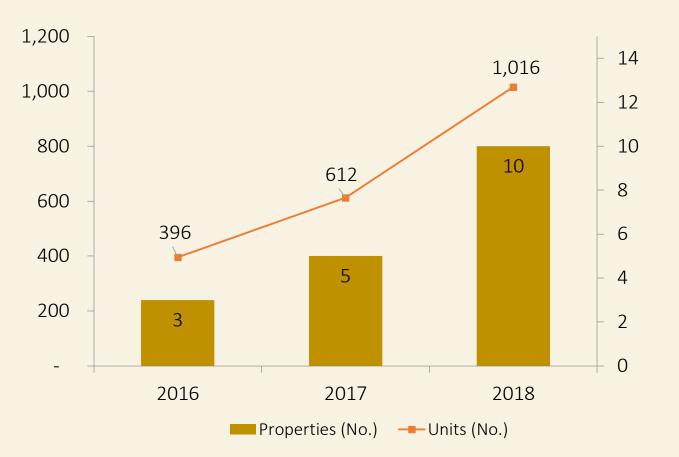

# Portfolio of 1,016 units and growing

- Quality assets located near transport nodes and key amenities in Greater Tokyo and Osaka
- Occupancies remain high around 95%
- High cash yields attract more capital into this sector