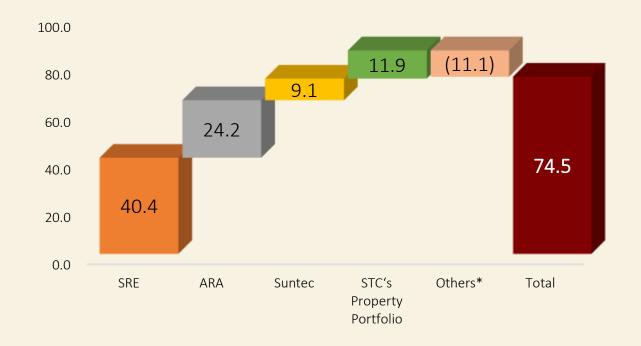

#### S\$1.4 billion AUM

Direct real estate investments Other real estate opportunities<sup>(1)</sup> Investment securities

#### ARA

S\$80.1 billion Gross AUM Private fund management REIT management Real estate management services Infrastructure

#### SUNTEC REIT

S\$9.9 billion AUM

Prime commercial and retail portfolio in Singapore and Australia central business districts

### **Nurturing Platforms**

(as of December 2018)

- S\$1.4 billion
- **\$\$704.4 million** Net capital invested
- **S\$2.4 billion** AUM target by 2022

© Copyright 2019. The Straits Trading Company Limited. All rights reserved.