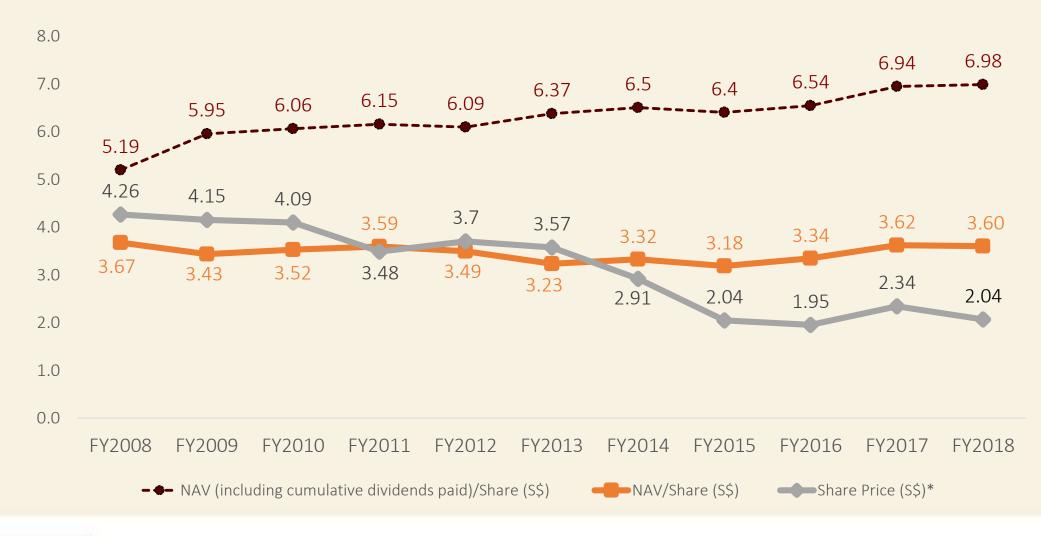

Total Property Portfolio

FY2017 (S\$'m)\*\*

FY2018 (S\$'m)



• Overall increased profitability from SRE, ARA and STC's Property Portfolio



\* Others comprise mainly Group-level finance costs and overheads

\*\*Restated following adoption of new financial reporting framework, Singapore Financial Reporting Standards (Internationa)

© Copyright 2019. The Straits Trading Company Limited.

All rights reserved.

### **TOTAL ASSETS**

S\$2.6 billion (FY2017: S\$2.4 billion) in total assets; 81% from real estate and hospitality segments





\* Others comprise mainly Group-level cash, separate account portfolio

© Copyright 2019. The Straits Trading Company Limited. All rights reserved.

### **NET ASSET VALUE PER SHARE**

Stock price is currently trading at a discount to our intrinsic value





 $\ast$  Closing price as at the last trading day of the financial year / period

© Copyright 2018. The Straits Trading Company Limited. All rights reserved.

### **DIVIDEND RECORD** Rising dividends reflects improvement in our business

#### **Dividend Per Share**

Special — Interim





© Copyright 2018. The Straits Trading Company Limited. All rights reserved.





### THE STRAITS TRADING COMPANY

STC is an investment company,

with diversified interests in Real Estate, Hospitality and Resources across the Asia Pacific, that invests for **risk-adjusted returns**.





### **CORPORATE STRUCTURE**

Structured to implement our strategy as a capital allocator





### **BUSINESS TRANSFORMATION SINCE 2008**

Redefining focus and making new investments



SRE bought 320 Pitt Street in Syd