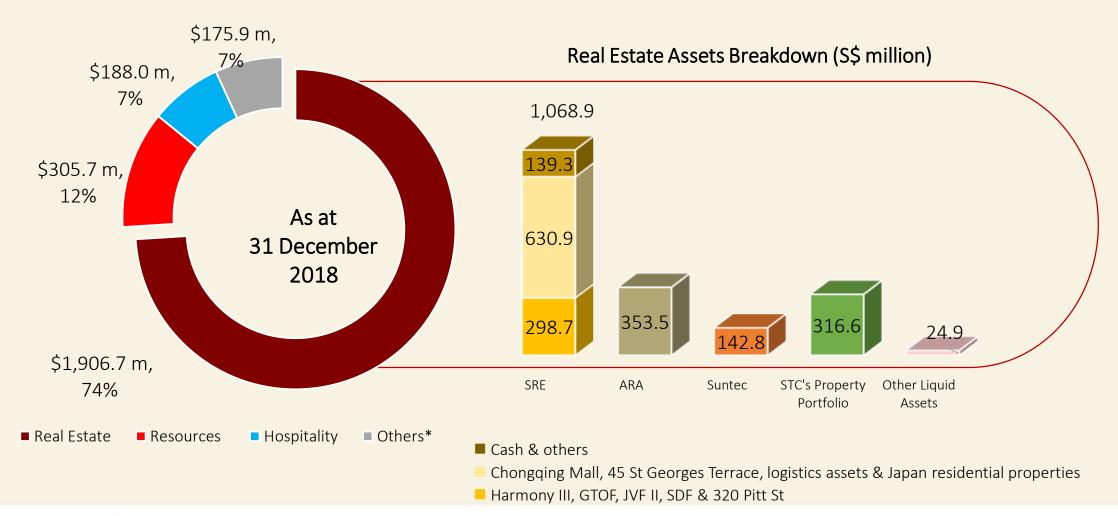

#### S\$1.4 billion AUM

Direct real estate investments Other real estate opportunities<sup>(1)</sup> Investment securities

#### ARA

S\$80.1 billion Gross AUM Private fund management REIT management Real estate management services Infrastructure

#### SUNTEC REIT

S\$9.9 billion AUM

Prime commercial and retail portfolio in Singapore and Australia central business districts

#### S\$317 million property value

Legacy investment properties in Singapore and Malaysia to monetise and redeploy capital