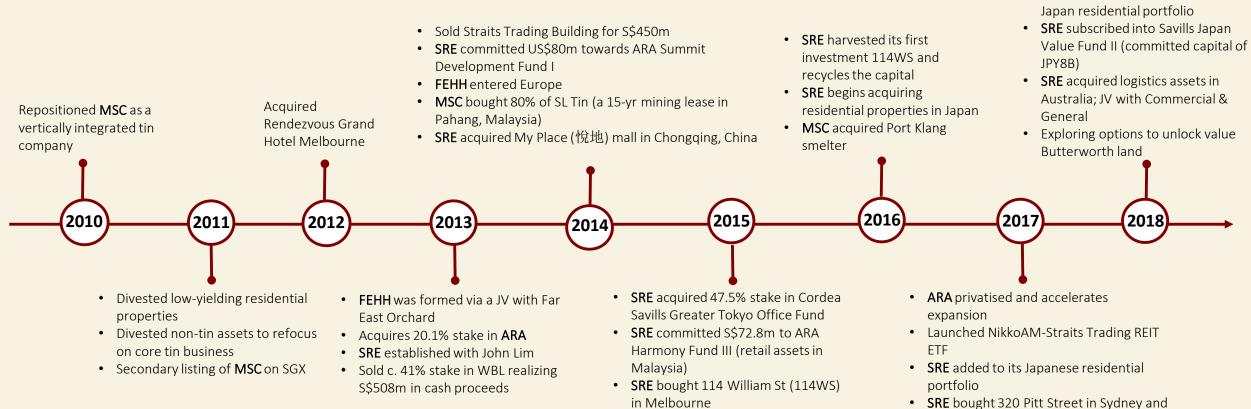

### FY18 HIGHLIGHTS

4Q2018 and FY2018 PATNCI increased 171.7% and 54.5% to S\$14.1 million and S\$71.7 million respectively, due to contributions from key business engines:

- > Growing significant scale across growth platforms with strategic acquisitions and investments
- > Continue to focus on capital efficiencies to drive sustainable return on equity

### FY18 HIGHLIGHTS

Identifying attractive investment opportunities

- Invested into an operating platform that enables the Group to tap opportunities in Australia's vibrant logistics real estate market
- Seeded with an income-generating portfolio valued at AUD137.5 million

Crystalised valuation gains and recycling capital

- Divested five office properties in Japan to crystalise valuation uplifts
- Redeploying capital with a refreshed strategy to capitalize on buoyant investment trends

Exploring options at the Butterworth Land • Signed MOU with our subsidiary MSC to jointly explore options to unlock value for the freehold land at the Butterworth, Penang

**Divested non-core assets** 

- Divested 3 Gallop Green units for S\$16.8 million
- Monetised financial securities for S\$40.3 million

### Successful divestment of the Greater Tokyo Office Fund (GTOF)

- In June 2015 acquired 47.5% stake in a portfolio of office properties in greater Tokyo at higher-than-market yields via off-market deals
- Portfolio fully divested in FY2018; crystalised valuation gains of S\$35.0m, representing asset-level IRR of 19.0% and equity multiple of 1.4 times.
- Investment return far exceeded target returns

### Establishment of Japan Value Fund II

- Redeployed capital into a larger
   portfolio with a committed capital of
   JPY8.0bn in June 2018
- Updated mandate to acquire office and other assets in the Greater Tokyo and other key cities in Japan
- First investment in an office building made in central Fukuoka
- Second investment in a portfolio of residential buildings

#### Added prime located assets Achieved 24.6% IRR in Sydney & Perth CBD from 1<sup>st</sup> divestment 114 William Street (Melbourne CBD) 320 Pitt Street (Sydney CBD) 45 St Georges Terrace (Perth CBD) 2015 2016 2017 2018 • Valuation gain of S\$30.0 mil on the back • Acquired 320 Pitt Street in • Acquired 114 William Divested 114 William of ongoing asset enhancement and Street for A\$161.5 Sydney Street strong pre-leasing demand million Asset enhancement works • Acquired 45 St Georges Occupancies exceeded 90% thanks to done Terrace in Perth

#### Entry into Australia's vibrant logistics segment

- Via a joint venture with Commercial & General (C&G) to create a real estate operating platform that owns, develops and manages logistics properties
- 80% interest in the initial pportfolio of 5 logistics properties
  - Total valued at AUD137.5m;
  - Good-credit tenants such as Coca-Cola Amatil and Incitec Pivot;
  - Initial WALE exceeds 9 years

### **PROPERTY PORTFOLIO**

Unlocking value of prime land in Butterworth, Penang

- Non-binding MOU with MSC to jointly explore options to unlock the value of freehold land owned by both parties in Butterworth, Penang.
- Land size: 40.1 acres (STC: 26.2 acres; MSC: 13.9 acres)
- Prime location:
  - 5 to 10 min drive to the newly launched integrated transportation hub, Penang Sentral
  - Panoramic view of Penang Island
- Penang Draft Master Plan 2030 earmarked Butterworth as an extension of its key district- George Town, making it an attractive location for residential and commercial developments.