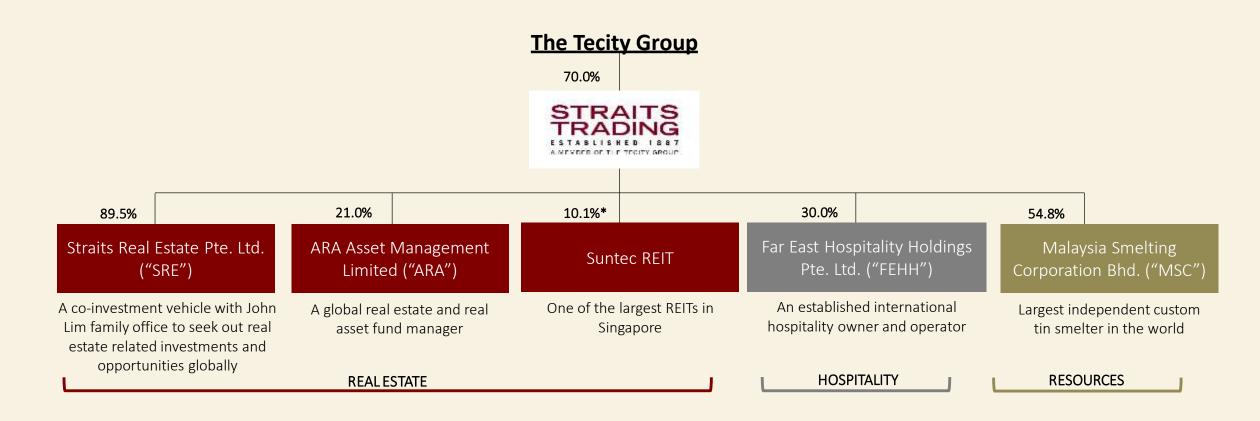

### STRAITS REAL ESTATE

A growing global real estate investor

### **Nurturing Platforms**

(as of December 2018)

- S\$1.4 billion
- **\$\$704.4 million** Net capital invested
- **S\$2.4 billion** AUM target by 2022

© Copyright 2019. The Straits Trading Company Limited. All rights reserved.

### STRAITS REAL ESTATE

Access to a large opportunity set and identify opportunities with unrealised latent value

#### Australia

- Seeking strong recurring cash flow with value-adding opportunities
- Building an operating platform focusing on the growing logistics sector

320 Pitt Street, Sydney S\$252.0m

45 St Georges, Perth S\$55.9m

Logistic Portfolio, Adelaide S\$106.6m

#### Japan

Two-fold investment focus leveraging on local access and favourable market trends Aggregating a larger income-producing portfolio with exit optionality

Greater Tokyo Office Fund (fully divested)

S\$92.3m

Japan Residential Portfolio S\$268.2m

Note: figures represent SRE's pro rata share of property value as of 31 December 2018

11

### ARA ASSET MANAGEMENT

Accelerated expansion since privatisation

### **2017**<sup>(1)</sup>

- A premier **real estate** fund manager
  - 21 cities
  - 8 countries
  - Asia Pacific presence
    - 11 REITS
  - 9 private real estate funds
    - AUM S\$40 billion

### 2018

- A premier global **real assets** fund manager
  - **Over 100** cities<sup>(2)</sup>
    - 23 countries<sup>(2)</sup>
  - Global presence
    - 20 REITS<sup>(3)</sup>
  - Over 70 private real estate funds<sup>(3)</sup>
    - Gross AUM **\$\$80.1** billion<sup>(4)</sup>

### **SUNTEC REIT** Singapore's first and largest composite REIT

High quality office assets, complemented by retail and convention components **7 assets** comprising 4 properties in Singapore, 1 property in Sydney & 2 properties in Melbourne

**S\$9.9 billion** AUM as at 31 Dec 2018

SRE

ARA

### FAR EAST HOSPITALITY HOLDINGS

A scalable platform that allows us to tap into growth in the hospitality industry

- 70-30 JV between Far East Orchard Limited and STC
- A premier hotel owner and operator
- Hospitality partnership with Toga Group
- 9 brands across 7 countries and 25 cities
- Launched in FY2018: 4 hotels & serviced apartments in Australia
- 94 properties with over 14,700 rooms (as at December 2018)
- Secured contracts for ~2,600 rooms, including 3 hotels in Sentosa with 839 keys
- Maiden foray into Japan: development of a 306-key hotel in Ariake, Tokyo