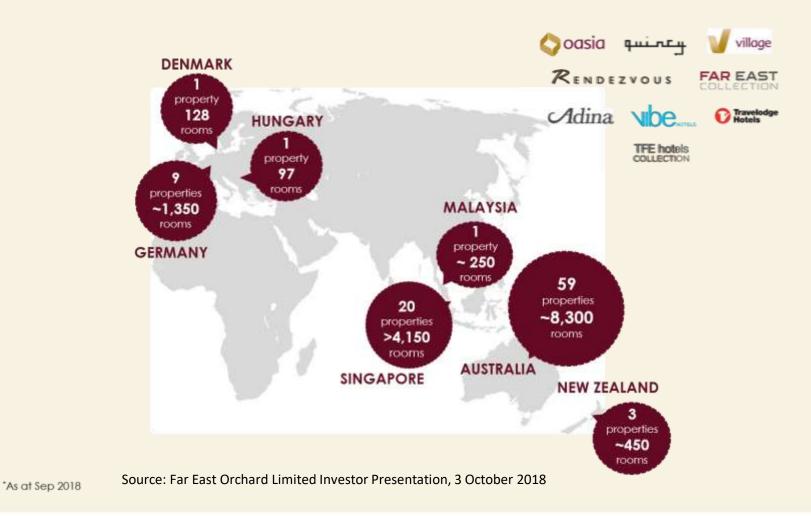

### FAR EAST HOSPITALITY HOLDINGS

A scalable platform that allows us to tap into growth in the hospitality industry

- 70-30 JV between Far East Orchard Limited and STC
- A premier hotel owner and operator
- Hospitality partnership with Toga Group
- 9 brands across 7 countries and 25 cities
- Launched in FY2018: 4 hotels & serviced apartments in Australia
- 94 properties with over 14,700 rooms (as at December 2018)
- Secured contracts for ~2,600 rooms, including 3 hotels in Sentosa with 839 keys
- Maiden foray into Japan: development of a 306-key hotel in Ariake, Tokyo

### FAR EAST HOSPITALITY HOLDINGS

Building a stronger pipeline

(1) Source: Far East Orchard Limited – Investor presentation posted on SGX on 3 October 2018
(2) Based on signed management contracts as at September 2018