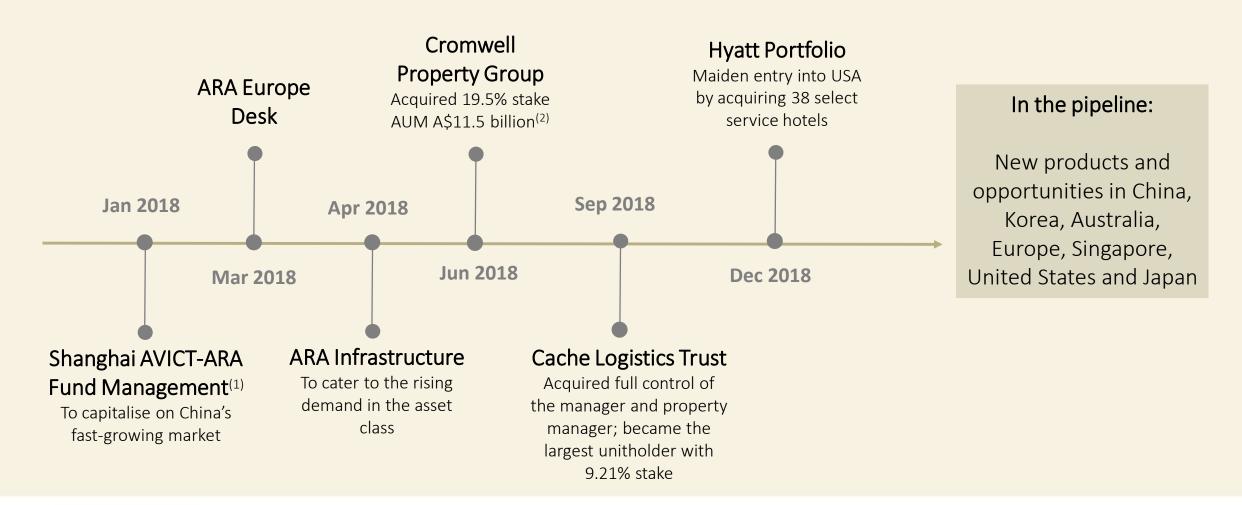

### ARA ASSET MANAGEMENT

Accelerated expansion since privatisation

### ARA ASSET MANAGEMENT

A multi-platform, multi-product global funds management platform

Source: Press release by ARA Asset Management "ARA Group completes acquisition of 19.5% interest in Cromwell" dated 4 June 2018 (1) Mingtiandi, 5 June 2018