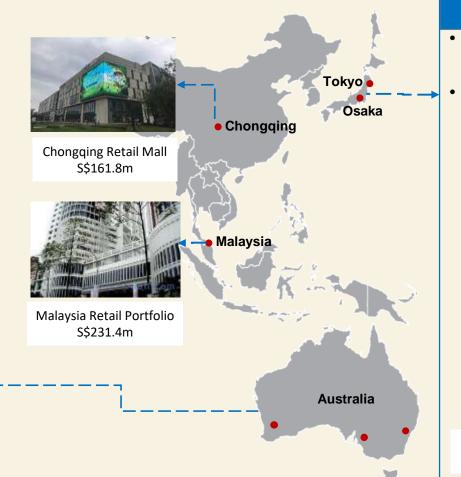

#### Australia

- Seeking strong recurring cash flow with value-adding opportunities
- Building an operating platform focusing on the growing logistics sector

320 Pitt Street, Sydney S\$252.0m

45 St Georges, Perth S\$55.9m

Logistic Portfolio, Adelaide S\$106.6m

#### Japan

Two-fold investment focus leveraging on local access and favourable market trends Aggregating a larger income-producing portfolio with exit optionality

Greater Tokyo Office Fund (fully divested)

S\$92.3m

Japan Residential Portfolio S\$268.2m

Note: figures represent SRE's pro rata share of property value as of 31 December 2018

11