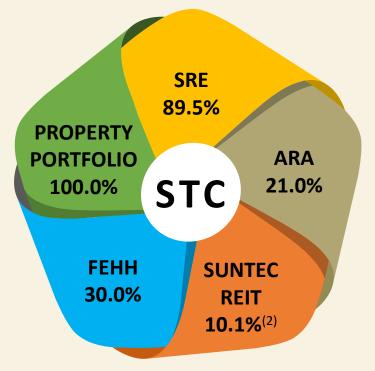

### **REAL ESTATE ECOSYSTEM**

Structured for efficient capital allocation and enhanced access to opportunities

#### **PROPERTY PORTFOLIO**

#### S\$317 million property value

Legacy investment properties in Singapore and Malaysia to monetise and redeploy capital

#### FEHH

94 hotels and ~14,800 keys

Hotel ownership and management services

### SRE

#### S\$1.4 billion AUM

Direct real estate investments Other real estate opportunities<sup>(1)</sup> Investment securities

#### ARA

S\$80.1 billion Gross AUM Private fund management REIT management Real estate management services Infrastructure

#### SUNTEC REIT

S\$9.9 billion AUM

Prime commercial and retail portfolio in Singapore and Australia central business districts