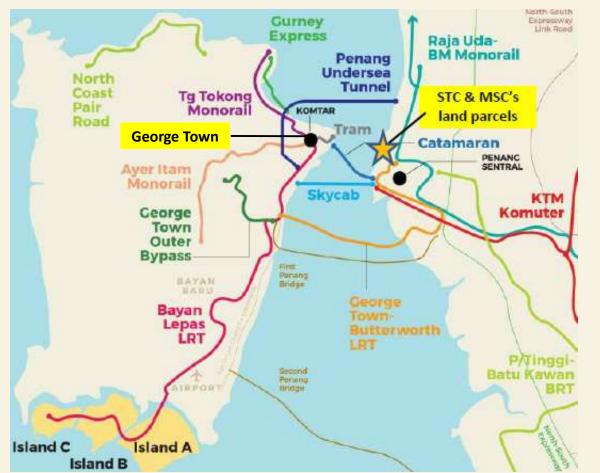

### **PROPERTY PORTFOLIO**

Unlocking value of prime land in Butterworth, Penang

- Non-binding MOU with MSC to jointly explore options to unlock the value of freehold land owned by both parties in Butterworth, Penang.
- Land size: 40.1 acres (STC: 26.2 acres; MSC: 13.9 acres)
- Prime location:
  - 5 to 10 min drive to the newly launched integrated transportation hub, Penang Sentral
  - Panoramic view of Penang Island
- Penang Draft Master Plan 2030 earmarked Butterworth as an extension of its key district- George Town, making it an attractive location for residential and commercial developments.

Source: Extracted from article "Steering the course for Penang" in The Edge Financial Daily, 29 June 2018

A MEMBER OF THE TECITY GROUP