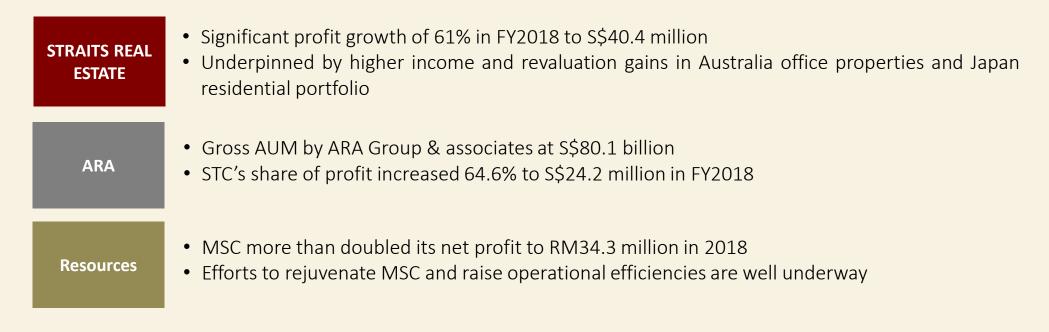

### FY18 HIGHLIGHTS

4Q2018 and FY2018 PATNCI increased 171.7% and 54.5% to S\$14.1 million and S\$71.7 million respectively, due to contributions from key business engines:

- > Growing significant scale across growth platforms with strategic acquisitions and investments
- > Continue to focus on capital efficiencies to drive sustainable return on equity

### FY18 HIGHLIGHTS

Identifying attractive investment opportunities

- Invested into an operating platform that enables the Group to tap opportunities in Australia's vibrant logistics real estate market
- Seeded with an income-generating portfolio valued at AUD137.5 million

Crystalised valuation gains and recycling capital

- Divested five office properties in Japan to crystalise valuation uplifts
- Redeploying capital with a refreshed strategy to capitalize on buoyant investment trends

Exploring options at the Butterworth Land • Signed MOU with our subsidiary MSC to jointly explore options to unlock value for the freehold land at the Butterworth, Penang

**Divested non-core assets** 

- Divested 3 Gallop Green units for S\$16.8 million
- Monetised financial securities for S\$40.3 million