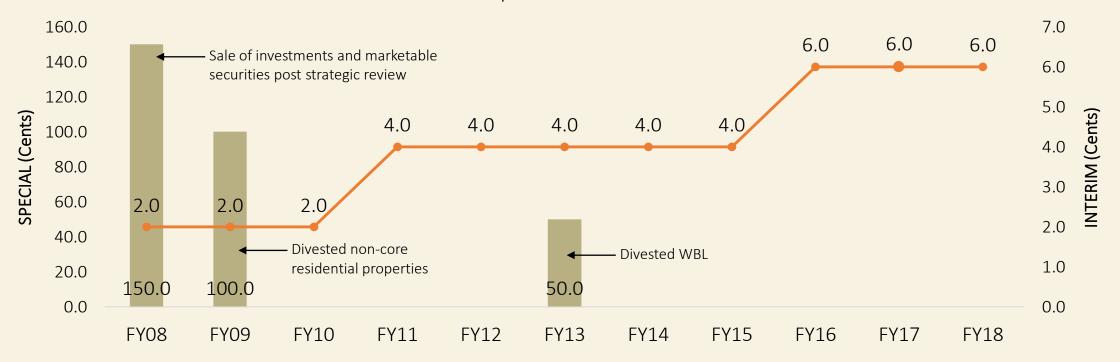

Financial Reporting Standards (Internationa)

© Copyright 2019. The Straits Trading Company Limited.

All rights reserved.

### **TOTAL ASSETS**

S\$2.6 billion (FY2017: S\$2.4 billion) in total assets; 81% from real estate and hospitality segments





\* Others comprise mainly Group-level cash, separate account portfolio

© Copyright 2019. The Straits Trading Company Limited. All rights reserved.

### **NET ASSET VALUE PER SHARE**

Stock price is currently trading at a discount to our intrinsic value





 $\ast$  Closing price as at the last trading day of the financial year / period

© Copyright 2018. The Straits Trading Company Limited. All rights reserved.

### **DIVIDEND RECORD** Rising dividends reflects improvement in our business

#### **Dividend Per Share**

Special — Interim





© Copyright 2018. The Straits Trading Company Limited. All rights reserved.





### THE STRAITS TRADING COMPANY

STC is an investment company,

with diversified interests in Real Estate, Hospitality and Resources across the Asia Pacific, that invests for **risk-adjusted returns**.





### **CORPORATE STRUCTURE**

Structured to implement our strategy as a capital allocator





### **BUSINESS TRANSFORMATION SINCE 2008**

Redefining focus and making new investments



SRE bought 320 Pitt Street in Sydney and 45 St Georges Terrace in Perth

• SRE continues to accumulate





A MEMBER OF THE TECITY GROUP

# THANK YOU