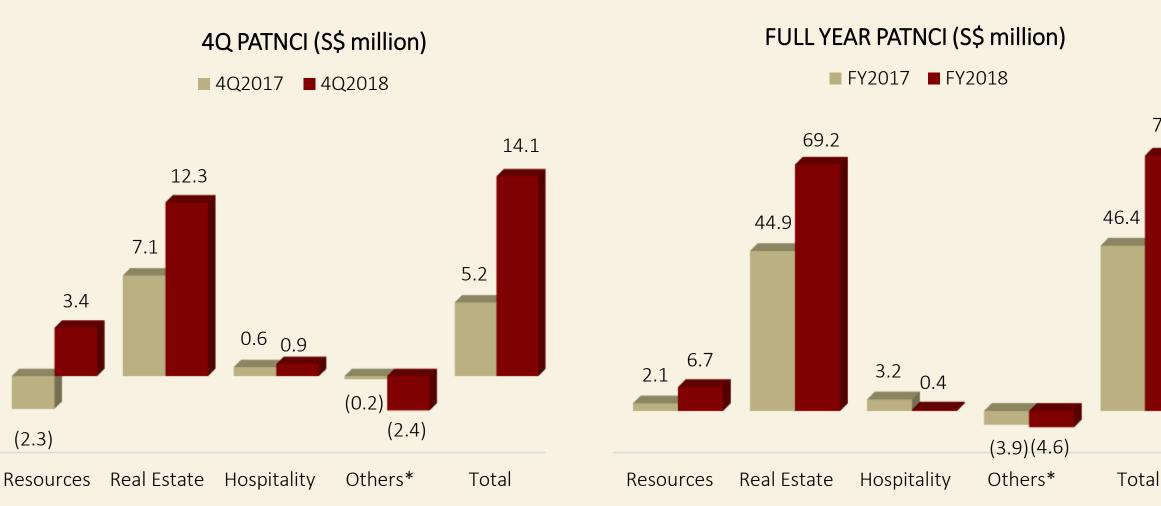

### FY18 HIGHLIGHTS

4Q2018 and FY2018 PATNCI increased 171.7% and 54.5% to S\$14.1 million and S\$71.7 million respectively, due to contributions from key business engines:

- > Growing significant scale across growth platforms with strategic acquisitions and investments
- > Continue to focus on capital efficiencies to drive sustainable return on equity