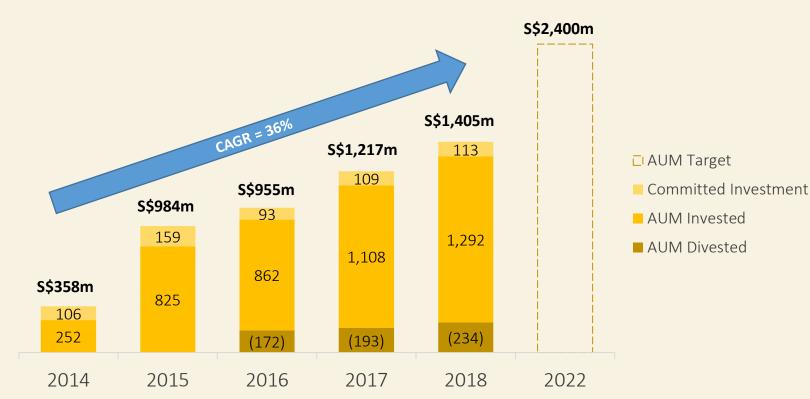

### **Nurturing Platforms**

(as of December 2018)

- S\$1.4 billion
- **\$\$704.4 million** Net capital invested
- **S\$2.4 billion** AUM target by 2022

© Copyright 2019. The Straits Trading Company Limited. All rights reserved.