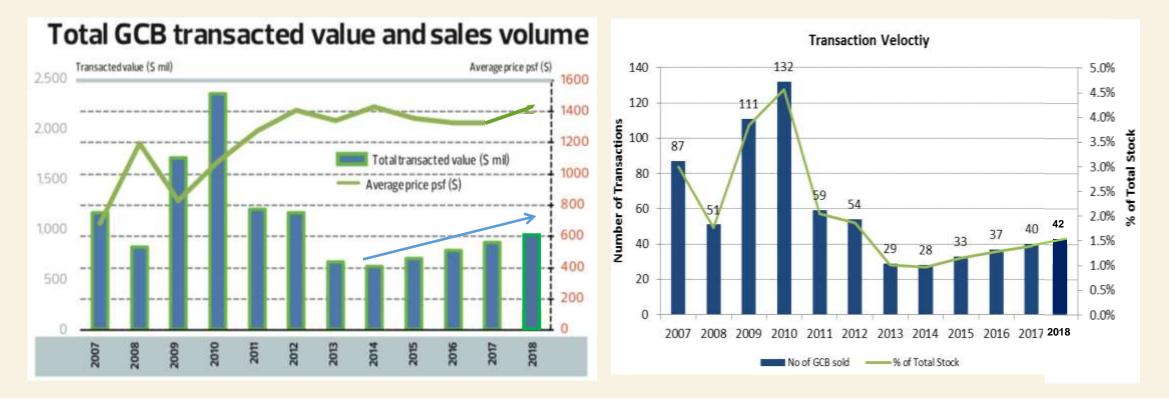

### **PROPERTY PORTFOLIO**

Singapore GCB market stays buoyant

- GCB transactions have been steadily increasingly y-o-y since 2013, with 2018 setting a new 6-year high crossing the S\$1 billion mark\*
- Average GCB transacted at S\$1,515 psf in 2018, 14% above the S\$1,330 psf registered in 2017\*

\*Estimation by RealStar and List Sotheby's Source: URA, Business Time articles

> © Copyright 2019. The Straits Trading Company Limited. All rights reserved.

PROPERTY

PORTFOLIO

ARA

PROPERTY PORTFOLIO