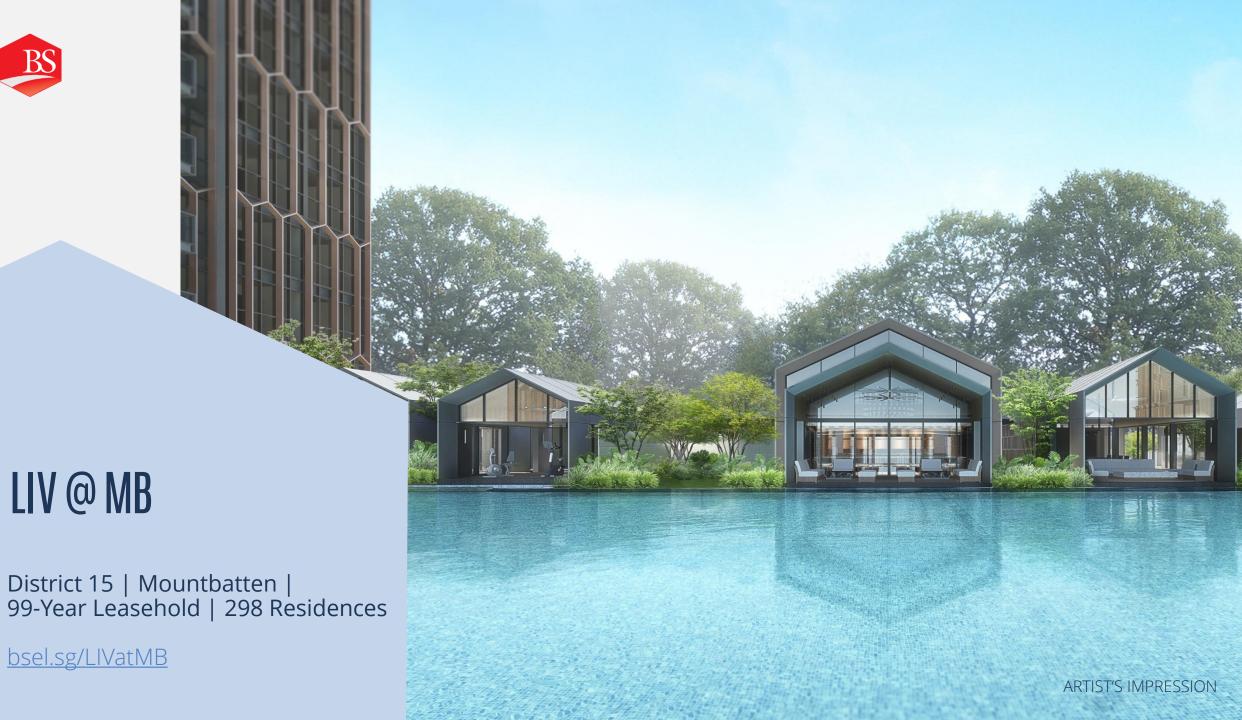

#### F. LIV @ MB (District 15)

- 298 Units for Sale
- Tender Stage for Main Contractor