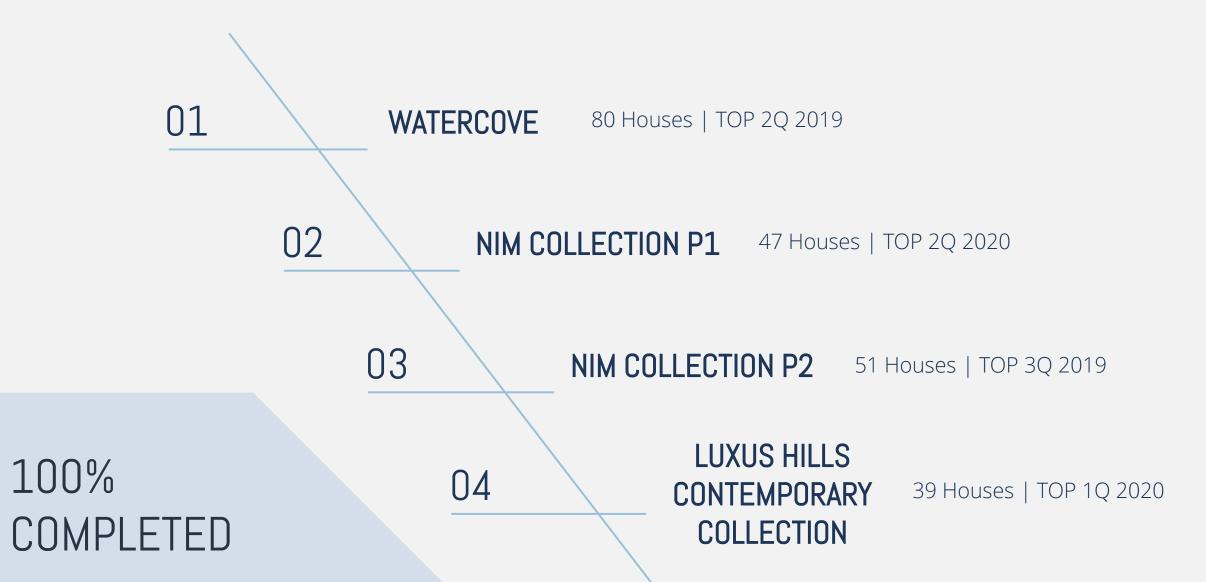

### SALES STATUS OF DEVELOPMENT PROJECTS

<sup>\*</sup>Sales figures as at 18 June 2020.

| Development Project                             | No. Of Units | Total Units Sold | % Sold |
|-------------------------------------------------|--------------|------------------|--------|
| Watercove                                       | 80           | 80               | 100%   |
| Nim Collection P1                               | 47           | 47               | 100%   |
| Nim Collection P2                               | 51           | 48               | 94%    |
| Luxus Hills Signature & Contemporary Collection | 117          | 116              | 99%    |
| 8 St Thomas                                     | 250          | 160              | 64%    |
| Total                                           | 545          | 451              | 83%    |

#### A. Watercove (District 27)

• 100% of Units Sold

#### **B. Nim Collection (District 28)**

- Phase 1: 100% of Units Sold
- Phase 2: ~94% of Units Sold (3 Houses remaining)

#### C. Luxus Hills (District 28)

■ Final Phase: ~99% of Units Sold (1 House remaining)