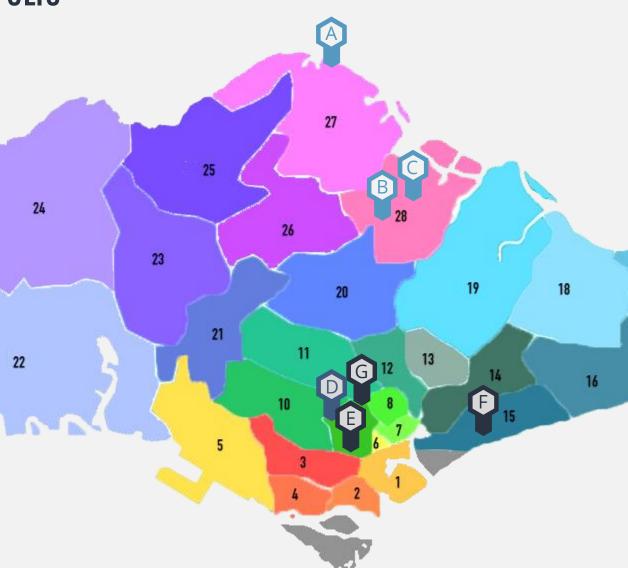

#### A. Watercove (District 27)

• 100% of Units Sold

#### **B. Nim Collection (District 28)**

- Phase 1: 100% of Units Sold
- Phase 2: ~94% of Units Sold (3 Houses remaining)

#### C. Luxus Hills (District 28)

■ Final Phase: ~99% of Units Sold (1 House remaining)

### D. Fraser Residence Orchard, Singapore (District 9)

45% Occupancy Rate

#### E. 8 St Thomas (District 9)

- 250 Units for Sale
- 64% of Units Sold

#### F. LIV @ MB (District 15)

- 298 Units for Sale
- Tender Stage for Main Contractor

#### G. The Atelier (District 9)

- 120 Units for Sale
- Tender Stage for Main Contractor

**Landed Homes** 

**Private Residences** 

**Serviced Residences** 