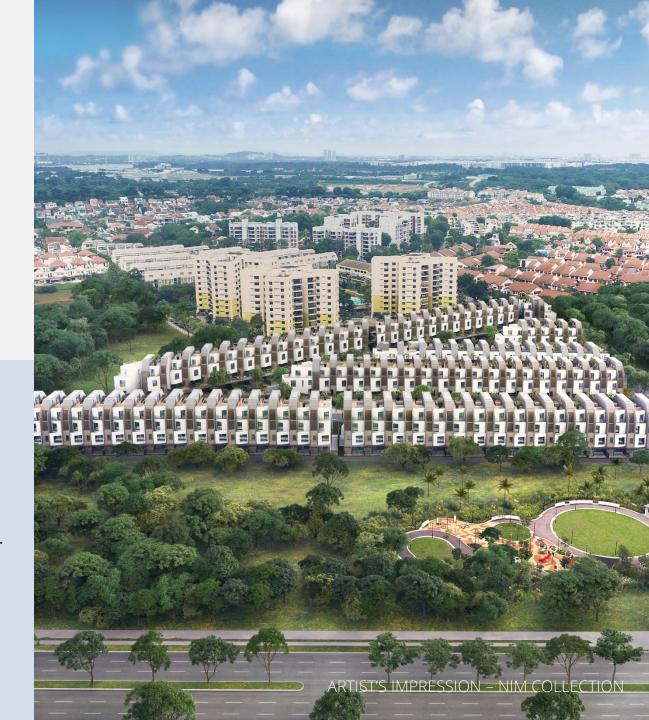

### DEVELOPMENT PROJECTS WITH CONSTRUCTION COMPLETED IN FY2020

District 28 | Seletar | 99-Year Leasehold | 98 Houses

bsel.sg/NimCollection

CONTEMPORARY COLLECTION

bsel.sg/LuxusHills

#### **B. Nim Collection (District 28)**

- Phase 1: 100% of Units Sold
- Phase 2: ~94% of Units Sold (3 Houses remaining)