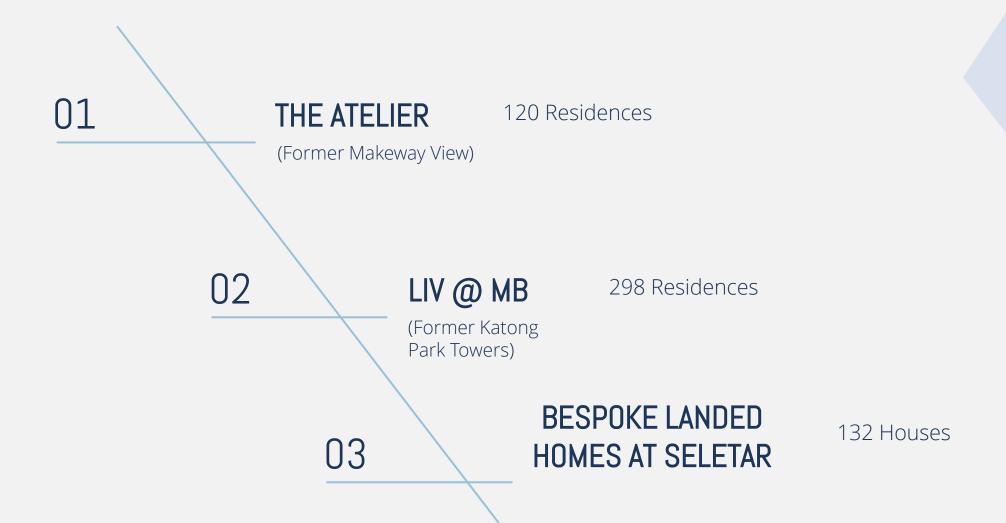

# UPCOMING DEVELOPMENT PROJECTS

### -the-ATELIER

District 9 | Newton | Freehold | 120 Residences

bsel.sg/TheAtelier

#### F. LIV @ MB (District 15)

- 298 Units for Sale
- Tender Stage for Main Contractor

#### G. The Atelier (District 9)

- 120 Units for Sale
- Tender Stage for Main Contractor

**Landed Homes** 

**Private Residences** 

**Serviced Residences** 

- Bespoke landed homes at Seletar
   99-year leasehold mixed landed housing
  - II. Luxus Hills at Ang Mo Kio Ave 5
    999-year leasehold conventional housing

### Building High-quality Residential Homes

Luxury Private Residences

ı. 8 St Thomas

II. The Atelier

(Former Makeway View)

III. LIV @ MB

(Former Katong Park Towers)