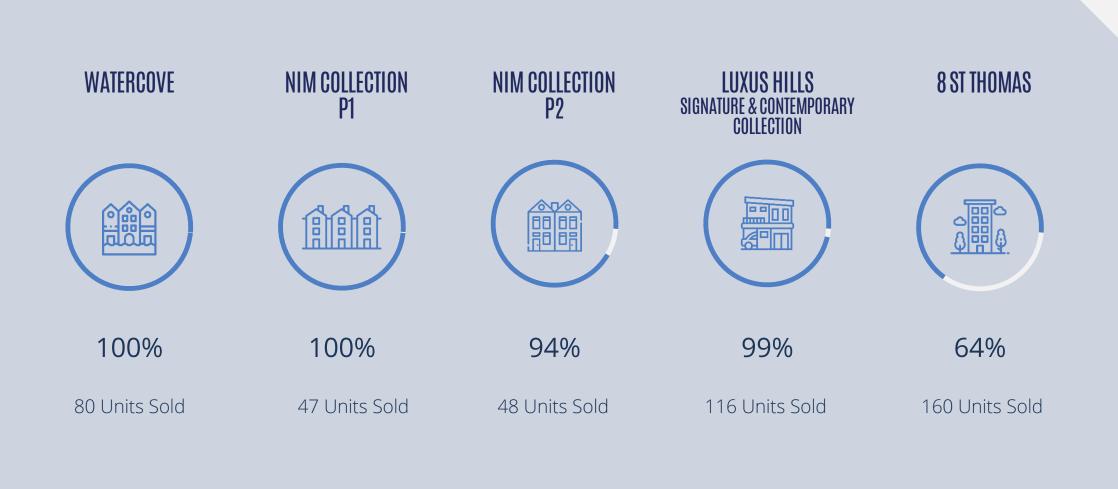

### SALES STATUS OF DEVELOPMENT PROJECTS

<sup>\*</sup>Sales figures as at 18 June 2020.

| Development Project                             | No. Of Units | Total Units Sold | % Sold |
|-------------------------------------------------|--------------|------------------|--------|
| Watercove                                       | 80           | 80               | 100%   |
| Nim Collection P1                               | 47           | 47               | 100%   |
| Nim Collection P2                               | 51           | 48               | 94%    |
| Luxus Hills Signature & Contemporary Collection | 117          | 116              | 99%    |
| 8 St Thomas                                     | 250          | 160              | 64%    |
| Total                                           | 545          | 451              | 83%    |

<sup>\*</sup>Sales figures as at 18 June 2020.