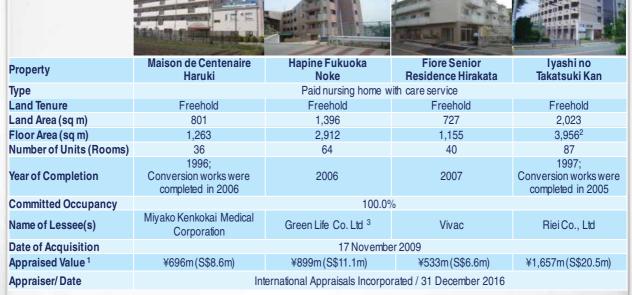

| Property                | Smiling Home Medis<br>Koshigaya Gamo                     | Amille Nakasyo                                        | Maison de Centenaire<br>Ishizugawa                  |  |
|-------------------------|----------------------------------------------------------|-------------------------------------------------------|-----------------------------------------------------|--|
| Туре                    | Paid nursing home with care service                      |                                                       |                                                     |  |
| Land Tenure             | Freehold                                                 | Freehold                                              | Freehold                                            |  |
| Land Area (sq m)        | 1,993                                                    | 2,901                                                 | 1,111                                               |  |
| Floor Area (sq m)       | 3,824                                                    | 3,259                                                 | 2,129                                               |  |
| Number of Units (Rooms) | 100                                                      | 75                                                    | 52                                                  |  |
| Year of Completion      | 1989;<br>Conversion works were 2001<br>completed in 2005 |                                                       | 1988;<br>Conversion works were<br>completed in 2003 |  |
| Committed Occupancy     |                                                          | 100.0%                                                |                                                     |  |
| Name of Lessee(s)       | Green Life Higashi Nihon <sup>2</sup>                    | Message Co. Ltd, Shakai Fukushi<br>Houjin Keiyu - Kai | Miyako Kenkokai Medical<br>Corporation              |  |
| Date of Acquisition     | 29 September 2008                                        | 17 Novem                                              | ber 2009                                            |  |
| Appraised Value 1       | ¥1,610m (S\$19.9m)                                       | ¥705m(S\$8.7m)                                        | ¥922m (S\$11.4m)                                    |  |
| Appraiser/ Date         | Colliers International /<br>31 December 2016             | International Apprais<br>31 Decemb                    |                                                     |  |