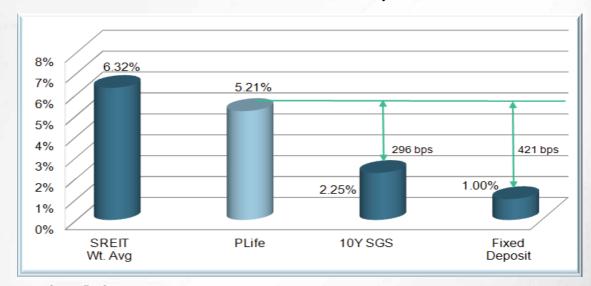

### **Attractive Spread Above 10-yr SGS Yield**

- □ 296 bps higher than 10-yr Singapore Government Securities ("SGS")
- 421 bps higher than fixed deposit rates
- □ Defensive nature of PLife REIT adds to the attractive yield of 5.21%¹

Note:

1. Distribution yield based on the share price of S\$2.52 as at 31 March 2017

13