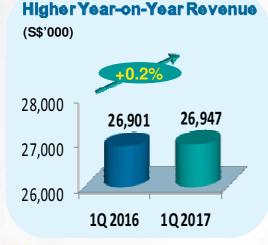

### Performance at a Glance

□ 1Q 2017 DPU grew by 9.6% to 3.28 cents due to one-off distribution of divestment gain.

| (S\$'000)                                                                 | 1Q 2017 | 1Q 2016      | Inc / (Dec) % |
|---------------------------------------------------------------------------|---------|--------------|---------------|
| Gross Revenue                                                             | 26,947  | 26,901       | 0.2           |
| Net Property Income                                                       | 25,141  | 25,135       | 0.0           |
| Distributable Income to Unitholders <sup>1</sup>                          | 18,493  | 18,097       | 2.2           |
| Distribution of Divestment Gains <sup>2</sup>                             | 1,347   | -            | n.m.          |
| Available Distribution Per Unit (Cents) <sup>3</sup>                      | 3.06    | 2.99         | 2.2           |
| -DPU from recurring operations -DPU from distribution of divestment gains | 0.22    | 0.00<br>0.00 | 2.2<br>n.m.   |
| - Total DPU for the period                                                | 3.28    | 2.99         | 9.6           |
| - Annualised                                                              | 13.12   | 11.96        | 9.6           |

### Revenue and Distributable Income (DI) Growth

- □ Notwithstanding divestment of 4 Japan properties, revenue has grown marginally by 0.2% mainly due to one property acquired in 1Q 2016, higher rent from Singapore properties and appreciation of JPY. The 5 Japan properties acquired on 24 February 2017 have contributed slightly over 1 month of rental income.
- □ DI grew by 9.6% to \$19.8 million due to one-off distribution of divestment gain