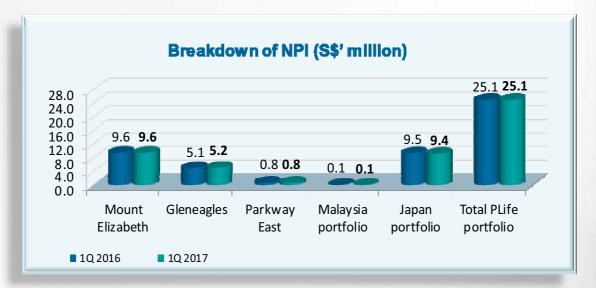

### **Net Property Income (NPI) Growth**

□ NPI is maintained notwithstanding the divestment of 4 Japan properties in December 2016

11