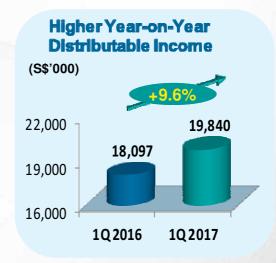

### Performance at a Glance

□ 1Q 2017 DPU grew by 9.6% to 3.28 cents due to one-off distribution of divestment gain.

| (S\$'000)                                                                 | 1Q 2017 | 1Q 2016      | Inc / (Dec) % |
|---------------------------------------------------------------------------|---------|--------------|---------------|
| Gross Revenue                                                             | 26,947  | 26,901       | 0.2           |
| Net Property Income                                                       | 25,141  | 25,135       | 0.0           |
| Distributable Income to Unitholders <sup>1</sup>                          | 18,493  | 18,097       | 2.2           |
| Distribution of Divestment Gains <sup>2</sup>                             | 1,347   | -            | n.m.          |
| Available Distribution Per Unit (Cents) <sup>3</sup>                      | 3.06    | 2.99         | 2.2           |
| -DPU from recurring operations -DPU from distribution of divestment gains | 0.22    | 0.00<br>0.00 | 2.2<br>n.m.   |
| - Total DPU for the period                                                | 3.28    | 2.99         | 9.6           |
| - Annualised                                                              | 13.12   | 11.96        | 9.6           |

### Revenue and Distributable Income (DI) Growth

- □ Notwithstanding divestment of 4 Japan properties, revenue has grown marginally by 0.2% mainly due to one property acquired in 1Q 2016, higher rent from Singapore properties and appreciation of JPY. The 5 Japan properties acquired on 24 February 2017 have contributed slightly over 1 month of rental income.
- □ DI grew by 9.6% to \$19.8 million due to one-off distribution of divestment gain