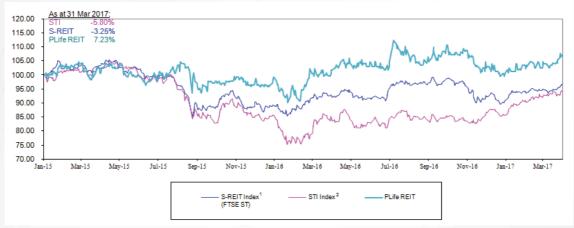

### **Unit Price Relative Performance**

PLife REIT's Unit Price's performance largely outperformed both the STI and the S-REIT Index over the past 2 years

1. FTSE ST: Real Estate Investment Trust Index ; 2. STI Index: Straits Times Index Source: Bloomberg

... providing its mettle during both periods of uncertainty and economic upturn, underpinned by its robust fundamentals and growth drivers.