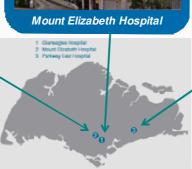

### **PLife REIT Portfolio**

One of the largest listed healthcare REIT in Asian region with an enlarged portfolio of \$\$1.7 billion1

billion<sup>1</sup>

Note

- Based on latest appraised values
- Based on Gross Revenue as at 31 March 2017, including Malaysia property at 0.4%