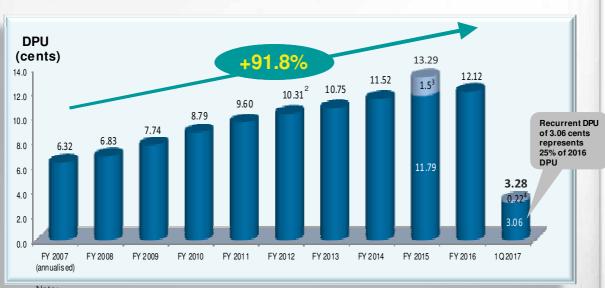

### **Strong DPU Growth Since IPO**

□ DPU has grown steadily at a rate of 91.8%¹ since IPO

- Since IPO till YTD 4Q 2016
- Since FY2012, S\$3.0 million per annum of amount available for distribution has been retained for capital expenditure
- One-off divestment gain of 1.50 cents (\$\$9.11 million) relating to the divestment of seven Japan assets in December 2014 was equally distributed over the four quarters in FY2015

One-off divestment gain of 0.89 cents (\$\$5.39 million) relating to the divestment of four Japan assets in December 2016 will be equally distributed over the four quarters in FY2017
Parkway Life REII