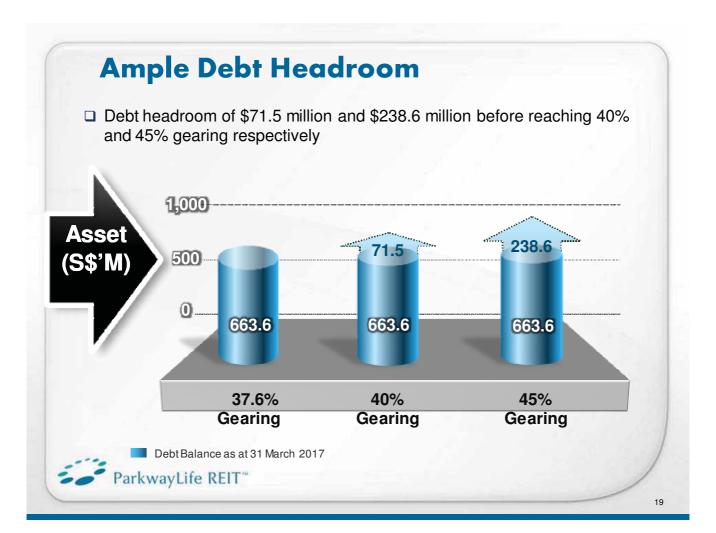

### **Healthy Balance Sheet**

□ Optimal gearing of 37.6% as at 31 March 2017

| Consolidated Balance<br>Sheet (in S\$'000) | As at<br>31 March 2017 | As at<br>31 December 2016 |
|--------------------------------------------|------------------------|---------------------------|
| Total Assets                               | 1,766,122              | 1,739,354                 |
| Total Debt <sup>1</sup>                    | 663,551                | 631,167                   |
| Unitholders' Funds                         | 1,038,056              | 1,037,636                 |
| Gearing <sup>2</sup> (%)                   | 37.6                   | 36.3                      |

### **Debt Maturity Profile** As at 31 March 2017

- Weighted average term to maturity of 3.5 years
- Current effective all-in cost of debt of 1.3%
- Interest cover ratio of 10.0 times
- Interest rate exposure are largely hedged