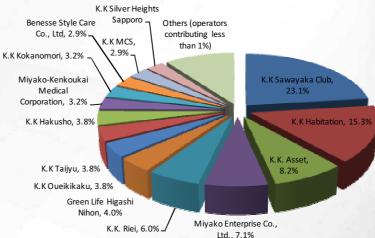

### **Diversified Nursing Home Operators**

- 23 high quality nursing home operators
  - Diversifies tenant risk
- Back-up operator arrangements
  - ✓ Minimises operator default risks
- Rental guarantee by vendors
  - Rental guarantees provided by various vendors for most properties.

# Monthly Rental Contribution As at 31 March 2017

Note:

1. Vendors providing rental Guarantees include Alere Inc, Kenedix Inc, K.K Bonheure, K.K Uchiyama Holdings, Miyako Kenkoukai, K.K Excellent Care System, K.K. Habitation and K.K Living Platform.