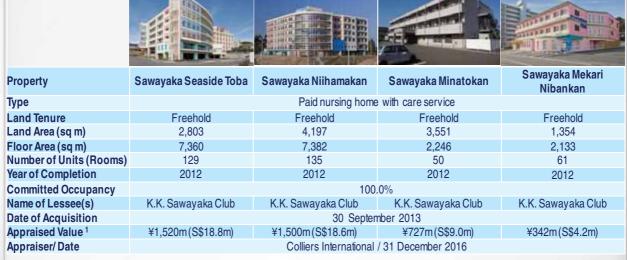

## **Our Portfolio - Summary**

| Portfolio                    | Singapore                    | Japan                                                                                         | Malaysia                               | Total                                                                                                                |
|------------------------------|------------------------------|-----------------------------------------------------------------------------------------------|----------------------------------------|----------------------------------------------------------------------------------------------------------------------|
| Туре                         | Hospital & Medical Centre    | 44 nursing homes;<br>1 pharmaceutical product<br>distribution &<br>manufacturing facility     | Medical Centre                         | Hospitals & medical centre;     44 nursing homes;     1 pharmaceutical product distributing & manufacturing facility |
| Land Tenure                  | 3 Leasehold                  | 45 Freehold                                                                                   | 1 Freehold                             | 46 Freehold & 3 Leasehold                                                                                            |
| Land Area (sq m)             | 36,354                       | 160,556                                                                                       | 3,450                                  | 200,360                                                                                                              |
| Floor Area (sq m)            | 118,136                      | 180,479                                                                                       | 2,444                                  | 301,059                                                                                                              |
| Beds                         | 707                          | -                                                                                             | -                                      | 707                                                                                                                  |
| Strata Units/                | 40 strata units/             |                                                                                               | 7 strata units/                        | 47 strata units /                                                                                                    |
| Car Park Lots                | 559 car park lots            | •                                                                                             | 69 car park lots                       | 628 car park lots                                                                                                    |
| Number of Units (Rooms)      | -                            | 3,486                                                                                         | -                                      | 3,486                                                                                                                |
| Year of Completion           | 1979 to 1993                 | 1964 to 2013                                                                                  | 1999                                   | 1979 to 2013                                                                                                         |
| Committed Occupancy          | 100                          | )%                                                                                            | 100% (excluding car park)              | 100%                                                                                                                 |
| Master Leases/ Lessees       | 3 Master Leases;<br>1 Lessee | 44 Master Leases <sup>1</sup> ;<br>24 Lessees                                                 | 2 Lessees                              | 47 Master Leases;<br>27 Lessees                                                                                      |
| Year of Acquisition          | 2007                         | 2008 to 2016                                                                                  | 2012                                   | -                                                                                                                    |
| Appraised Value <sup>2</sup> | S\$1,057.2m<br>Knight Frank  | ¥53,083m (\$\$658.3m)<br>Colliers International /<br>International Appraisals<br>Incorporated | RM 22.2m (S\$7.2m)<br>Nawawi Tie Leung | S\$1,722.6m                                                                                                          |