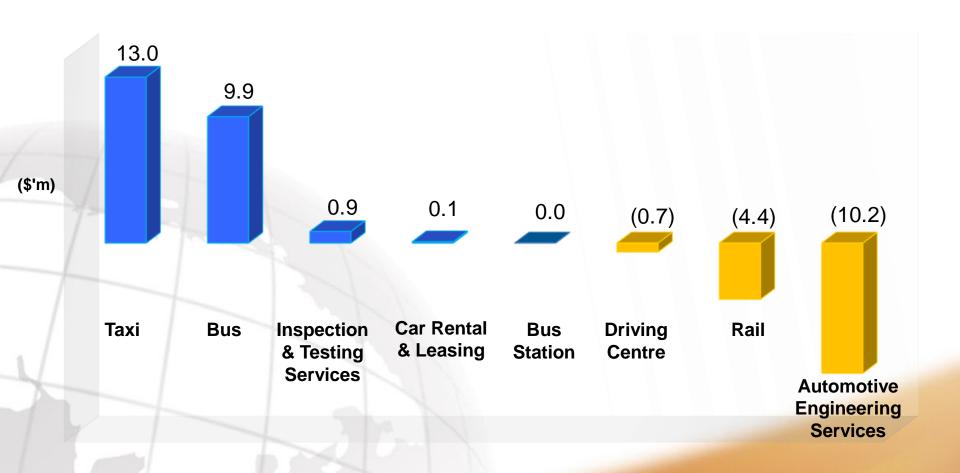

ration Limited FY2015 Results

12 Feb 2016



#### **Key Financial Highlights**

|   |              | <u>Increase</u> | <u>FY15 \$'m</u> | FY14 \$'m |
|---|--------------|-----------------|------------------|-----------|
|   | Revenue 1    | \$60.2m / 1.5%  | 4,111.5          | 4,051.3   |
|   | Op Costs 1   | \$51.6m / 1.4%  | 3,660.8          | 3,609.2   |
|   | Op Profit 1  | \$8.6m / 1.9%   | 450.7            | 442.1     |
|   | Net Profit 1 | \$18.4m / 6.5%  | 301.9            | 283.5     |
| 1 | EBITDA 1     | \$44.2m / 5.6%  | 840.0            | 795.8     |
| 1 | EPS 1        | 0.78¢ / 5.9%    | 14.07¢           | 13.29¢    |

#### Revenue Growth of \$60.2m or 1.5%



#### **Operating Costs were \$51.6m or 1.4% higher**



# Taxi and Bus Businesses drive growth in Operating Profit





#### **Financial Position Remains Strong**

|                              | Dec 15   | Dec 14   | Incr/(Decr) |         |
|------------------------------|----------|----------|-------------|---------|
| Cash and short-term deposits | \$787.8m | \$825.8m | (\$38.0m)   | (4.6%)  |
| Borrowings                   | \$558.6m | \$737.1m | (\$178.5m)  | (24.2%) |
| Net Cash                     | \$229.2m | \$88.7m  | \$140.5m    | 158.4%  |
| Gross Gearing                | 18.5%    | 26.0%    | (7.5%)      | points  |



#### **Investing for Sustainable Growth**



#### **Cash Flow**



# Overseas Contribution to Group Revenue of 40.0% and Group Operating Profit of 45.6%





Overseas Contribution to Group Operating Profit of 45.6%





### CHART Outlook: Keen competition and cost pressures