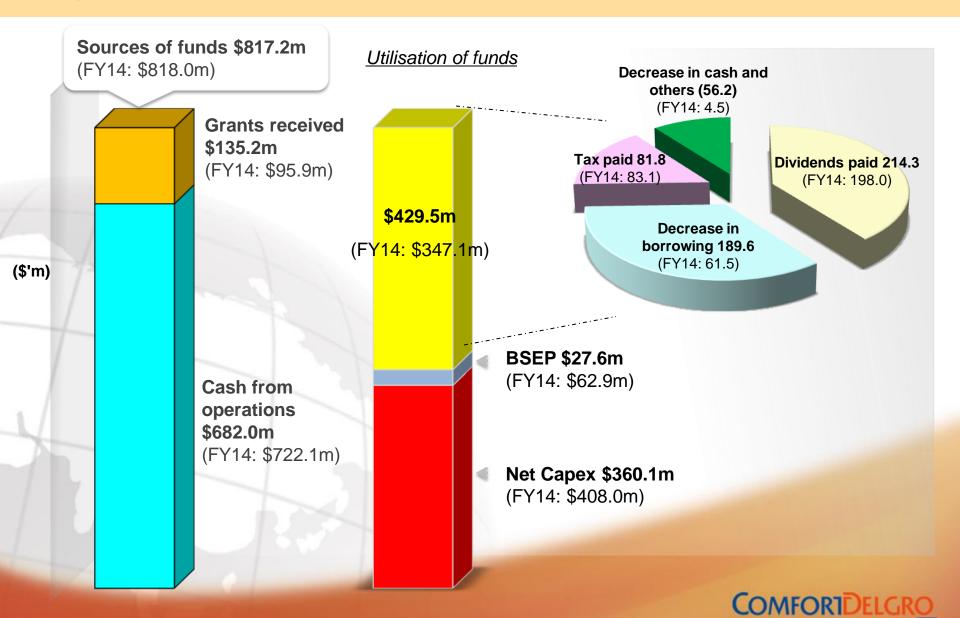

| 0.78¢ / 5.9%    | 14.07¢           | 13.29¢    |

#### Revenue Growth of \$60.2m or 1.5%



#### **Operating Costs were \$51.6m or 1.4% higher**



# Taxi and Bus Businesses drive growth in Operating Profit





#### **Financial Position Remains Strong**

|                              | Dec 15   | Dec 14   | Incr/(Decr) |         |
|------------------------------|----------|----------|-------------|---------|
| Cash and short-term deposits | \$787.8m | \$825.8m | (\$38.0m)   | (4.6%)  |
| Borrowings                   | \$558.6m | \$737.1m | (\$178.5m)  | (24.2%) |
| Net Cash                     | \$229.2m | \$88.7m  | \$140.5m    | 158.4%  |
| Gross Gearing                | 18.5%    | 26.0%    | (7.5%)      | points  |



#### **Investing for Sustainable Growth**



#### **Cash Flow**



# Overseas Contribution to Group Revenue of 40.0% and Group Operating Profit of 45.6%





Overseas Contribution to Group Operating Profit of 45.6%





### CHART Outlook: Keen competition and cost pressures will continue to be felt throughout the Group

| <u>Segments</u>                        | Revenue Expectation                                     |
|----------------------------------------|---------------------------------------------------------|
| Bus                                    | Singapore : Decrease Australia : Maintain UK : Increase |
| Rail                                   | Increase                                                |
| Bus Station                            | Decrease                                                |
| Taxi