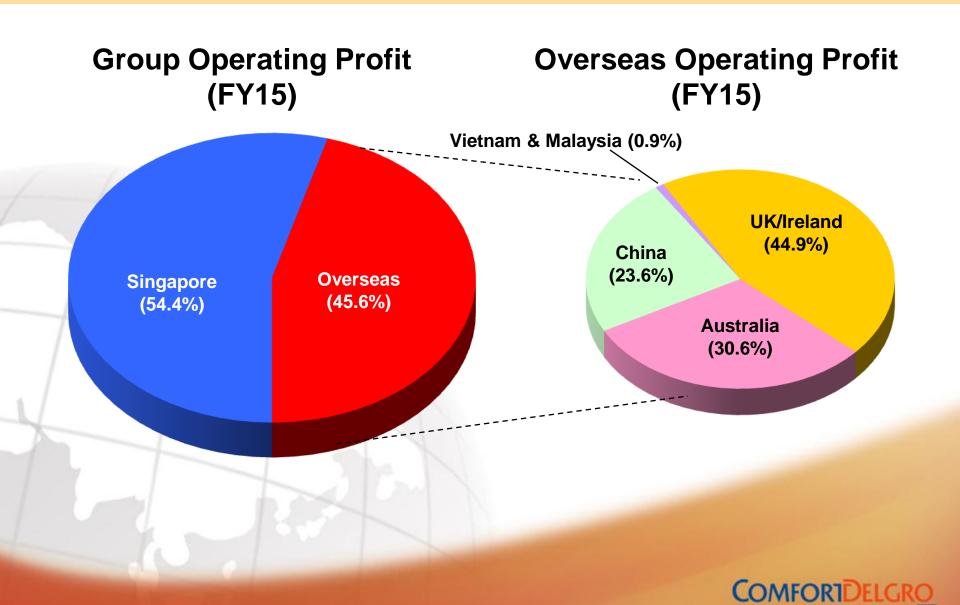

# Overseas Contribution to Group Revenue of 40.0% and Group Operating Profit of 45.6%

Overseas Contribution to Group Operating Profit of 45.6%