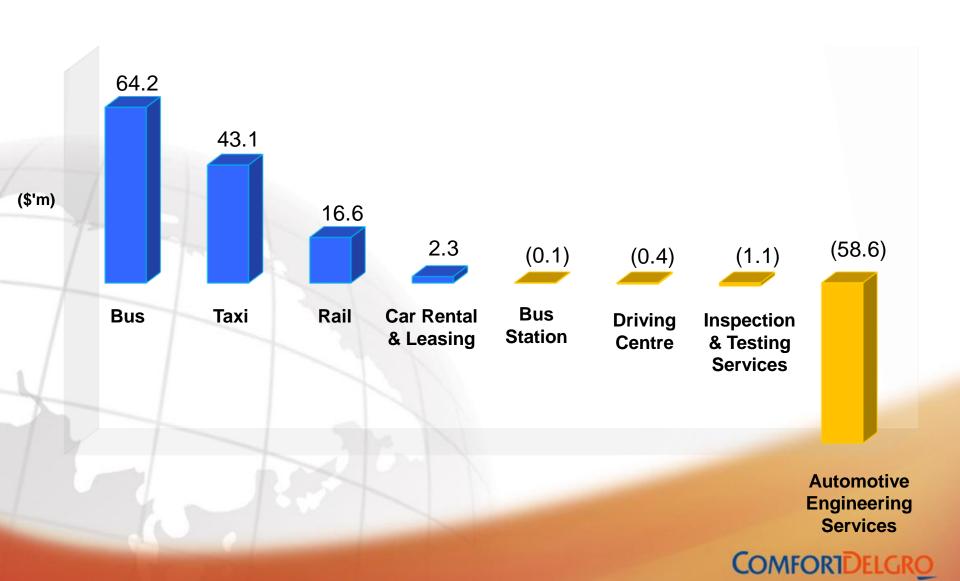

# COMFORTDELGRO

# ComfortDelGro Corporation Limited FY2015 Results

12 Feb 2016



#### **Key Financial Highlights**

|   |              | <u>Increase</u> | <u>FY15 \$'m</u> | FY14 \$'m |
|---|--------------|-----------------|------------------|-----------|
|   | Revenue 1    | \$60.2m / 1.5%  | 4,111.5          | 4,051.3   |
|   | Op Costs 1   | \$51.6m / 1.4%  | 3,660.8          | 3,609.2   |
|   | Op Profit 1  | \$8.6m / 1.9%   | 450.7            | 442.1     |
|   | Net Profit 1 | \$18.4m / 6.5%  | 301.9            | 283.5     |
| 1 | EBITDA 1     | \$44.2m / 5.6%  | 840.0            | 795.8     |
| 1 | EPS 1        | 0.78¢ / 5.9%    | 14.07¢           | 13.29¢    |

#### Revenue Growth of \$60.2m or 1.5%



#### **Operating Costs were \$51.6m or 1.4% higher**



# Taxi and Bus Businesses drive growth in Operating Profit





#### **Financial Position Remains Strong**

|                              | Dec 15   | Dec 14   | Incr/(Decr) |         |
|------------------------------|----------|----------|-------------|---------|
| Cash and short-term deposits | \$787.8m | \$825.8m | (\$38.0m)   | (4.6%)  |
| Borrowings                   | \$558.6m | \$737.1m | (\$178.5m)  | (24.2%) |
| Net Cash                     | \$229.2m | \$88.7m  | \$140.5m    | 158.4%  |
| Gross Gearing                | 18.5%    | 26.0%    | (7.5%)      | points  |



#### **Investing for Sustainable Growth**



#### **Cash Flow**



# Overseas Contribution to Group Revenue of 40.0% and Group Operating Profit of 45.6%