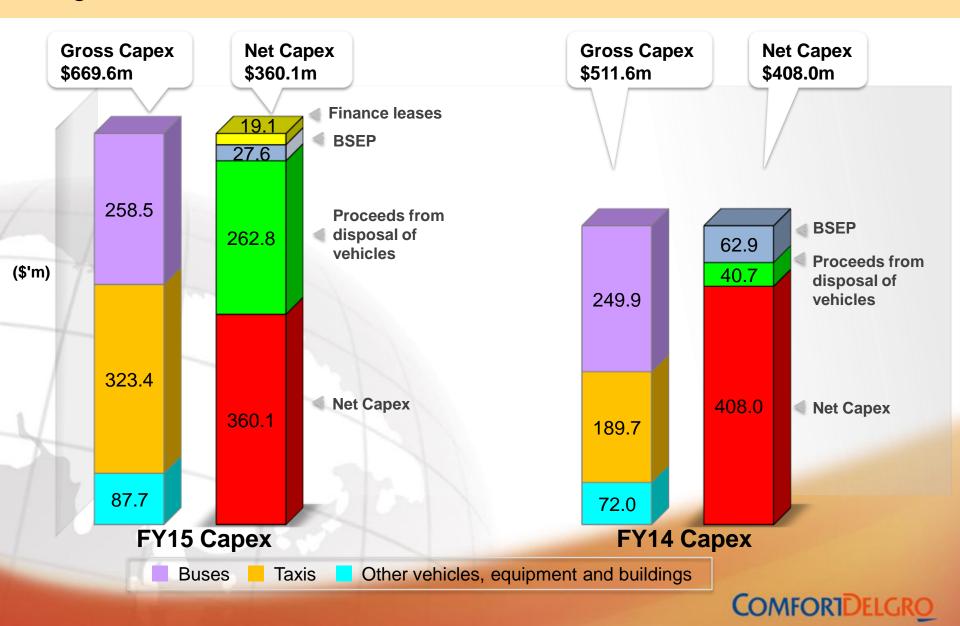

|
| 1 | EPS 1        | 0.78¢ / 5.9%    | 14.07¢           | 13.29¢    |

#### Revenue Growth of \$60.2m or 1.5%



#### **Operating Costs were \$51.6m or 1.4% higher**



# Taxi and Bus Businesses drive growth in Operating Profit





#### **Financial Position Remains Strong**

|                              | Dec 15   | Dec 14   | Incr/(Decr) |         |
|------------------------------|----------|----------|-------------|---------|
| Cash and short-term deposits | \$787.8m | \$825.8m | (\$38.0m)   | (4.6%)  |
| Borrowings                   | \$558.6m | \$737.1m | (\$178.5m)  | (24.2%) |
| Net Cash                     | \$229.2m | \$88.7m  | \$140.5m    | 158.4%  |
| Gross Gearing                | 18.5%    | 26.0%    | (7.5%)      | points  |



#### **Investing for Sustainable Growth**



#### **Cash Flow**



# Overseas Contribution to Group Revenue of 40.0% and Group Operating Profit of 45.6%





Overseas Contribution to Group Operating Profit of 45.6%





### CHART Outlook: Keen competition and cost pressures will continue to be felt throughout the Group

| <u>Segments</u>                        | Revenue Expectation                                     |
|----------------------------------------|---------------------------------------------------------|
| Bus                                    | Singapore : Decrease Australia : Maintain UK : Increase |
| Rail                                   | Increase                                                |
| Bus Station                            | Decrease                                                |
| Taxi