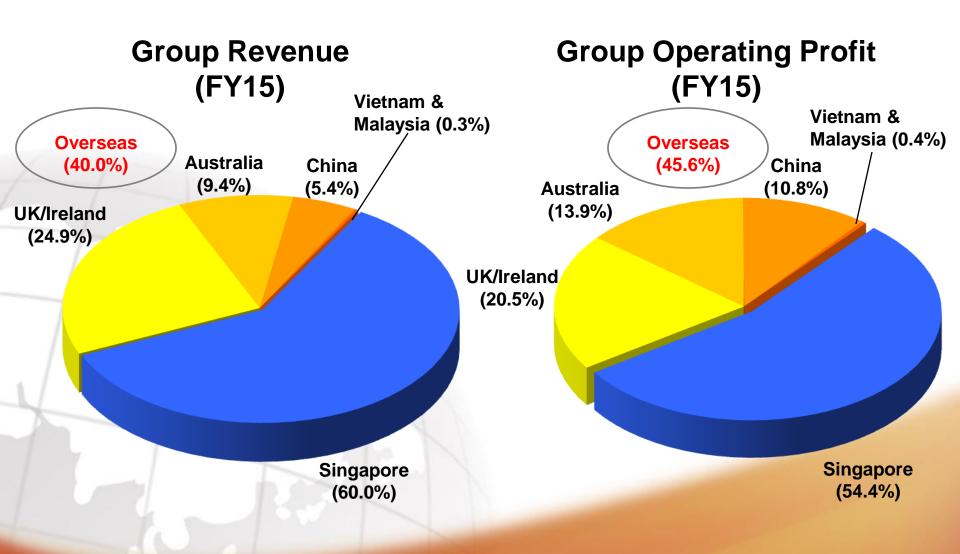

# Overseas Contribution to Group Revenue of 40.0% and Group Operating Profit of 45.6%

Overseas Contribution to Group Operating Profit of 45.6%