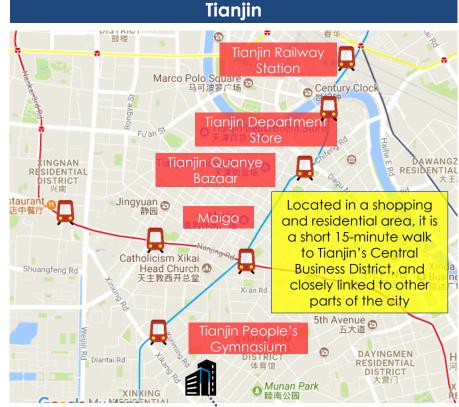

| Somerset Olympic Tower Tianjin |                       |
|--------------------------------|-----------------------|
| Rooms                          | 185                   |
| Tenure<br>(years)/ Expiry      | 70/<br>2062           |
| Valuation<br>(S\$/LC'mil)      | \$\$67.3/<br>RMB330.0 |