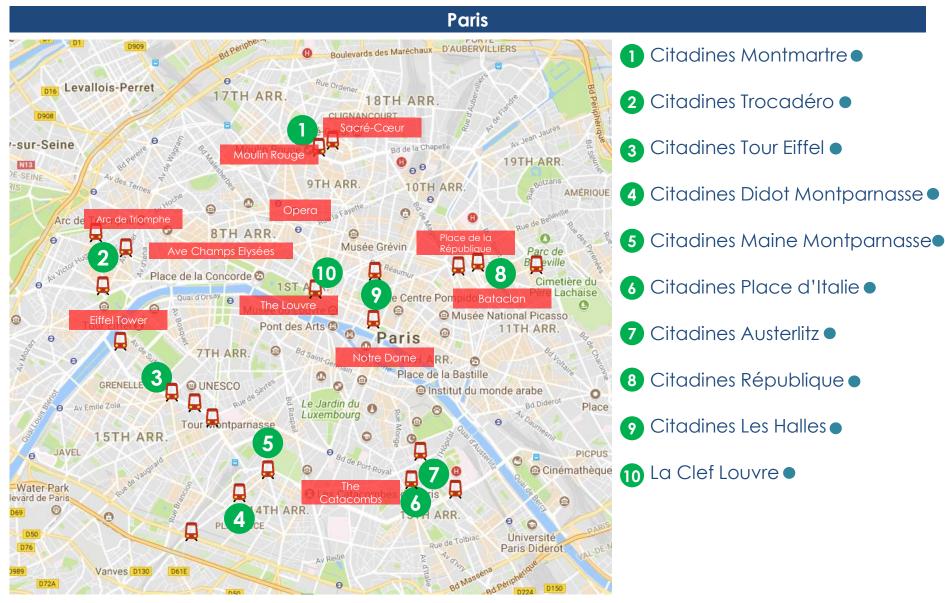

#### France

- Citadines Austerlitz Paris
- Citadines Didot Montparnasse Paris
- Citadines Les Halles Paris
- Citadines Maine Montparnasse Paris
- Citadines Montmartre Paris
- Citadines Place d'Italie Paris
- Citadines République Paris Citadines Tour Eiffel Paris
- Citadines Trocadéro Paris
- La Clef Louvre Paris
- Citadines Croisette Cannes
- Citadines City Centre Grenoble
- Citadines City Centre Lille
- Citadines Presqu'île Lyon
- Citadines Castellane Marseille
- Citadines Prado Chanot Marseille
- Citadines Antigone Montpellier

| Paris                        |                             |                              |                              |                                 |                                    |
|------------------------------|-----------------------------|------------------------------|------------------------------|---------------------------------|------------------------------------|
|                              | Citadines<br>Montmartre     | Citadines<br>Trocadéro       | Citadines Tour<br>Eiffel     | Citadines Didot<br>Montparnasse | Citadines<br>Maine<br>Montparnasse |
| Rooms                        | 111                         | 97                           | 104                          | 80                              | 67                                 |
| Tenure<br>(years)/<br>Expiry | Freehold                    | Freehold                     | Freehold                     | Freehold                        | Freehold                           |
| Valuation<br>(S\$/LC'mil)    | S\$36.5/<br>EUR22.8         | S\$46.0/<br>EUR28.7          | S\$72.6/<br>EUR45.3          | S\$22.4/<br>EUR14.0             | S\$24.0/<br>EUR15.0                |
|                              | Citadines Place<br>d'Italie | 7<br>Citadines<br>Austerlitz | 8<br>Citadines<br>République | Citadines Les<br>Halles         | 10<br>La Clef Louvre               |
| Rooms                        | 169                         | 50                           | 76                           | 189                             | 51                                 |
| Tenure (years)/<br>Expiry    | Freehold                    | Freehold                     | Freehold                     | Freehold                        | Freehold                           |
| Valuation<br>(S\$/LC'mil)    | S\$51.2/<br>EUR32.0         | S\$10.7/<br>EUR6.7           | S\$22.9/<br>EUR14.3          | S\$91.4/<br>EUR57.1             | S\$45.6/<br>EUR28.5                |