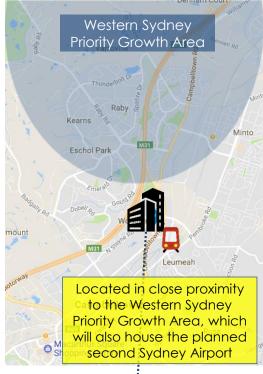

| Quest Campbelltown        |                      |
|---------------------------|----------------------|
| Rooms                     | 81                   |
| Tenure<br>(years)/ Expiry | Freehold             |
| Valuation<br>(S\$/LC'mil) | \$\$22.5/<br>AUD22.0 |