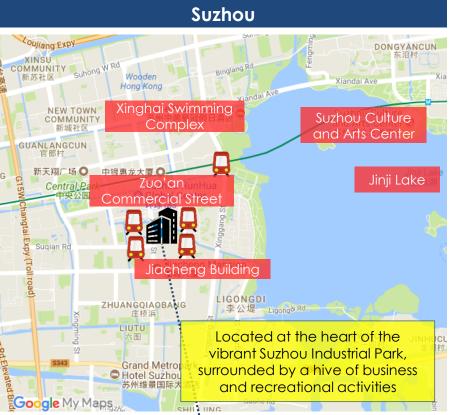

| Citadines Xinghai Suzhou 🔸 |           |  |
|----------------------------|-----------|--|
| Rooms                      | 167       |  |
| Tenure                     | 70/       |  |
| (years)/ Expiry            | 2066      |  |
| Valuation                  | \$\$31.0/ |  |
| (\$\$/LC'mil)              | RMB152.0  |  |