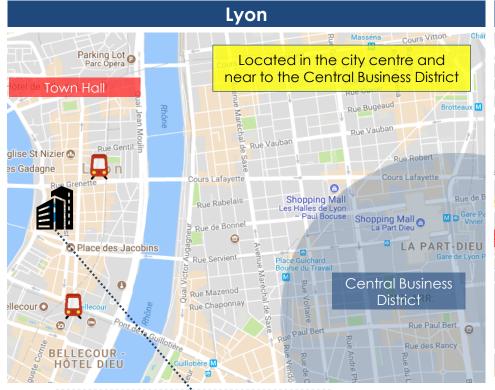

**Cannes** 

| Citadines Presqu'île Lyon |                      |  |
|---------------------------|----------------------|--|
| Rooms                     | 116                  |  |
| Tenure (years)/ Expiry    | Freehold             |  |
| Valuation<br>(S\$/LC'mil) | \$\$22.7/<br>EUR14.2 |  |