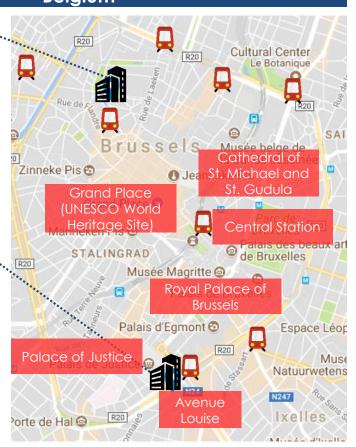

### Properties in Belgium & Spain

Proximity to historical landmarks and major commercial districts in Brussels; Centrally located right in La Rambla, Barcelona

Tenure (years)/ Freehold Expiry

Valuation \$\$32.0/ (\$\$/LC'mil) EUR20.0