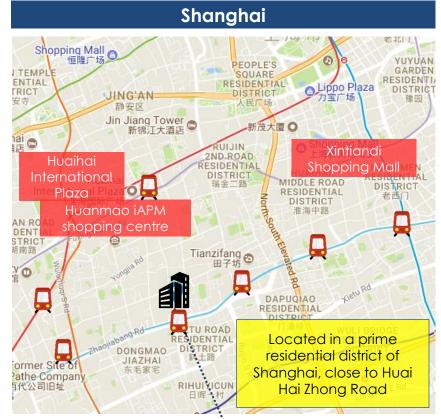

## **Properties in China**

| Somerset Xu Hui Shanghai 🔸 |                      |  |
|----------------------------|----------------------|--|
| Rooms                      | 168                  |  |
| Tenure<br>(years)/ Expiry  | 70/<br>2066          |  |
| Valuation<br>(\$\$/LC'mil) | S\$77.9/<br>RMB382.0 |  |

| Somerset Olympic Tower Tianjin |                       |
|--------------------------------|-----------------------|
| Rooms                          | 185                   |
| Tenure<br>(years)/ Expiry      | 70/<br>2062           |
| Valuation<br>(S\$/LC'mil)      | \$\$67.3/<br>RMB330.0 |

## **Properties in China**

207 Rooms

Tenure (years)/ Expiry 70/2074

S\$104.6/ RMB513.0 Valuation (\$\$/LC'mil)