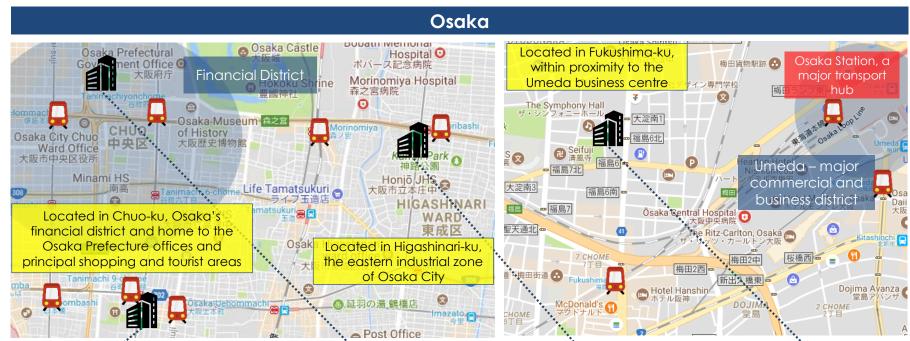

JPY10,810.0

The 11 rental housing properties are strategically located in five cities of Japan, namely Tokyo, Fukuoka, Hiroshima, Osaka and Sapporo

|                              | 1                      |  |
|------------------------------|------------------------|--|
| Roppongi Residences Tokyo 🛑  |                        |  |
| Rooms                        | 64                     |  |
| Tenure<br>(years)/<br>Expiry | Freehold               |  |
| Valuation<br>(\$\$/LC'mil)   | S\$37.5/<br>JPY3,092.0 |  |

The 11 rental housing properties are strategically located in five cities of Japan, namely Tokyo, Fukuoka, Hiroshima, Osaka and Sapporo

| S-Residence Tanimachi 9 |                   |
|-------------------------|-------------------|
| <u>chome</u>            |                   |
| Rooms                   | 102               |
| Tenure                  |                   |
| (years)/                | Freehold          |
| Expiry                  |                   |
| Valuation               | <b>\$\$20.0</b> / |
| (S\$/LC'mil)            | JPY1,650.0        |

The 11 rental housing properties are strategically located in five cities of Japan, namely Tokyo, Fukuoka, Hiroshima, Osaka and Sapporo

| Gravis Court Kakomachi       |                      |  |
|------------------------------|----------------------|--|
| Rooms                        | 63                   |  |
| Tenure<br>(years)/<br>Expiry | Freehold             |  |
| Valuation<br>(\$\$/LC'mil)   | \$\$7.2/<br>JPY598.0 |  |