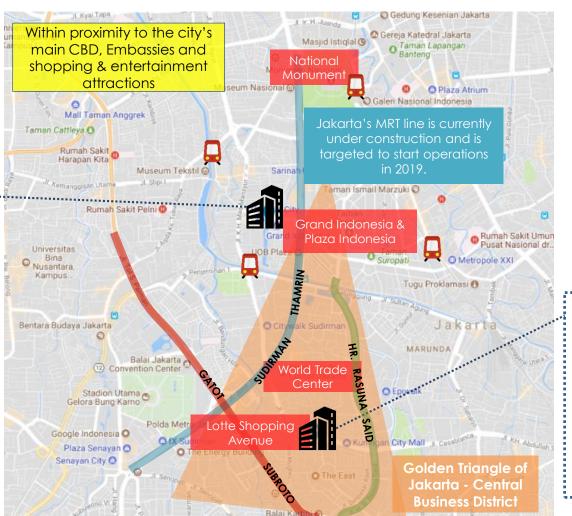

### **Properties in Indonesia**

#### Located in 'The Golden Triangle' – in the heart of Jakarta's main business and shopping areas

Somerset Grand Citra
Jakarta

Rooms 203

Tenure
(years)/
Expiry¹ 30/
2024

Valuation \$\$39.0/
(\$\$/LC'mil) USD29.0