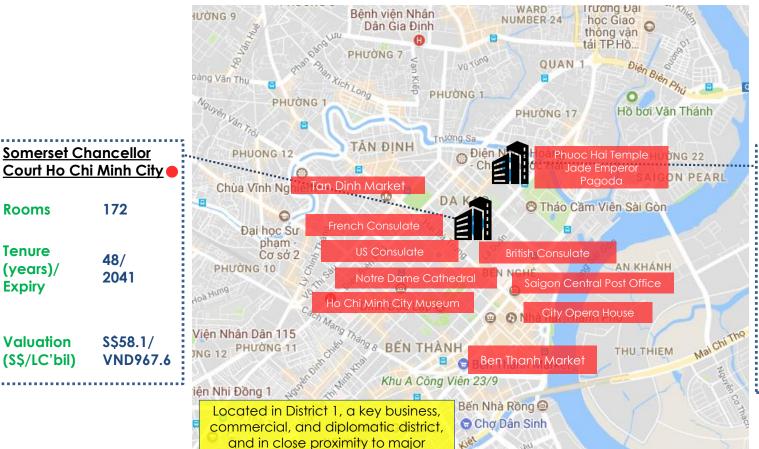

### Vietnam \_

- Somerset Grand Hanoi
- Somerset Hoa Binh Hanoi
- Somerset West Lake Hanoi
- Somerset Chancellor Court Ho Chi Minh City
- Somerset Ho Chi Minh City

**Rooms** 

**Tenure** 

**Expiry** 

(years)/

Valuation

(S\$/LC'bil)

### **Properties in Vietnam**

commercial points of interests

**Ho Chi Minh City** 

| Somerset Ho                  | o Chi Minh            |
|------------------------------|-----------------------|
| Rooms                        | 198                   |
| Tenure<br>(years)/<br>Expiry | 45/<br>2039           |
| Valuation<br>(S\$/LC'bil)    | \$\$53.0/<br>VND882.9 |