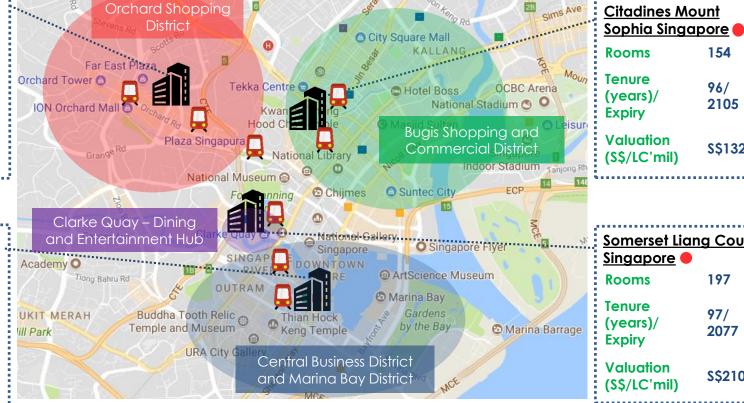

### **Properties in Singapore**

Strategically located in major commercial districts of Singapore and well-connected to Mass Rapid Train (MRT) stations

**Ascott Raffles Place** 

146

999/

2890-

2892

**S\$215.0** 

Singapore

Rooms

**Tenure** 

**Expiry** 

(\$\$/LC'

mil)

(years)/

Valuation

| Rooms                        | 154         |  |
|------------------------------|-------------|--|
| Tenure<br>(years)/<br>Expiry | 96/<br>2105 |  |
| Valuation<br>(S\$/LC'mil)    | \$\$132.0   |  |
|                              |             |  |
| Somerset Liang Court         |             |  |
|                              |             |  |

| Somerset Liang Court Singapore |             |
|--------------------------------|-------------|
| Rooms                          | 197         |
| Tenure<br>(years)/<br>Expiry   | 97/<br>2077 |
| Valuation<br>(\$\$/LC'mil)     | \$\$210.0   |