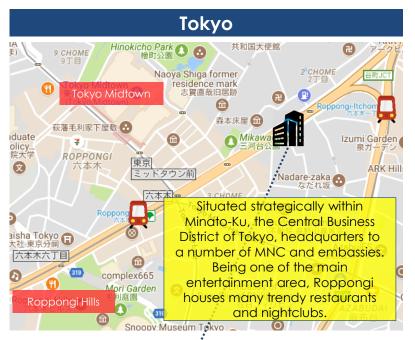

JPY10,810.0

The 11 rental housing properties are strategically located in five cities of Japan, namely Tokyo, Fukuoka, Hiroshima, Osaka and Sapporo

|                              | 1                      |  |
|------------------------------|------------------------|--|
| Roppongi Residences Tokyo 🛑  |                        |  |
| Rooms                        | 64                     |  |
| Tenure<br>(years)/<br>Expiry | Freehold               |  |
| Valuation<br>(\$\$/LC'mil)   | S\$37.5/<br>JPY3,092.0 |  |