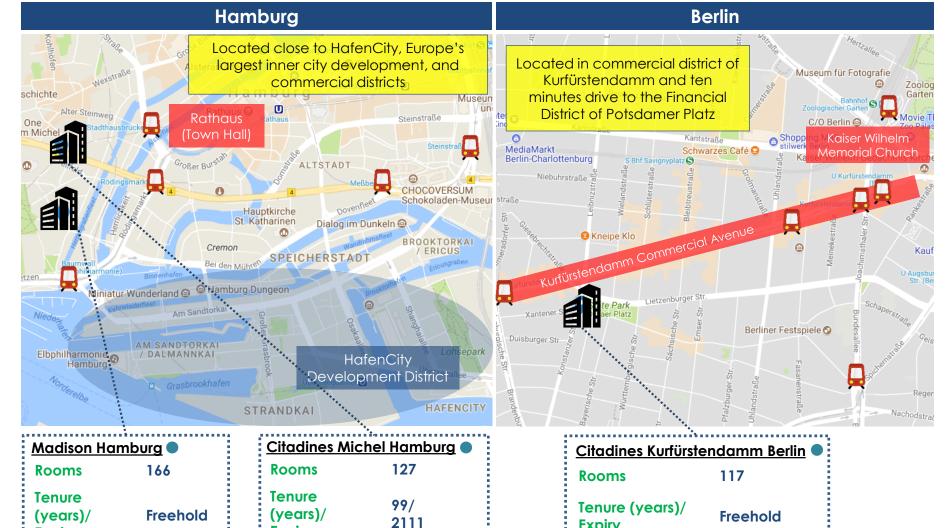

## **Properties in Germany**

**Expiry** 

Valuation

(S\$/LC'mil)

**S\$51.2/** 

**EUR32.0** 

| Master | Lease |
|--------|-------|

\$\$21.4/

**EUR13.3** 

**Expiry** 

**Valuation** 

(S\$/LC'mil)

**S\$77.0/** 

**Expiry** 

**Valuation** 

(S\$/LC'mil)

### **Properties in Germany**

| Citadines Arnulfpark Munich |                     |  |
|-----------------------------|---------------------|--|
| Rooms                       | 146                 |  |
| Tenure (years)/<br>Expiry   | Freehold            |  |
| Valuation<br>(\$\$/LC'mil)  | S\$38.2/<br>EUR23.8 |  |

| Citadines City Centre Frankfurt |                      |  |
|---------------------------------|----------------------|--|
| Rooms                           | 165                  |  |
| Tenure (years)/<br>Expiry       | Freehold             |  |
| Valuation<br>(S\$/LC'mil)       | \$\$65.7/<br>EUR41.0 |  |