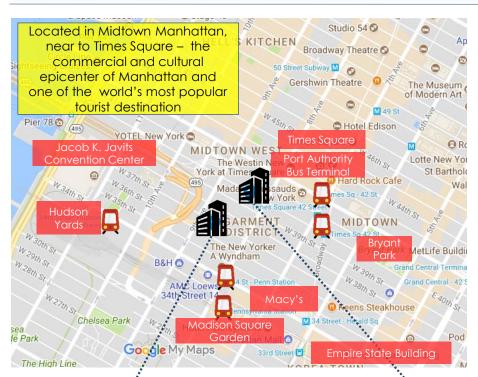

#### Prime locations in the heart of Manhattan

| nd Tunnel The Dutch                                                                                                                                                                                                                                                                                                                                                                                                                                                                                                                                                                                                                                                                                                                                                                                                                                                                                                                                                                                                                                                                                                                                                                                                                                                                                                                                                                                                                                                                                                                                                                                                                                                                                                                                                                                                                                                                                                                                                                                                                                                                                                            |                                                            |
|--------------------------------------------------------------------------------------------------------------------------------------------------------------------------------------------------------------------------------------------------------------------------------------------------------------------------------------------------------------------------------------------------------------------------------------------------------------------------------------------------------------------------------------------------------------------------------------------------------------------------------------------------------------------------------------------------------------------------------------------------------------------------------------------------------------------------------------------------------------------------------------------------------------------------------------------------------------------------------------------------------------------------------------------------------------------------------------------------------------------------------------------------------------------------------------------------------------------------------------------------------------------------------------------------------------------------------------------------------------------------------------------------------------------------------------------------------------------------------------------------------------------------------------------------------------------------------------------------------------------------------------------------------------------------------------------------------------------------------------------------------------------------------------------------------------------------------------------------------------------------------------------------------------------------------------------------------------------------------------------------------------------------------------------------------------------------------------------------------------------------------|------------------------------------------------------------|
| Dominique Ansel Baker                                                                                                                                                                                                                                                                                                                                                                                                                                                                                                                                                                                                                                                                                                                                                                                                                                                                                                                                                                                                                                                                                                                                                                                                                                                                                                                                                                                                                                                                                                                                                                                                                                                                                                                                                                                                                                                                                                                                                                                                                                                                                                          | y Apple SoHo                                               |
| SoHo                                                                                                                                                                                                                                                                                                                                                                                                                                                                                                                                                                                                                                                                                                                                                                                                                                                                                                                                                                                                                                                                                                                                                                                                                                                                                                                                                                                                                                                                                                                                                                                                                                                                                                                                                                                                                                                                                                                                                                                                                                                                                                                           | Oring Sy Prince St 2 Av M                                  |
|                                                                                                                                                                                                                                                                                                                                                                                                                                                                                                                                                                                                                                                                                                                                                                                                                                                                                                                                                                                                                                                                                                                                                                                                                                                                                                                                                                                                                                                                                                                                                                                                                                                                                                                                                                                                                                                                                                                                                                                                                                                                                                                                | LOWER Sunshir                                              |
| Laight St Hubert St Cana                                                                                                                                                                                                                                                                                                                                                                                                                                                                                                                                                                                                                                                                                                                                                                                                                                                                                                                                                                                                                                                                                                                                                                                                                                                                                                                                                                                                                                                                                                                                                                                                                                                                                                                                                                                                                                                                                                                                                                                                                                                                                                       | ANHATTAN New Museum at the little Ifaly                    |
| 3 5 N                                                                                                                                                                                                                                                                                                                                                                                                                                                                                                                                                                                                                                                                                                                                                                                                                                                                                                                                                                                                                                                                                                                                                                                                                                                                                                                                                                                                                                                                                                                                                                                                                                                                                                                                                                                                                                                                                                                                                                                                                                                                                                                          | York Hotel                                                 |
| ough of Manhattan ommunity College                                                                                                                                                                                                                                                                                                                                                                                                                                                                                                                                                                                                                                                                                                                                                                                                                                                                                                                                                                                                                                                                                                                                                                                                                                                                                                                                                                                                                                                                                                                                                                                                                                                                                                                                                                                                                                                                                                                                                                                                                                                                                             | Danal Street Street Tenement Museum @ M                    |
| Stuyvesant High School                                                                                                                                                                                                                                                                                                                                                                                                                                                                                                                                                                                                                                                                                                                                                                                                                                                                                                                                                                                                                                                                                                                                                                                                                                                                                                                                                                                                                                                                                                                                                                                                                                                                                                                                                                                                                                                                                                                                                                                                                                                                                                         | anal Street Francisco American Museum Delanc               |
| iller                                                                                                                                                                                                                                                                                                                                                                                                                                                                                                                                                                                                                                                                                                                                                                                                                                                                                                                                                                                                                                                                                                                                                                                                                                                                                                                                                                                                                                                                                                                                                                                                                                                                                                                                                                                                                                                                                                                                                                                                                                                                                                                          | Mission Escape Games                                       |
| Tribeca                                                                                                                                                                                                                                                                                                                                                                                                                                                                                                                                                                                                                                                                                                                                                                                                                                                                                                                                                                                                                                                                                                                                                                                                                                                                                                                                                                                                                                                                                                                                                                                                                                                                                                                                                                                                                                                                                                                                                                                                                                                                                                                        | Chinatown                                                  |
| Regal Cinemas Battery Park 11  Reaction  Read Sy  Read Sy | Eldridge Street (East Broadway                             |
| Barclay Sy Ity Hall                                                                                                                                                                                                                                                                                                                                                                                                                                                                                                                                                                                                                                                                                                                                                                                                                                                                                                                                                                                                                                                                                                                                                                                                                                                                                                                                                                                                                                                                                                                                                                                                                                                                                                                                                                                                                                                                                                                                                                                                                                                                                                            | Located in the heart of Tribeca,                           |
| e Center O New York WORLD TRADE                                                                                                                                                                                                                                                                                                                                                                                                                                                                                                                                                                                                                                                                                                                                                                                                                                                                                                                                                                                                                                                                                                                                                                                                                                                                                                                                                                                                                                                                                                                                                                                                                                                                                                                                                                                                                                                                                                                                                                                                                                                                                                | one of the priciest residential neighbourhoods in Downtown |
| CENTER O TO THE STATE OF THE ST | Manhattan, and in proximity to                             |
| Financial District Google                                                                                                                                                                                                                                                                                                                                                                                                                                                                                                                                                                                                                                                                                                                                                                                                                                                                                                                                                                                                                                                                                                                                                                                                                                                                                                                                                                                                                                                                                                                                                                                                                                                                                                                                                                                                                                                                                                                                                                                                                                                                                                      | the SoHo retail district and the                           |
| S COOGLE                                                                                                                                                                                                                                                                                                                                                                                                                                                                                                                                                                                                                                                                                                                                                                                                                                                                                                                                                                                                                                                                                                                                                                                                                                                                                                                                                                                                                                                                                                                                                                                                                                                                                                                                                                                                                                                                                                                                                                                                                                                                                                                       | Financial District                                         |

| <u>DoubleTree by Hilton Hotel New</u> <u>York – Times Square South</u> ● |                   |
|--------------------------------------------------------------------------|-------------------|
| Rooms                                                                    | 224               |
| Tenure (years)/<br>Expiry                                                | Freehold          |
| Valuation                                                                | <b>S\$147.0</b> / |
| (S\$/LC'mil)                                                             | US\$109.2         |

| <del></del>                        |                          |
|------------------------------------|--------------------------|
| Element New York Times Square West |                          |
| Rooms                              | 411                      |
| Tenure (years)/<br>Expiry          | 99/<br>2112              |
| Valuation<br>(\$\$/LC'mil)         | \$\$227.5/<br>U\$\$169.0 |

| Sheraton Tribeca New York Hotel |            |  |
|---------------------------------|------------|--|
| Rooms                           | 369        |  |
| Tenure (years)/                 | 99/        |  |
| Expiry                          | 2112       |  |
| Valuation                       | \$\$219.4/ |  |
| (S\$/LC'mil)                    | U\$\$163.0 |  |