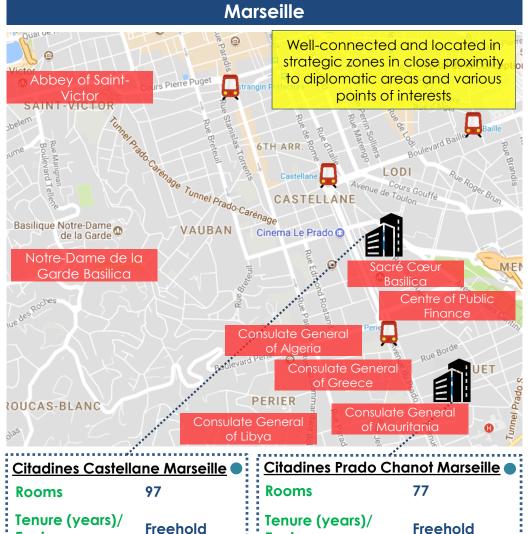

Citadines City Centre Lille

Rooms 101

Tenure (years)/
Expiry Freehold

Valuation \$\$16.8/
(\$\$/LC'mil) EUR10.5

| ate Gene<br>f Libya | eral of I             | Mauritania  | Tunn         |  |
|---------------------|-----------------------|-------------|--------------|--|
| <u>Cit</u>          | adines Prado          | Chanot Mars | <u>eille</u> |  |
| Ro                  | oms                   | 77          |              |  |
|                     | nure (years)/<br>piry | Freeholo    |              |  |
|                     | luation<br>5/LC'mil)  | \$\$9.8/ EU | JR6.1        |  |