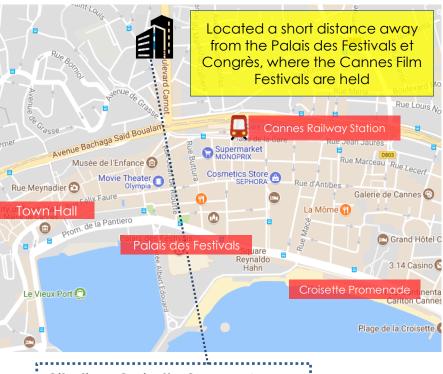

| Citadines Croisette Cannes |                    |
|----------------------------|--------------------|
| Rooms                      | 58                 |
| Tenure (years)/ Expiry     | Freehold           |
| Valuation<br>(S\$/LC'mil)  | \$\$7.5/<br>EUR4.7 |