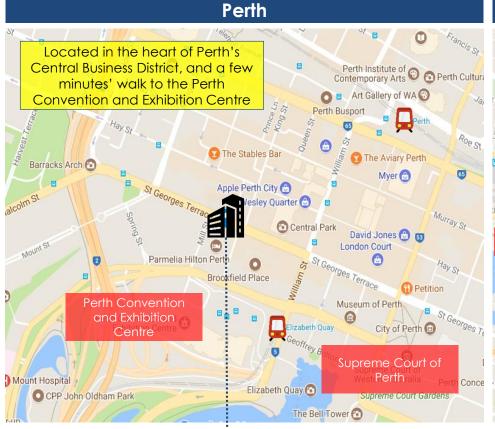

| Citadines St Georges Terrace Perth |                      |  |
|------------------------------------|----------------------|--|
| Rooms                              | 85                   |  |
| Tenure (years)/ Expiry             | Freehold             |  |
| Valuation<br>(S\$/LC'mil)          | \$\$22.0/<br>AUD21.5 |  |