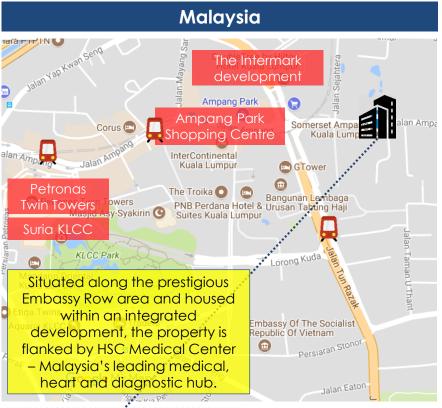

### Properties in Malaysia & Philippines

| 15                                | Sea Vial         |  |
|-----------------------------------|------------------|--|
| Somerset Ampang Kuala<br>Lumpur 🛑 |                  |  |
| Rooms                             | 205              |  |
| Tenure (years)<br>Expiry          | )/ Freehold      |  |
| Valuation                         | <b>S\$53.1</b> / |  |
| (S\$/LC'mil)                      | MYR162.0         |  |