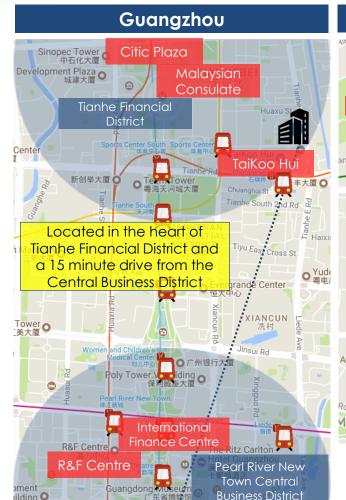

#### China

- Ascott Guangzhou
- Citadines Xinahai Suzhou
- Citadines Zhuankou Wuhan
- Somerset Grand Central Dalian
- Somerset Hepina Shenyana
- Somerset Olympic Tower Property Tianjin
- Somerset Xuhui Shanahai
- Citadines Biyun Shanghai<sup>1</sup>
- Citadines Gaoxin Xi'an<sup>1</sup>