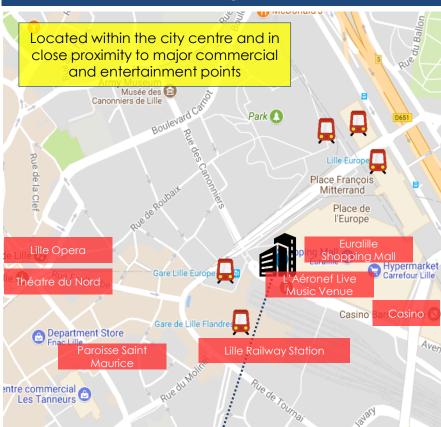

Citadines City Centre Lille

Rooms 101

Tenure (years)/
Expiry Freehold

Valuation \$\$16.8/
(\$\$/LC'mil) EUR10.5

| ate Gene<br>f Libya | eral of I             | Mauritania  | Tunn         |  |
|---------------------|-----------------------|-------------|--------------|--|
| <u>Cit</u>          | adines Prado          | Chanot Mars | <u>eille</u> |  |
| Ro                  | oms                   | 77          |              |  |
|                     | nure (years)/<br>piry | Freeholo    |              |  |
|                     | luation<br>5/LC'mil)  | \$\$9.8/ EU | JR6.1        |  |