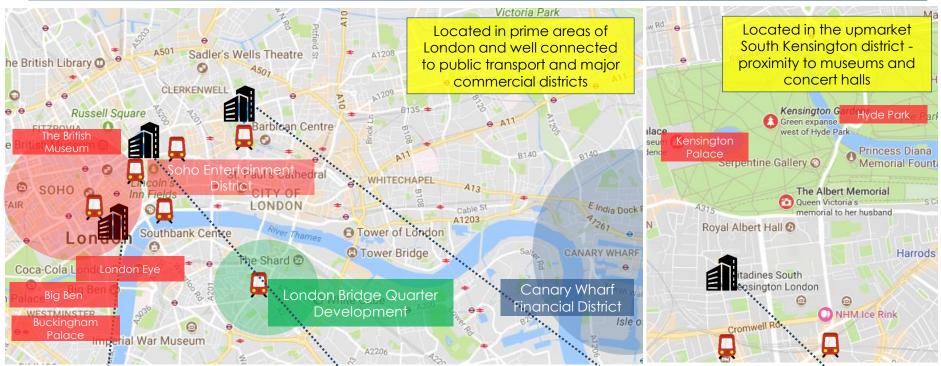

### Strategic areas in London's major commercial areas

| Citadines Trafalgar<br>Square London |                      |
|--------------------------------------|----------------------|
| Rooms                                | 187                  |
| Tenure (years)/<br>Expiry            | Freeholo             |
| Valuation<br>(\$\$/LC'mil)           | S\$169.7/<br>GBP94.7 |

| <u>Citadines Holborn-Covent</u><br><u>Garden London</u> |                       |
|---------------------------------------------------------|-----------------------|
| Rooms                                                   | 192                   |
| Tenure (years)/<br>Expiry                               | Freehold              |
| Valuation<br>(\$\$/LC'mil)                              | \$\$158.1/<br>GBP88.2 |

| <u>Citadines Barbic</u>   | <u>an London</u> —   |
|---------------------------|----------------------|
| Rooms                     | 129                  |
| Tenure (years)/<br>Expiry | Freehold             |
| Valuation<br>(S\$/LC'mil) | \$\$75.3/<br>GBP42.0 |

| Citadines South Kensington London |                      |
|-----------------------------------|----------------------|
| Rooms                             | 92                   |
| Tenure (years)/<br>Expiry         | Freehold             |
| Valuation<br>(\$\$/LC'mil)        | \$\$72.9/<br>GBP40.7 |