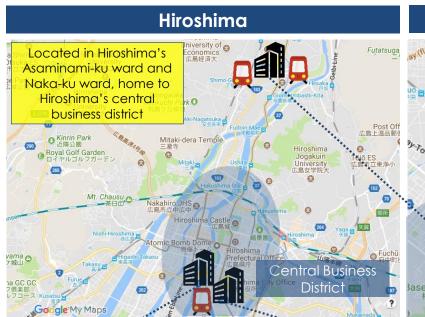

JPY10,810.0

The 11 rental housing properties are strategically located in five cities of Japan, namely Tokyo, Fukuoka, Hiroshima, Osaka and Sapporo

|                              | 1                      |  |
|------------------------------|------------------------|--|
| Roppongi Residences Tokyo 🛑  |                        |  |
| Rooms                        | 64                     |  |
| Tenure<br>(years)/<br>Expiry | Freehold               |  |
| Valuation<br>(\$\$/LC'mil)   | S\$37.5/<br>JPY3,092.0 |  |

The 11 rental housing properties are strategically located in five cities of Japan, namely Tokyo, Fukuoka, Hiroshima, Osaka and Sapporo

| S-Residence Tanimachi 9 |                   |
|-------------------------|-------------------|
| <u>chome</u>            |                   |
| Rooms                   | 102               |
| Tenure                  |                   |
| (years)/                | Freehold          |
| Expiry                  |                   |
| Valuation               | <b>\$\$20.0</b> / |
| (S\$/LC'mil)            | JPY1,650.0        |

The 11 rental housing properties are strategically located in five cities of Japan, namely Tokyo, Fukuoka, Hiroshima, Osaka and Sapporo

| Gravis Court Kakomachi       |                      |  |
|------------------------------|----------------------|--|
| Rooms                        | 63                   |  |
| Tenure<br>(years)/<br>Expiry | Freehold             |  |
| Valuation<br>(\$\$/LC'mil)   | \$\$7.2/<br>JPY598.0 |  |