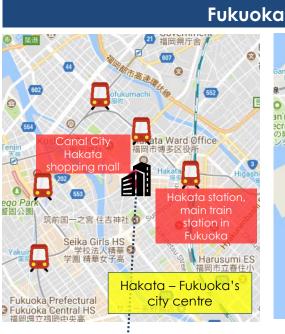

| Actus Hakata V-Tower 🛑       |                         |
|------------------------------|-------------------------|
| Rooms                        | 296                     |
| Tenure<br>(years)/<br>Expiry | Freehold                |
| Valuation<br>(\$\$/LC'mil)   | \$\$44.0/<br>JPY3,630.0 |