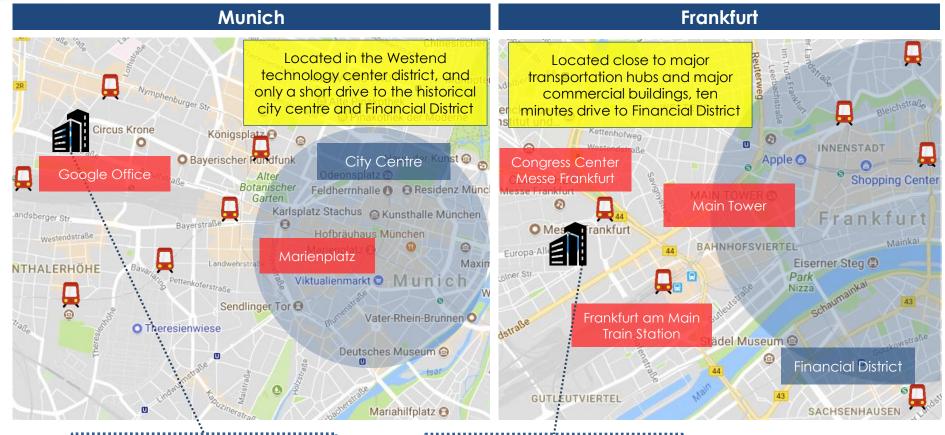

### **Properties in Germany**

| Citadines Arnulfpark Munich |                     |  |
|-----------------------------|---------------------|--|
| Rooms                       | 146                 |  |
| Tenure (years)/<br>Expiry   | Freehold            |  |
| Valuation<br>(\$\$/LC'mil)  | S\$38.2/<br>EUR23.8 |  |

| Citadines City Centre Frankfurt |                      |  |
|---------------------------------|----------------------|--|
| Rooms                           | 165                  |  |
| Tenure (years)/<br>Expiry       | Freehold             |  |
| Valuation<br>(S\$/LC'mil)       | \$\$65.7/<br>EUR41.0 |  |