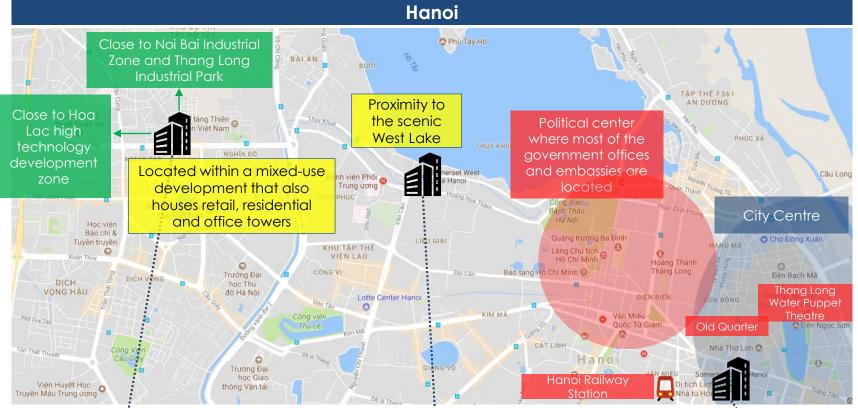

### **Properties in Vietnam**

| Somerset Hoa Binh Hanoi |          |  |
|-------------------------|----------|--|
| Rooms                   | 206      |  |
| Tenure                  | 36/      |  |
| (years)/ Expiry         | 2042     |  |
| Valuation               | S\$44.9/ |  |
| (SS/LC'bil)             | VND747.7 |  |

| Somerset West Lake Hanoi   |                       |  |
|----------------------------|-----------------------|--|
| Rooms                      | 90                    |  |
| Tenure<br>(years)/ Expiry  | 49/<br>2041           |  |
| Valuation<br>(\$\$/LC'bil) | \$\$13.8/<br>VND229.8 |  |

| Somerset Grand Hanoi |            |  |
|----------------------|------------|--|
| Rooms                | 185        |  |
| Tenure               | 45/        |  |
| (years)/ Expiry      | 2038       |  |
| Valuation            | \$\$113.5/ |  |
| (\$\$/LC'bil)        | VND1,892.2 |  |