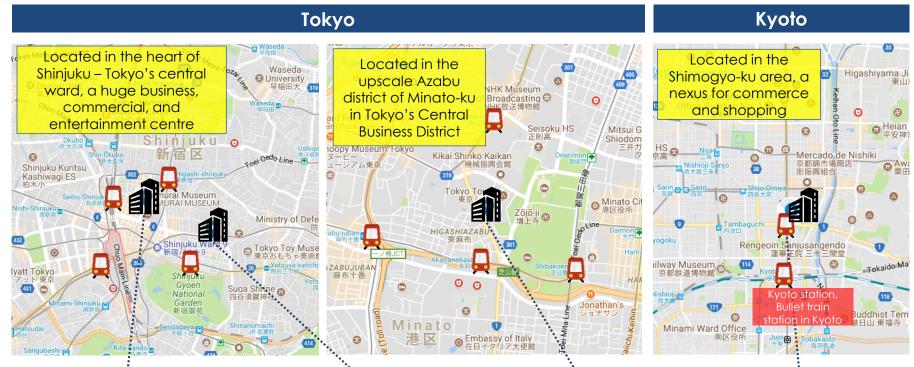

| Citadines Central Shinjuku  Tokyo |            |  |
|-----------------------------------|------------|--|
| Rooms                             | 206        |  |
| Tenure<br>(years)/<br>Expiry      | Freehold   |  |
| Valuation                         | \$\$131.0/ |  |

(S\$/LC'mil)

| Citadines Shinjuku Tokyo     |                          |  |
|------------------------------|--------------------------|--|
| Rooms                        | 160                      |  |
| Tenure<br>(years)/<br>Expiry | Freehold                 |  |
| Valuation<br>(\$\$/LC'mil)   | \$\$110.7/<br>JPY9,130.0 |  |

| Somerset Azabu East<br>Tokyo |                         |
|------------------------------|-------------------------|
| Rooms                        | 79                      |
| Tenure<br>(years)/<br>Expiry | Freehold                |
| Valuation<br>(S\$/LC'mil)    | \$\$43.4/<br>JPY3,583.0 |

| <u>Citadines Karasuma-Gojo</u><br><u>Kyoto</u> ● |                         |  |
|--------------------------------------------------|-------------------------|--|
| Rooms                                            | 124                     |  |
| Tenure<br>(years)/<br>Expiry                     | Freehold                |  |
| Valuation<br>(S\$/LC'mil)                        | \$\$59.5/<br>JPY4,908.0 |  |