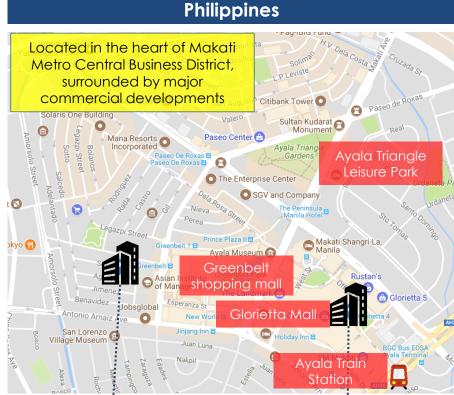

| Somerset Millenium<br>Makati |                       |
|------------------------------|-----------------------|
| Rooms                        | 133                   |
| Tenure<br>(years)/<br>Expiry | Freehold              |
| Valuation<br>(\$\$/LC'mil)   | \$\$15.8/<br>PHP590.0 |

| Ascott Makati 🛑              |                          |
|------------------------------|--------------------------|
| Rooms                        | 362                      |
| Tenure<br>(years)/<br>Expiry | 48/<br>2044              |
| Valuation<br>(\$\$/LC'mil)   | \$\$126.1/<br>PHP4,709.0 |