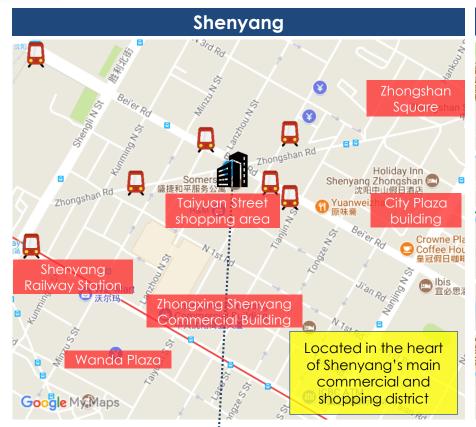

## **Properties in China**

| Somerset Heping Shenyang |          |  |
|--------------------------|----------|--|
| Rooms                    | 270      |  |
| Tenure                   | 40/      |  |
| (years)/ Expiry          | 2046     |  |
| Valuation                | S\$84.4/ |  |
| (S\$/LC'mil)             | RMB414.0 |  |