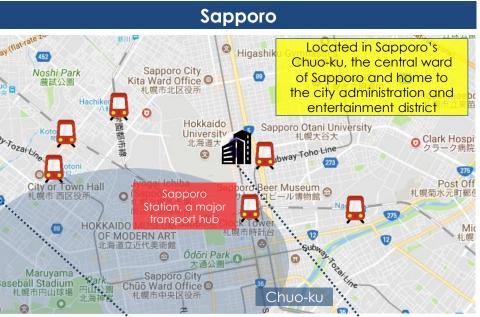

JPY10,810.0

The 11 rental housing properties are strategically located in five cities of Japan, namely Tokyo, Fukuoka, Hiroshima, Osaka and Sapporo

|                              | 1                      |  |
|------------------------------|------------------------|--|
| Roppongi Residences Tokyo 🛑  |                        |  |
| Rooms                        | 64                     |  |
| Tenure<br>(years)/<br>Expiry | Freehold               |  |
| Valuation<br>(\$\$/LC'mil)   | S\$37.5/<br>JPY3,092.0 |  |

The 11 rental housing properties are strategically located in five cities of Japan, namely Tokyo, Fukuoka, Hiroshima, Osaka and Sapporo

| S-Residence Tanimachi 9 |                   |
|-------------------------|-------------------|
| <u>chome</u>            |                   |
| Rooms                   | 102               |
| Tenure                  |                   |
| (years)/                | Freehold          |
| Expiry                  |                   |
| Valuation               | <b>\$\$20.0</b> / |
| (S\$/LC'mil)            | JPY1,650.0        |

The 11 rental housing properties are strategically located in five cities of Japan, namely Tokyo, Fukuoka, Hiroshima, Osaka and Sapporo

| Gravis Court Kakomachi       |                      |  |
|------------------------------|----------------------|--|
| Rooms                        | 63                   |  |
| Tenure<br>(years)/<br>Expiry | Freehold             |  |
| Valuation<br>(\$\$/LC'mil)   | \$\$7.2/<br>JPY598.0 |  |