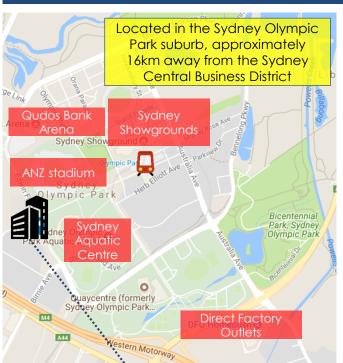

| Quest Sydney Olympic Park  |                      |  |
|----------------------------|----------------------|--|
| Rooms                      | 140                  |  |
| Tenure<br>(years)/ Expiry  | 99/<br>2111          |  |
| Valuation<br>(\$\$/LC'mil) | \$\$47.6/<br>AUD46.5 |  |