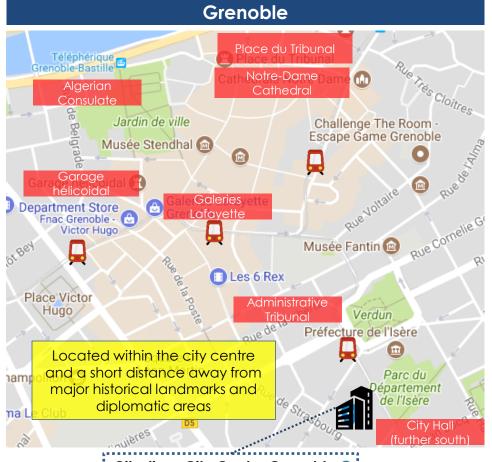

Lille

| Citadines City Centre Grenoble |                  |  |
|--------------------------------|------------------|--|
| Rooms                          | 107              |  |
| Tenure (years)/<br>Expiry      | Freehold         |  |
| Valuation                      | <b>S\$11.8</b> / |  |
| (S\$/LC'mil)                   | <b>EUR7.4</b>    |  |