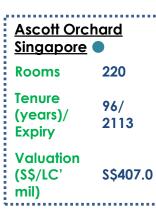

#### Singapore

- Ascott Orchard
- Ascott Raffles Place
- Citadines Mount Sophia
- Somerset Liang Court

| Rooms                        | 154         |  |
|------------------------------|-------------|--|
| Tenure<br>(years)/<br>Expiry | 96/<br>2105 |  |
| Valuation<br>(S\$/LC'mil)    | \$\$132.0   |  |
|                              |             |  |
| Somerset Liang Court         |             |  |
|                              |             |  |