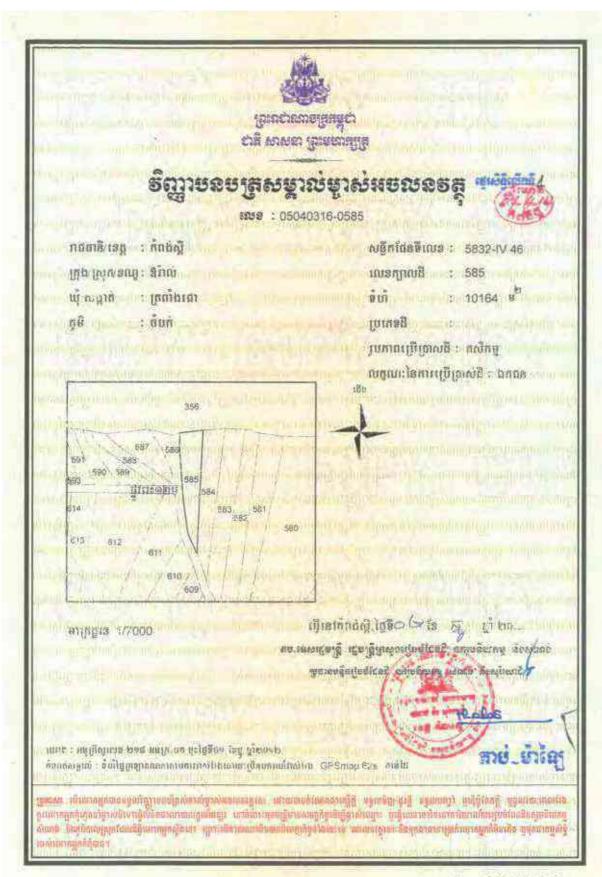

## Information on HLHI Land

- 4.5. HLHI has rights to the HLHI Land, which is freehold and situated in Trapaing Chor commune and Sangke Satorb commune, Oral district, Kampong Speu, Cambodia.
- 4.6. The HLHI Land is adjacent to the HLHA Land and both are located in the Oral/Aoral district which is situated in Kampong Speu Province in the central part of Cambodia. This area includes Phnom Aoral, which is the highest peak in Cambodia. It is also where the Aoral Wildlife Sanctuary is situated. The province has an estimated population of 50,000 people and generally famous for its sugar, cassava as well as other agricultural products.
- 4.7. The HLHI Land has been vacant for years with no heavy plantation activity carried out or any major investments made. The HLHI Land is constantly monitored by the operation and security team working in HLHA.
- 4.8. The HLHI Land has an aggregate area of approximately 509.54 hectares comprising the following:
  - (a) Hard Title Land;
  - (b) Soft Title Land; and
  - (c) Additional HLHI Land.

The breakdown of the HLHI Land by title and size is as follows:

| HLHI Land            | Area (hectares)      |  |
|----------------------|----------------------|--|
| Hard Title Land      | approximately 182.95 |  |
| Soft Title Land      | approximately 259.59 |  |
| Additional HLHI Land | approximately 67     |  |
| Total                | approximately 509.54 |  |

The difference in the Hard Title Land, Soft Title Land and Additional HLHI Land lies mainly in the nature and quality of the title ownership.

In the case of the Soft Title Land and Additional HLHI Land, they are only recognized under the local commune, and additional steps and costs need to be incurred to convert the title of such land to hard title, and under the terms of the HLHI SPA, the Purchaser has agreed to be responsible for such conversion if he chooses to do so.