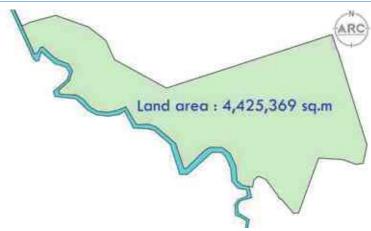

## Information on HLHI Land

- 4.5. HLHI has rights to the HLHI Land, which is freehold and situated in Trapaing Chor commune and Sangke Satorb commune, Oral district, Kampong Speu, Cambodia.
- 4.6. The HLHI Land is adjacent to the HLHA Land and both are located in the Oral/Aoral district which is situated in Kampong Speu Province in the central part of Cambodia. This area includes Phnom Aoral, which is the highest peak in Cambodia. It is also where the Aoral Wildlife Sanctuary is situated. The province has an estimated population of 50,000 people and generally famous for its sugar, cassava as well as other agricultural products.
- 4.7. The HLHI Land has been vacant for years with no heavy plantation activity carried out or any major investments made. The HLHI Land is constantly monitored by the operation and security team working in HLHA.
- 4.8. The HLHI Land has an aggregate area of approximately 509.54 hectares comprising the following:
  - (a) Hard Title Land;
  - (b) Soft Title Land; and
  - (c) Additional HLHI Land.

The breakdown of the HLHI Land by title and size is as follows:

| HLHI Land            | Area (hectares)      |  |
|----------------------|----------------------|--|
| Hard Title Land      | approximately 182.95 |  |
| Soft Title Land      | approximately 259.59 |  |
| Additional HLHI Land | approximately 67     |  |
| Total                | approximately 509.54 |  |