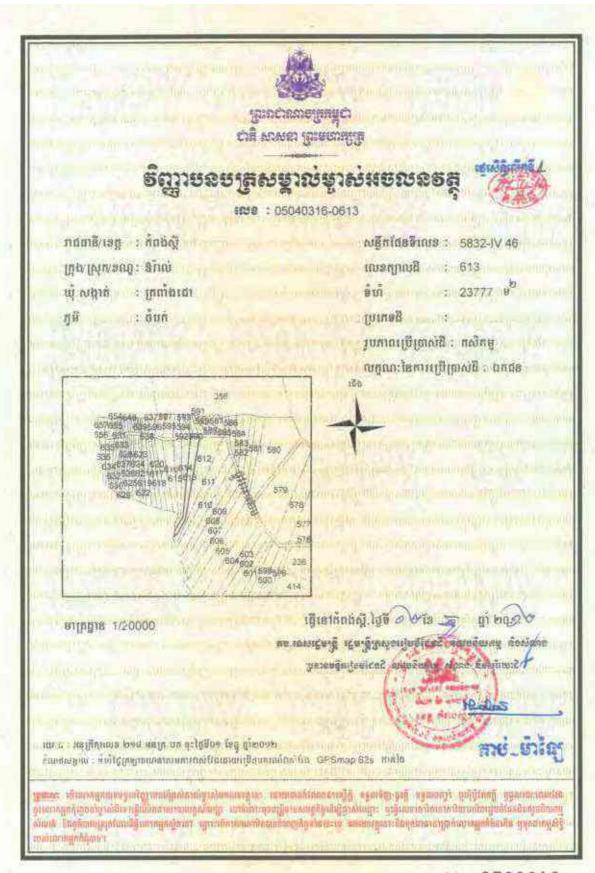

"HLHA Land"

The land situated in Trapaing Chor commune and Sangke Satorb commune, Oral district, Kampong Speu, Cambodia that HLHA has rights to, further details of which are set out under Section 8 below

## Information on HLHI Land

- 4.5. HLHI has rights to the HLHI Land, which is freehold and situated in Trapaing Chor commune and Sangke Satorb commune, Oral district, Kampong Speu, Cambodia.
- 4.6. The HLHI Land is adjacent to the HLHA Land and both are located in the Oral/Aoral district which is situated in Kampong Speu Province in the central part of Cambodia. This area includes Phnom Aoral, which is the highest peak in Cambodia. It is also where the Aoral Wildlife Sanctuary is situated. The province has an estimated population of 50,000 people and generally famous for its sugar, cassava as well as other agricultural products.
- 4.7. The HLHI Land has been vacant for years with no heavy plantation activity carried out or any major investments made. The HLHI Land is constantly monitored by the operation and security team working in HLHA.
- 4.8. The HLHI Land has an aggregate area of approximately 509.54 hectares comprising the following:
  - (a) Hard Title Land;
  - (b) Soft Title Land; and
  - (c) Additional HLHI Land.

The breakdown of the HLHI Land by title and size is as follows:

| HLHI Land            | Area (hectares)      |  |
|----------------------|----------------------|--|
| Hard Title Land      | approximately 182.95 |  |
| Soft Title Land      | approximately 259.59 |  |
| Additional HLHI Land | approximately 67     |  |
| Total                | approximately 509.54 |  |