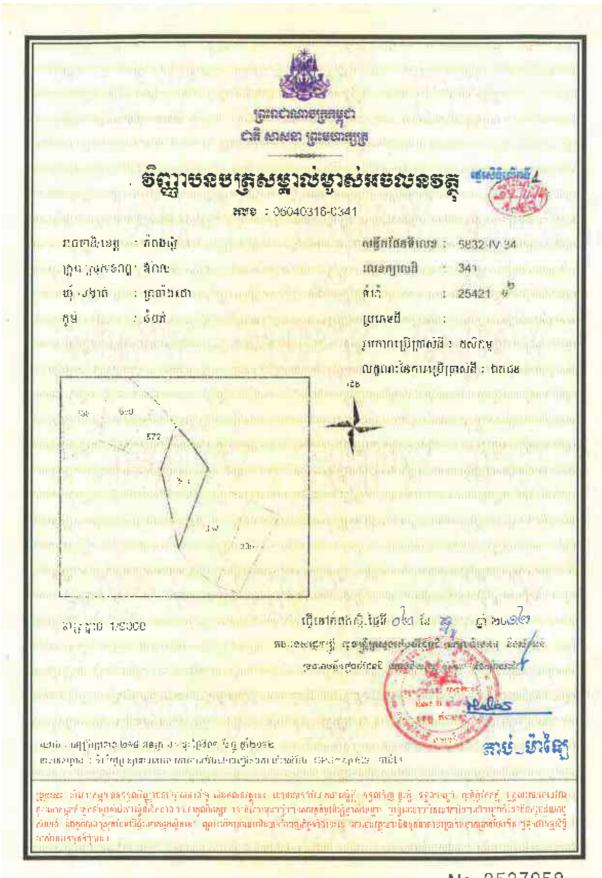

## Information on HLHI Land

- 4.5. HLHI has rights to the HLHI Land, which is freehold and situated in Trapaing Chor commune and Sangke Satorb commune, Oral district, Kampong Speu, Cambodia.
- 4.6. The HLHI Land is adjacent to the HLHA Land and both are located in the Oral/Aoral district which is situated in Kampong Speu Province in the central part of Cambodia. This area includes Phnom Aoral, which is the highest peak in Cambodia. It is also where the Aoral Wildlife Sanctuary is situated. The province has an estimated population of 50,000 people and generally famous for its sugar, cassava as well as other agricultural products.
- 4.7. The HLHI Land has been vacant for years with no heavy plantation activity carried out or any major investments made. The HLHI Land is constantly monitored by the operation and security team working in HLHA.
- 4.8. The HLHI Land has an aggregate area of approximately 509.54 hectares comprising the following:
  - (a) Hard Title Land;
  - (b) Soft Title Land; and
  - (c) Additional HLHI Land.

The breakdown of the HLHI Land by title and size is as follows:

| HLHI Land            | Area (hectares)      |  |
|----------------------|----------------------|--|
| Hard Title Land      | approximately 182.95 |  |
| Soft Title Land      | approximately 259.59 |  |
| Additional HLHI Land | approximately 67     |  |
| Total                | approximately 509.54 |  |

The difference in the Hard Title Land, Soft Title Land and Additional HLHI Land lies mainly in the nature and quality of the title ownership.

In the case of the Soft Title Land and Additional HLHI Land, they are only recognized under the local commune, and additional steps and costs need to be incurred to convert the title of such land to hard title, and under the terms of the HLHI SPA, the Purchaser has agreed to be responsible for such conversion if he chooses to do so.