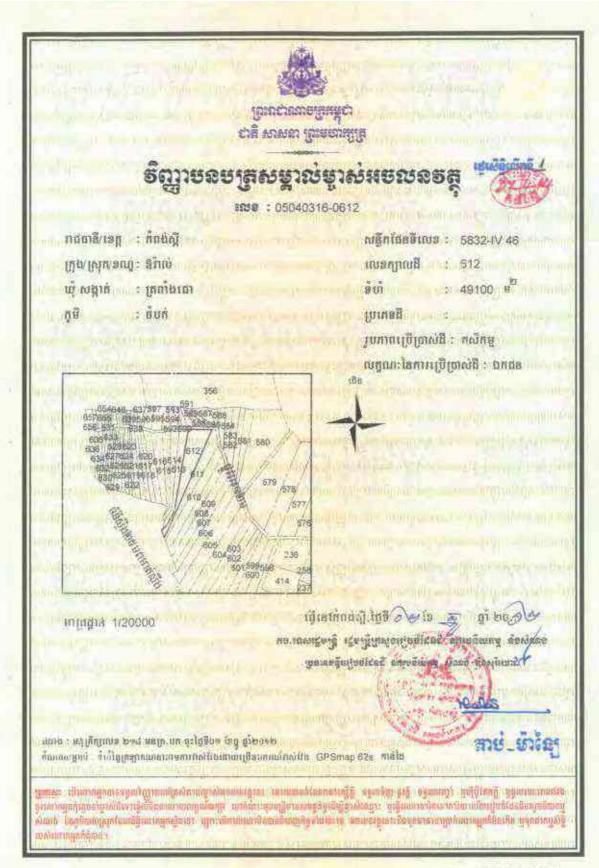

"HLHA Land"

The land situated in Trapaing Chor commune and Sangke Satorb commune, Oral district, Kampong Speu, Cambodia that HLHA has rights to, further details of which are set out under Section 8 below

## Information on HLHI Land

- 4.5. HLHI has rights to the HLHI Land, which is freehold and situated in Trapaing Chor commune and Sangke Satorb commune, Oral district, Kampong Speu, Cambodia.
- 4.6. The HLHI Land is adjacent to the HLHA Land and both are located in the Oral/Aoral district which is situated in Kampong Speu Province in the central part of Cambodia. This area includes Phnom Aoral, which is the highest peak in Cambodia. It is also where the Aoral Wildlife Sanctuary is situated. The province has an estimated population of 50,000 people and generally famous for its sugar, cassava as well as other agricultural products.
- 4.7. The HLHI Land has been vacant for years with no heavy plantation activity carried out or any major investments made. The HLHI Land is constantly monitored by the operation and security team working in HLHA.
- 4.8. The HLHI Land has an aggregate area of approximately 509.54 hectares comprising the following:
  - (a) Hard Title Land;
  - (b) Soft Title Land; and
  - (c) Additional HLHI Land.

The breakdown of the HLHI Land by title and size is as follows:

| HLHI Land            | Area (hectares)      |  |
|----------------------|----------------------|--|
| Hard Title Land      | approximately 182.95 |  |
| Soft Title Land      | approximately 259.59 |  |
| Additional HLHI Land | approximately 67     |  |
| Total                | approximately 509.54 |  |