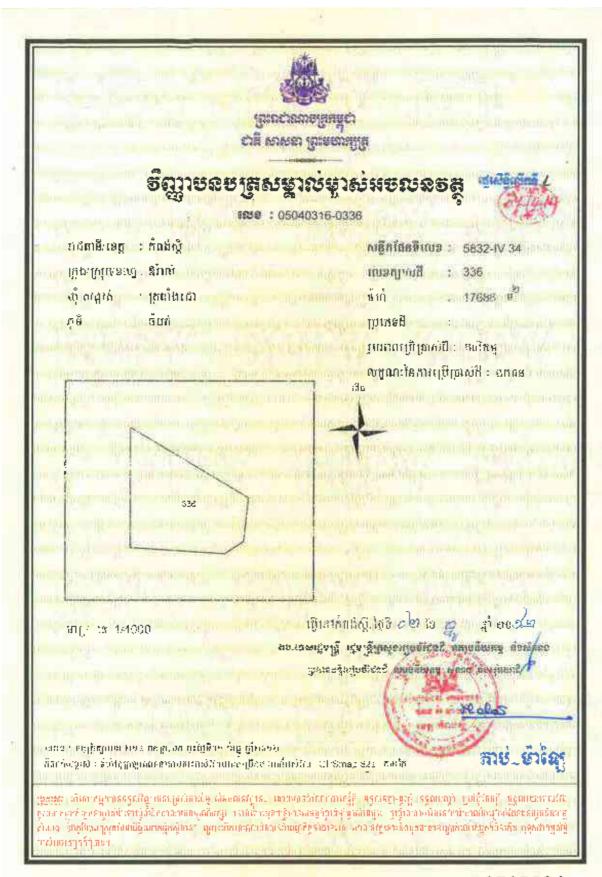

## Information on HLHI Land

- 4.5. HLHI has rights to the HLHI Land, which is freehold and situated in Trapaing Chor commune and Sangke Satorb commune, Oral district, Kampong Speu, Cambodia.
- 4.6. The HLHI Land is adjacent to the HLHA Land and both are located in the Oral/Aoral district which is situated in Kampong Speu Province in the central part of Cambodia. This area includes Phnom Aoral, which is the highest peak in Cambodia. It is also where the Aoral Wildlife Sanctuary is situated. The province has an estimated population of 50,000 people and generally famous for its sugar, cassava as well as other agricultural products.
- 4.7. The HLHI Land has been vacant for years with no heavy plantation activity carried out or any major investments made. The HLHI Land is constantly monitored by the operation and security team working in HLHA.
- 4.8. The HLHI Land has an aggregate area of approximately 509.54 hectares comprising the following:
  - (a) Hard Title Land;
  - (b) Soft Title Land; and
  - (c) Additional HLHI Land.

The breakdown of the HLHI Land by title and size is as follows:

| HLHI Land            | Area (hectares)      |  |
|----------------------|----------------------|--|
| Hard Title Land      | approximately 182.95 |  |
| Soft Title Land      | approximately 259.59 |  |
| Additional HLHI Land | approximately 67     |  |
| Total                | approximately 509.54 |  |

The difference in the Hard Title Land, Soft Title Land and Additional HLHI Land lies mainly in the nature and quality of the title ownership.

In the case of the Soft Title Land and Additional HLHI Land, they are only recognized under the local commune, and additional steps and costs need to be incurred to convert the title of such land to hard title, and under the terms of the HLHI SPA, the Purchaser has agreed to be responsible for such conversion if he chooses to do so.