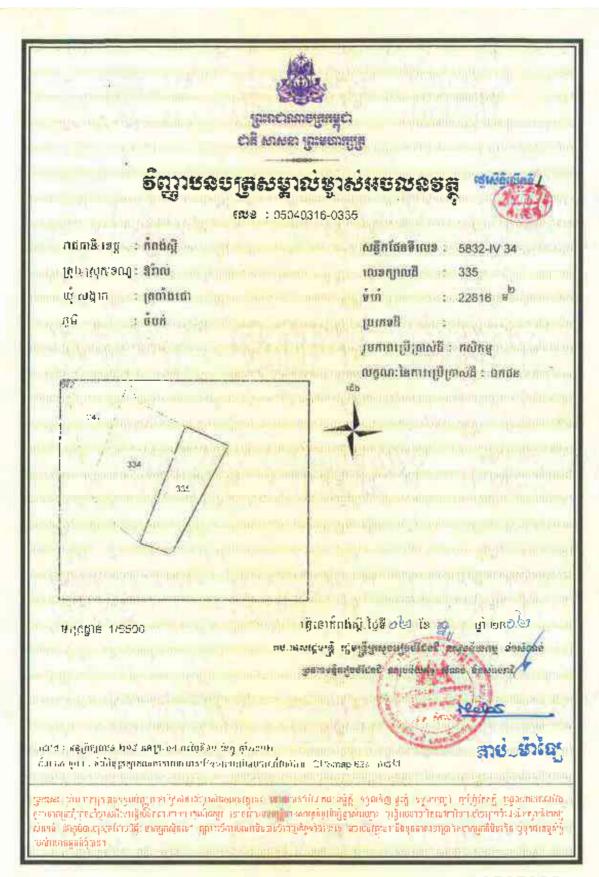

## Information on HLHI Land

- 4.5. HLHI has rights to the HLHI Land, which is freehold and situated in Trapaing Chor commune and Sangke Satorb commune, Oral district, Kampong Speu, Cambodia.
- 4.6. The HLHI Land is adjacent to the HLHA Land and both are located in the Oral/Aoral district which is situated in Kampong Speu Province in the central part of Cambodia. This area includes Phnom Aoral, which is the highest peak in Cambodia. It is also where the Aoral Wildlife Sanctuary is situated. The province has an estimated population of 50,000 people and generally famous for its sugar, cassava as well as other agricultural products.
- 4.7. The HLHI Land has been vacant for years with no heavy plantation activity carried out or any major investments made. The HLHI Land is constantly monitored by the operation and security team working in HLHA.
- 4.8. The HLHI Land has an aggregate area of approximately 509.54 hectares comprising the following:
  - (a) Hard Title Land;
  - (b) Soft Title Land; and
  - (c) Additional HLHI Land.

The breakdown of the HLHI Land by title and size is as follows:

| HLHI Land            | Area (hectares)      |  |
|----------------------|----------------------|--|
| Hard Title Land      | approximately 182.95 |  |
| Soft Title Land      | approximately 259.59 |  |
| Additional HLHI Land | approximately 67     |  |
| Total                | approximately 509.54 |  |

The difference in the Hard Title Land, Soft Title Land and Additional HLHI Land lies mainly in the nature and quality of the title ownership.

In the case of the Soft Title Land and Additional HLHI Land, they are only recognized under the local commune, and additional steps and costs need to be incurred to convert the title of such land to hard title, and under the terms of the HLHI SPA, the Purchaser has agreed to be responsible for such conversion if he chooses to do so.