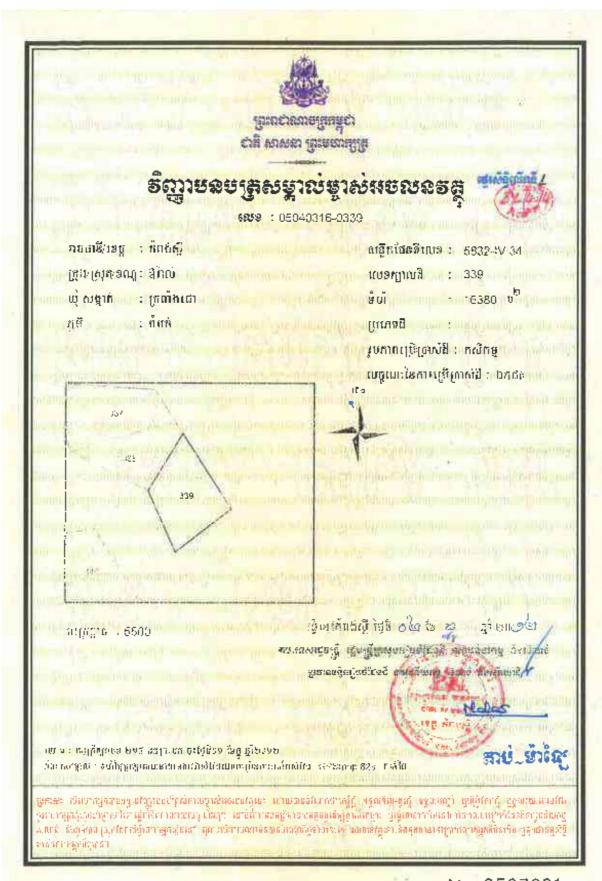

## Information on HLHI Land

- 4.5. HLHI has rights to the HLHI Land, which is freehold and situated in Trapaing Chor commune and Sangke Satorb commune, Oral district, Kampong Speu, Cambodia.
- 4.6. The HLHI Land is adjacent to the HLHA Land and both are located in the Oral/Aoral district which is situated in Kampong Speu Province in the central part of Cambodia. This area includes Phnom Aoral, which is the highest peak in Cambodia. It is also where the Aoral Wildlife Sanctuary is situated. The province has an estimated population of 50,000 people and generally famous for its sugar, cassava as well as other agricultural products.
- 4.7. The HLHI Land has been vacant for years with no heavy plantation activity carried out or any major investments made. The HLHI Land is constantly monitored by the operation and security team working in HLHA.
- 4.8. The HLHI Land has an aggregate area of approximately 509.54 hectares comprising the following:
  - (a) Hard Title Land;
  - (b) Soft Title Land; and
  - (c) Additional HLHI Land.

The breakdown of the HLHI Land by title and size is as follows:

| HLHI Land            | Area (hectares)      |  |
|----------------------|----------------------|--|
| Hard Title Land      | approximately 182.95 |  |
| Soft Title Land      | approximately 259.59 |  |
| Additional HLHI Land | approximately 67     |  |
| Total                | approximately 509.54 |  |