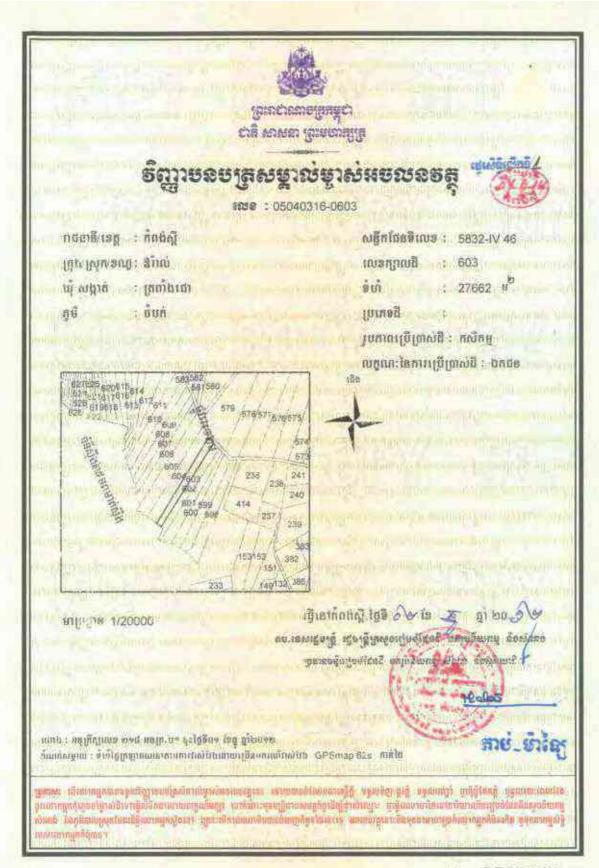

## Information on HLHI Land

- 4.5. HLHI has rights to the HLHI Land, which is freehold and situated in Trapaing Chor commune and Sangke Satorb commune, Oral district, Kampong Speu, Cambodia.
- 4.6. The HLHI Land is adjacent to the HLHA Land and both are located in the Oral/Aoral district which is situated in Kampong Speu Province in the central part of Cambodia. This area includes Phnom Aoral, which is the highest peak in Cambodia. It is also where the Aoral Wildlife Sanctuary is situated. The province has an estimated population of 50,000 people and generally famous for its sugar, cassava as well as other agricultural products.
- 4.7. The HLHI Land has been vacant for years with no heavy plantation activity carried out or any major investments made. The HLHI Land is constantly monitored by the operation and security team working in HLHA.
- 4.8. The HLHI Land has an aggregate area of approximately 509.54 hectares comprising the following:
  - (a) Hard Title Land;
  - (b) Soft Title Land; and
  - (c) Additional HLHI Land.

The breakdown of the HLHI Land by title and size is as follows:

| HLHI Land            | Area (hectares)      |  |
|----------------------|----------------------|--|
| Hard Title Land      | approximately 182.95 |  |
| Soft Title Land      | approximately 259.59 |  |
| Additional HLHI Land | approximately 67     |  |
| Total                | approximately 509.54 |  |

4.10. Based on the analysis as outlined in the Independent Valuation Report, further details of which are set out in Section 13 of this Circular, the HLHI Appraised Value as at the Valuation Date is between US\$3.0 million to US\$3.4 million (rounded).