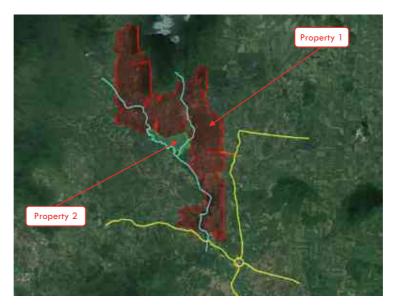

## Information on HLHI Land

- 4.5. HLHI has rights to the HLHI Land, which is freehold and situated in Trapaing Chor commune and Sangke Satorb commune, Oral district, Kampong Speu, Cambodia.
- 4.6. The HLHI Land is adjacent to the HLHA Land and both are located in the Oral/Aoral district which is situated in Kampong Speu Province in the central part of Cambodia. This area includes Phnom Aoral, which is the highest peak in Cambodia. It is also where the Aoral Wildlife Sanctuary is situated. The province has an estimated population of 50,000 people and generally famous for its sugar, cassava as well as other agricultural products.
- 4.7. The HLHI Land has been vacant for years with no heavy plantation activity carried out or any major investments made. The HLHI Land is constantly monitored by the operation and security team working in HLHA.
- 4.8. The HLHI Land has an aggregate area of approximately 509.54 hectares comprising the following:
  - (a) Hard Title Land;
  - (b) Soft Title Land; and
  - (c) Additional HLHI Land.

The breakdown of the HLHI Land by title and size is as follows:

| HLHI Land            | Area (hectares)      |  |
|----------------------|----------------------|--|
| Hard Title Land      | approximately 182.95 |  |
| Soft Title Land      | approximately 259.59 |  |
| Additional HLHI Land | approximately 67     |  |
| Total                | approximately 509.54 |  |

The difference in the Hard Title Land, Soft Title Land and Additional HLHI Land lies mainly in the nature and quality of the title ownership.

In the case of the Soft Title Land and Additional HLHI Land, they are only recognized under the local commune, and additional steps and costs need to be incurred to convert the title of such land to hard title, and under the terms of the HLHI SPA, the Purchaser has agreed to be responsible for such conversion if he chooses to do so.

It is unlikely, however, that any buyer of the HLHI Land may be able to use it immediately for significant commercial or industrial purposes considering, *inter alia*, that the HLHI Land is adjacent to the HLHA Land and located in an area which is mainly rural and for agricultural use only, and also as there is no independent access to the HLHI Land currently, time and cost will have to be incurred to lay the infrastructure needed to create such access.