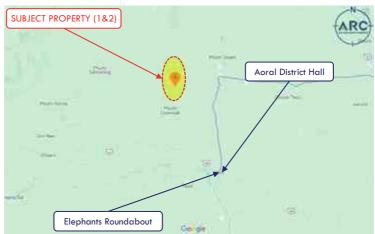

## Information on HLHI Land

- 4.5. HLHI has rights to the HLHI Land, which is freehold and situated in Trapaing Chor commune and Sangke Satorb commune, Oral district, Kampong Speu, Cambodia.
- 4.6. The HLHI Land is adjacent to the HLHA Land and both are located in the Oral/Aoral district which is situated in Kampong Speu Province in the central part of Cambodia. This area includes Phnom Aoral, which is the highest peak in Cambodia. It is also where the Aoral Wildlife Sanctuary is situated. The province has an estimated population of 50,000 people and generally famous for its sugar, cassava as well as other agricultural products.
- 4.7. The HLHI Land has been vacant for years with no heavy plantation activity carried out or any major investments made. The HLHI Land is constantly monitored by the operation and security team working in HLHA.
- 4.8. The HLHI Land has an aggregate area of approximately 509.54 hectares comprising the following:
  - (a) Hard Title Land;
  - (b) Soft Title Land; and
  - (c) Additional HLHI Land.

The breakdown of the HLHI Land by title and size is as follows:

| HLHI Land            | Area (hectares)      |  |
|----------------------|----------------------|--|
| Hard Title Land      | approximately 182.95 |  |
| Soft Title Land      | approximately 259.59 |  |
| Additional HLHI Land | approximately 67     |  |
| Total                | approximately 509.54 |  |