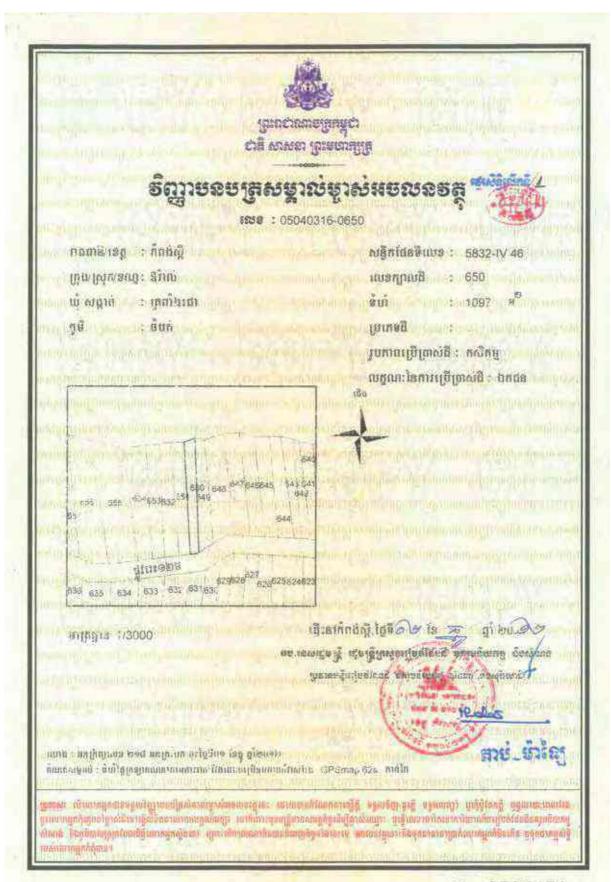

## Information on HLHI Land

- 4.5. HLHI has rights to the HLHI Land, which is freehold and situated in Trapaing Chor commune and Sangke Satorb commune, Oral district, Kampong Speu, Cambodia.
- 4.6. The HLHI Land is adjacent to the HLHA Land and both are located in the Oral/Aoral district which is situated in Kampong Speu Province in the central part of Cambodia. This area includes Phnom Aoral, which is the highest peak in Cambodia. It is also where the Aoral Wildlife Sanctuary is situated. The province has an estimated population of 50,000 people and generally famous for its sugar, cassava as well as other agricultural products.
- 4.7. The HLHI Land has been vacant for years with no heavy plantation activity carried out or any major investments made. The HLHI Land is constantly monitored by the operation and security team working in HLHA.
- 4.8. The HLHI Land has an aggregate area of approximately 509.54 hectares comprising the following:
  - (a) Hard Title Land;
  - (b) Soft Title Land; and
  - (c) Additional HLHI Land.

The breakdown of the HLHI Land by title and size is as follows:

| HLHI Land            | Area (hectares)      |  |
|----------------------|----------------------|--|
| Hard Title Land      | approximately 182.95 |  |
| Soft Title Land      | approximately 259.59 |  |
| Additional HLHI Land | approximately 67     |  |
| Total                | approximately 509.54 |  |

The difference in the Hard Title Land, Soft Title Land and Additional HLHI Land lies mainly in the nature and quality of the title ownership.

In the case of the Soft Title Land and Additional HLHI Land, they are only recognized under the local commune, and additional steps and costs need to be incurred to convert the title of such land to hard title, and under the terms of the HLHI SPA, the Purchaser has agreed to be responsible for such conversion if he chooses to do so.