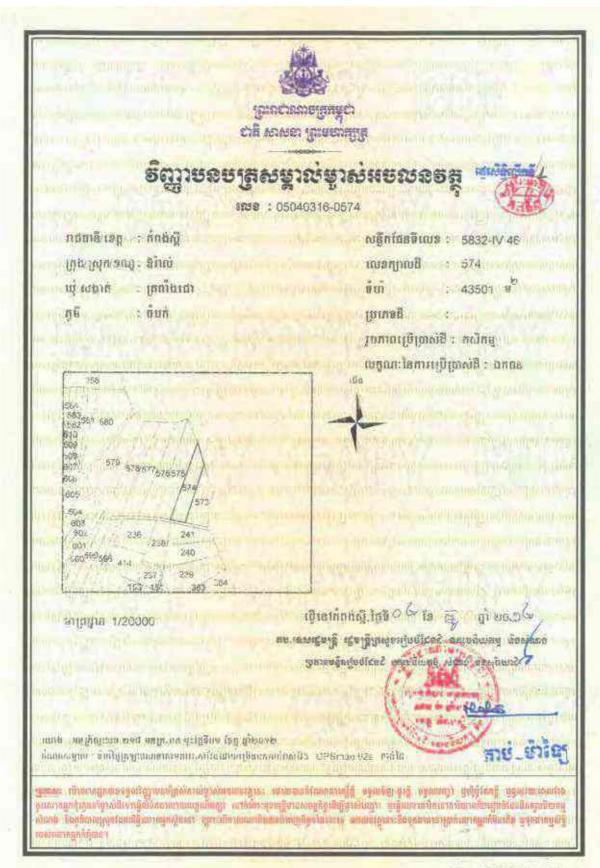

"HLHA Land"

The land situated in Trapaing Chor commune and Sangke Satorb commune, Oral district, Kampong Speu, Cambodia that HLHA has rights to, further details of which are set out under Section 8 below

## Information on HLHI Land

- 4.5. HLHI has rights to the HLHI Land, which is freehold and situated in Trapaing Chor commune and Sangke Satorb commune, Oral district, Kampong Speu, Cambodia.
- 4.6. The HLHI Land is adjacent to the HLHA Land and both are located in the Oral/Aoral district which is situated in Kampong Speu Province in the central part of Cambodia. This area includes Phnom Aoral, which is the highest peak in Cambodia. It is also where the Aoral Wildlife Sanctuary is situated. The province has an estimated population of 50,000 people and generally famous for its sugar, cassava as well as other agricultural products.
- 4.7. The HLHI Land has been vacant for years with no heavy plantation activity carried out or any major investments made. The HLHI Land is constantly monitored by the operation and security team working in HLHA.
- 4.8. The HLHI Land has an aggregate area of approximately 509.54 hectares comprising the following:
  - (a) Hard Title Land;
  - (b) Soft Title Land; and
  - (c) Additional HLHI Land.

The breakdown of the HLHI Land by title and size is as follows:

| HLHI Land            | Area (hectares)      |  |
|----------------------|----------------------|--|
| Hard Title Land      | approximately 182.95 |  |
| Soft Title Land      | approximately 259.59 |  |
| Additional HLHI Land | approximately 67     |  |
| Total                | approximately 509.54 |  |