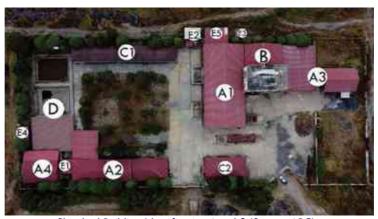

## Information on HLHI Land

- 4.5. HLHI has rights to the HLHI Land, which is freehold and situated in Trapaing Chor commune and Sangke Satorb commune, Oral district, Kampong Speu, Cambodia.
- 4.6. The HLHI Land is adjacent to the HLHA Land and both are located in the Oral/Aoral district which is situated in Kampong Speu Province in the central part of Cambodia. This area includes Phnom Aoral, which is the highest peak in Cambodia. It is also where the Aoral Wildlife Sanctuary is situated. The province has an estimated population of 50,000 people and generally famous for its sugar, cassava as well as other agricultural products.
- 4.7. The HLHI Land has been vacant for years with no heavy plantation activity carried out or any major investments made. The HLHI Land is constantly monitored by the operation and security team working in HLHA.
- 4.8. The HLHI Land has an aggregate area of approximately 509.54 hectares comprising the following:
  - (a) Hard Title Land;
  - (b) Soft Title Land; and
  - (c) Additional HLHI Land.

The breakdown of the HLHI Land by title and size is as follows:

| HLHI Land            | Area (hectares)      |  |
|----------------------|----------------------|--|
| Hard Title Land      | approximately 182.95 |  |
| Soft Title Land      | approximately 259.59 |  |
| Additional HLHI Land | approximately 67     |  |
| Total                | approximately 509.54 |  |

The difference in the Hard Title Land, Soft Title Land and Additional HLHI Land lies mainly in the nature and quality of the title ownership.

In the case of the Soft Title Land and Additional HLHI Land, they are only recognized under the local commune, and additional steps and costs need to be incurred to convert the title of such land to hard title, and under the terms of the HLHI SPA, the Purchaser has agreed to be responsible for such conversion if he chooses to do so.