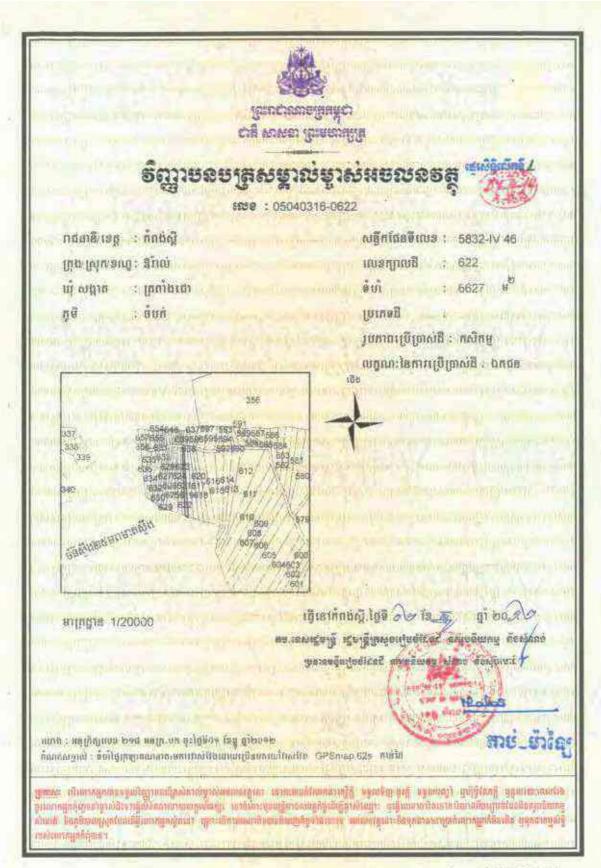

## Information on HLHI Land

- 4.5. HLHI has rights to the HLHI Land, which is freehold and situated in Trapaing Chor commune and Sangke Satorb commune, Oral district, Kampong Speu, Cambodia.
- 4.6. The HLHI Land is adjacent to the HLHA Land and both are located in the Oral/Aoral district which is situated in Kampong Speu Province in the central part of Cambodia. This area includes Phnom Aoral, which is the highest peak in Cambodia. It is also where the Aoral Wildlife Sanctuary is situated. The province has an estimated population of 50,000 people and generally famous for its sugar, cassava as well as other agricultural products.
- 4.7. The HLHI Land has been vacant for years with no heavy plantation activity carried out or any major investments made. The HLHI Land is constantly monitored by the operation and security team working in HLHA.
- 4.8. The HLHI Land has an aggregate area of approximately 509.54 hectares comprising the following:
  - (a) Hard Title Land;
  - (b) Soft Title Land; and
  - (c) Additional HLHI Land.

The breakdown of the HLHI Land by title and size is as follows:

| HLHI Land            | Area (hectares)      |  |
|----------------------|----------------------|--|
| Hard Title Land      | approximately 182.95 |  |
| Soft Title Land      | approximately 259.59 |  |
| Additional HLHI Land | approximately 67     |  |
| Total                | approximately 509.54 |  |

The difference in the Hard Title Land, Soft Title Land and Additional HLHI Land lies mainly in the nature and quality of the title ownership.

In the case of the Soft Title Land and Additional HLHI Land, they are only recognized under the local commune, and additional steps and costs need to be incurred to convert the title of such land to hard title, and under the terms of the HLHI SPA, the Purchaser has agreed to be responsible for such conversion if he chooses to do so.