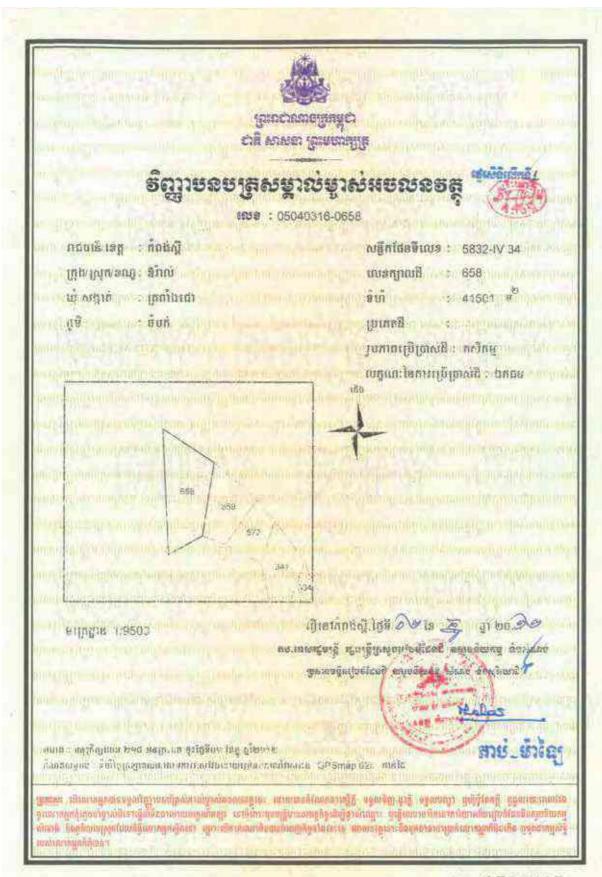

## Information on HLHI Land

- 4.5. HLHI has rights to the HLHI Land, which is freehold and situated in Trapaing Chor commune and Sangke Satorb commune, Oral district, Kampong Speu, Cambodia.
- 4.6. The HLHI Land is adjacent to the HLHA Land and both are located in the Oral/Aoral district which is situated in Kampong Speu Province in the central part of Cambodia. This area includes Phnom Aoral, which is the highest peak in Cambodia. It is also where the Aoral Wildlife Sanctuary is situated. The province has an estimated population of 50,000 people and generally famous for its sugar, cassava as well as other agricultural products.
- 4.7. The HLHI Land has been vacant for years with no heavy plantation activity carried out or any major investments made. The HLHI Land is constantly monitored by the operation and security team working in HLHA.
- 4.8. The HLHI Land has an aggregate area of approximately 509.54 hectares comprising the following:
  - (a) Hard Title Land;
  - (b) Soft Title Land; and
  - (c) Additional HLHI Land.

The breakdown of the HLHI Land by title and size is as follows:

| HLHI Land            | Area (hectares)      |  |
|----------------------|----------------------|--|
| Hard Title Land      | approximately 182.95 |  |
| Soft Title Land      | approximately 259.59 |  |
| Additional HLHI Land | approximately 67     |  |
| Total                | approximately 509.54 |  |

4.10. Based on the analysis as outlined in the Independent Valuation Report, further details of which are set out in Section 13 of this Circular, the HLHI Appraised Value as at the Valuation Date is between US\$3.0 million to US\$3.4 million (rounded).