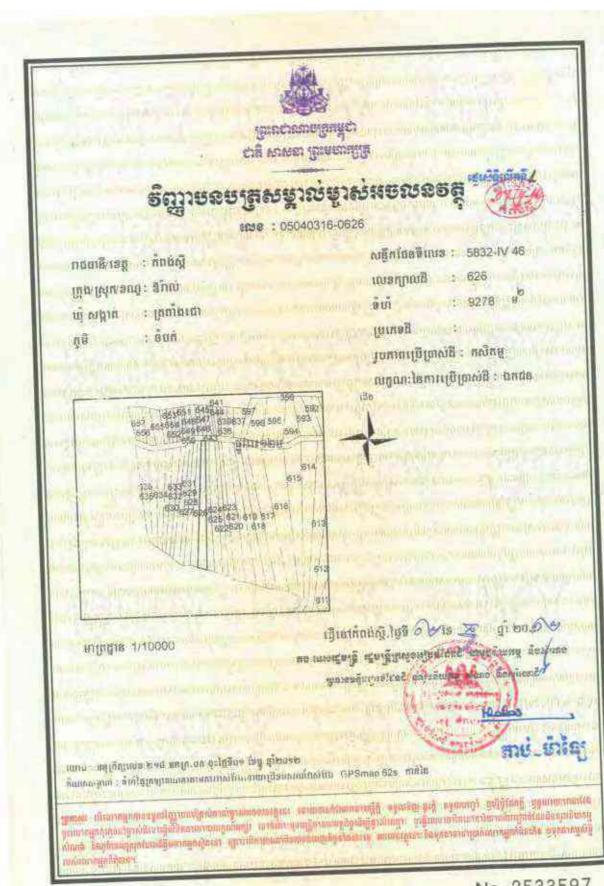

"HLHA Land"

The land situated in Trapaing Chor commune and Sangke Satorb commune, Oral district, Kampong Speu, Cambodia that HLHA has rights to, further details of which are set out under Section 8 below

## Information on HLHI Land

- 4.5. HLHI has rights to the HLHI Land, which is freehold and situated in Trapaing Chor commune and Sangke Satorb commune, Oral district, Kampong Speu, Cambodia.
- 4.6. The HLHI Land is adjacent to the HLHA Land and both are located in the Oral/Aoral district which is situated in Kampong Speu Province in the central part of Cambodia. This area includes Phnom Aoral, which is the highest peak in Cambodia. It is also where the Aoral Wildlife Sanctuary is situated. The province has an estimated population of 50,000 people and generally famous for its sugar, cassava as well as other agricultural products.
- 4.7. The HLHI Land has been vacant for years with no heavy plantation activity carried out or any major investments made. The HLHI Land is constantly monitored by the operation and security team working in HLHA.
- 4.8. The HLHI Land has an aggregate area of approximately 509.54 hectares comprising the following:
  - (a) Hard Title Land;
  - (b) Soft Title Land; and
  - (c) Additional HLHI Land.