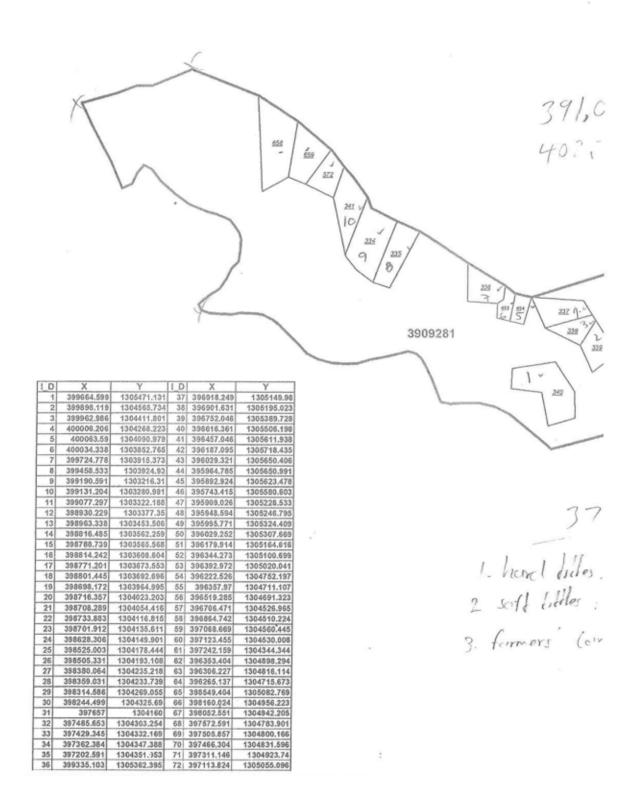

## Information on HLHI Land

- 4.5. HLHI has rights to the HLHI Land, which is freehold and situated in Trapaing Chor commune and Sangke Satorb commune, Oral district, Kampong Speu, Cambodia.
- 4.6. The HLHI Land is adjacent to the HLHA Land and both are located in the Oral/Aoral district which is situated in Kampong Speu Province in the central part of Cambodia. This area includes Phnom Aoral, which is the highest peak in Cambodia. It is also where the Aoral Wildlife Sanctuary is situated. The province has an estimated population of 50,000 people and generally famous for its sugar, cassava as well as other agricultural products.
- 4.7. The HLHI Land has been vacant for years with no heavy plantation activity carried out or any major investments made. The HLHI Land is constantly monitored by the operation and security team working in HLHA.
- 4.8. The HLHI Land has an aggregate area of approximately 509.54 hectares comprising the following:
  - (a) Hard Title Land;
  - (b) Soft Title Land; and
  - (c) Additional HLHI Land.

The breakdown of the HLHI Land by title and size is as follows:

| HLHI Land            | Area (hectares)      |  |
|----------------------|----------------------|--|
| Hard Title Land      | approximately 182.95 |  |
| Soft Title Land      | approximately 259.59 |  |
| Additional HLHI Land | approximately 67     |  |
| Total                | approximately 509.54 |  |

The difference in the Hard Title Land, Soft Title Land and Additional HLHI Land lies mainly in the nature and quality of the title ownership.

In the case of the Soft Title Land and Additional HLHI Land, they are only recognized under the local commune, and additional steps and costs need to be incurred to convert the title of such land to hard title, and under the terms of the HLHI SPA, the Purchaser has agreed to be responsible for such conversion if he chooses to do so.