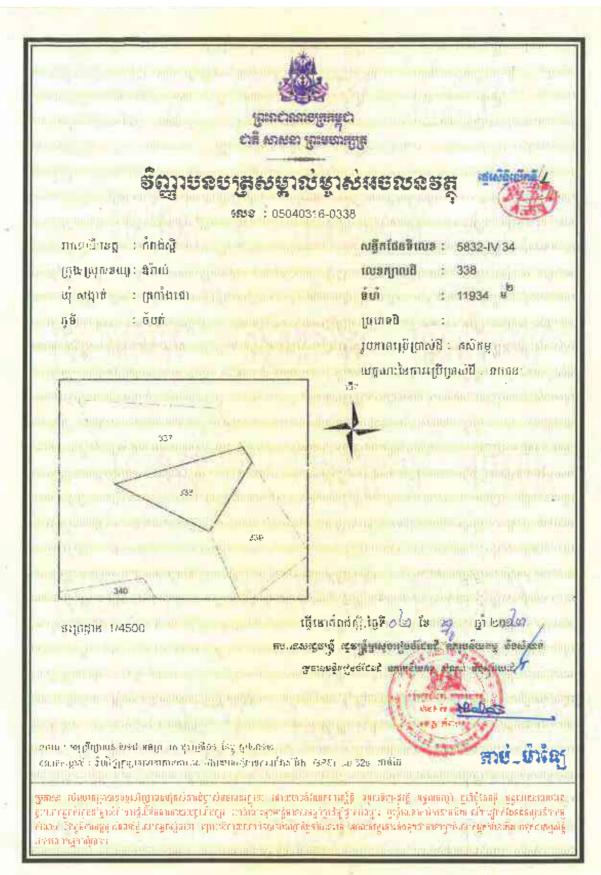

## Information on HLHI Land

- 4.5. HLHI has rights to the HLHI Land, which is freehold and situated in Trapaing Chor commune and Sangke Satorb commune, Oral district, Kampong Speu, Cambodia.
- 4.6. The HLHI Land is adjacent to the HLHA Land and both are located in the Oral/Aoral district which is situated in Kampong Speu Province in the central part of Cambodia. This area includes Phnom Aoral, which is the highest peak in Cambodia. It is also where the Aoral Wildlife Sanctuary is situated. The province has an estimated population of 50,000 people and generally famous for its sugar, cassava as well as other agricultural products.
- 4.7. The HLHI Land has been vacant for years with no heavy plantation activity carried out or any major investments made. The HLHI Land is constantly monitored by the operation and security team working in HLHA.
- 4.8. The HLHI Land has an aggregate area of approximately 509.54 hectares comprising the following:
  - (a) Hard Title Land;
  - (b) Soft Title Land; and
  - (c) Additional HLHI Land.

The breakdown of the HLHI Land by title and size is as follows:

| HLHI Land            | Area (hectares)      |  |
|----------------------|----------------------|--|
| Hard Title Land      | approximately 182.95 |  |
| Soft Title Land      | approximately 259.59 |  |
| Additional HLHI Land | approximately 67     |  |
| Total                | approximately 509.54 |  |