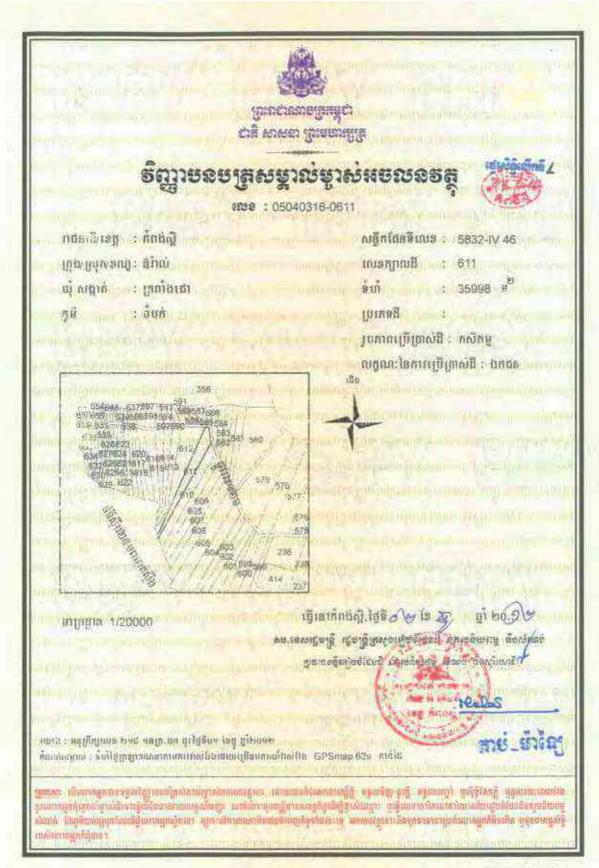

## Information on HLHI Land

- 4.5. HLHI has rights to the HLHI Land, which is freehold and situated in Trapaing Chor commune and Sangke Satorb commune, Oral district, Kampong Speu, Cambodia.
- 4.6. The HLHI Land is adjacent to the HLHA Land and both are located in the Oral/Aoral district which is situated in Kampong Speu Province in the central part of Cambodia. This area includes Phnom Aoral, which is the highest peak in Cambodia. It is also where the Aoral Wildlife Sanctuary is situated. The province has an estimated population of 50,000 people and generally famous for its sugar, cassava as well as other agricultural products.
- 4.7. The HLHI Land has been vacant for years with no heavy plantation activity carried out or any major investments made. The HLHI Land is constantly monitored by the operation and security team working in HLHA.
- 4.8. The HLHI Land has an aggregate area of approximately 509.54 hectares comprising the following:
  - (a) Hard Title Land;
  - (b) Soft Title Land; and
  - (c) Additional HLHI Land.

The breakdown of the HLHI Land by title and size is as follows:

| HLHI Land            | Area (hectares)      |  |
|----------------------|----------------------|--|
| Hard Title Land      | approximately 182.95 |  |
| Soft Title Land      | approximately 259.59 |  |
| Additional HLHI Land | approximately 67     |  |
| Total                | approximately 509.54 |  |

The difference in the Hard Title Land, Soft Title Land and Additional HLHI Land lies mainly in the nature and quality of the title ownership.

In the case of the Soft Title Land and Additional HLHI Land, they are only recognized under the local commune, and additional steps and costs need to be incurred to convert the title of such land to hard title, and under the terms of the HLHI SPA, the Purchaser has agreed to be responsible for such conversion if he chooses to do so.

4.10. Based on the analysis as outlined in the Independent Valuation Report, further details of which are set out in Section 13 of this Circular, the HLHI Appraised Value as at the Valuation Date is between US\$3.0 million to US\$3.4 million (rounded).