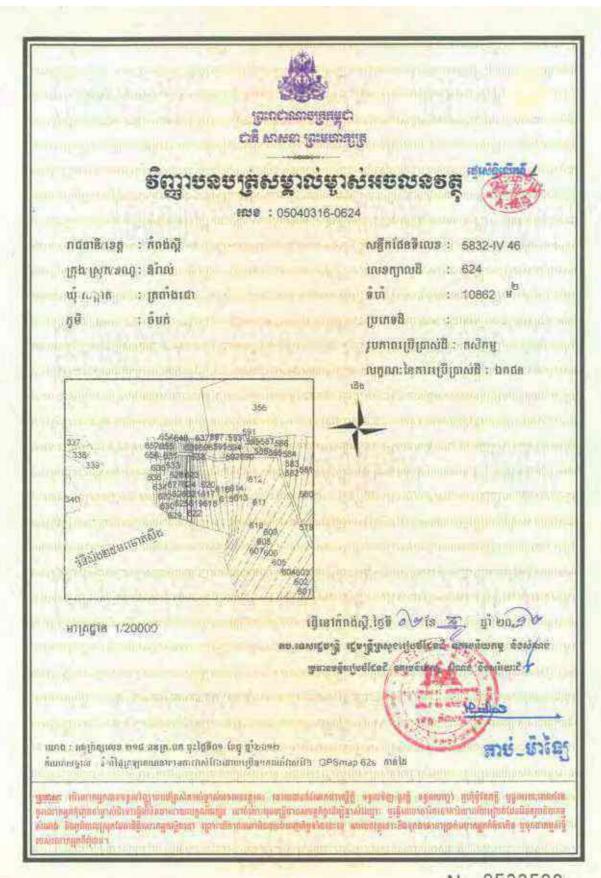

"HLHA Land"

The land situated in Trapaing Chor commune and Sangke Satorb commune, Oral district, Kampong Speu, Cambodia that HLHA has rights to, further details of which are set out under Section 8 below

## Information on HLHI Land

- 4.5. HLHI has rights to the HLHI Land, which is freehold and situated in Trapaing Chor commune and Sangke Satorb commune, Oral district, Kampong Speu, Cambodia.
- 4.6. The HLHI Land is adjacent to the HLHA Land and both are located in the Oral/Aoral district which is situated in Kampong Speu Province in the central part of Cambodia. This area includes Phnom Aoral, which is the highest peak in Cambodia. It is also where the Aoral Wildlife Sanctuary is situated. The province has an estimated population of 50,000 people and generally famous for its sugar, cassava as well as other agricultural products.
- 4.7. The HLHI Land has been vacant for years with no heavy plantation activity carried out or any major investments made. The HLHI Land is constantly monitored by the operation and security team working in HLHA.
- 4.8. The HLHI Land has an aggregate area of approximately 509.54 hectares comprising the following:
  - (a) Hard Title Land;
  - (b) Soft Title Land; and
  - (c) Additional HLHI Land.

The breakdown of the HLHI Land by title and size is as follows:

| HLHI Land            | Area (hectares)      |  |
|----------------------|----------------------|--|
| Hard Title Land      | approximately 182.95 |  |
| Soft Title Land      | approximately 259.59 |  |
| Additional HLHI Land | approximately 67     |  |
| Total                | approximately 509.54 |  |