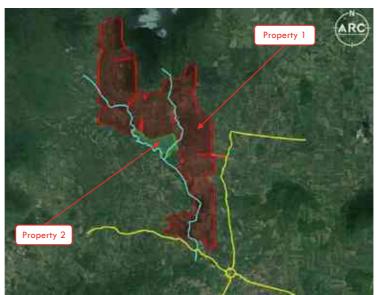

## Information on HLHI Land

- 4.5. HLHI has rights to the HLHI Land, which is freehold and situated in Trapaing Chor commune and Sangke Satorb commune, Oral district, Kampong Speu, Cambodia.
- 4.6. The HLHI Land is adjacent to the HLHA Land and both are located in the Oral/Aoral district which is situated in Kampong Speu Province in the central part of Cambodia. This area includes Phnom Aoral, which is the highest peak in Cambodia. It is also where the Aoral Wildlife Sanctuary is situated. The province has an estimated population of 50,000 people and generally famous for its sugar, cassava as well as other agricultural products.
- 4.7. The HLHI Land has been vacant for years with no heavy plantation activity carried out or any major investments made. The HLHI Land is constantly monitored by the operation and security team working in HLHA.
- 4.8. The HLHI Land has an aggregate area of approximately 509.54 hectares comprising the following:
  - (a) Hard Title Land;
  - (b) Soft Title Land; and
  - (c) Additional HLHI Land.

The breakdown of the HLHI Land by title and size is as follows:

| HLHI Land            | Area (hectares)      |  |
|----------------------|----------------------|--|
| Hard Title Land      | approximately 182.95 |  |
| Soft Title Land      | approximately 259.59 |  |
| Additional HLHI Land | approximately 67     |  |
| Total                | approximately 509.54 |  |

The difference in the Hard Title Land, Soft Title Land and Additional HLHI Land lies mainly in the nature and quality of the title ownership.

In the case of the Soft Title Land and Additional HLHI Land, they are only recognized under the local commune, and additional steps and costs need to be incurred to convert the title of such land to hard title, and under the terms of the HLHI SPA, the Purchaser has agreed to be responsible for such conversion if he chooses to do so.