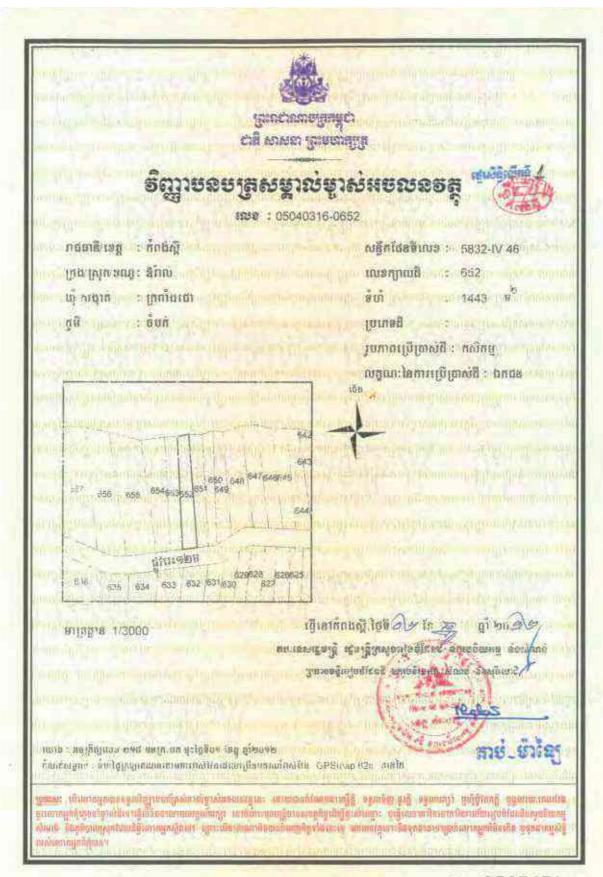

## Information on HLHI Land

- 4.5. HLHI has rights to the HLHI Land, which is freehold and situated in Trapaing Chor commune and Sangke Satorb commune, Oral district, Kampong Speu, Cambodia.
- 4.6. The HLHI Land is adjacent to the HLHA Land and both are located in the Oral/Aoral district which is situated in Kampong Speu Province in the central part of Cambodia. This area includes Phnom Aoral, which is the highest peak in Cambodia. It is also where the Aoral Wildlife Sanctuary is situated. The province has an estimated population of 50,000 people and generally famous for its sugar, cassava as well as other agricultural products.
- 4.7. The HLHI Land has been vacant for years with no heavy plantation activity carried out or any major investments made. The HLHI Land is constantly monitored by the operation and security team working in HLHA.
- 4.8. The HLHI Land has an aggregate area of approximately 509.54 hectares comprising the following:
  - (a) Hard Title Land;
  - (b) Soft Title Land; and
  - (c) Additional HLHI Land.

The breakdown of the HLHI Land by title and size is as follows:

| HLHI Land            | Area (hectares)      |  |
|----------------------|----------------------|--|
| Hard Title Land      | approximately 182.95 |  |
| Soft Title Land      | approximately 259.59 |  |
| Additional HLHI Land | approximately 67     |  |
| Total                | approximately 509.54 |  |

The difference in the Hard Title Land, Soft Title Land and Additional HLHI Land lies mainly in the nature and quality of the title ownership.

In the case of the Soft Title Land and Additional HLHI Land, they are only recognized under the local commune, and additional steps and costs need to be incurred to convert the title of such land to hard title, and under the terms of the HLHI SPA, the Purchaser has agreed to be responsible for such conversion if he chooses to do so.