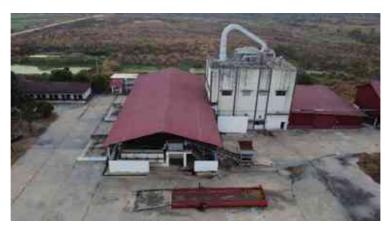

By way of example, the Group secured the concessional land agreement for the HLHA Land in FY2010, and it took approximately four (4) years of progressive de-foresting and land clearing, as well as constructing all relevant infrastructures on site such as road network, electricity, water supply, workers residences, offices, warehouses, etc., and thereafter progressively developing it in stages to build up to four (4) operating farms on site to manage the entire land bank, and eventually commencing operation of cassava plantations in FY2014.