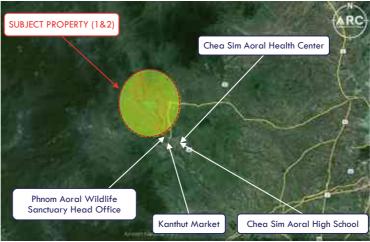

## Information on HLHI Land

- 4.5. HLHI has rights to the HLHI Land, which is freehold and situated in Trapaing Chor commune and Sangke Satorb commune, Oral district, Kampong Speu, Cambodia.
- 4.6. The HLHI Land is adjacent to the HLHA Land and both are located in the Oral/Aoral district which is situated in Kampong Speu Province in the central part of Cambodia. This area includes Phnom Aoral, which is the highest peak in Cambodia. It is also where the Aoral Wildlife Sanctuary is situated. The province has an estimated population of 50,000 people and generally famous for its sugar, cassava as well as other agricultural products.
- 4.7. The HLHI Land has been vacant for years with no heavy plantation activity carried out or any major investments made. The HLHI Land is constantly monitored by the operation and security team working in HLHA.
- 4.8. The HLHI Land has an aggregate area of approximately 509.54 hectares comprising the following:
  - (a) Hard Title Land;
  - (b) Soft Title Land; and
  - (c) Additional HLHI Land.