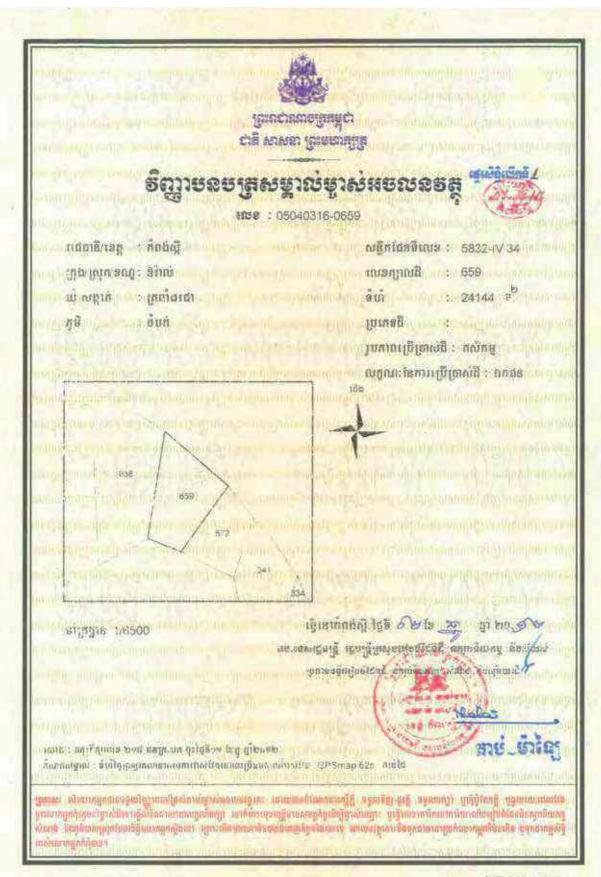

## Information on HLHI Land

- 4.5. HLHI has rights to the HLHI Land, which is freehold and situated in Trapaing Chor commune and Sangke Satorb commune, Oral district, Kampong Speu, Cambodia.
- 4.6. The HLHI Land is adjacent to the HLHA Land and both are located in the Oral/Aoral district which is situated in Kampong Speu Province in the central part of Cambodia. This area includes Phnom Aoral, which is the highest peak in Cambodia. It is also where the Aoral Wildlife Sanctuary is situated. The province has an estimated population of 50,000 people and generally famous for its sugar, cassava as well as other agricultural products.
- 4.7. The HLHI Land has been vacant for years with no heavy plantation activity carried out or any major investments made. The HLHI Land is constantly monitored by the operation and security team working in HLHA.
- 4.8. The HLHI Land has an aggregate area of approximately 509.54 hectares comprising the following:
  - (a) Hard Title Land;
  - (b) Soft Title Land; and
  - (c) Additional HLHI Land.

The breakdown of the HLHI Land by title and size is as follows:

| HLHI Land            | Area (hectares)      |  |
|----------------------|----------------------|--|
| Hard Title Land      | approximately 182.95 |  |
| Soft Title Land      | approximately 259.59 |  |
| Additional HLHI Land | approximately 67     |  |
| Total                | approximately 509.54 |  |

4.10. Based on the analysis as outlined in the Independent Valuation Report, further details of which are set out in Section 13 of this Circular, the HLHI Appraised Value as at the Valuation Date is between US\$3.0 million to US\$3.4 million (rounded).