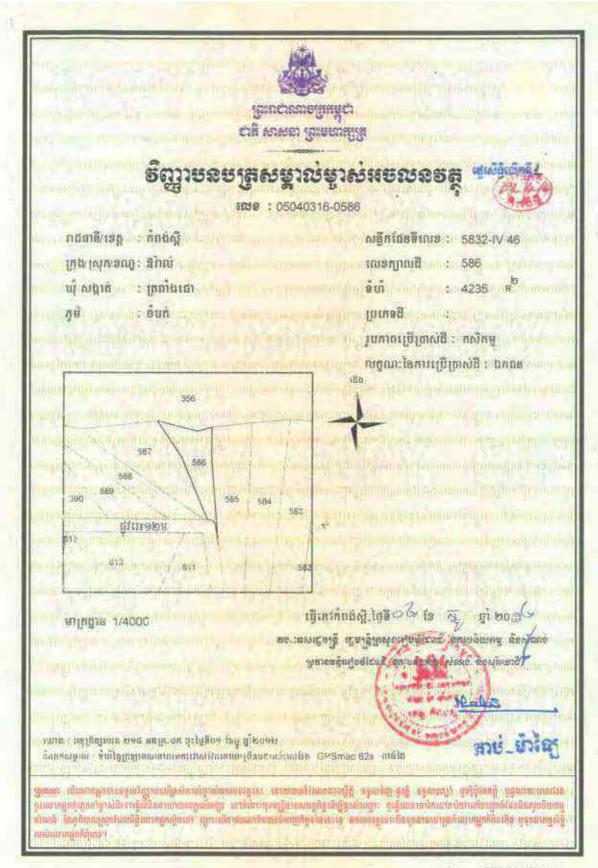

## Information on HLHI Land

- 4.5. HLHI has rights to the HLHI Land, which is freehold and situated in Trapaing Chor commune and Sangke Satorb commune, Oral district, Kampong Speu, Cambodia.
- 4.6. The HLHI Land is adjacent to the HLHA Land and both are located in the Oral/Aoral district which is situated in Kampong Speu Province in the central part of Cambodia. This area includes Phnom Aoral, which is the highest peak in Cambodia. It is also where the Aoral Wildlife Sanctuary is situated. The province has an estimated population of 50,000 people and generally famous for its sugar, cassava as well as other agricultural products.
- 4.7. The HLHI Land has been vacant for years with no heavy plantation activity carried out or any major investments made. The HLHI Land is constantly monitored by the operation and security team working in HLHA.
- 4.8. The HLHI Land has an aggregate area of approximately 509.54 hectares comprising the following:
  - (a) Hard Title Land;
  - (b) Soft Title Land; and
  - (c) Additional HLHI Land.

The breakdown of the HLHI Land by title and size is as follows:

| HLHI Land            | Area (hectares)      |  |
|----------------------|----------------------|--|
| Hard Title Land      | approximately 182.95 |  |
| Soft Title Land      | approximately 259.59 |  |
| Additional HLHI Land | approximately 67     |  |
| Total                | approximately 509.54 |  |

The difference in the Hard Title Land, Soft Title Land and Additional HLHI Land lies mainly in the nature and quality of the title ownership.

In the case of the Soft Title Land and Additional HLHI Land, they are only recognized under the local commune, and additional steps and costs need to be incurred to convert the title of such land to hard title, and under the terms of the HLHI SPA, the Purchaser has agreed to be responsible for such conversion if he chooses to do so.