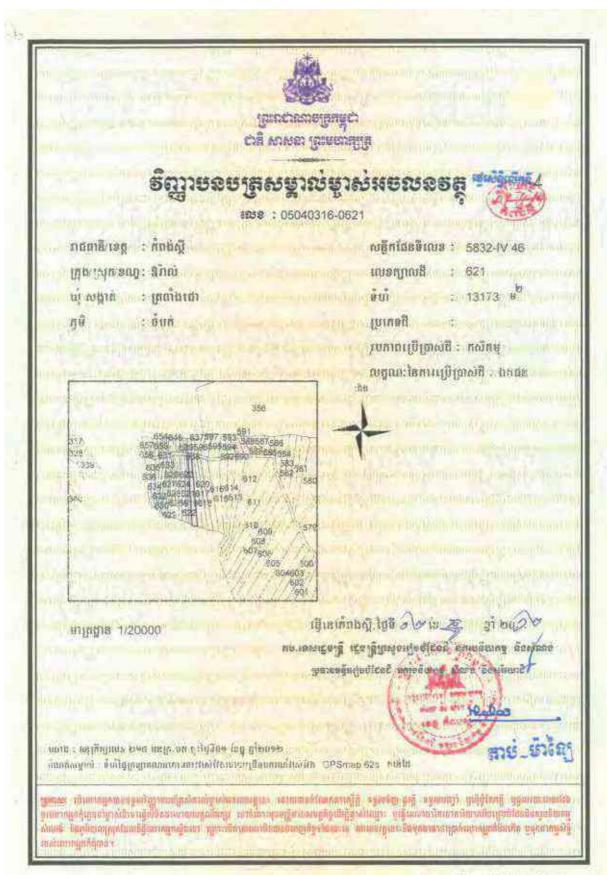

## Information on HLHI Land

- 4.5. HLHI has rights to the HLHI Land, which is freehold and situated in Trapaing Chor commune and Sangke Satorb commune, Oral district, Kampong Speu, Cambodia.
- 4.6. The HLHI Land is adjacent to the HLHA Land and both are located in the Oral/Aoral district which is situated in Kampong Speu Province in the central part of Cambodia. This area includes Phnom Aoral, which is the highest peak in Cambodia. It is also where the Aoral Wildlife Sanctuary is situated. The province has an estimated population of 50,000 people and generally famous for its sugar, cassava as well as other agricultural products.
- 4.7. The HLHI Land has been vacant for years with no heavy plantation activity carried out or any major investments made. The HLHI Land is constantly monitored by the operation and security team working in HLHA.
- 4.8. The HLHI Land has an aggregate area of approximately 509.54 hectares comprising the following:
  - (a) Hard Title Land;
  - (b) Soft Title Land; and
  - (c) Additional HLHI Land.

The breakdown of the HLHI Land by title and size is as follows:

| HLHI Land            | Area (hectares)      |  |
|----------------------|----------------------|--|
| Hard Title Land      | approximately 182.95 |  |
| Soft Title Land      | approximately 259.59 |  |
| Additional HLHI Land | approximately 67     |  |
| Total                | approximately 509.54 |  |

The difference in the Hard Title Land, Soft Title Land and Additional HLHI Land lies mainly in the nature and quality of the title ownership.

In the case of the Soft Title Land and Additional HLHI Land, they are only recognized under the local commune, and additional steps and costs need to be incurred to convert the title of such land to hard title, and under the terms of the HLHI SPA, the Purchaser has agreed to be responsible for such conversion if he chooses to do so.