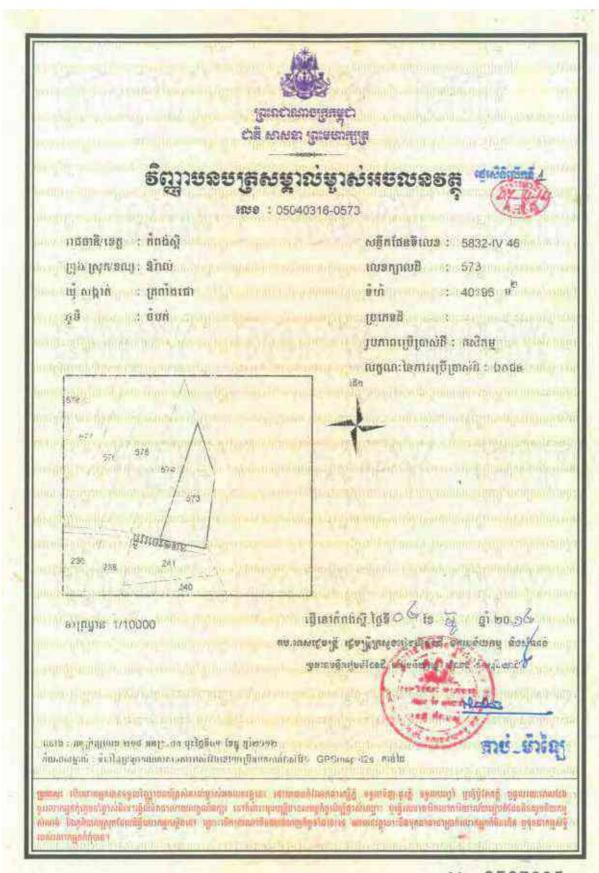

"HLHA Land"

The land situated in Trapaing Chor commune and Sangke Satorb commune, Oral district, Kampong Speu, Cambodia that HLHA has rights to, further details of which are set out under Section 8 below

## Information on HLHI Land

- 4.5. HLHI has rights to the HLHI Land, which is freehold and situated in Trapaing Chor commune and Sangke Satorb commune, Oral district, Kampong Speu, Cambodia.
- 4.6. The HLHI Land is adjacent to the HLHA Land and both are located in the Oral/Aoral district which is situated in Kampong Speu Province in the central part of Cambodia. This area includes Phnom Aoral, which is the highest peak in Cambodia. It is also where the Aoral Wildlife Sanctuary is situated. The province has an estimated population of 50,000 people and generally famous for its sugar, cassava as well as other agricultural products.
- 4.7. The HLHI Land has been vacant for years with no heavy plantation activity carried out or any major investments made. The HLHI Land is constantly monitored by the operation and security team working in HLHA.
- 4.8. The HLHI Land has an aggregate area of approximately 509.54 hectares comprising the following:
  - (a) Hard Title Land;
  - (b) Soft Title Land; and
  - (c) Additional HLHI Land.

The breakdown of the HLHI Land by title and size is as follows:

| HLHI Land            | Area (hectares)      |  |
|----------------------|----------------------|--|
| Hard Title Land      | approximately 182.95 |  |
| Soft Title Land      | approximately 259.59 |  |
| Additional HLHI Land | approximately 67     |  |
| Total                | approximately 509.54 |  |