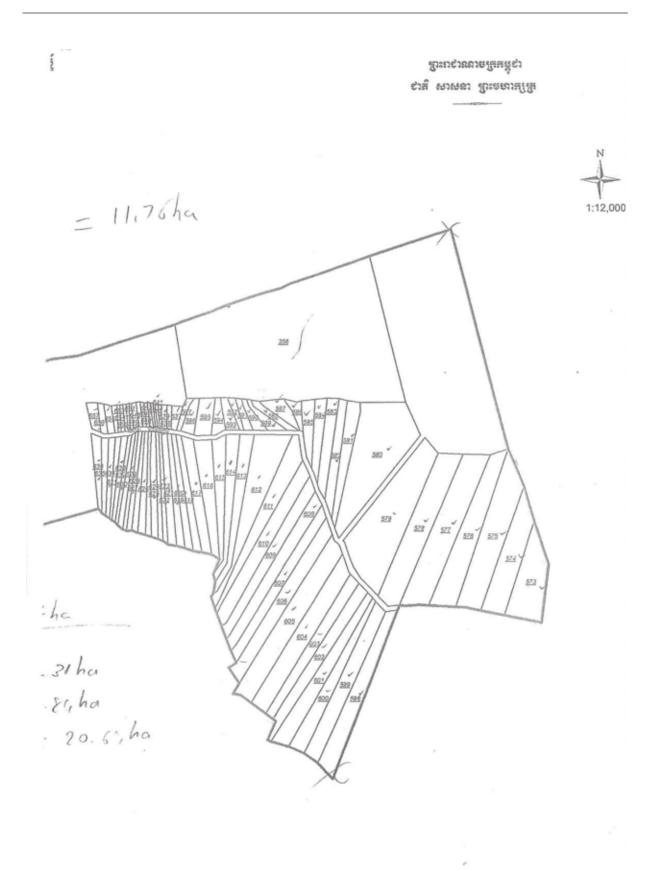

## Information on HLHI Land

- 4.5. HLHI has rights to the HLHI Land, which is freehold and situated in Trapaing Chor commune and Sangke Satorb commune, Oral district, Kampong Speu, Cambodia.
- 4.6. The HLHI Land is adjacent to the HLHA Land and both are located in the Oral/Aoral district which is situated in Kampong Speu Province in the central part of Cambodia. This area includes Phnom Aoral, which is the highest peak in Cambodia. It is also where the Aoral Wildlife Sanctuary is situated. The province has an estimated population of 50,000 people and generally famous for its sugar, cassava as well as other agricultural products.
- 4.7. The HLHI Land has been vacant for years with no heavy plantation activity carried out or any major investments made. The HLHI Land is constantly monitored by the operation and security team working in HLHA.
- 4.8. The HLHI Land has an aggregate area of approximately 509.54 hectares comprising the following:
  - (a) Hard Title Land;
  - (b) Soft Title Land; and
  - (c) Additional HLHI Land.

The breakdown of the HLHI Land by title and size is as follows:

| HLHI Land            | Area (hectares)      |  |
|----------------------|----------------------|--|
| Hard Title Land      | approximately 182.95 |  |
| Soft Title Land      | approximately 259.59 |  |
| Additional HLHI Land | approximately 67     |  |
| Total                | approximately 509.54 |  |

The difference in the Hard Title Land, Soft Title Land and Additional HLHI Land lies mainly in the nature and quality of the title ownership.

In the case of the Soft Title Land and Additional HLHI Land, they are only recognized under the local commune, and additional steps and costs need to be incurred to convert the title of such land to hard title, and under the terms of the HLHI SPA, the Purchaser has agreed to be responsible for such conversion if he chooses to do so.