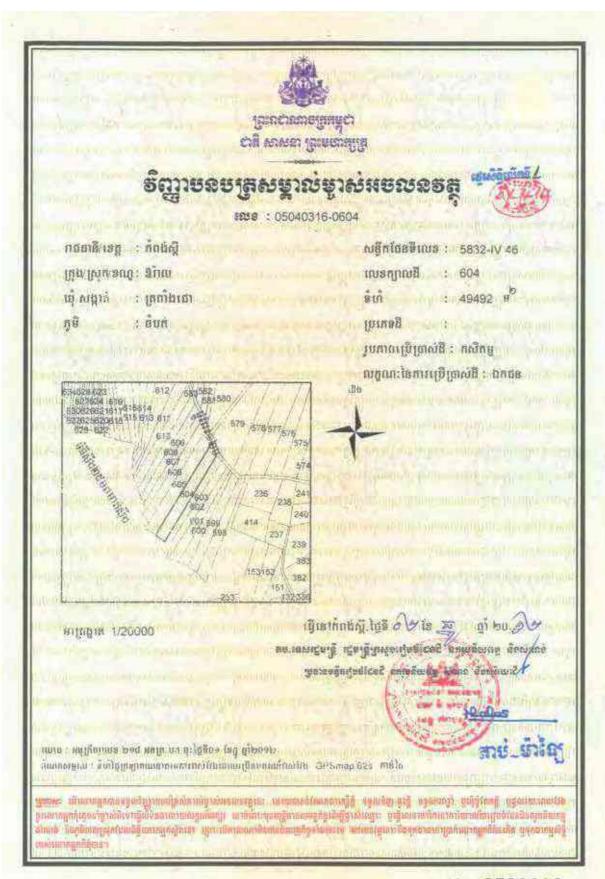

## Information on HLHI Land

- 4.5. HLHI has rights to the HLHI Land, which is freehold and situated in Trapaing Chor commune and Sangke Satorb commune, Oral district, Kampong Speu, Cambodia.
- 4.6. The HLHI Land is adjacent to the HLHA Land and both are located in the Oral/Aoral district which is situated in Kampong Speu Province in the central part of Cambodia. This area includes Phnom Aoral, which is the highest peak in Cambodia. It is also where the Aoral Wildlife Sanctuary is situated. The province has an estimated population of 50,000 people and generally famous for its sugar, cassava as well as other agricultural products.
- 4.7. The HLHI Land has been vacant for years with no heavy plantation activity carried out or any major investments made. The HLHI Land is constantly monitored by the operation and security team working in HLHA.
- 4.8. The HLHI Land has an aggregate area of approximately 509.54 hectares comprising the following:
  - (a) Hard Title Land;
  - (b) Soft Title Land; and
  - (c) Additional HLHI Land.

The breakdown of the HLHI Land by title and size is as follows:

| HLHI Land            | Area (hectares)      |  |
|----------------------|----------------------|--|
| Hard Title Land      | approximately 182.95 |  |
| Soft Title Land      | approximately 259.59 |  |
| Additional HLHI Land | approximately 67     |  |
| Total                | approximately 509.54 |  |

4.10. Based on the analysis as outlined in the Independent Valuation Report, further details of which are set out in Section 13 of this Circular, the HLHI Appraised Value as at the Valuation Date is between US\$3.0 million to US\$3.4 million (rounded).