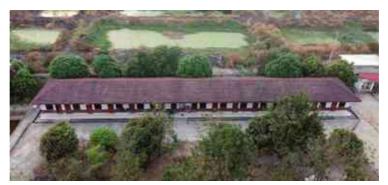

## Information on HLHI Land

- 4.5. HLHI has rights to the HLHI Land, which is freehold and situated in Trapaing Chor commune and Sangke Satorb commune, Oral district, Kampong Speu, Cambodia.
- 4.6. The HLHI Land is adjacent to the HLHA Land and both are located in the Oral/Aoral district which is situated in Kampong Speu Province in the central part of Cambodia. This area includes Phnom Aoral, which is the highest peak in Cambodia. It is also where the Aoral Wildlife Sanctuary is situated. The province has an estimated population of 50,000 people and generally famous for its sugar, cassava as well as other agricultural products.
- 4.7. The HLHI Land has been vacant for years with no heavy plantation activity carried out or any major investments made. The HLHI Land is constantly monitored by the operation and security team working in HLHA.
- 4.8. The HLHI Land has an aggregate area of approximately 509.54 hectares comprising the following:
  - (a) Hard Title Land;
  - (b) Soft Title Land; and
  - (c) Additional HLHI Land.

It is unlikely, however, that any buyer of the HLHI Land may be able to use it immediately for significant commercial or industrial purposes considering, *inter alia*, that the HLHI Land is adjacent to the HLHA Land and located in an area which is mainly rural and for agricultural use only, and also as there is no independent access to the HLHI Land currently, time and cost will have to be incurred to lay the infrastructure needed to create such access.

By way of example, the Group secured the concessional land agreement for the HLHA Land in FY2010, and it took approximately four (4) years of progressive de-foresting and land clearing, as well as constructing all relevant infrastructures on site such as road network, electricity, water supply, workers residences, offices, warehouses, etc., and thereafter progressively developing it in stages to build up to four (4) operating farms on site to manage the entire land bank, and eventually commencing operation of cassava plantations in FY2014.