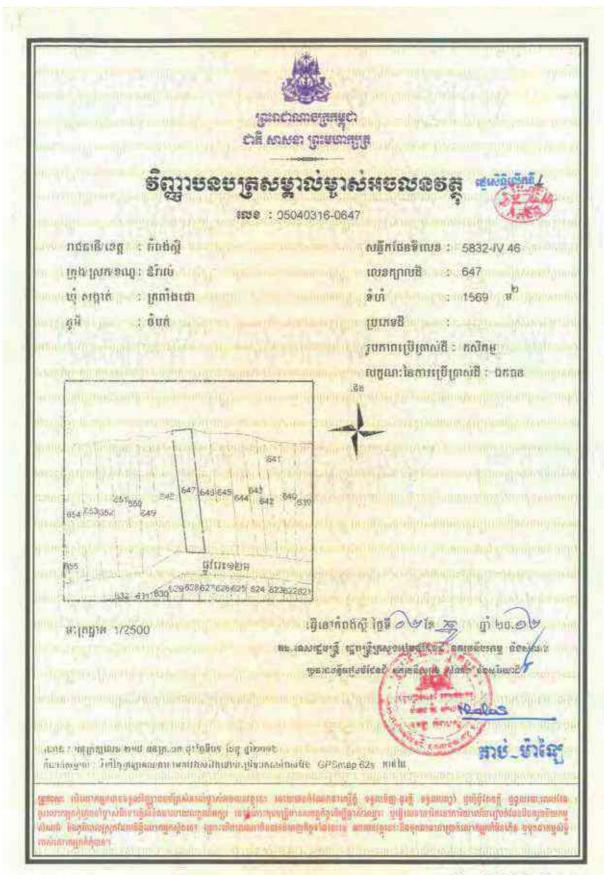

## Information on HLHI Land

- 4.5. HLHI has rights to the HLHI Land, which is freehold and situated in Trapaing Chor commune and Sangke Satorb commune, Oral district, Kampong Speu, Cambodia.
- 4.6. The HLHI Land is adjacent to the HLHA Land and both are located in the Oral/Aoral district which is situated in Kampong Speu Province in the central part of Cambodia. This area includes Phnom Aoral, which is the highest peak in Cambodia. It is also where the Aoral Wildlife Sanctuary is situated. The province has an estimated population of 50,000 people and generally famous for its sugar, cassava as well as other agricultural products.
- 4.7. The HLHI Land has been vacant for years with no heavy plantation activity carried out or any major investments made. The HLHI Land is constantly monitored by the operation and security team working in HLHA.
- 4.8. The HLHI Land has an aggregate area of approximately 509.54 hectares comprising the following:
  - (a) Hard Title Land;
  - (b) Soft Title Land; and
  - (c) Additional HLHI Land.

The breakdown of the HLHI Land by title and size is as follows:

| HLHI Land            | Area (hectares)      |  |
|----------------------|----------------------|--|
| Hard Title Land      | approximately 182.95 |  |
| Soft Title Land      | approximately 259.59 |  |
| Additional HLHI Land | approximately 67     |  |
| Total                | approximately 509.54 |  |

The difference in the Hard Title Land, Soft Title Land and Additional HLHI Land lies mainly in the nature and quality of the title ownership.

In the case of the Soft Title Land and Additional HLHI Land, they are only recognized under the local commune, and additional steps and costs need to be incurred to convert the title of such land to hard title, and under the terms of the HLHI SPA, the Purchaser has agreed to be responsible for such conversion if he chooses to do so.