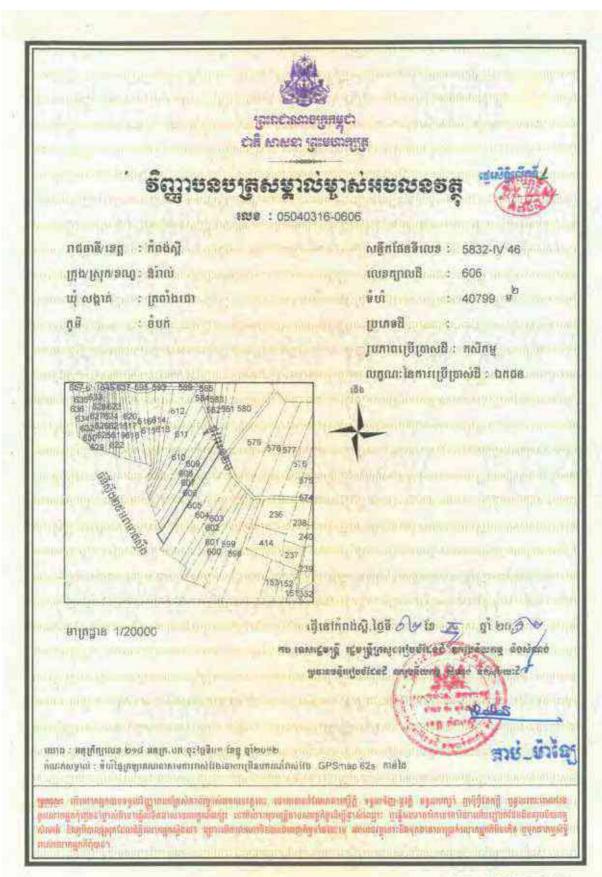

## Information on HLHI Land

- 4.5. HLHI has rights to the HLHI Land, which is freehold and situated in Trapaing Chor commune and Sangke Satorb commune, Oral district, Kampong Speu, Cambodia.
- 4.6. The HLHI Land is adjacent to the HLHA Land and both are located in the Oral/Aoral district which is situated in Kampong Speu Province in the central part of Cambodia. This area includes Phnom Aoral, which is the highest peak in Cambodia. It is also where the Aoral Wildlife Sanctuary is situated. The province has an estimated population of 50,000 people and generally famous for its sugar, cassava as well as other agricultural products.
- 4.7. The HLHI Land has been vacant for years with no heavy plantation activity carried out or any major investments made. The HLHI Land is constantly monitored by the operation and security team working in HLHA.
- 4.8. The HLHI Land has an aggregate area of approximately 509.54 hectares comprising the following:
  - (a) Hard Title Land;
  - (b) Soft Title Land; and
  - (c) Additional HLHI Land.

The breakdown of the HLHI Land by title and size is as follows:

| HLHI Land            | Area (hectares)      |  |
|----------------------|----------------------|--|
| Hard Title Land      | approximately 182.95 |  |
| Soft Title Land      | approximately 259.59 |  |
| Additional HLHI Land | approximately 67     |  |
| Total                | approximately 509.54 |  |

4.10. Based on the analysis as outlined in the Independent Valuation Report, further details of which are set out in Section 13 of this Circular, the HLHI Appraised Value as at the Valuation Date is between US\$3.0 million to US\$3.4 million (rounded).