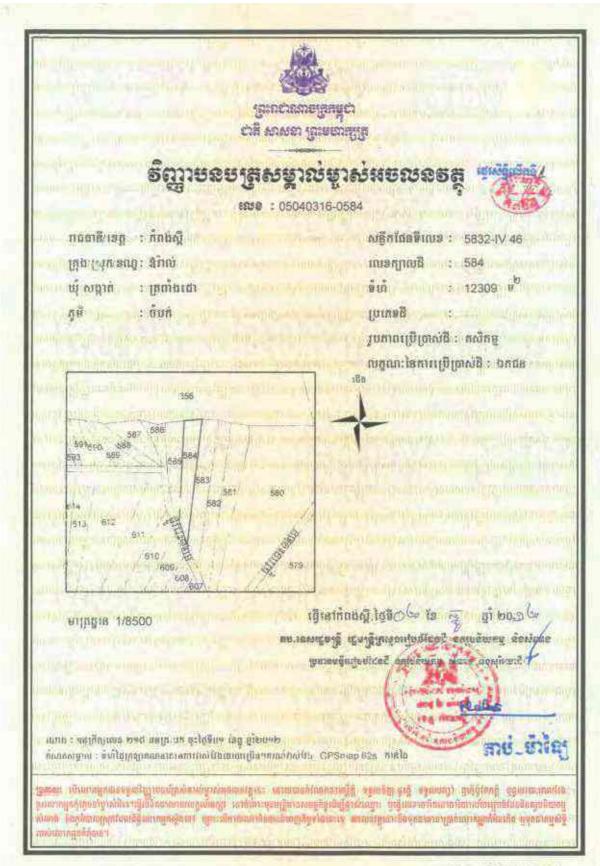

## Information on HLHI Land

- 4.5. HLHI has rights to the HLHI Land, which is freehold and situated in Trapaing Chor commune and Sangke Satorb commune, Oral district, Kampong Speu, Cambodia.
- 4.6. The HLHI Land is adjacent to the HLHA Land and both are located in the Oral/Aoral district which is situated in Kampong Speu Province in the central part of Cambodia. This area includes Phnom Aoral, which is the highest peak in Cambodia. It is also where the Aoral Wildlife Sanctuary is situated. The province has an estimated population of 50,000 people and generally famous for its sugar, cassava as well as other agricultural products.
- 4.7. The HLHI Land has been vacant for years with no heavy plantation activity carried out or any major investments made. The HLHI Land is constantly monitored by the operation and security team working in HLHA.
- 4.8. The HLHI Land has an aggregate area of approximately 509.54 hectares comprising the following:
  - (a) Hard Title Land;
  - (b) Soft Title Land; and
  - (c) Additional HLHI Land.

The breakdown of the HLHI Land by title and size is as follows:

| HLHI Land            | Area (hectares)      |  |
|----------------------|----------------------|--|
| Hard Title Land      | approximately 182.95 |  |
| Soft Title Land      | approximately 259.59 |  |
| Additional HLHI Land | approximately 67     |  |
| Total                | approximately 509.54 |  |

The difference in the Hard Title Land, Soft Title Land and Additional HLHI Land lies mainly in the nature and quality of the title ownership.

In the case of the Soft Title Land and Additional HLHI Land, they are only recognized under the local commune, and additional steps and costs need to be incurred to convert the title of such land to hard title, and under the terms of the HLHI SPA, the Purchaser has agreed to be responsible for such conversion if he chooses to do so.