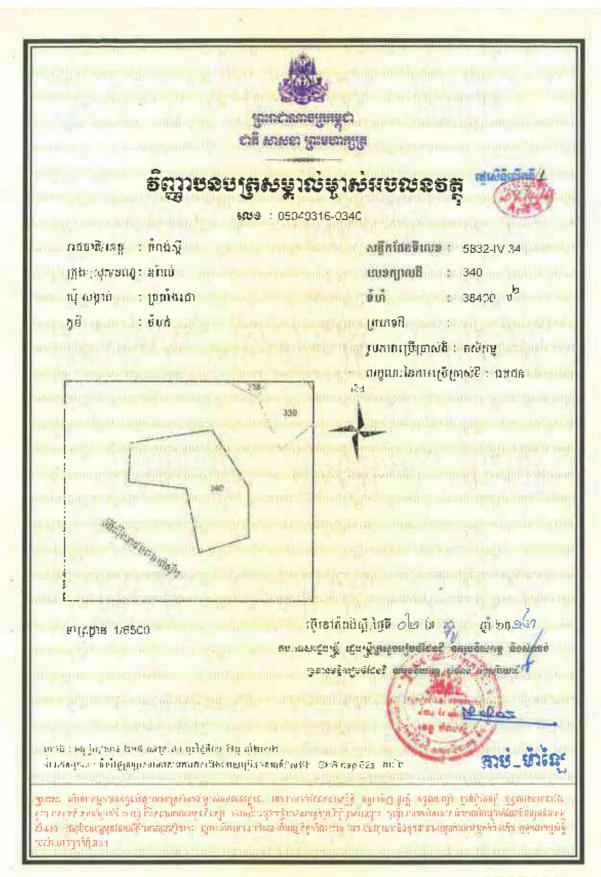

## Information on HLHI Land

- 4.5. HLHI has rights to the HLHI Land, which is freehold and situated in Trapaing Chor commune and Sangke Satorb commune, Oral district, Kampong Speu, Cambodia.
- 4.6. The HLHI Land is adjacent to the HLHA Land and both are located in the Oral/Aoral district which is situated in Kampong Speu Province in the central part of Cambodia. This area includes Phnom Aoral, which is the highest peak in Cambodia. It is also where the Aoral Wildlife Sanctuary is situated. The province has an estimated population of 50,000 people and generally famous for its sugar, cassava as well as other agricultural products.
- 4.7. The HLHI Land has been vacant for years with no heavy plantation activity carried out or any major investments made. The HLHI Land is constantly monitored by the operation and security team working in HLHA.
- 4.8. The HLHI Land has an aggregate area of approximately 509.54 hectares comprising the following:
  - (a) Hard Title Land;
  - (b) Soft Title Land; and
  - (c) Additional HLHI Land.

The breakdown of the HLHI Land by title and size is as follows:

| HLHI Land            | Area (hectares)      |  |
|----------------------|----------------------|--|
| Hard Title Land      | approximately 182.95 |  |
| Soft Title Land      | approximately 259.59 |  |
| Additional HLHI Land | approximately 67     |  |
| Total                | approximately 509.54 |  |