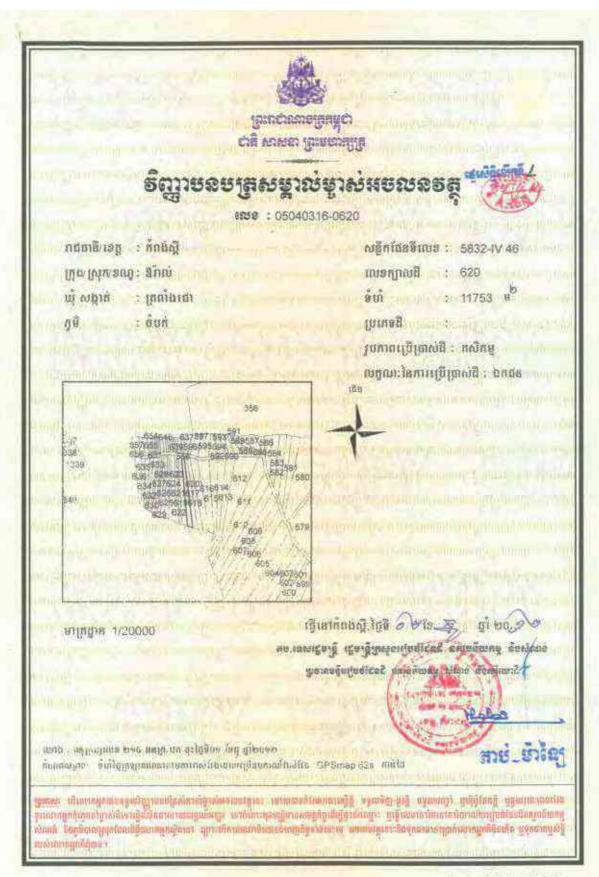

## Information on HLHI Land

- 4.5. HLHI has rights to the HLHI Land, which is freehold and situated in Trapaing Chor commune and Sangke Satorb commune, Oral district, Kampong Speu, Cambodia.
- 4.6. The HLHI Land is adjacent to the HLHA Land and both are located in the Oral/Aoral district which is situated in Kampong Speu Province in the central part of Cambodia. This area includes Phnom Aoral, which is the highest peak in Cambodia. It is also where the Aoral Wildlife Sanctuary is situated. The province has an estimated population of 50,000 people and generally famous for its sugar, cassava as well as other agricultural products.
- 4.7. The HLHI Land has been vacant for years with no heavy plantation activity carried out or any major investments made. The HLHI Land is constantly monitored by the operation and security team working in HLHA.
- 4.8. The HLHI Land has an aggregate area of approximately 509.54 hectares comprising the following:
  - (a) Hard Title Land;
  - (b) Soft Title Land; and
  - (c) Additional HLHI Land.

The breakdown of the HLHI Land by title and size is as follows:

| HLHI Land            | Area (hectares)      |  |
|----------------------|----------------------|--|
| Hard Title Land      | approximately 182.95 |  |
| Soft Title Land      | approximately 259.59 |  |
| Additional HLHI Land | approximately 67     |  |
| Total                | approximately 509.54 |  |

The difference in the Hard Title Land, Soft Title Land and Additional HLHI Land lies mainly in the nature and quality of the title ownership.

In the case of the Soft Title Land and Additional HLHI Land, they are only recognized under the local commune, and additional steps and costs need to be incurred to convert the title of such land to hard title, and under the terms of the HLHI SPA, the Purchaser has agreed to be responsible for such conversion if he chooses to do so.