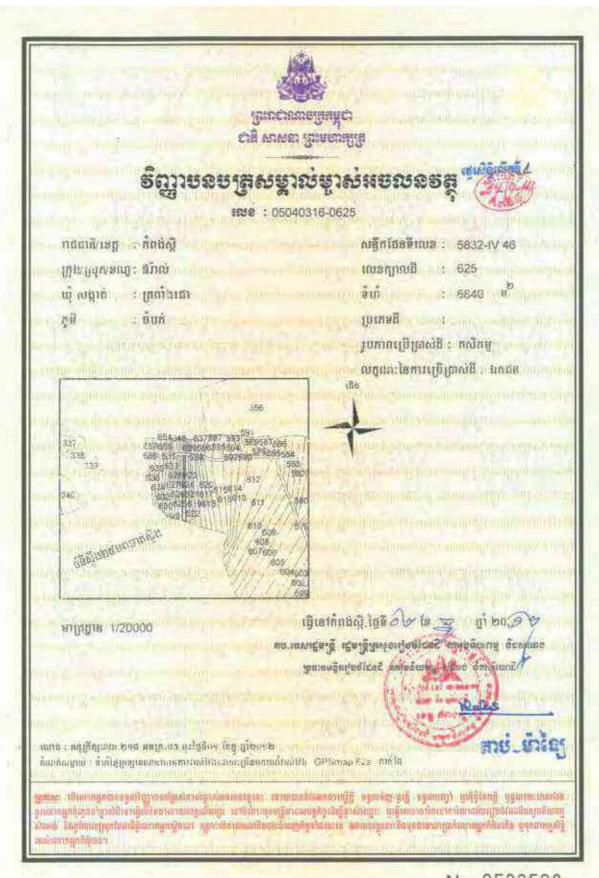

"HLHA Land"

The land situated in Trapaing Chor commune and Sangke Satorb commune, Oral district, Kampong Speu, Cambodia that HLHA has rights to, further details of which are set out under Section 8 below

## Information on HLHI Land

- 4.5. HLHI has rights to the HLHI Land, which is freehold and situated in Trapaing Chor commune and Sangke Satorb commune, Oral district, Kampong Speu, Cambodia.
- 4.6. The HLHI Land is adjacent to the HLHA Land and both are located in the Oral/Aoral district which is situated in Kampong Speu Province in the central part of Cambodia. This area includes Phnom Aoral, which is the highest peak in Cambodia. It is also where the Aoral Wildlife Sanctuary is situated. The province has an estimated population of 50,000 people and generally famous for its sugar, cassava as well as other agricultural products.
- 4.7. The HLHI Land has been vacant for years with no heavy plantation activity carried out or any major investments made. The HLHI Land is constantly monitored by the operation and security team working in HLHA.
- 4.8. The HLHI Land has an aggregate area of approximately 509.54 hectares comprising the following:
  - (a) Hard Title Land;
  - (b) Soft Title Land; and
  - (c) Additional HLHI Land.