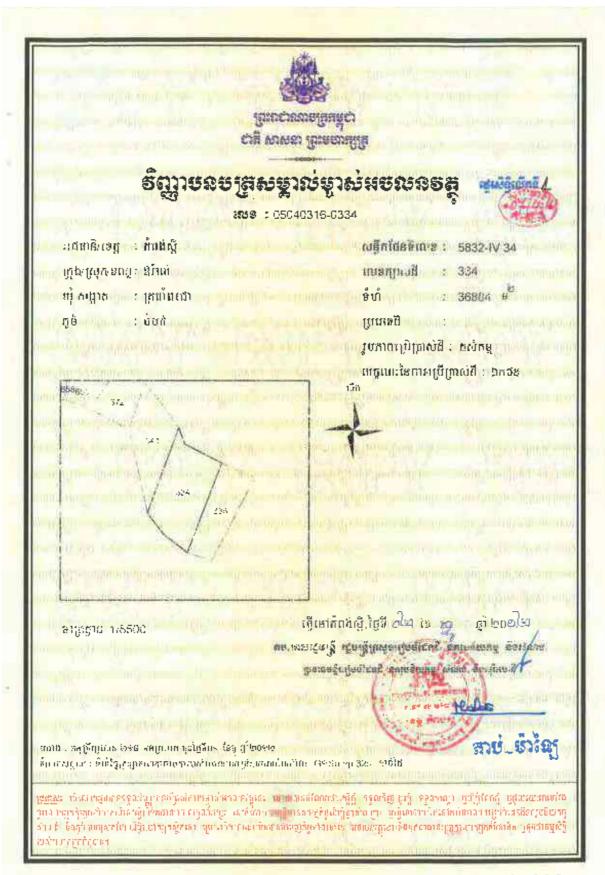

## Information on HLHI Land

- 4.5. HLHI has rights to the HLHI Land, which is freehold and situated in Trapaing Chor commune and Sangke Satorb commune, Oral district, Kampong Speu, Cambodia.
- 4.6. The HLHI Land is adjacent to the HLHA Land and both are located in the Oral/Aoral district which is situated in Kampong Speu Province in the central part of Cambodia. This area includes Phnom Aoral, which is the highest peak in Cambodia. It is also where the Aoral Wildlife Sanctuary is situated. The province has an estimated population of 50,000 people and generally famous for its sugar, cassava as well as other agricultural products.
- 4.7. The HLHI Land has been vacant for years with no heavy plantation activity carried out or any major investments made. The HLHI Land is constantly monitored by the operation and security team working in HLHA.
- 4.8. The HLHI Land has an aggregate area of approximately 509.54 hectares comprising the following:
  - (a) Hard Title Land;
  - (b) Soft Title Land; and
  - (c) Additional HLHI Land.

The breakdown of the HLHI Land by title and size is as follows:

| HLHI Land            | Area (hectares)      |  |
|----------------------|----------------------|--|
| Hard Title Land      | approximately 182.95 |  |
| Soft Title Land      | approximately 259.59 |  |
| Additional HLHI Land | approximately 67     |  |
| Total                | approximately 509.54 |  |

The difference in the Hard Title Land, Soft Title Land and Additional HLHI Land lies mainly in the nature and quality of the title ownership.

In the case of the Soft Title Land and Additional HLHI Land, they are only recognized under the local commune, and additional steps and costs need to be incurred to convert the title of such land to hard title, and under the terms of the HLHI SPA, the Purchaser has agreed to be responsible for such conversion if he chooses to do so.