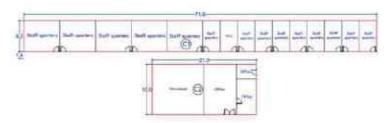

## Information on HLHI Land

- 4.5. HLHI has rights to the HLHI Land, which is freehold and situated in Trapaing Chor commune and Sangke Satorb commune, Oral district, Kampong Speu, Cambodia.
- 4.6. The HLHI Land is adjacent to the HLHA Land and both are located in the Oral/Aoral district which is situated in Kampong Speu Province in the central part of Cambodia. This area includes Phnom Aoral, which is the highest peak in Cambodia. It is also where the Aoral Wildlife Sanctuary is situated. The province has an estimated population of 50,000 people and generally famous for its sugar, cassava as well as other agricultural products.
- 4.7. The HLHI Land has been vacant for years with no heavy plantation activity carried out or any major investments made. The HLHI Land is constantly monitored by the operation and security team working in HLHA.
- 4.8. The HLHI Land has an aggregate area of approximately 509.54 hectares comprising the following:
  - (a) Hard Title Land;
  - (b) Soft Title Land; and
  - (c) Additional HLHI Land.

The breakdown of the HLHI Land by title and size is as follows:

| HLHI Land            | Area (hectares)      |  |
|----------------------|----------------------|--|
| Hard Title Land      | approximately 182.95 |  |
| Soft Title Land      | approximately 259.59 |  |
| Additional HLHI Land | approximately 67     |  |
| Total                | approximately 509.54 |  |

The difference in the Hard Title Land, Soft Title Land and Additional HLHI Land lies mainly in the nature and quality of the title ownership.

In the case of the Soft Title Land and Additional HLHI Land, they are only recognized under the local commune, and additional steps and costs need to be incurred to convert the title of such land to hard title, and under the terms of the HLHI SPA, the Purchaser has agreed to be responsible for such conversion if he chooses to do so.