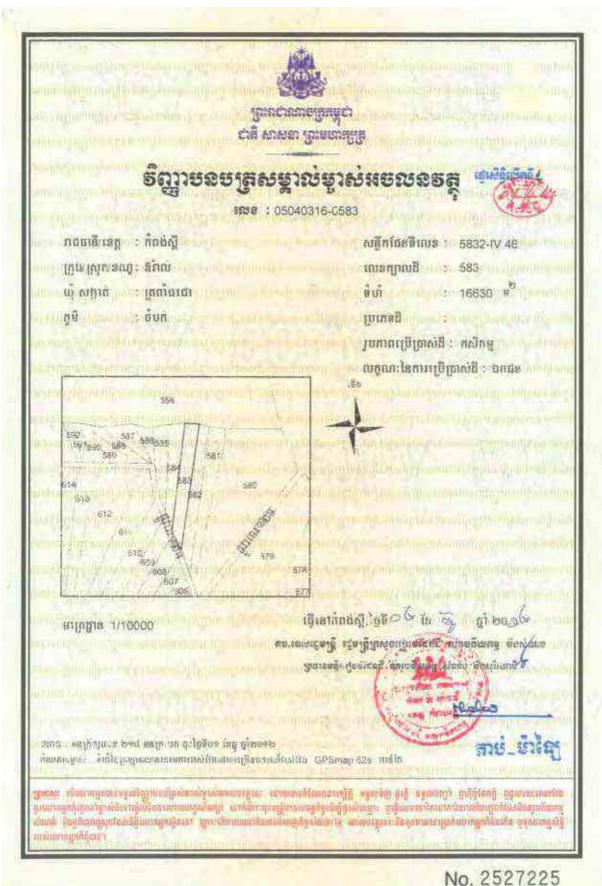

## Information on HLHI Land

- 4.5. HLHI has rights to the HLHI Land, which is freehold and situated in Trapaing Chor commune and Sangke Satorb commune, Oral district, Kampong Speu, Cambodia.
- 4.6. The HLHI Land is adjacent to the HLHA Land and both are located in the Oral/Aoral district which is situated in Kampong Speu Province in the central part of Cambodia. This area includes Phnom Aoral, which is the highest peak in Cambodia. It is also where the Aoral Wildlife Sanctuary is situated. The province has an estimated population of 50,000 people and generally famous for its sugar, cassava as well as other agricultural products.
- 4.7. The HLHI Land has been vacant for years with no heavy plantation activity carried out or any major investments made. The HLHI Land is constantly monitored by the operation and security team working in HLHA.
- 4.8. The HLHI Land has an aggregate area of approximately 509.54 hectares comprising the following:
  - (a) Hard Title Land;
  - (b) Soft Title Land; and
  - (c) Additional HLHI Land.

The breakdown of the HLHI Land by title and size is as follows:

| HLHI Land            | Area (hectares)      |  |
|----------------------|----------------------|--|
| Hard Title Land      | approximately 182.95 |  |
| Soft Title Land      | approximately 259.59 |  |
| Additional HLHI Land | approximately 67     |  |
| Total                | approximately 509.54 |  |

The difference in the Hard Title Land, Soft Title Land and Additional HLHI Land lies mainly in the nature and quality of the title ownership.

In the case of the Soft Title Land and Additional HLHI Land, they are only recognized under the local commune, and additional steps and costs need to be incurred to convert the title of such land to hard title, and under the terms of the HLHI SPA, the Purchaser has agreed to be responsible for such conversion if he chooses to do so.