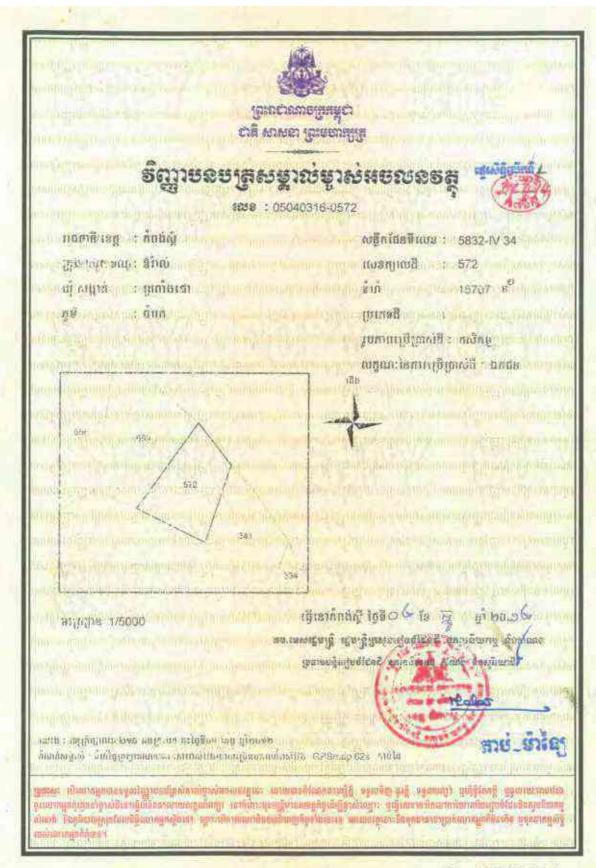

## Information on HLHI Land

- 4.5. HLHI has rights to the HLHI Land, which is freehold and situated in Trapaing Chor commune and Sangke Satorb commune, Oral district, Kampong Speu, Cambodia.
- 4.6. The HLHI Land is adjacent to the HLHA Land and both are located in the Oral/Aoral district which is situated in Kampong Speu Province in the central part of Cambodia. This area includes Phnom Aoral, which is the highest peak in Cambodia. It is also where the Aoral Wildlife Sanctuary is situated. The province has an estimated population of 50,000 people and generally famous for its sugar, cassava as well as other agricultural products.
- 4.7. The HLHI Land has been vacant for years with no heavy plantation activity carried out or any major investments made. The HLHI Land is constantly monitored by the operation and security team working in HLHA.
- 4.8. The HLHI Land has an aggregate area of approximately 509.54 hectares comprising the following:
  - (a) Hard Title Land;
  - (b) Soft Title Land; and
  - (c) Additional HLHI Land.

The breakdown of the HLHI Land by title and size is as follows:

| HLHI Land            | Area (hectares)      |  |
|----------------------|----------------------|--|
| Hard Title Land      | approximately 182.95 |  |
| Soft Title Land      | approximately 259.59 |  |
| Additional HLHI Land | approximately 67     |  |
| Total                | approximately 509.54 |  |

The difference in the Hard Title Land, Soft Title Land and Additional HLHI Land lies mainly in the nature and quality of the title ownership.

In the case of the Soft Title Land and Additional HLHI Land, they are only recognized under the local commune, and additional steps and costs need to be incurred to convert the title of such land to hard title, and under the terms of the HLHI SPA, the Purchaser has agreed to be responsible for such conversion if he chooses to do so.