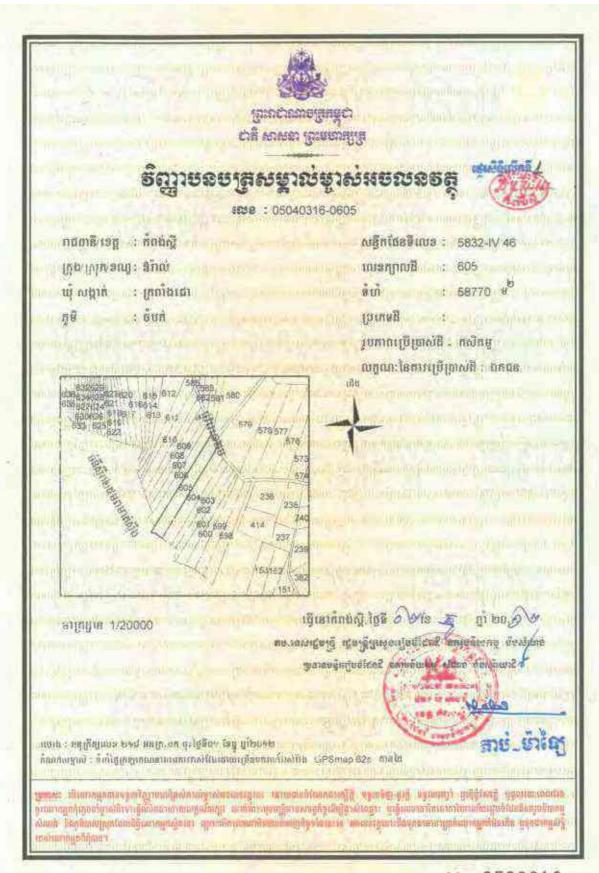

## Information on HLHI Land

- 4.5. HLHI has rights to the HLHI Land, which is freehold and situated in Trapaing Chor commune and Sangke Satorb commune, Oral district, Kampong Speu, Cambodia.
- 4.6. The HLHI Land is adjacent to the HLHA Land and both are located in the Oral/Aoral district which is situated in Kampong Speu Province in the central part of Cambodia. This area includes Phnom Aoral, which is the highest peak in Cambodia. It is also where the Aoral Wildlife Sanctuary is situated. The province has an estimated population of 50,000 people and generally famous for its sugar, cassava as well as other agricultural products.
- 4.7. The HLHI Land has been vacant for years with no heavy plantation activity carried out or any major investments made. The HLHI Land is constantly monitored by the operation and security team working in HLHA.
- 4.8. The HLHI Land has an aggregate area of approximately 509.54 hectares comprising the following:
  - (a) Hard Title Land;
  - (b) Soft Title Land; and
  - (c) Additional HLHI Land.

The breakdown of the HLHI Land by title and size is as follows:

| HLHI Land            | Area (hectares)      |  |
|----------------------|----------------------|--|
| Hard Title Land      | approximately 182.95 |  |
| Soft Title Land      | approximately 259.59 |  |
| Additional HLHI Land | approximately 67     |  |
| Total                | approximately 509.54 |  |

4.10. Based on the analysis as outlined in the Independent Valuation Report, further details of which are set out in Section 13 of this Circular, the HLHI Appraised Value as at the Valuation Date is between US\$3.0 million to US\$3.4 million (rounded).