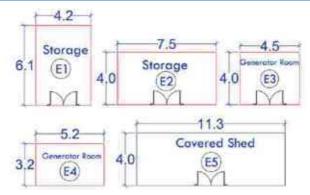

## Information on HLHI Land

- 4.5. HLHI has rights to the HLHI Land, which is freehold and situated in Trapaing Chor commune and Sangke Satorb commune, Oral district, Kampong Speu, Cambodia.
- 4.6. The HLHI Land is adjacent to the HLHA Land and both are located in the Oral/Aoral district which is situated in Kampong Speu Province in the central part of Cambodia. This area includes Phnom Aoral, which is the highest peak in Cambodia. It is also where the Aoral Wildlife Sanctuary is situated. The province has an estimated population of 50,000 people and generally famous for its sugar, cassava as well as other agricultural products.
- 4.7. The HLHI Land has been vacant for years with no heavy plantation activity carried out or any major investments made. The HLHI Land is constantly monitored by the operation and security team working in HLHA.
- 4.8. The HLHI Land has an aggregate area of approximately 509.54 hectares comprising the following:
  - (a) Hard Title Land;
  - (b) Soft Title Land; and
  - (c) Additional HLHI Land.

The breakdown of the HLHI Land by title and size is as follows:

| HLHI Land            | Area (hectares)      |  |
|----------------------|----------------------|--|
| Hard Title Land      | approximately 182.95 |  |
| Soft Title Land      | approximately 259.59 |  |
| Additional HLHI Land | approximately 67     |  |
| Total                | approximately 509.54 |  |

The difference in the Hard Title Land, Soft Title Land and Additional HLHI Land lies mainly in the nature and quality of the title ownership.

In the case of the Soft Title Land and Additional HLHI Land, they are only recognized under the local commune, and additional steps and costs need to be incurred to convert the title of such land to hard title, and under the terms of the HLHI SPA, the Purchaser has agreed to be responsible for such conversion if he chooses to do so.