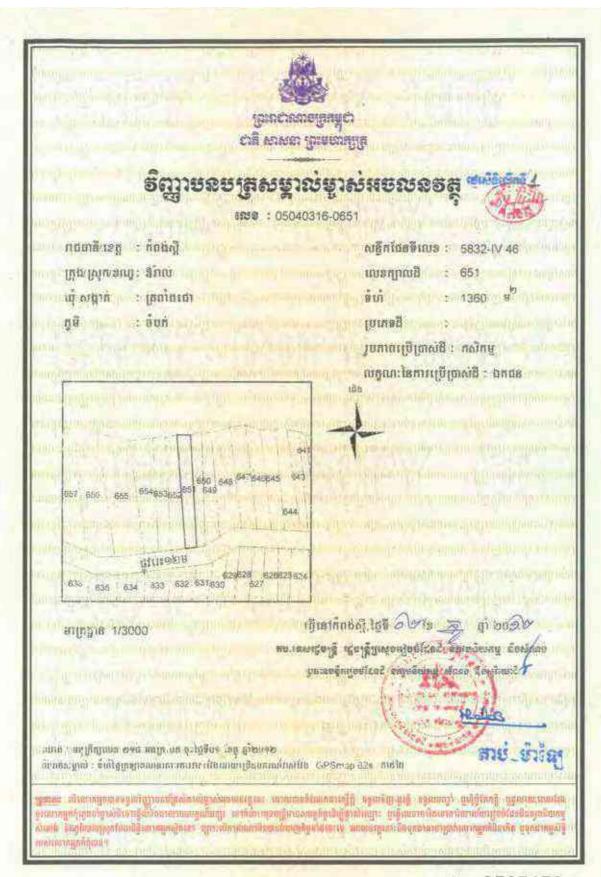

## Information on HLHI Land

- 4.5. HLHI has rights to the HLHI Land, which is freehold and situated in Trapaing Chor commune and Sangke Satorb commune, Oral district, Kampong Speu, Cambodia.
- 4.6. The HLHI Land is adjacent to the HLHA Land and both are located in the Oral/Aoral district which is situated in Kampong Speu Province in the central part of Cambodia. This area includes Phnom Aoral, which is the highest peak in Cambodia. It is also where the Aoral Wildlife Sanctuary is situated. The province has an estimated population of 50,000 people and generally famous for its sugar, cassava as well as other agricultural products.
- 4.7. The HLHI Land has been vacant for years with no heavy plantation activity carried out or any major investments made. The HLHI Land is constantly monitored by the operation and security team working in HLHA.
- 4.8. The HLHI Land has an aggregate area of approximately 509.54 hectares comprising the following:
  - (a) Hard Title Land;
  - (b) Soft Title Land; and
  - (c) Additional HLHI Land.

The breakdown of the HLHI Land by title and size is as follows:

| HLHI Land            | Area (hectares)      |  |
|----------------------|----------------------|--|
| Hard Title Land      | approximately 182.95 |  |
| Soft Title Land      | approximately 259.59 |  |
| Additional HLHI Land | approximately 67     |  |
| Total                | approximately 509.54 |  |

The difference in the Hard Title Land, Soft Title Land and Additional HLHI Land lies mainly in the nature and quality of the title ownership.

In the case of the Soft Title Land and Additional HLHI Land, they are only recognized under the local commune, and additional steps and costs need to be incurred to convert the title of such land to hard title, and under the terms of the HLHI SPA, the Purchaser has agreed to be responsible for such conversion if he chooses to do so.