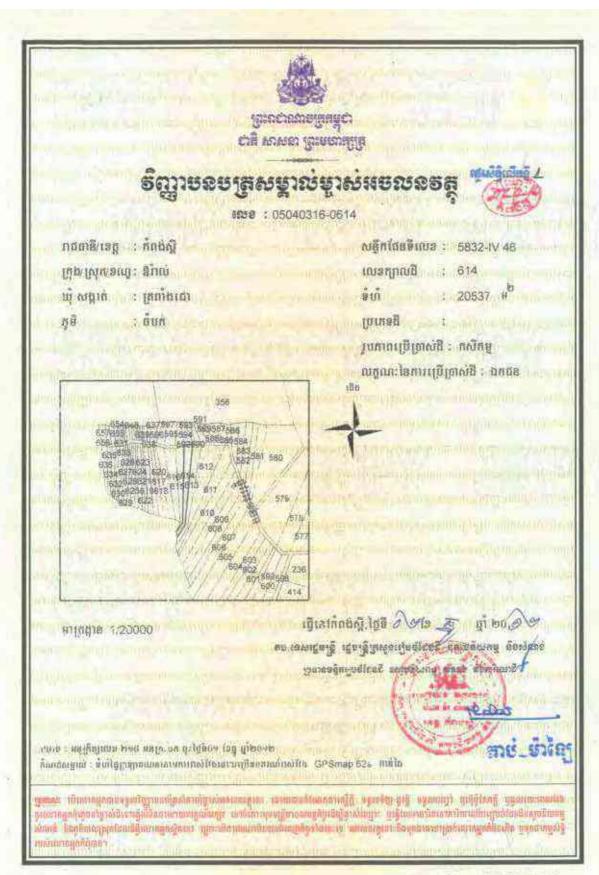

"HLHA Land"

The land situated in Trapaing Chor commune and Sangke Satorb commune, Oral district, Kampong Speu, Cambodia that HLHA has rights to, further details of which are set out under Section 8 below

## Information on HLHI Land

- 4.5. HLHI has rights to the HLHI Land, which is freehold and situated in Trapaing Chor commune and Sangke Satorb commune, Oral district, Kampong Speu, Cambodia.
- 4.6. The HLHI Land is adjacent to the HLHA Land and both are located in the Oral/Aoral district which is situated in Kampong Speu Province in the central part of Cambodia. This area includes Phnom Aoral, which is the highest peak in Cambodia. It is also where the Aoral Wildlife Sanctuary is situated. The province has an estimated population of 50,000 people and generally famous for its sugar, cassava as well as other agricultural products.
- 4.7. The HLHI Land has been vacant for years with no heavy plantation activity carried out or any major investments made. The HLHI Land is constantly monitored by the operation and security team working in HLHA.
- 4.8. The HLHI Land has an aggregate area of approximately 509.54 hectares comprising the following:
  - (a) Hard Title Land;
  - (b) Soft Title Land; and
  - (c) Additional HLHI Land.

The breakdown of the HLHI Land by title and size is as follows:

| HLHI Land            | Area (hectares)      |  |
|----------------------|----------------------|--|
| Hard Title Land      | approximately 182.95 |  |
| Soft Title Land      | approximately 259.59 |  |
| Additional HLHI Land | approximately 67     |  |
| Total                | approximately 509.54 |  |