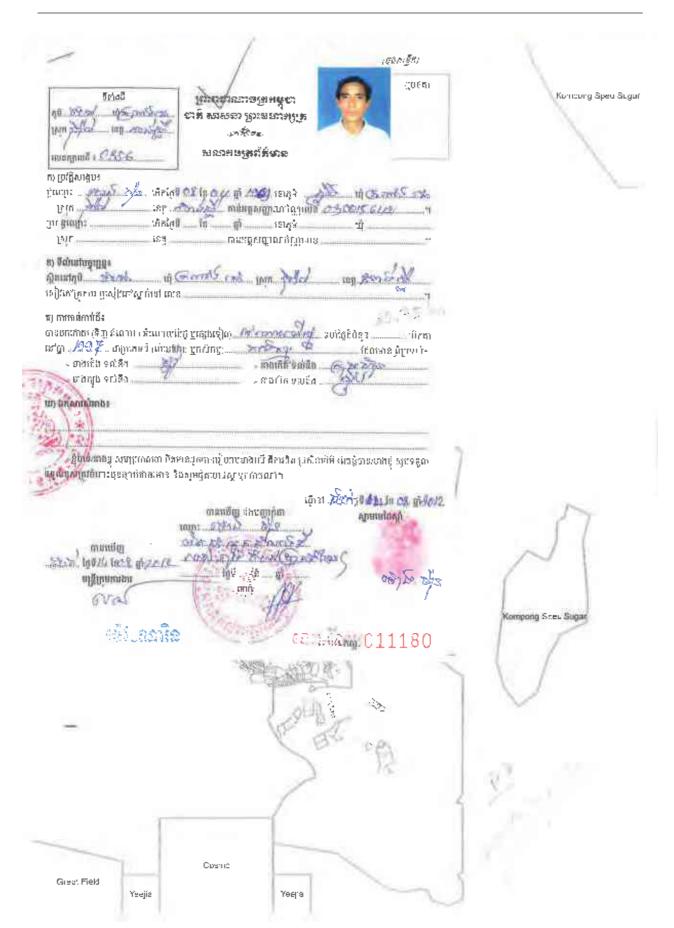

#### 3. INFORMATION ON THE PURCHASER

3.1. The Purchaser is a high net worth businessman of Cambodian nationality and the president of L.Y.P. Group Co., Ltd (Company Registration No.: 00028391), a conglomerate incorporated in Cambodia, which is involved in several businesses such as leisure and hospitality, real estate, media, infrastructure and utilities, agriculture plantation, sugar processing, trading and distribution, and has held several key positions in Cambodia during his professional career.

The Purchaser was introduced to the Seller by Mr Lao Channara. The Company came to know Mr Lao Channara through a purchase of land from him by one of the Company's wholly-owned subsidiaries, Public Housing Development (Cambodia) Limited, as announced on 12 September 2020.