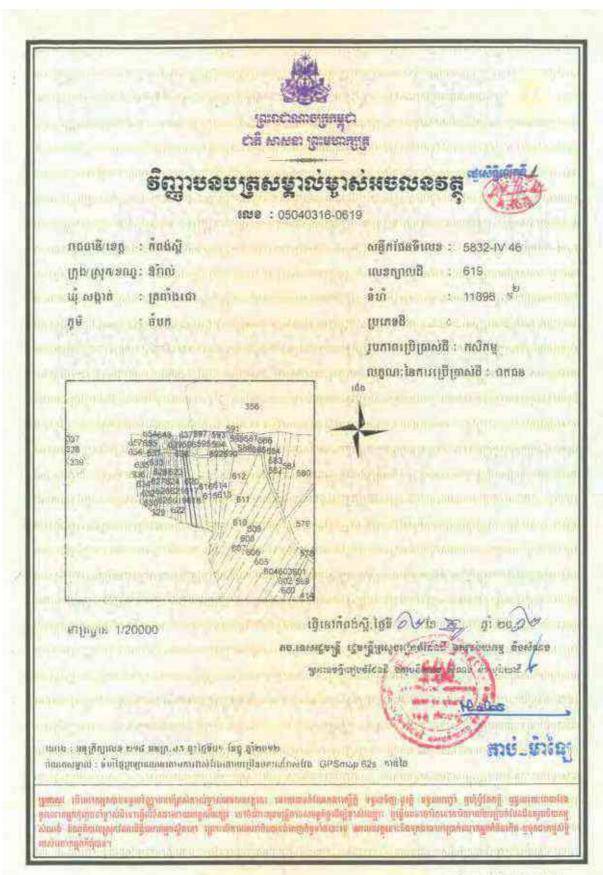

## Information on HLHI Land

- 4.5. HLHI has rights to the HLHI Land, which is freehold and situated in Trapaing Chor commune and Sangke Satorb commune, Oral district, Kampong Speu, Cambodia.
- 4.6. The HLHI Land is adjacent to the HLHA Land and both are located in the Oral/Aoral district which is situated in Kampong Speu Province in the central part of Cambodia. This area includes Phnom Aoral, which is the highest peak in Cambodia. It is also where the Aoral Wildlife Sanctuary is situated. The province has an estimated population of 50,000 people and generally famous for its sugar, cassava as well as other agricultural products.
- 4.7. The HLHI Land has been vacant for years with no heavy plantation activity carried out or any major investments made. The HLHI Land is constantly monitored by the operation and security team working in HLHA.
- 4.8. The HLHI Land has an aggregate area of approximately 509.54 hectares comprising the following:
  - (a) Hard Title Land;
  - (b) Soft Title Land; and
  - (c) Additional HLHI Land.

The breakdown of the HLHI Land by title and size is as follows:

| HLHI Land            | Area (hectares)      |  |
|----------------------|----------------------|--|
| Hard Title Land      | approximately 182.95 |  |
| Soft Title Land      | approximately 259.59 |  |
| Additional HLHI Land | approximately 67     |  |
| Total                | approximately 509.54 |  |

The difference in the Hard Title Land, Soft Title Land and Additional HLHI Land lies mainly in the nature and quality of the title ownership.

In the case of the Soft Title Land and Additional HLHI Land, they are only recognized under the local commune, and additional steps and costs need to be incurred to convert the title of such land to hard title, and under the terms of the HLHI SPA, the Purchaser has agreed to be responsible for such conversion if he chooses to do so.