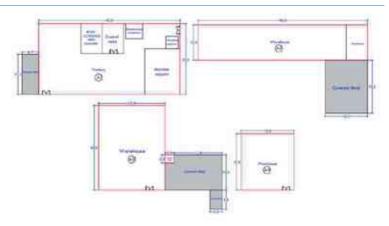

## Information on HLHI Land

- 4.5. HLHI has rights to the HLHI Land, which is freehold and situated in Trapaing Chor commune and Sangke Satorb commune, Oral district, Kampong Speu, Cambodia.
- 4.6. The HLHI Land is adjacent to the HLHA Land and both are located in the Oral/Aoral district which is situated in Kampong Speu Province in the central part of Cambodia. This area includes Phnom Aoral, which is the highest peak in Cambodia. It is also where the Aoral Wildlife Sanctuary is situated. The province has an estimated population of 50,000 people and generally famous for its sugar, cassava as well as other agricultural products.
- 4.7. The HLHI Land has been vacant for years with no heavy plantation activity carried out or any major investments made. The HLHI Land is constantly monitored by the operation and security team working in HLHA.
- 4.8. The HLHI Land has an aggregate area of approximately 509.54 hectares comprising the following:
  - (a) Hard Title Land;
  - (b) Soft Title Land; and
  - (c) Additional HLHI Land.

The breakdown of the HLHI Land by title and size is as follows:

| HLHI Land            | Area (hectares)      |  |
|----------------------|----------------------|--|
| Hard Title Land      | approximately 182.95 |  |
| Soft Title Land      | approximately 259.59 |  |
| Additional HLHI Land | approximately 67     |  |
| Total                | approximately 509.54 |  |

The difference in the Hard Title Land, Soft Title Land and Additional HLHI Land lies mainly in the nature and quality of the title ownership.

In the case of the Soft Title Land and Additional HLHI Land, they are only recognized under the local commune, and additional steps and costs need to be incurred to convert the title of such land to hard title, and under the terms of the HLHI SPA, the Purchaser has agreed to be responsible for such conversion if he chooses to do so.