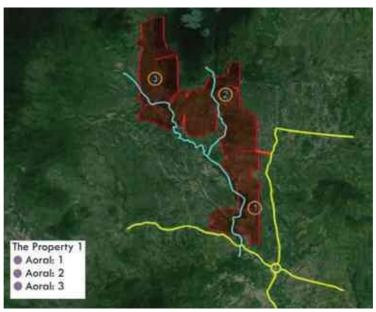

## Information on HLHI Land

- 4.5. HLHI has rights to the HLHI Land, which is freehold and situated in Trapaing Chor commune and Sangke Satorb commune, Oral district, Kampong Speu, Cambodia.
- 4.6. The HLHI Land is adjacent to the HLHA Land and both are located in the Oral/Aoral district which is situated in Kampong Speu Province in the central part of Cambodia. This area includes Phnom Aoral, which is the highest peak in Cambodia. It is also where the Aoral Wildlife Sanctuary is situated. The province has an estimated population of 50,000 people and generally famous for its sugar, cassava as well as other agricultural products.
- 4.7. The HLHI Land has been vacant for years with no heavy plantation activity carried out or any major investments made. The HLHI Land is constantly monitored by the operation and security team working in HLHA.
- 4.8. The HLHI Land has an aggregate area of approximately 509.54 hectares comprising the following:
  - (a) Hard Title Land;
  - (b) Soft Title Land; and
  - (c) Additional HLHI Land.