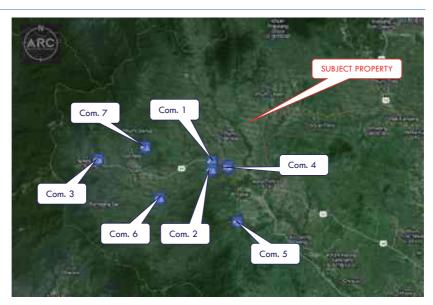

## Valuation of HLHI Land

4.11. In connection with the finalisation of the financial statements of the Group for FY2023, the Property Valuer has performed a valuation, *inter alia*, of the HLHI Land as at the Valuation Date where the valuation is on a Market Value basis in accordance with the RICS Valuation Global Standard and International Valuation Standards. The Property Valuer had arrived at the Market Value of the HLHI Land as at the Valuation Date based, *inter alia*, on market conditions and circumstances as at the Valuation Date and data collected on sale and purchase transactions within the vicinity of the HLHI Land as direct comparable (including Property Valuer's research of property databases, commune officers, chiefs of villages, inquiries from other agents, and any other information that has been provided to the Property Valuer).

A copy of the Property Valuation Report is annexed hereto at Appendix B.

- 4.12. Based on the Property Valuation Report, the Market Value of the HLHI Land as at the Valuation Date was US\$4.824 million, which was taken into account by the Independent Valuer in ascertaining the HLHI Appraised Value.
- 4.13. By way of further comparison, the historical market value of the HLHI Land as at year end for the previous 3 financial years from FY2020 to FY2022 are also set out in the table below, which also sets out a summary of the material assumptions and valuation methodologies adopted by the relevant valuers in such valuation exercises:

| HLHI<br>Land | Valuer                                      | Valuation<br>Amount | Valuation<br>Methodologies                                                                                       | Material Assumptions                                                                                                                                                                                                                                                                                                                                                                                                                                  |
|--------------|---------------------------------------------|---------------------|------------------------------------------------------------------------------------------------------------------|-------------------------------------------------------------------------------------------------------------------------------------------------------------------------------------------------------------------------------------------------------------------------------------------------------------------------------------------------------------------------------------------------------------------------------------------------------|
| FY2023       | Asia Real<br>Estate<br>Cambodia<br>Co., Ltd | US\$4,824,000       | Market Value based on comparison approach with other similar properties in the vicinity with freehold interests. | The Property Valuer had compared the HLHI Land to four other freehold properties, with equal weightage given for each property, where the ascribed value of such properties was based on their respective asking price with a discount factor of between 20% to 25% (in the case of three properties whose sales were not concluded) and the actual sale price (in the case of the remaining property) in deriving the Market Value of the HLHI Land. |

| HLHI<br>Land | Valuer                                     | Valuation<br>Amount | Valuation<br>Methodologies                                                                                                                  | Material Assumptions                                                                                                                                                                                                                                                                                                                                                                                                                                                                                                                                                                                                                                                        |
|--------------|--------------------------------------------|---------------------|---------------------------------------------------------------------------------------------------------------------------------------------|-----------------------------------------------------------------------------------------------------------------------------------------------------------------------------------------------------------------------------------------------------------------------------------------------------------------------------------------------------------------------------------------------------------------------------------------------------------------------------------------------------------------------------------------------------------------------------------------------------------------------------------------------------------------------------|
| FY2022       | Japan<br>Valuers<br>(Thailand)<br>Co., Ltd | US\$3,230,000       | Market value based on comparison approach with other similar properties in the vicinity, comprising both freehold and leasehold properties. | The valuer had compared the HLHI Land to three properties (two freehold and one leasehold properties), of which a 93.46% weightage and a 1.87% weightage was given to the ascribed value of the 2 freehold properties respectively and a 4.67% weightage was given to the ascribed value of the leasehold property, where the ascribed value of such properties was based on their respective asking price with a discount factor of 10% (by reason of the sale of such properties not having been concluded) in deriving the market value of the HLHI Land.  The valuer assumed that the HLHI Land can be freely transferred, mortgaged, and let in the market without any |
| EV2021       | Koy Bool                                   | 11843 000 000       | Market value based                                                                                                                          | additional fee.                                                                                                                                                                                                                                                                                                                                                                                                                                                                                                                                                                                                                                                             |
| FY2021       | Key Real<br>Estate<br>Co., Ltd             | US\$3,000,000       | Market value based on comparison approach with other similar properties in the vicinity.                                                    | _                                                                                                                                                                                                                                                                                                                                                                                                                                                                                                                                                                                                                                                                           |
| FY2020       |                                            | US\$2,900,000       | Market value based on comparison approach with other similar properties in the vicinity.                                                    | _                                                                                                                                                                                                                                                                                                                                                                                                                                                                                                                                                                                                                                                                           |

## Information on Property Valuer

4.14. The Property Valuer is a registered company in the Ministry of Commerce of Cambodia, which holds a property valuation license and its valuer holds the certificate for professional valuer issued by the Real Estate Business & Pawnshop Regulator of Cambodia. The Property Valuer is not member of RICS. The professional who was responsible for the Property Valuation is Mr. Pen Phumara, who holds the professional certificate for valuation. He has also done various valuation reports for privately owned plantation land but not any listed companies.

The Property Valuer has been in business for 6 years and has a valuation department that consists of 35 employees and has many corporative partners, including 28 banks, embassies, and other private sectors.

Its track record and experience include providing valuations to banana, rubber, and cashew nut plantations in the Rattanakkiri and Mondulkiri provinces of Cambodia, ranging from 100 hectares to 3,500 hectares whereby the rubber plantations have been harvested 12 times to-date and to pepper, mango, and durian plantations in the Kampot province of Cambodia ranging from 100 hectares to 2,500 hectares, whereby crops have been planted.