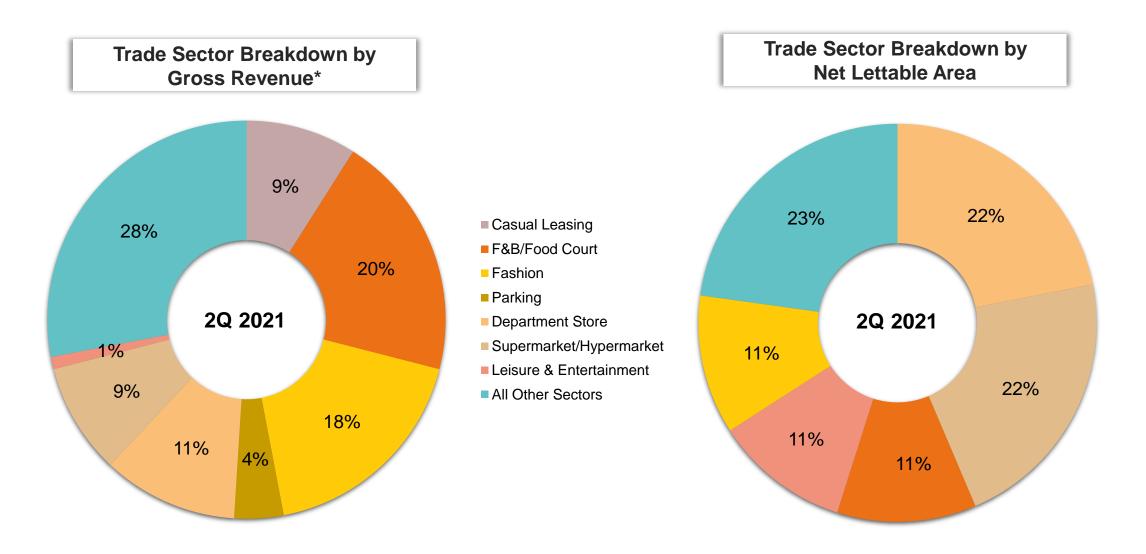

#### **Diversified Quality Tenants**

<sup>\*</sup> Exclude other rental income and utilities recovery

#### **Diversified Quality Tenants**

Contribution of Tenants to Gross Revenue

- No single party contributes more than 10% to gross revenue

- As at 30 June 2021, revenue from related-party tenants, including Lippo Karawaci, Matahari,
   Hypermart, Cinepolis, etc accounted for 28.1%
   but none accounted for more than 10%
- Non-related party tenants comprising international and local brands accounted for 59.8%