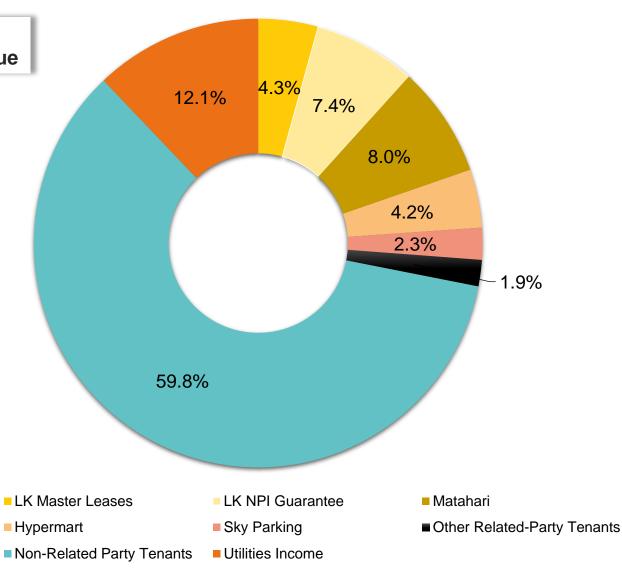

#### **Diversified Quality Tenants**

<sup>\*</sup> Exclude other rental income and utilities recovery

#### **Diversified Quality Tenants**

Contribution of Tenants to Gross Revenue

- No single party contributes more than 10% to gross revenue

- As at 30 June 2021, revenue from related-party tenants, including Lippo Karawaci, Matahari,
   Hypermart, Cinepolis, etc accounted for 28.1%
   but none accounted for more than 10%
- Non-related party tenants comprising international and local brands accounted for 59.8%