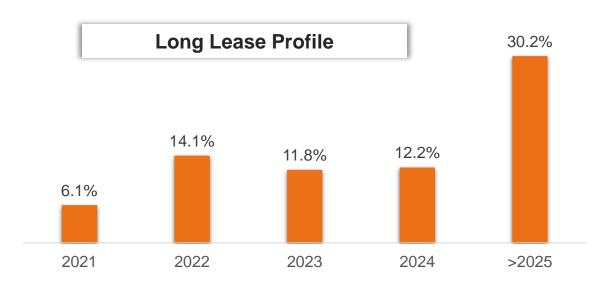

#### **Lease Expiry and Renewals**

- Weighted Average Lease Expiry (by NLA) as at 30 June 2021: 3.6 years
- Balanced mix of long-term anchor leases and shorter-term leases for non-anchor tenants provide both stability and growth potential
- Average rental reversion YTD June: 3.4%

| Lease expiry as at 30 June 2021 | FY2021 | FY2022  | FY2023  | FY2024  | >FY2025 |
|---------------------------------|--------|---------|---------|---------|---------|
| Number of unit lots expiring    | 522    | 948     | 478     | 839     | 708     |
| Leased area expiring (sqm)      | 58,611 | 135,026 | 113,473 | 116,740 | 289,775 |
| Expiries as % of total NLA      | 6.1%   | 14.1%   | 11.8%   | 12.2%   | 30.2%   |