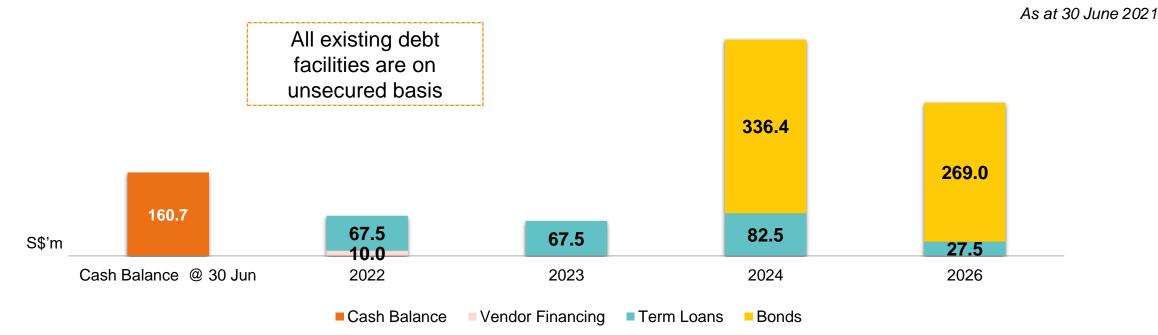

#### **Debt Maturity Profile**

| Total Debt | Gearing | Interest Cover<br>(Excluding Perpetual) | Fixed Rate<br>Debt Ratio | Weighted Ave.<br>Maturity of Debt | All-in cost<br>(Excluding Perpetual) | All-in cost<br>(Including Perpetual) |
|------------|---------|-----------------------------------------|--------------------------|-----------------------------------|--------------------------------------|--------------------------------------|
| S\$860.4 m | 42.5%   | 1.7 times                               | 80.6%                    | 3.29 years                        | 6.47%                                | 6.55%                                |

#### Notes:

- 1. S\$10.0 million Vendor Financing due 27 April 2022
- 2. S\$67.5 million 3.05% + SOR term loan due 9 November 2022
- 3. S\$67.5 million 3.25% + SOR term loan due 9 November 2023
- 4. S\$82.5 million 3.15% + SOR term loan due 6 January 2024
- 5. S\$27.5 million 3.57% + SOR term loan due 6 January 2026
- 6. US\$250.0 million 7.25% bond, swapped to SGD at 6.71% due 19 June 2024
- 7. US\$200.0 million 7.50% bond, partially swapped to SGD at 6.65% + 6-month SOR per annum, due 9 February 2026

- Perpetual: S\$140.0 million 7.0% Subordinated Perpetual Securities was issued on 27 September 2016
- Perpetual: S\$120.0 million 6.6% Subordinated Perpetual Securities was issued on 19 June 2017