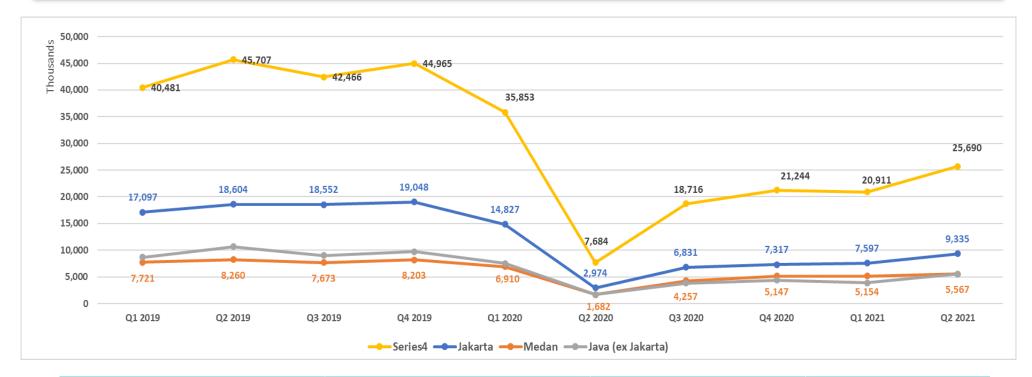

#### **Visitor Traffic**

#### Mall traffic recovered to over 50% compared to pre-Covid traffic

| Visitor Traffic         | 2Q 2019    | 2Q 2021    | % of traffic recovered |
|-------------------------|------------|------------|------------------------|
| Jakarta                 | 18,604,293 | 9,335,238  | 50.2%                  |
| Medan                   | 8,259,830  | 5,566,843  | 67.4%                  |
| Java (ex Jakarta)       | 10,686,700 | 5,525,572  | 51.7%                  |
| Overall Visitor Traffic | 45,706,905 | 25,689,884 | 56.2%                  |