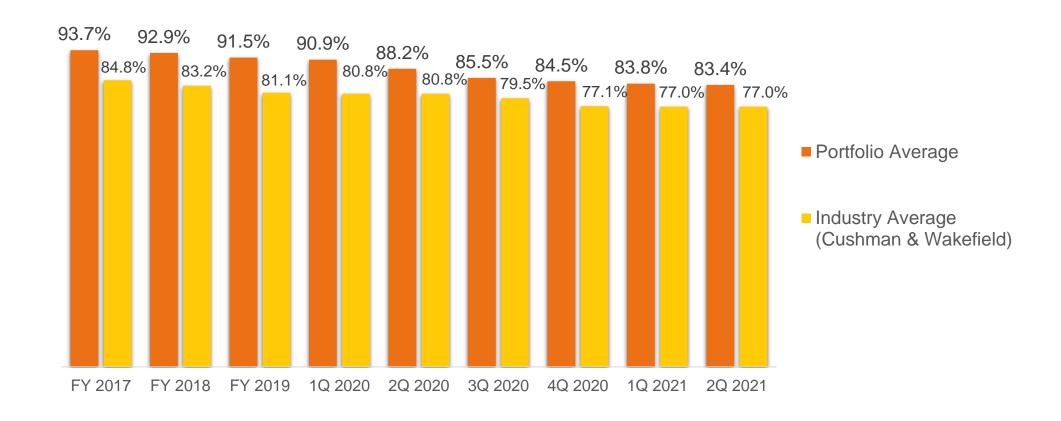

#### **Occupancy Rate Remains Above Industry Average**

- □ Malls in Java, Bali and Medan are temporarily closed till 2 August
- Only essential services operating while other restaurants and cafes only provide take-out or delivery services