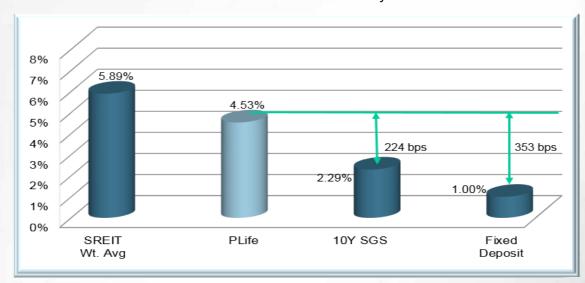

# Attractive Spread Above 10-yr SGS Yield

- □ 224 bps higher than 10-yr Singapore Government Securities ("SGS")
- 353 bps higher than fixed deposit rates
- □ Defensive nature of PLife REIT adds to the attractive yield of 4.53%¹

Source: FactSet
Parkway

ParkwayLife REIT™

Note:

1. Distribution yield based on the share price of S\$2.80 as at 29 March 2018

13