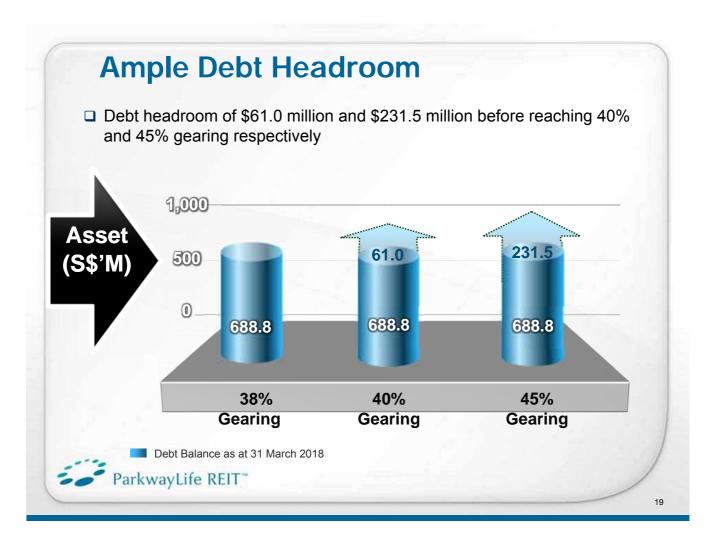

### **Healthy Balance Sheet**

□ Optimal gearing of 38.0% as at 31 March 2018

| Consolidated Balance<br>Sheet (in S\$'000) | As at<br>31 March 2018 | As at<br>31 December 2017 |
|--------------------------------------------|------------------------|---------------------------|
| Total Assets                               | 1,813,530              | 1,771,221                 |
| Total Debt <sup>1</sup>                    | 688,784                | 643,868                   |
| Unitholders' Funds                         | 1,059,469              | 1,065,340                 |
| Gearing <sup>2</sup> (%)                   | 38.0                   | 36.4                      |

- Note:
   Total Gross Borrowings before transaction costs
   Total Debt ÷ Total Assets