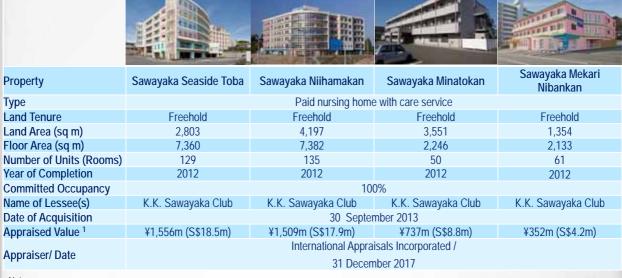

### Our Portfolio - Japan

Note:

1. At an exchange rate of S\$1.00 : ¥84.25

1. At an exchange rate of S\$1.00: ¥84.25