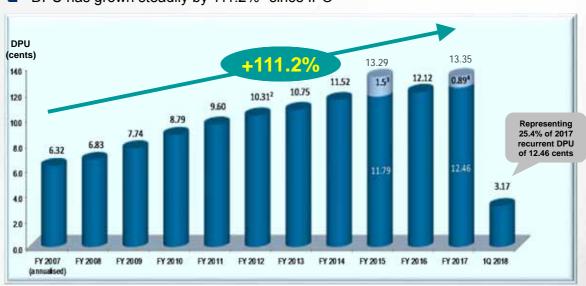

#### **Un-interrupted Recurring DPU Growth Since IPO**

■ DPU has grown steadily by 111.2%¹ since IPO

#### Note

- Since IPO till YTD 4Q 2017
- Since FY2012, S\$3.0 million per annum of amount available for distribution has been retained for capital expenditure
- One-off divestment gain of 1.50 cents (S\$9.11 million) relating to the divestment of seven Japan assets in December 2014 was equally distributed over the four quarters in FY2015

One-off divestment gain of 0.89 cents (\$\$5.39 million) relating to the divestment of four Japan assets in December 2016 was equally distributed over the four quarters in FY2017