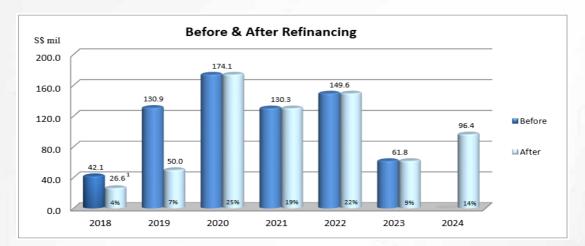

#### **Debt Maturity Profile** As at 31 March 2018

- Weighted average term to maturity extended from 2.7 years to 3.4 years post refinancing exercise in 1Q 2018
- Current effective all-in cost of debt of 0.99%
- Interest cover ratio of 13.2 times
- Interest rate exposure are largely hedged

ParkwayLife REIT

As at 31 March 2018, S\$23.3 million and JPY270.0 million of short term loans were drawn down