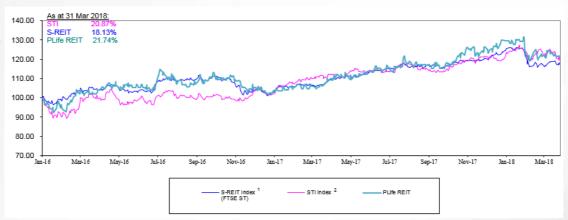

#### **Unit Price Relative Performance**

PLife REIT's Unit Price's performance is in line with both the STI and the S-REIT Index over the past 2 years

1. FTSE ST: Real Estate Investment Trust Index ; 2. STI Index: Straits Times Index Source: Bloomberg

... providing its mettle during both periods of uncertainty, underpinned by its robust fundamentals and growth drivers.