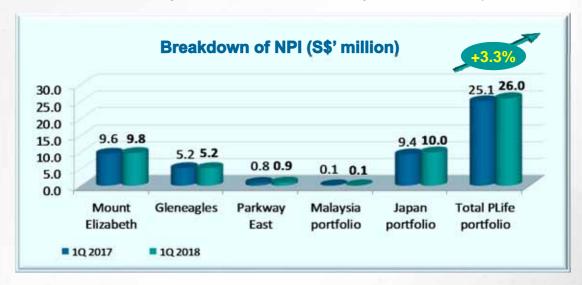

# **Net Property Income (NPI) Growth**

- □ Increase in NPI is largely due to:
  - Rent contribution from properties acquired in 1Q 2017 & 1Q 2018
  - Upward minimum guarantee rent revision of Singapore hospitals by 1.27%<sup>1</sup>

1. In 11th year of lease commencing 23 August 2017 to 22 August 2018