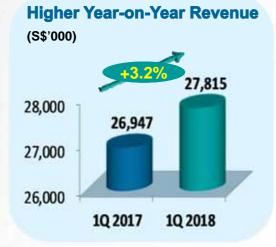

#### Performance at a Glance

- □ 1Q 2018 DPU from recurring operation grew by 3.6% to 3.17 cents
- □ Overall DPU declined by 3.4% due to the absence of one-off distribution of divestment gain¹

| (\$\$'000)                                                                | 1Q 2018             | 1Q 2017             | Inc / (Dec) % |
|---------------------------------------------------------------------------|---------------------|---------------------|---------------|
| Gross Revenue                                                             | 27,815              | 26,947              | 3.2           |
| Net Property Income                                                       | 25,961              | 25,141              | 3.3           |
| Distributable Income to Unitholders <sup>2</sup>                          | 19,167              | 18,493              | 3.6           |
| Distribution of Divestment Gains <sup>1</sup>                             | -                   | 1,347               | n.m.          |
| Available Distribution Per Unit (Cents) <sup>3</sup>                      |                     |                     |               |
| -DPU from recurring operations -DPU from distribution of divestment gains | 3.17<br><u>0.00</u> | 3.06<br><u>0.22</u> | 3.6<br>n.m.   |
| - Total DPU for the period                                                | 3.17                | 3.28                | (3.4)         |
| - Annualised                                                              | 12.68               | 13.12               | (3.4)         |

#### Revenue and Distributable Income (DI) Growth

- □ Higher rent from properties acquired in 1Q 2017 & 1Q 2018 as well as upward minimum guarantee rent revision of Singapore hospitals, resulting in revenue growth of 3.2% to \$27.8 million
- □ Overall DI has declined by 3.4% to \$19.2 million due to absence of one-off distribution of divestment gain¹