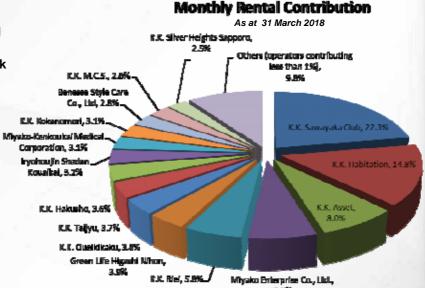

### **Diversified Nursing Home Operators**

- 23 high quality nursing home operators
  - ✓ Diversifies tenant risk
- Back-up operator arrangements
  - ✓ Minimises operator Myster default risks
- Rental guarantee by vendors
  - Rental guarantees provided by various vendors for most properties.

Note:

 Vendors providing rental Guarantees include Alere Inc, Kenedix Inc, K.K. Bonheure, K.K. Uchiyama Holdings, Miyako Kenkoukai, K.K. Excellent Care System, K.K. Habitation and K.K. Living Platform

25