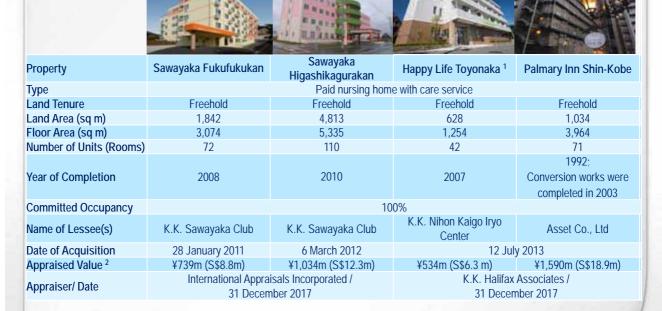

#### Note:

- Formerly known as Heart Life Toyonaka
- 2. At an exchange rate of S\$1.00: ¥84.25

35