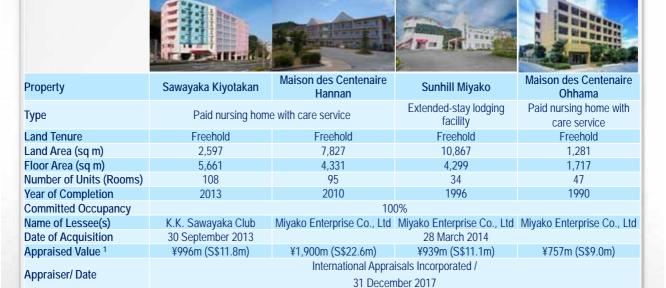

### Our Portfolio - Japan

Note:

1. At an exchange rate of S\$1.00 : ¥84.25

1. At an exchange rate of S\$1.00: ¥84.25