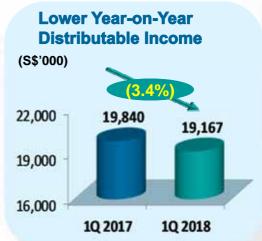

#### Continued DPU Growth Since IPO

| DPU (Cents)                                  | 1Q 2018 | 1Q 2017 |
|----------------------------------------------|---------|---------|
| • Recurring operations <sup>1</sup>          | 3.17    | 3.06    |
| Distribution of divestment gain <sup>2</sup> | 0.00    | 0.22    |
| Total DPU for the period                     | 3.17    | 3.28    |

- DPU from recurring operations has grown by 3.6% (1Q Y-O-Y)
- Overall DPU has declined by 3.4% (1Q Y-O-Y) due to the absence of one-off distribution of divestment gain<sup>2</sup>

- Net of amount retained for capital expenditure on existing properties
- Divestment gain of 0.89 cents (S\$5.39 million) was equally distributed over the four quarters in FY2017

#### Performance at a Glance

- □ 1Q 2018 DPU from recurring operation grew by 3.6% to 3.17 cents
- □ Overall DPU declined by 3.4% due to the absence of one-off distribution of divestment gain¹

| (\$\$'000)                                                                | 1Q 2018             | 1Q 2017             | Inc / (Dec) % |
|---------------------------------------------------------------------------|---------------------|---------------------|---------------|
| Gross Revenue                                                             | 27,815              | 26,947              | 3.2           |
| Net Property Income                                                       | 25,961              | 25,141              | 3.3           |
| Distributable Income to Unitholders <sup>2</sup>                          | 19,167              | 18,493              | 3.6           |
| Distribution of Divestment Gains <sup>1</sup>                             | -                   | 1,347               | n.m.          |
| Available Distribution Per Unit (Cents) <sup>3</sup>                      |                     |                     |               |
| -DPU from recurring operations -DPU from distribution of divestment gains | 3.17<br><u>0.00</u> | 3.06<br><u>0.22</u> | 3.6<br>n.m.   |
| - Total DPU for the period                                                | 3.17                | 3.28                | (3.4)         |
| - Annualised                                                              | 12.68               | 13.12               | (3.4)         |

#### Revenue and Distributable Income (DI) Growth

- □ Higher rent from properties acquired in 1Q 2017 & 1Q 2018 as well as upward minimum guarantee rent revision of Singapore hospitals, resulting in revenue growth of 3.2% to \$27.8 million
- □ Overall DI has declined by 3.4% to \$19.2 million due to absence of one-off distribution of divestment gain¹