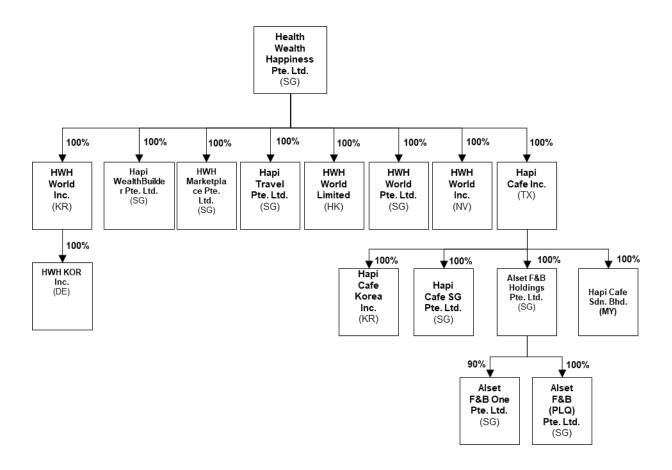

| Name of Company      | Health Wealth Happiness Pte. Ltd. ("HWH SG") |
|----------------------|----------------------------------------------|
| Incorporation Date   | 21 May 2015                                  |
| Country and State of | Singapore                                    |
| Incorporation        |                                              |
| Issued and Paid up   | 10,000 ordinary shares / S\$100.             |
| Capital              |                                              |
| Shareholders         | 100% owned by the Target                     |
| Authorised Capital   | Not Applicable                               |
| Principal Business   | Investment holding company                   |

| Name of Company      | HWH World Inc. ("HWH KR")                                                |
|----------------------|--------------------------------------------------------------------------|
| Incorporation Date   | 20 March 2019                                                            |
| Country and State of | South Korea                                                              |
| Incorporation        |                                                                          |
| Issued and Paid up   | 100,500 shares / KRW 100,500,000.                                        |
| Capital              |                                                                          |
| Shareholders         | 100% owned by HWH SG                                                     |
| Authorised Capital   | 2,000,000,000 shares with par value KRW 1,000 per share                  |
| Principal Business   | Direct sales of cosmetics, food, computer program, air purifier products |
|                      | through a membership model                                               |

| Name of Company    | HWH KOR Inc.   |
|--------------------|----------------|
| Incorporation Date | 6 October 2020 |

| Country and State of | Delaware, USA                                                          |
|----------------------|------------------------------------------------------------------------|
| Incorporation        |                                                                        |
| Issued and Paid up   | 1,000 shares of common stock / US\$10.                                 |
| Capital              |                                                                        |
| Shareholders         | 100% owned by HWH KR                                                   |
| Authorised Capital   | 1,000 shares of capital stock with par value of US\$0.01 per share, of |
|                      | which 1,000 shares are common stock.                                   |
| Principal Business   | Collection of sales proceeds from sale of products in United States of |
|                      | America                                                                |

| Name of Company      | Hapi Travel Pte. Ltd.                 |
|----------------------|---------------------------------------|
| Incorporation Date   | 24 March 2022                         |
| Country and State of | Singapore                             |
| Incorporation        |                                       |
| Issued and Paid up   | 100,000 ordinary shares / S\$100,000. |
| Capital              |                                       |
| Shareholders         | 100% owned by HWH SG                  |
| Authorised Capital   | Not Applicable                        |
| Principal Business   | To provide travel related business    |

| Name of Company      | Hapi WealthBuilder Pte. Ltd.                          |
|----------------------|-------------------------------------------------------|
| Incorporation Date   | 24 March 2022                                         |
| Country and State of | Singapore                                             |
| Incorporation        |                                                       |
| Issued and Paid up   | 2 ordinary shares / S\$2.                             |
| Capital              |                                                       |
| Shareholders         | 100% owned by HWH SG                                  |
| Authorised Capital   | Not Applicable                                        |
| Principal Business   | To provide investment related operations and services |

| Name of Company      | HWH Marketplace Pte. Ltd.                                      |
|----------------------|----------------------------------------------------------------|
| Incorporation Date   | 11 April 2022                                                  |
| Country and State of | Singapore                                                      |
| Incorporation        |                                                                |
| Issued and Paid up   | 2 ordinary shares / S\$2.                                      |
| Capital              |                                                                |
| Shareholders         | 100% owned by HWH SG                                           |
| Authorised Capital   | Not Applicable                                                 |
| Principal Business   | To provide marketing of the services and products in Singapore |

| Name of Company      | HWH World Limited    |
|----------------------|----------------------|
| Incorporation Date   | 20 June 2019         |
| Country and State of | Hong Kong            |
| Incorporation        |                      |
| Issued and Paid up   | 1 share / HK\$1.     |
| Capital              |                      |
| Shareholders         | 100% owned by HWH SG |

| Authorised Capital | Not Applicable                                              |
|--------------------|-------------------------------------------------------------|
| Principal Business | To provide marketing of the services and products in Taiwan |

| Name of Company      | HWH World Pte. Ltd.                       |
|----------------------|-------------------------------------------|
| Incorporation Date   | 15 September 2014                         |
| Country and State of | Singapore                                 |
| Incorporation        |                                           |
| Issued and Paid up   | 100,000 ordinary shares / S\$100,000.     |
| Capital              |                                           |
| Shareholders         | 100% owned by HWH SG                      |
| Authorised Capital   | Not Applicable                            |
| Principal Business   | Development of software and applications. |

| Name of Company      | HWH World Inc.                                                      |
|----------------------|---------------------------------------------------------------------|
| Incorporation Date   | 30 July 2021                                                        |
| Country and State of | Nevada, USA                                                         |
| Incorporation        |                                                                     |
| Issued and Paid up   | 1,000 shares of common stock / US\$1.                               |
| Capital              |                                                                     |
| Shareholders         | 100% owned by HWH SG                                                |
| Authorised Capital   | 600,000,000 shares of capital stock with par value of US\$0.001 per |
|                      | share, of which 600,000,000 shares are common stock.                |
| Principal Business   | Investment Holding Company                                          |

| Name of Company      | Hapi Cafe Inc. ("HAPI TX")                                               |
|----------------------|--------------------------------------------------------------------------|
| Incorporation Date   | 28 December 2020                                                         |
| Country and State of | Texas, USA                                                               |
| Incorporation        |                                                                          |
| Issued and Paid up   | 100,000 shares of common stock / US\$100.                                |
| Capital              |                                                                          |
| Shareholders         | 100% owned by HWH SG                                                     |
| Authorised Capital   | 10,000 shares of capital stock with par value of US\$0.001 per share, of |
|                      | which 10,000 shares are common stock.                                    |
| Principal Business   | Investment Holding Company                                               |

| Name of Company      | Alset F&B Holdings Pte. Ltd. ("Alset F&B") |
|----------------------|--------------------------------------------|
| Incorporation Date   | 13 September 2021                          |
| Country and State of | Singapore                                  |
| Incorporation        |                                            |
| Issued and Paid up   | 2 ordinary shares / S\$2.                  |
| Capital              |                                            |
| Shareholders         | 100% owned by HAPI TX                      |
| Authorised Capital   | Not Applicable                             |
| Principal Business   | Investment Holding Company                 |

| Name of Company    | Alset F&B One Pte. Ltd. |
|--------------------|-------------------------|
| Incorporation Date | 10 April 2017           |

| Country and State of | Singapore                                                       |
|----------------------|-----------------------------------------------------------------|
| Incorporation        |                                                                 |
| Issued and Paid up   | 100,000 ordinary shares / S\$100,000.                           |
| Capital              |                                                                 |
| Shareholders         | 90% owned by Alset F&B and the remaining 10% owned by Lim Sheng |
|                      | Yao, Gary                                                       |
| Authorised Capital   | Not Applicable                                                  |
| Principal Business   | Coffee house                                                    |

| Name of Company      | Hapi Cafe Korea Inc.                                              |
|----------------------|-------------------------------------------------------------------|
| Incorporation Date   | 7 June 2021                                                       |
| Country and State of | South Korea                                                       |
| Incorporation        |                                                                   |
| Issued and Paid up   | 20,000 shares / KRW 100,000,000.                                  |
| Capital              |                                                                   |
| Shareholders         | 100% owned by HAPI TX                                             |
| Authorised Capital   | 1,000,000 shares with par value KRW 5,000 per share               |
| Principal Business   | Co-work environment, serving healthy meals and functional drinks. |
|                      | Coffee house                                                      |

| Name of Company      | Hapi Cafe SG Pte. Ltd.                                            |
|----------------------|-------------------------------------------------------------------|
| Incorporation Date   | 4 April 2022                                                      |
| Country and State of | Singapore                                                         |
| Incorporation        |                                                                   |
| Issued and Paid up   | 100,000 ordinary shares / S\$100,000.                             |
| Capital              |                                                                   |
| Shareholders         | 100% owned by HAPI TX                                             |
| Authorised Capital   | Not Applicable                                                    |
| Principal Business   | Co-work environment, serving healthy meals and functional drinks. |
|                      | Coffee house                                                      |

| Name of Company      | Alset F&B (PLQ) Pte. Ltd.              |
|----------------------|----------------------------------------|
| Incorporation Date   | 11 November 2022                       |
| Country and State of | Singapore                              |
| Incorporation        |                                        |
| Issued and Paid up   | 300,000 ordinary shares / \$\$300,000. |
| Capital              |                                        |
| Shareholders         | 100% owned by Alset F&B                |
| Authorised Capital   | Not Applicable                         |
| Principal Business   | Coffee house                           |

| Name of Company      | Hapi Cafe Sdn. Bhd.                |
|----------------------|------------------------------------|
| Incorporation Date   | 23 February 2023                   |
| Country and State of | Malaysia                           |
| Incorporation        |                                    |
| Issued and Paid up   | 1,000 ordinary shares / MYR 1,000. |
| Capital              |                                    |

| Shareholders       | 100% owned by HAPI TX |
|--------------------|-----------------------|
| Authorised Capital | Not Applicable        |
| Principal Business | Coffee house          |