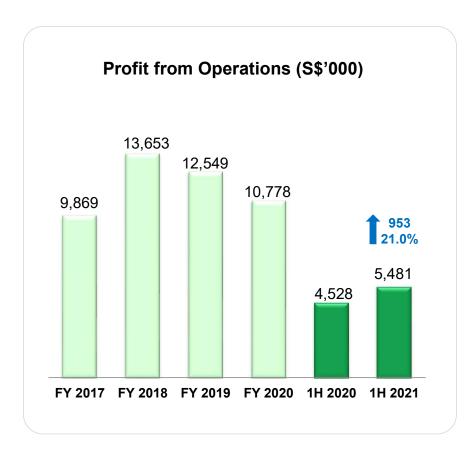

### **PROFIT FROM OPERATIONS**

### **FINANCIAL HIGHLIGHTS**

SGX =

| S\$'000                               | 1H 2021  | 1H 2020 | Change |         |
|---------------------------------------|----------|---------|--------|---------|
| Revenue                               | 21,057   | 17,865  | 3,192  | 17.9%   |
| Other operating income                | 489      | 815     | (326)  | (40.0%) |
| Consumables and medical supplies used | (3,649)  | (3,027) | 622    | 20.5%   |
| Employee remuneration expense         | (10,127) | (8,986) | 1,141  | 12.7%   |
| Depreciation                          | (1,117)  | (1,083) | 34     | 3.1%    |
| Other operating expense               | (1,172)  | (1,056) | 116    | 11.0%   |
| Profit from operations                | 5,481    | 4,528   | 953    | 21.0%   |
|                                       |          |         |        |         |
| Finance income                        | 41       | 124     | (83)   | (66.9%) |
| Finance expense                       | (82)     | (87)    | (5)    | (5.7%)  |
| Net finance income/(expense)          | (41)     | 37      | (78)   | N/M     |
|                                       |          |         |        |         |
| Income tax expense                    | (924)    | (773)   | 151    | 19.5%   |
| Net profit for the year               | 4,516    | 3,792   | 724    | 19.1%   |