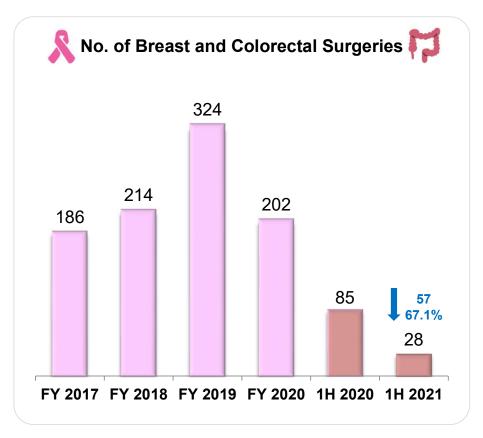

borrowings and debt securities as at 30 June 2021 and 31 December 2020.

### **DIVIDEND**



|                                      | 1H 2021          | 1H 2020          | Change |       |
|--------------------------------------|------------------|------------------|--------|-------|
| Dividend per Share (Singapore cents) | 0.65             | 0.50             | 0.15   | 30.0% |
| Payout Ratio                         | 68.5%            | 62.8%            |        |       |
| Payment Date                         | 6 September 2021 | 1 September 2020 |        |       |



#### 1. OVERVIEW OF SOG AND SERVICES

## 2. OUR SPECIALIST MEDICAL PRACTITIONERS

3. FINANCIAL HIGHLIGHTS

# 4. CORPORATE UPDATES AND FUTURE PLANS

### **NUMBER OF BIRTHS**







### **NUMBER OF SURGERIES PERFORMED**







### **FUTURE PLANS**



#### **STRENGTHEN**

Strengthen SOG's brand awareness and increase market share

#### **RECRUIT**

Recruit more Specialist Medical Practitioners to strengthen all business segments

#### **REFERRALS**

Increase the level of inter-clinic referrals through synergy awareness

#### **GROW**

Continue to grow non-O&G business segments to increase their revenue and profit contribution to the Group

### PARTNERSHIPS —

Identify opportunities in business partnerships and collaborations, venture into humanitarian and other ancillary perspective













### **THANK YOU**





















#### Singapore O&G Ltd. (Company Registration No. 201100687M)

229 Mountbatten Road #02-02 Mountbatten Square Singapore 398007

(65) 6440 4123

(65) 6440 8240

www.sog.com.sg

For