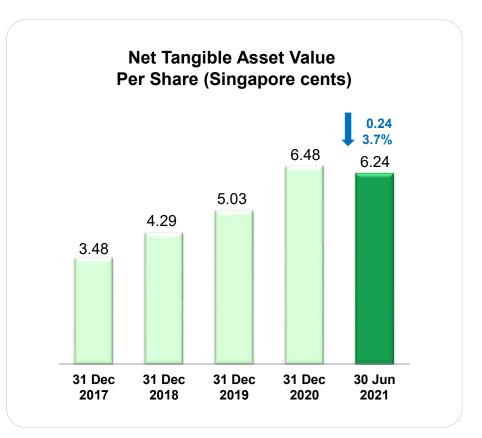

from operations                | 5,481    | 4,528   | 953    | 21.0%   |
|                                       |          |         |        |         |
| Finance income                        | 41       | 124     | (83)   | (66.9%) |
| Finance expense                       | (82)     | (87)    | (5)    | (5.7%)  |
| Net finance income/(expense)          | (41)     | 37      | (78)   | N/M     |
|                                       |          |         |        |         |
| Income tax expense                    | (924)    | (773)   | 151    | 19.5%   |
| Net profit for the year               | 4,516    | 3,792   | 724    | 19.1%   |

N/M: Not meaningful

### **REVENUE**







### **PROFIT FROM OPERATIONS**







### **NET PROFIT AFTER TAX**







### **NET TANGIBLE ASSETS**







### **FINANCIAL REVIEW**



| S\$'000                       | As at 30 June 2021 | As at 31 December 2020 |
|-------------------------------|--------------------|------------------------|
| Key Assets                    |                    |                        |
| Investment in a joint venture | 640                | -                      |
| Goodwill                      | 12,230             | 12,230                 |
| Plant and equipment           | 1,631              | 1,489                  |
| Right-of-use assets           | 2,805              | 3,164                  |
| Inventories                   | 1,916              | 1,908                  |
| Trade and other receivables   | 3,032              | 3,552                  |
| Cash and cash equivalents     | 31,510