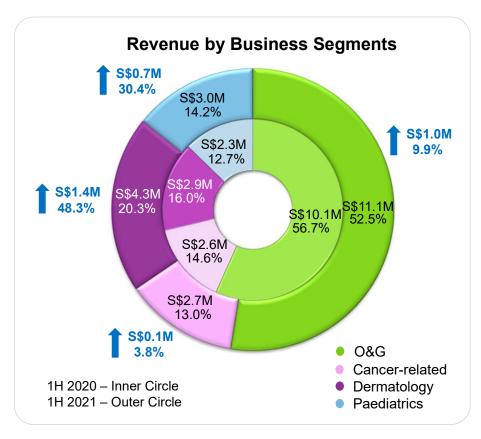

34     | 3.1%    |
| Other operating expense               | (1,172)  | (1,056) | 116    | 11.0%   |
| Profit from operations                | 5,481    | 4,528   | 953    | 21.0%   |
|                                       |          |         |        |         |
| Finance income                        | 41       | 124     | (83)   | (66.9%) |
| Finance expense                       | (82)     | (87)    | (5)    | (5.7%)  |
| Net finance income/(expense)          | (41)     | 37      | (78)   | N/M     |
|                                       |          |         |        |         |
| Income tax expense                    | (924)    | (773)   | 151    | 19.5%   |
| Net profit for the year               | 4,516    | 3,792   | 724    | 19.1%   |

N/M: Not meaningful

### **REVENUE**







### **PROFIT FROM OPERATIONS**







### **NET PROFIT AFTER TAX**







### **NET TANGIBLE ASSETS**







### **FINANCIAL REVIEW**



| S\$'000                       | As at 30 June 2021 | As at 31 December 2020 |
|-------------------------------|--------------------|------------------------|
| Key Assets                    |                    |                        |
| Investment in a joint venture | 640                | -                      |
| Goodwill                      | 12,230             | 12,230                 |
| Plant and equipment           | 1,631              | 1,489                  |
| Right-of-use assets           | 2,805              | 3,164                  |
| Inventories                   | 1,916              | 1,908                  |
| Trade and other rec