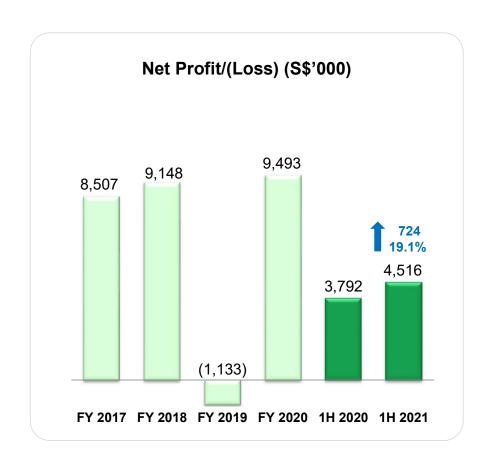

### **NET PROFIT AFTER TAX**

### **FINANCIAL HIGHLIGHTS**

SGX =

| S\$'000                               | 1H 2021  | 1H 2020 | Change |         |
|---------------------------------------|----------|---------|--------|---------|
| Revenue                               | 21,057   | 17,865  | 3,192  | 17.9%   |
| Other operating income                | 489      | 815     | (326)  | (40.0%) |
| Consumables and medical supplies used | (3,649)  | (3,027) | 622    | 20.5%   |
| Employee remuneration expense         | (10,127) | (8,986) | 1,141  | 12.7%   |
| Depreciation                          | (1,117)  | (1,083) | 34     | 3.1%    |
| Other operating expense               | (1,172)  | (1,056) | 116    | 11.0%   |
| Profit from operations                | 5,481    | 4,528   | 953    | 21.0%   |
|                                       |          |         |        |         |
| Finance income                        | 41       | 124     | (83)   | (66.9%) |
| Finance expense                       | (82)     | (87)    | (5)    | (5.7%)  |
| Net finance income/(expense)          | (41)     | 37      | (78)   | N/M     |
|                                       |          |         |        |         |
| Income tax expense                    | (924)    | (773)   | 151    | 19.5%   |
| Net profit for the year               | 4,516    | 3,792   | 724    | 19.1%   |