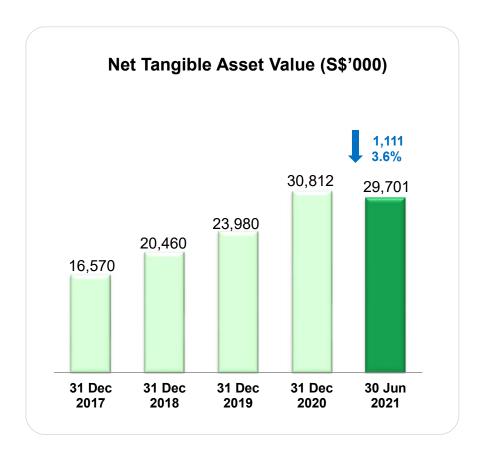

it from operations                | 5,481    | 4,528   | 953    | 21.0%   |
|                                       |          |         |        |         |
| Finance income                        | 41       | 124     | (83)   | (66.9%) |
| Finance expense                       | (82)     | (87)    | (5)    | (5.7%)  |
| Net finance income/(expense)          | (41)     | 37      | (78)   | N/M     |
|                                       |          |         |        |         |
| Income tax expense                    | (924)    | (773)   | 151    | 19.5%   |
| Net profit for the year               | 4,516    | 3,792   | 724    | 19.1%   |

N/M: Not meaningful

### **REVENUE**







### **PROFIT FROM OPERATIONS**







### **NET PROFIT AFTER TAX**







### **NET TANGIBLE ASSETS**







### **FINANCIAL REVIEW**



| S\$'000                       | As at 30 June 2021 | As at 31 December 2020 |
|-------------------------------|--------------------|------------------------|
| Key Assets                    |                    |                        |
| Investment in a joint venture | 640                | -                      |
| Goodwill                      | 12,230             | 12,230                 |
| Plant and equipment           | 1,631              | 1,489                  |
| Right-of-use assets           | 2,805              | 3,164                  |
| Inventories                   | 1,916              | 1,908                  |
| Trade and other receivables   | 3,032              | 3,552                  |
| Cash and cash equivalents     | 31,510