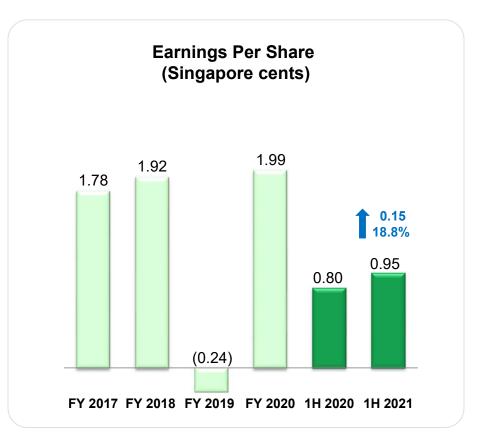

,056) | 116    | 11.0%   |
| Profit from operations                | 5,481    | 4,528   | 953    | 21.0%   |
|                                       |          |         |        |         |
| Finance income                        | 41       | 124     | (83)   | (66.9%) |
| Finance expense                       | (82)     | (87)    | (5)    | (5.7%)  |
| Net finance income/(expense)          | (41)     | 37      | (78)   | N/M     |
|                                       |          |         |        |         |
| Income tax expense                    | (924)    | (773)   | 151    | 19.5%   |
| Net profit for the year               | 4,516    | 3,792   | 724    | 19.1%   |

N/M: Not meaningful

### **REVENUE**







### **PROFIT FROM OPERATIONS**







### **NET PROFIT AFTER TAX**







### **NET TANGIBLE ASSETS**







### **FINANCIAL REVIEW**



| S\$'000                       | As at 30 June 2021 | As at 31 December 2020 |
|-------------------------------|--------------------|------------------------|
| Key Assets                    |                    |                        |
| Investment in a joint venture | 640                | -                      |
| Goodwill                      | 12,230             | 12,230                 |
| Plant and equipment           | 1,631              | 1,489                  |
| Right-of-use assets           | 2,805              | 3,164                  |
| Inventories                   | 1,916              | 1,908                  |
| Trade and other receivables   | 3,032              | 3,552                  |
| Cash and cash