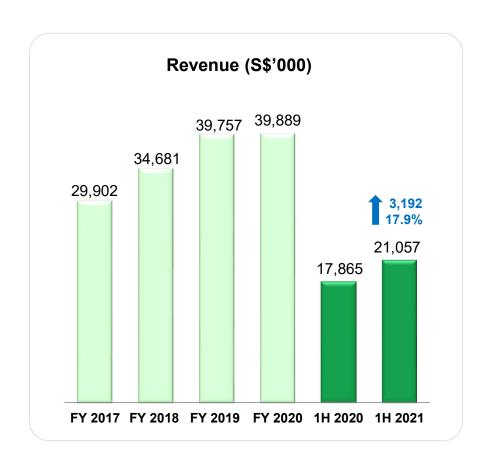

### **FINANCIAL HIGHLIGHTS**

SGX =

| S\$'000                               | 1H 2021  | 1H 2020 | Change |         |
|---------------------------------------|----------|---------|--------|---------|
| Revenue                               | 21,057   | 17,865  | 3,192  | 17.9%   |
| Other operating income                | 489      | 815     | (326)  | (40.0%) |
| Consumables and medical supplies used | (3,649)  | (3,027) | 622    | 20.5%   |
| Employee remuneration expense         | (10,127) | (8,986) | 1,141  | 12.7%   |
| Depreciation                          | (1,117)  | (1,083) | 34     | 3.1%    |
| Other operating expense               | (1,172)  | (1,056) | 116    | 11.0%   |
| Profit from operations                | 5,481    | 4,528   | 953    | 21.0%   |
|                                       |          |         |        |         |
| Finance income                        | 41       | 124     | (83)   | (66.9%) |
| Finance expense                       | (82)     | (87)    | (5)    | (5.7%)  |
| Net finance income/(expense)          | (41)     | 37      | (78)   | N/M     |
|                                       |          |         |        |         |
| Income tax expense                    | (924)    | (773)   | 151    | 19.5%   |
| Net profit for the year               | 4,516    | 3,792   | 724    | 19.1%   |

### **REVENUE**