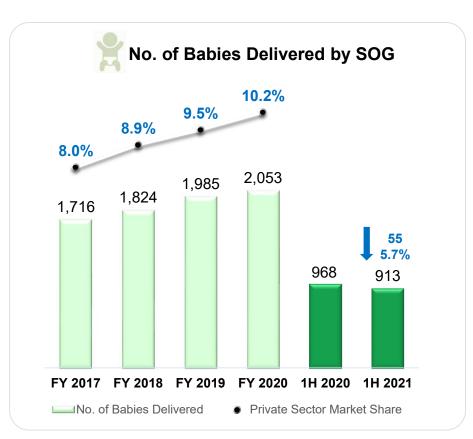

|

<sup>\*</sup> The Group does not have any borrowings and debt securities as at 30 June 2021 and 31 December 2020.

### **DIVIDEND**



|                                      | 1H 2021          | 1H 2020          | Change |       |
|--------------------------------------|------------------|------------------|--------|-------|
| Dividend per Share (Singapore cents) | 0.65             | 0.50             | 0.15   | 30.0% |
| Payout Ratio                         | 68.5%            | 62.8%            |        |       |
| Payment Date                         | 6 September 2021 | 1 September 2020 |        |       |



#### 1. OVERVIEW OF SOG AND SERVICES

## 2. OUR SPECIALIST MEDICAL PRACTITIONERS

3. FINANCIAL HIGHLIGHTS

# 4. CORPORATE UPDATES AND FUTURE PLANS

### **NUMBER OF BIRTHS**







### **NUMBER OF SURGERIES PERFORMED**







### **FUTURE PLANS**



#### **STRENGTHEN**

Strengthen SOG's brand awareness and increase market share

#### **RECRUIT**

Recruit more Specialist Medical Practitioners to strengthen all business segments

#### **REFERRALS**

Increase the level of inter-clinic referrals through synergy awareness

#### **GROW**

Continue to grow non-O&G business segments to increase their revenue and profit contribution to the Group

### PARTNERSHIPS —

Identify opportunities in business partnerships and collaborations, venture into humanitarian and other ancillary perspective













### **THANK YOU**





















#### Singapore O&G Ltd. (Company Registration No. 201100687M)

229 Mountbatten Road #02-02 Mountbatten Square Singapore 398007

(65) 64