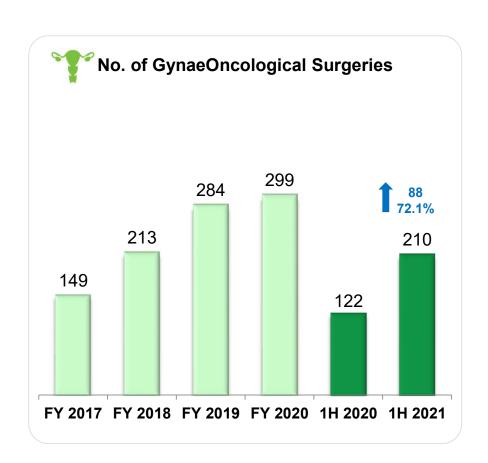

ny borrowings and debt securities as at 30 June 2021 and 31 December 2020.

### **DIVIDEND**



|                                      | 1H 2021          | 1H 2020          | Change |       |
|--------------------------------------|------------------|------------------|--------|-------|
| Dividend per Share (Singapore cents) | 0.65             | 0.50             | 0.15   | 30.0% |
| Payout Ratio                         | 68.5%            | 62.8%            |        |       |
| Payment Date                         | 6 September 2021 | 1 September 2020 |        |       |



#### 1. OVERVIEW OF SOG AND SERVICES

## 2. OUR SPECIALIST MEDICAL PRACTITIONERS

3. FINANCIAL HIGHLIGHTS

# 4. CORPORATE UPDATES AND FUTURE PLANS

### **NUMBER OF BIRTHS**







### **NUMBER OF SURGERIES PERFORMED**







### **FUTURE PLANS**



#### **STRENGTHEN**

Strengthen SOG's brand awareness and increase market share

#### **RECRUIT**

Recruit more Specialist Medical Practitioners to strengthen all business segments

#### **REFERRALS**

Increase the level of inter-clinic referrals through synergy awareness

#### **GROW**

Continue to grow non-O&G business segments to increase their revenue and profit contribution to the Group

### PARTNERSHIPS —

Identify opportunities in business partnerships and collaborations, venture into humanitarian and other ancillary perspective













### **THANK YOU**





















#### Singapore O&G Ltd. (Company Registration No. 201100687M)

229 Mountbatten Road #02-02 Mountbatten Square Singapore 398007

(65) 6440 4123

(65) 6440 8240

www.sog.com.sg

Fo