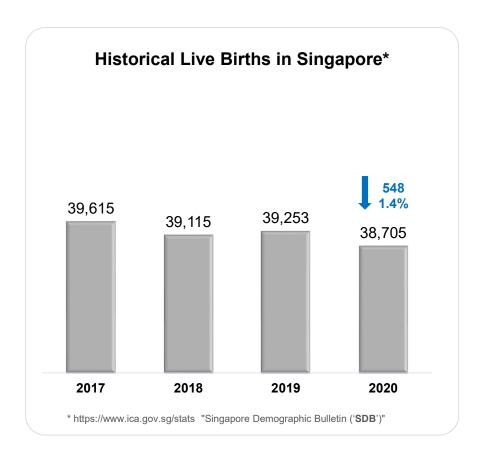

|

<sup>\*</sup> The Group does not have any borrowings and debt securities as at 30 June 2021 and 31 December 2020.

### **DIVIDEND**



|                                      | 1H 2021          | 1H 2020          | Change |       |
|--------------------------------------|------------------|------------------|--------|-------|
| Dividend per Share (Singapore cents) | 0.65             | 0.50             | 0.15   | 30.0% |
| Payout Ratio                         | 68.5%            | 62.8%            |        |       |
| Payment Date                         | 6 September 2021 | 1 September 2020 |        |       |



#### 1. OVERVIEW OF SOG AND SERVICES

## 2. OUR SPECIALIST MEDICAL PRACTITIONERS

3. FINANCIAL HIGHLIGHTS

# 4. CORPORATE UPDATES AND FUTURE PLANS

### **NUMBER OF BIRTHS**







### **NUMBER OF SURGERIES PERFORMED**







### **FUTURE PLANS**



#### **STRENGTHEN**

Strengthen SOG's brand awareness and increase market share

#### **RECRUIT**

Recruit more Specialist Medical Practitioners to strengthen all business segments

#### **REFERRALS**

Increase the level of inter-clinic referrals through synergy awareness

#### **GROW**

Continue to grow non-O&G business segments to increase their revenue and profit contribution to the Group

### PARTNERSHIPS —

Identify opportunities in business partnerships and collaborations, venture into humanitarian and other ancillary perspective













### **THANK YOU**





















#### Singapore O&G Ltd. (Company Registration No. 201100687M)

229 Mountbatten Road #02-02 Mountbatten Square Singapore 398007

(65)