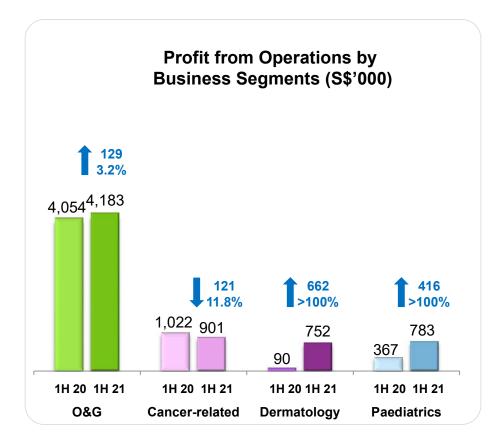

xpense               | (1,172)  | (1,056) | 116    | 11.0%   |
| Profit from operations                | 5,481    | 4,528   | 953    | 21.0%   |
|                                       |          |         |        |         |
| Finance income                        | 41       | 124     | (83)   | (66.9%) |
| Finance expense                       | (82)     | (87)    | (5)    | (5.7%)  |
| Net finance income/(expense)          | (41)     | 37      | (78)   | N/M     |
|                                       |          |         |        |         |
| Income tax expense                    | (924)    | (773)   | 151    | 19.5%   |
| Net profit for the year               | 4,516    | 3,792   | 724    | 19.1%   |

N/M: Not meaningful

### **REVENUE**







### **PROFIT FROM OPERATIONS**







### **NET PROFIT AFTER TAX**







### **NET TANGIBLE ASSETS**







### **FINANCIAL REVIEW**



| S\$'000                       | As at 30 June 2021 | As at 31 December 2020 |
|-------------------------------|--------------------|------------------------|
| Key Assets                    |                    |                        |
| Investment in a joint venture | 640                | -                      |
| Goodwill                      | 12,230             | 12,230                 |
| Plant and equipment           | 1,631              | 1,489                  |
| Right-of-use assets           | 2,805              | 3,164                  |
| Inventories                   | 1,916              | 1,908                  |
| Trade and other receivables   | 3,032              | 3,55