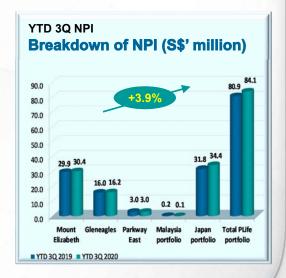

### **Net Property Income (NPI) Growth**

- ☐ Increase in NPI is largely due to:
  - Rent contribution from property acquisition in 4Q 2019
  - Upward minimum guarantee rent revision of Singapore hospitals by 1.17%<sup>1</sup>