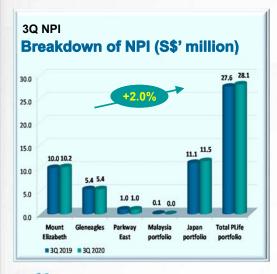

### **Net Property Income (NPI) Growth**

- ☐ Increase in NPI is largely due to:
  - Rent contribution from property acquisition in 4Q 2019
  - Upward minimum guarantee rent revision of Singapore hospitals by 1.17%<sup>1</sup>