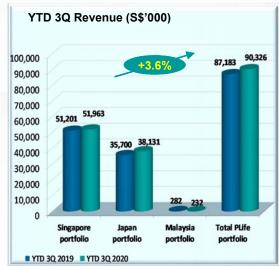

#### **Revenue Growth**

☐ Revenue grew by 0.8% and 3.6% to \$30.2 million and \$90.3 million for 3Q 2020 and YTD 3Q 2020 respectively.