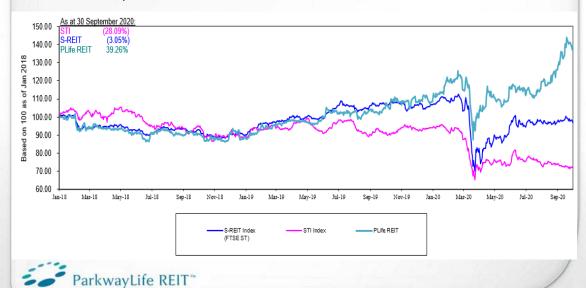

### **Unit Price Relative Performance**

- On 18 September 2020, PLife REIT was included in the FTSE EPRA NAREIT Global Developed Index after the close of business.
- □ PLife REIT's unit price performance has outperformed both S-REIT Index and STI Index as at 30 September 2020.