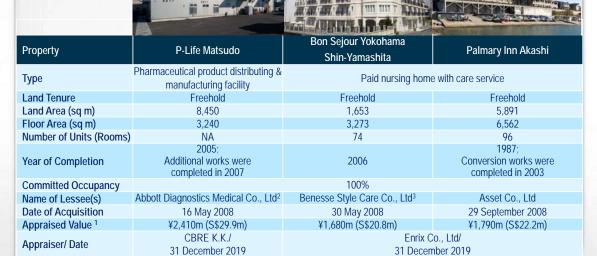

28

At an exchange rate of S\$1.00 : ¥80.71
At an exchange rate of S\$1.00 : ¥80.71
Change of name with effect from 3 October 2017 due to acquisition of Alere Medical Co., Ltd. by Abbott Diagnostics Medical Co., Ltd.
On 1 April 2012, Benesse Style Care Co., Ltd merged as the surviving company with Bon Sejour Corporation

## **Our Properties - Japan**

- A portfolio of 49 high quality healthcare properties worth S\$746.5 million<sup>1</sup>, comprising:
  - 1 pharmaceutical product distributing and manufacturing facility (P-Life Matsudo)
  - 48 private nursing homes
- Favorable lease structure with 26 lessees
- Comply with strict seismic safety standards and covered by earthquake insurance on a country-wide consolidated
- Nursing Home Properties strategically located in dense residential districts in major cities