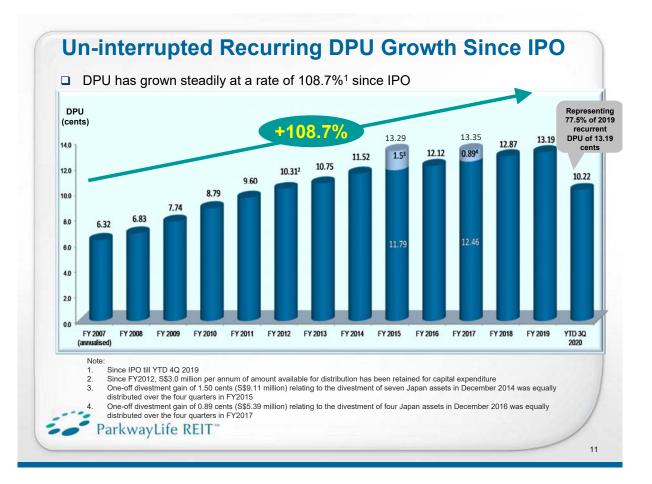

#### **DPU** Growth of 7.4% for 3Q 2020

- DPU for 3Q 2020 at 3.54 cents; DPU for YTD 3Q 2020 at 10.22 cents
- DPU grew by 7.4% (3Q Y-O-Y) and 3.8% (YTD 3Q Y-O-Y)