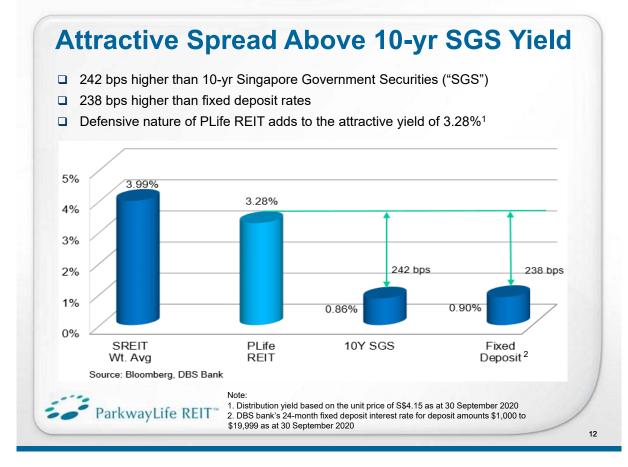

l expenditure In computing Distribution per Unit ("DPU"), the number of units in issue as at the end of each period is used

ParkwayLife REIT"

#### **Revenue Growth**

☐ Revenue grew by 0.8% and 3.6% to \$30.2 million and \$90.3 million for 3Q 2020 and YTD 3Q 2020 respectively.







### **Net Property Income (NPI) Growth**

- ☐ Increase in NPI is largely due to:
  - Rent contribution from property acquisition in 4Q 2019
  - Upward minimum guarantee rent revision of Singapore hospitals by 1.17%<sup>1</sup>





ParkwayLife REIT™ Note:
1. In 14th year of lea

1. In 14th year of lease commencing 23 August 2020 to 22 August 2021

9

### **Distributable Income to Unitholders**

□ DI grew by 7.4% and 3.8% to \$21.4 million and \$61.8 million for 3Q 2020 and YTD 3Q 2020 respectively.











### **Unit Price Relative Performance**

- On 18 September 2020, PLife REIT was included in the FTSE EPRA NAREIT Global Developed Index after the close of business.
- □ PLife REIT's unit price performance has outperformed both S-REIT Index and STI Index as at 30 September 2020.



### **Distribution Details**

| Stock Counter    | Distribution Period               | Distribution per unit (cents) |
|------------------|-----------------------------------|-------------------------------|
| ParkwayLife REIT | 01 July 2020 to 30 September 2020 | 3.54                          |

#### **Distribution Timetable**

Ex-Date:

11

(Units will be traded ex-date)

11 November 2020

Books Closure Date:

12 November 2020 at 5pm

Distribution Payment Date:

8 December 2020



14

13



# 3. Capital and F