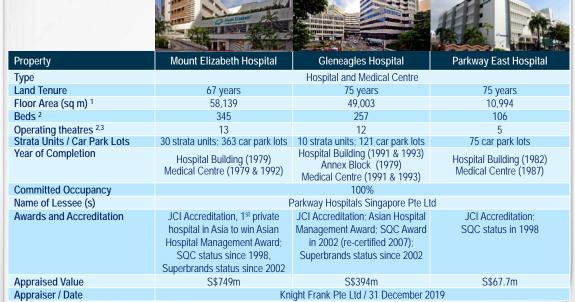

### **Our Portfolio - Singapore**

## **Our Properties - Singapore**

- A portfolio of 3 strategically-located world-class local private hospitals worth S\$1.21 billion<sup>1</sup>
- Master Lease with Parkway Hospitals Singapore Pte. Ltd.a wholly owned subsidiary of Parkway Pantai Limited ("Parkway"), the largest private healthcare operator in Singapore and a key regional healthcare player
- ☐ Singapore Hospital Properties contribute approximately 57.6% of total gross revenue<sup>2</sup>

#### Note:

- Based on strata area of Mount Elizabeth Hospital and Gleneagles Hospital owned by PLife REIT Gross floor area for Parkway East Hospital
- As at 31 December 2019
- Refers to operating rooms within major operating theatre area(s)