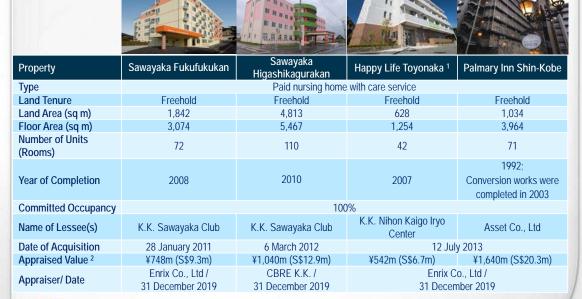

## **Our Portfolio - Summary**

| Portfolio                    | Singapore                           | Japan                                                                                          | Malaysia                                                                   | Total                                                                                                                      |
|------------------------------|-------------------------------------|------------------------------------------------------------------------------------------------|----------------------------------------------------------------------------|----------------------------------------------------------------------------------------------------------------------------|
| Туре                         | 3 Hospitals & Medical<br>Centres    | 48 nursing homes;<br>1 pharmaceutical product<br>distribution &<br>manufacturing facility      | Medical Centre                                                             | 4 Hospitals & medical centre;<br>48 nursing homes;<br>1 pharmaceutical product<br>distributing & manufacturing<br>facility |
| Land Tenure                  | 3 Leasehold                         | 48 Freehold, 1 Leasehold                                                                       | 1 Freehold                                                                 | 49 Freehold & 4 Leasehold                                                                                                  |
| Land Area (sq m)             | 36,354                              | 215,411                                                                                        | 3,450                                                                      | 255,215                                                                                                                    |
| Floor Area (sq m)            | 118,136                             | 199,938                                                                                        | 2,444                                                                      | 320,518                                                                                                                    |
| Beds                         | 708                                 | -                                                                                              | -                                                                          | 708                                                                                                                        |
| Strata Units/                | 40 strata units/                    |                                                                                                | 7 strata units/                                                            | 47 strata units /                                                                                                          |
| Car Park Lots                | 559 car park lots                   | -                                                                                              | 69 car park lots                                                           | 628 car park lots                                                                                                          |
| Number of Units (Rooms)      | -                                   | 3,906                                                                                          | -                                                                          | 3,906                                                                                                                      |
| Year of Completion           | 1979 to 1993                        | 1964 to 2015                                                                                   | 1999                                                                       | 1964 to 2015                                                                                                               |
| Committed Occupancy          | 100%                                | 100%                                                                                           | 31% (excluding car park) <sup>3</sup>                                      | 99.7%                                                                                                                      |
| Leases/ Lessees              | 3 Leases;<br>1 Master Lessee        | 48 Leases <sup>1</sup> ;<br>26 Lessees                                                         | 3 Lessees                                                                  | 54 Leases;<br>30 Lessees                                                                                                   |
| Year of Acquisition          | 2007                                | 2008 to 2019                                                                                   | 2012                                                                       | -                                                                                                                          |
| Appraised Value <sup>2</sup> | S\$1,210.7m<br>Knight Frank Pte Ltd | ¥60,254m (S\$746.5m)<br>CBRE K.K. / JLL Morii<br>Valuation & Advisory K.K. /<br>Enrix Co., Ltd | RM20.5m (S\$6.8m)<br>Nawawi Tie Leung<br>Property Consultants Sdn.<br>Bhd. | S\$1,964m                                                                                                                  |

#### Note:

- 1. Single Lease Agreement for Habitation Hakusho and Group Home Hakusho
- 2. Based on latest appraised values; at an exchange rate of S\$1.00 : ¥80.71 and S\$1.00 : RM3.03
- Decline in committed occupancy due to expiry of an existing lease on 28 Feb 2019. Currently
  exploring conversion of unoccupied auditorium space to Medical Suites.