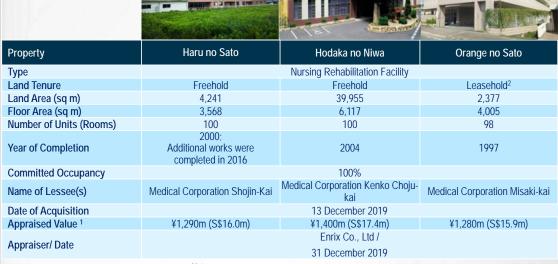

## **Our Portfolio - Summary**

| Portfolio                    | Singapore                           | Japan                                                                                          | Malaysia                                                                   | Total                                                                                                                      |
|------------------------------|-------------------------------------|------------------------------------------------------------------------------------------------|----------------------------------------------------------------------------|----------------------------------------------------------------------------------------------------------------------------|
| Туре                         | 3 Hospitals & Medical<br>Centres    | 48 nursing homes;<br>1 pharmaceutical product<br>distribution &<br>manufacturing facility      | Medical Centre                                                             | 4 Hospitals & medical centre;<br>48 nursing homes;<br>1 pharmaceutical product<br>distributing & manufacturing<br>facility |
| Land Tenure                  | 3 Leasehold                         | 48 Freehold, 1 Leasehold                                                                       | 1 Freehold                                                                 | 49 Freehold & 4 Leasehold                                                                                                  |
| Land Area (sq m)             | 36,354                              | 215,411                                                                                        | 3,450                                                                      | 255,215                                                                                                                    |
| Floor Area (sq m)            | 118,136                             | 199,938                                                                                        | 2,444                                                                      | 320,518                                                                                                                    |
| Beds                         | 708                                 | -                                                                                              | -                                                                          | 708                                                                                                                        |
| Strata Units/                | 40 strata units/                    |                                                                                                | 7 strata units/                                                            | 47 strata units /                                                                                                          |
| Car Park Lots                | 559 car park lots                   | -                                                                                              | 69 car park lots                                                           | 628 car park lots                                                                                                          |
| Number of Units (Rooms)      | -                                   | 3,906                                                                                          | -                                                                          | 3,906                                                                                                                      |
| Year of Completion           | 1979 to 1993                        | 1964 to 2015                                                                                   | 1999                                                                       | 1964 to 2015                                                                                                               |
| Committed Occupancy          | 100%                                | 100%                                                                                           | 31% (excluding car park) <sup>3</sup>                                      | 99.7%                                                                                                                      |
| Leases/ Lessees              | 3 Leases;<br>1 Master Lessee        | 48 Leases <sup>1</sup> ;<br>26 Lessees                                                         | 3 Lessees                                                                  | 54 Leases;<br>30 Lessees                                                                                                   |
| Year of Acquisition          | 2007                                | 2008 to 2019                                                                                   | 2012                                                                       | -                                                                                                                          |
| Appraised Value <sup>2</sup> | S\$1,210.7m<br>Knight Frank Pte Ltd | ¥60,254m (S\$746.5m)<br>CBRE K.K. / JLL Morii<br>Valuation & Advisory K.K. /<br>Enrix Co., Ltd | RM20.5m (S\$6.8m)<br>Nawawi Tie Leung<br>Property Consultants Sdn.<br>Bhd. | S\$1,964m                                                                                                                  |

#### Note:

- 1. Single Lease Agreement for Habitation Hakusho and Group Home Hakusho
- 2. Based on latest appraised values; at an exchange rate of S\$1.00 : ¥80.71 and S\$1.00 : RM3.03
- Decline in committed occupancy due to expiry of an existing lease on 28 Feb 2019. Currently
  exploring conversion of unoccupied auditorium space to Medical Suites.