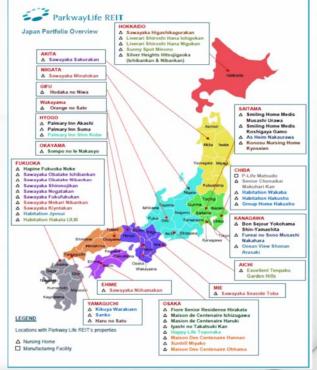

### **PLife REIT Portfolio**

One of the largest listed healthcare REITs in Asia with an enlarged portfolio of \$\$1.96 billion1

## **Our Properties - Japan**

- A portfolio of 49 high quality healthcare properties worth S\$746.5 million<sup>1</sup>, comprising:
  - 1 pharmaceutical product distributing and manufacturing facility (P-Life Matsudo)
  - 48 private nursing homes
- Favorable lease structure with 26 lessees
- Comply with strict seismic safety standards and covered by earthquake insurance on a country-wide consolidated
- Nursing Home Properties strategically located in dense residential districts in major cities