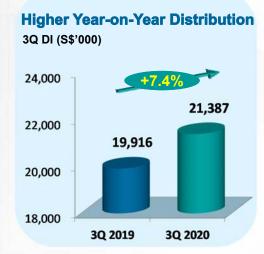

#### **DPU** Growth of 7.4% for 3Q 2020

- DPU for 3Q 2020 at 3.54 cents; DPU for YTD 3Q 2020 at 10.22 cents
- DPU grew by 7.4% (3Q Y-O-Y) and 3.8% (YTD 3Q Y-O-Y)

### **Distributable Income to Unitholders**

□ DI grew by 7.4% and 3.8% to \$21.4 million and \$61.8 million for 3Q 2020 and YTD 3Q 2020 respectively.