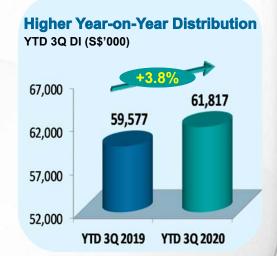

### **Distributable Income to Unitholders**

□ DI grew by 7.4% and 3.8% to \$21.4 million and \$61.8 million for 3Q 2020 and YTD 3Q 2020 respectively.