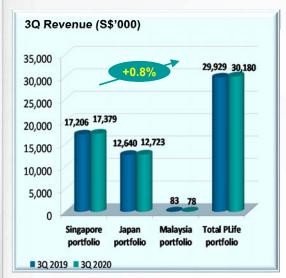

#### **Revenue Growth**

☐ Revenue grew by 0.8% and 3.6% to \$30.2 million and \$90.3 million for 3Q 2020 and YTD 3Q 2020 respectively.