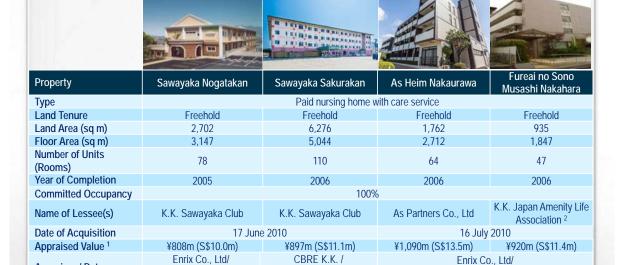

## **Our Portfolio - Summary**

| Portfolio                    | Singapore                           | Japan                                                                                          | Malaysia                                                                   | Total                                                                                                                      |
|------------------------------|-------------------------------------|------------------------------------------------------------------------------------------------|----------------------------------------------------------------------------|----------------------------------------------------------------------------------------------------------------------------|
| Туре                         | 3 Hospitals & Medical<br>Centres    | 48 nursing homes;<br>1 pharmaceutical product<br>distribution &<br>manufacturing facility      | Medical Centre                                                             | 4 Hospitals & medical centre;<br>48 nursing homes;<br>1 pharmaceutical product<br>distributing & manufacturing<br>facility |
| Land Tenure                  | 3 Leasehold                         | 48 Freehold, 1 Leasehold                                                                       | 1 Freehold                                                                 | 49 Freehold & 4 Leasehold                                                                                                  |
| Land Area (sq m)             | 36,354                              | 215,411                                                                                        | 3,450                                                                      | 255,215                                                                                                                    |
| Floor Area (sq m)            | 118,136                             | 199,938                                                                                        | 2,444                                                                      | 320,518                                                                                                                    |
| Beds                         | 708                                 | -                                                                                              | -                                                                          | 708                                                                                                                        |
| Strata Units/                | 40 strata units/                    |                                                                                                | 7 strata units/                                                            | 47 strata units /                                                                                                          |
| Car Park Lots                | 559 car park lots                   | -                                                                                              | 69 car park lots                                                           | 628 car park lots                                                                                                          |
| Number of Units (Rooms)      | -                                   | 3,906                                                                                          | -                                                                          | 3,906                                                                                                                      |
| Year of Completion           | 1979 to 1993                        | 1964 to 2015                                                                                   | 1999                                                                       | 1964 to 2015                                                                                                               |
| Committed Occupancy          | 100%                                | 100%                                                                                           | 31% (excluding car park) <sup>3</sup>                                      | 99.7%                                                                                                                      |
| Leases/ Lessees              | 3 Leases;<br>1 Master Lessee        | 48 Leases <sup>1</sup> ;<br>26 Lessees                                                         | 3 Lessees                                                                  | 54 Leases;<br>30 Lessees                                                                                                   |
| Year of Acquisition          | 2007                                | 2008 to 2019                                                                                   | 2012                                                                       | -                                                                                                                          |
| Appraised Value <sup>2</sup> | S\$1,210.7m<br>Knight Frank Pte Ltd | ¥60,254m (S\$746.5m)<br>CBRE K.K. / JLL Morii<br>Valuation & Advisory K.K. /<br>Enrix Co., Ltd | RM20.5m (S\$6.8m)<br>Nawawi Tie Leung<br>Property Consultants Sdn.<br>Bhd. | S\$1,964m                                                                                                                  |

#### Note:

- 1. Single Lease Agreement for Habitation Hakusho and Group Home Hakusho
- 2. Based on latest appraised values; at an exchange rate of S\$1.00 : ¥80.71 and S\$1.00 : RM3.03
- Decline in committed occupancy due to expiry of an existing lease on 28 Feb 2019. Currently
  exploring conversion of unoccupied auditorium space to Medical Suites.