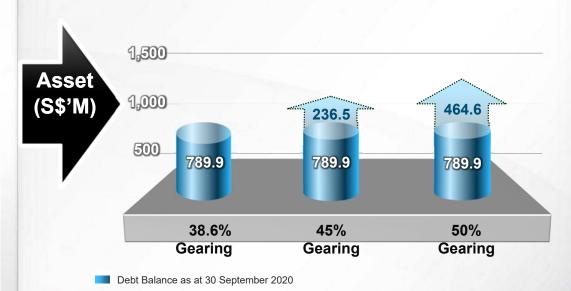

## **Healthy Balance Sheet**

☐ Healthy gearing of 38.6% as at 30 September 2020

| Consolidated Balance<br>Sheet (in S\$'000) | As at<br>30 September 2020 | As at<br>31 December 2019 |
|--------------------------------------------|----------------------------|---------------------------|
| Total Assets                               | 2,044,439                  | 2,003,027                 |
| Total Debt <sup>1</sup>                    | 789,943                    | 743,881                   |
| Unitholders' Funds                         | 1,175,398                  | 1,181,848                 |
| Gearing <sup>2</sup> (%)                   | 38.6                       | 37.1                      |

ParkwayLife REIT

17

□ Debt headroom of \$236.5 million and \$464.6 million before reaching 45% and 50%1 gearing respectively.

ParkwayLife REIT Note:
1. On 16 April 2020, the MAS has raised the leverage limit for S-REITs from 45% to 50%.