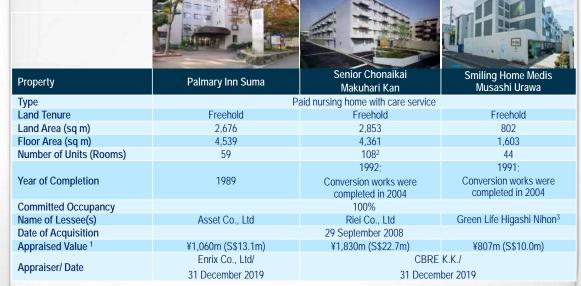

29

- At an exchange rate of S\$1.00: ¥80.71
- As at 31 March 2009, total number of units increased from 107 to 108
  - Change of name with effect from 1 May 2013 due to organizational restructuring by Green Life Co., Ltd, parent company of Medis Corporation

## **Our Properties - Japan**

- A portfolio of 49 high quality healthcare properties worth S\$746.5 million<sup>1</sup>, comprising:
  - 1 pharmaceutical product distributing and manufacturing facility (P-Life Matsudo)
  - 48 private nursing homes
- Favorable lease structure with 26 lessees
- Comply with strict seismic safety standards and covered by earthquake insurance on a country-wide consolidated
- Nursing Home Properties strategically located in dense residential districts in major cities