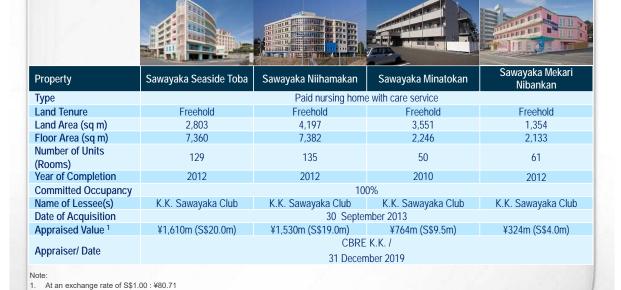

## **Our Portfolio - Summary**

| Portfolio                    | Singapore                           | Japan                                                                                          | Malaysia                                                                   | Total                                                                                                                      |
|------------------------------|-------------------------------------|------------------------------------------------------------------------------------------------|----------------------------------------------------------------------------|----------------------------------------------------------------------------------------------------------------------------|
| Туре                         | 3 Hospitals & Medical<br>Centres    | 48 nursing homes;<br>1 pharmaceutical product<br>distribution &<br>manufacturing facility      | Medical Centre                                                             | 4 Hospitals & medical centre;<br>48 nursing homes;<br>1 pharmaceutical product<br>distributing & manufacturing<br>facility |
| Land Tenure                  | 3 Leasehold                         | 48 Freehold, 1 Leasehold                                                                       | 1 Freehold                                                                 | 49 Freehold & 4 Leasehold                                                                                                  |
| Land Area (sq m)             | 36,354                              | 215,411                                                                                        | 3,450                                                                      | 255,215                                                                                                                    |
| Floor Area (sq m)            | 118,136                             | 199,938                                                                                        | 2,444                                                                      | 320,518                                                                                                                    |
| Beds                         | 708                                 | -                                                                                              | -                                                                          | 708                                                                                                                        |
| Strata Units/                | 40 strata units/                    |                                                                                                | 7 strata units/                                                            | 47 strata units /                                                                                                          |
| Car Park Lots                | 559 car park lots                   | -                                                                                              | 69 car park lots                                                           | 628 car park lots                                                                                                          |
| Number of Units (Rooms)      | -                                   | 3,906                                                                                          | -                                                                          | 3,906                                                                                                                      |
| Year of Completion           | 1979 to 1993                        | 1964 to 2015                                                                                   | 1999                                                                       | 1964 to 2015                                                                                                               |
| Committed Occupancy          | 100%                                | 100%                                                                                           | 31% (excluding car park) <sup>3</sup>                                      | 99.7%                                                                                                                      |
| Leases/ Lessees              | 3 Leases;<br>1 Master Lessee        | 48 Leases <sup>1</sup> ;<br>26 Lessees                                                         | 3 Lessees                                                                  | 54 Leases;<br>30 Lessees                                                                                                   |
| Year of Acquisition          | 2007                                | 2008 to 2019                                                                                   | 2012                                                                       | -                                                                                                                          |
| Appraised Value <sup>2</sup> | S\$1,210.7m<br>Knight Frank Pte Ltd | ¥60,254m (S\$746.5m)<br>CBRE K.K. / JLL Morii<br>Valuation & Advisory K.K. /<br>Enrix Co., Ltd | RM20.5m (S\$6.8m)<br>Nawawi Tie Leung<br>Property Consultants Sdn.<br>Bhd. | S\$1,964m                                                                                                                  |

#### Note:

- 1. Single Lease Agreement for Habitation Hakusho and Group Home Hakusho
- 2. Based on latest appraised values; at an exchange rate of S\$1.00 : ¥80.71 and S\$1.00 : RM3.03
- Decline in committed occupancy due to expiry of an existing lease on 28 Feb 2019. Currently
  exploring conversion of unoccupied auditorium space to Medical Suites.