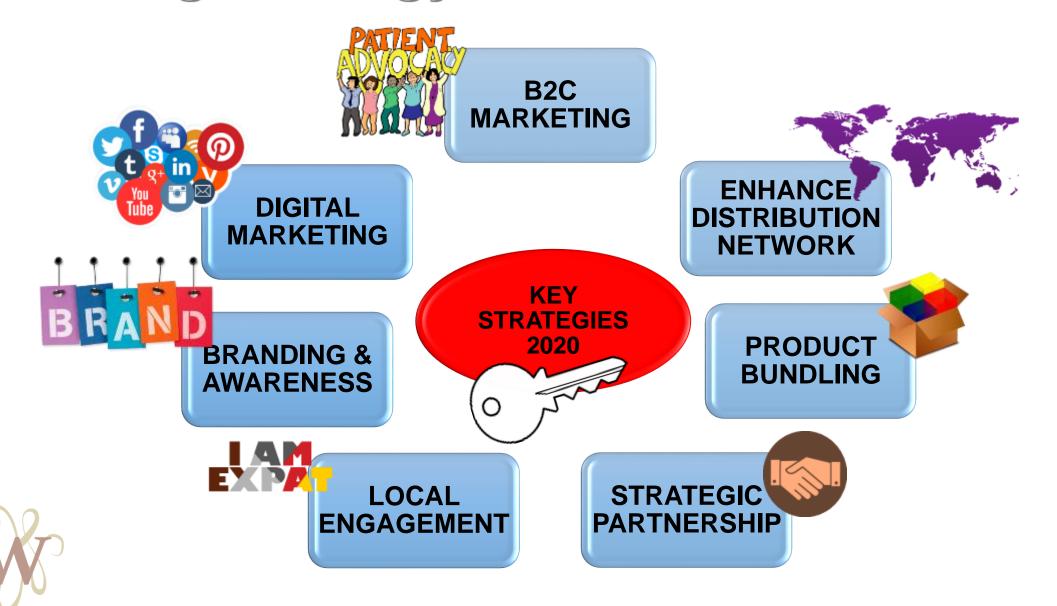

y | 12%       |
| Liposuction    | 5%        |
| Abdominoplasty | 4%        |
| Rhinoplasty    | 3%        |
| Scar Revision  | 3%        |
| Body Lift      | 2%        |
| Fat Transfer   | 2%        |
| Blepharoplasty | 2%        |
| Others         | 2%        |
| TOTAL          | 51%       |

| TOP AESTHETIC       | Revenue % |
|---------------------|-----------|
| Filler              | 8%        |
| Botox               | 5%        |
| PRP                 | 2%        |
| CoolSculpting       | 2%        |
| Machine Assisted    | 2%        |
| Facial Lift/ Thread | 1%        |
| Thermage            | 1%        |
| Facial              | 1%        |
| Others              | 1%        |
| TOTAL               | 23%       |

#### **TOP PROCEDURE BY REVENUE (%)**



### **Marketing Strategy**





#### **Smart Partner Network**





Gorgeous Getaways

By TaqTik Health





















TRAMBELLIR.com

















AND MANY MORE...

## **Marketing Events**



RM2000

RM4000

7 Colleges-Student Outreach



**Ladies Car Community Indonesia** 

**BWMC Members Day** 

## **Marketing Events**



#### **Magical Wonderland Event**



#### **Glitz & Glamour Event**



#### Recent Event 2020







The BrandLaureate

SMEs Brand Champion of The Decade Award 2020



# Beauty Goes Medical...

#### **HEADQUATERS:**

**Beverly Wilshire Medical Centre (KL)** 

Level 9, Kenanga Tower, No. 237 Jalan Tun

Razak, 50400 Kuala Lumpur Tel : +603-2118 2888

Whatsapp : +60 18-236 2888

Email : enquiry@beverlywilshiremedical.com

Website : beverlywilshiremedical.com