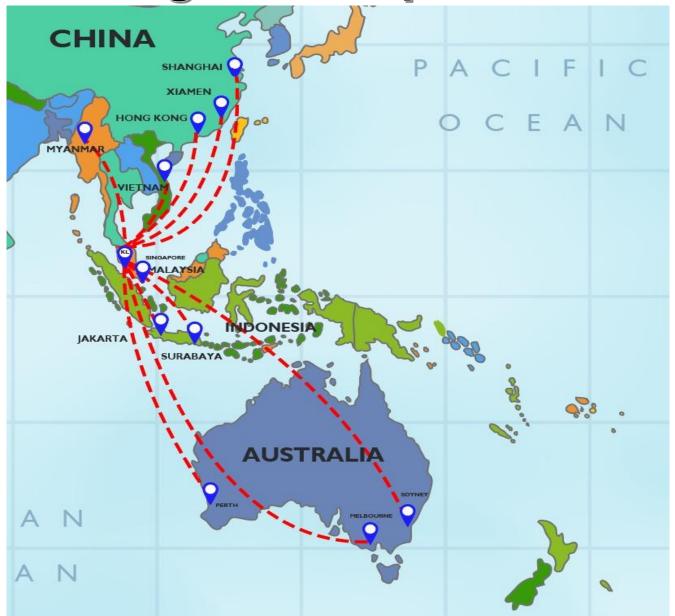

## BEVERLY WILSHIRE GROUP INJECTION INTO SGX LISTED COMPANY, JCG INVESTMENT HOLDINGS LTD (SINGAPORE)

The official signing ceremony between BW Group and JCGI on 16<sup>th</sup> May 2019 at Parkview Square, Singapore