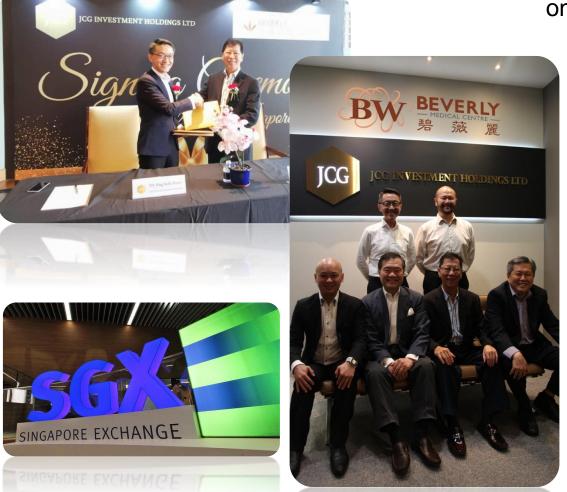

## BEVERLY WILSHIRE GROUP INJECTION INTO SGX LISTED COMPANY, JCG INVESTMENT HOLDINGS LTD (SINGAPORE)

The official signing ceremony between BW Group and JCGI on 16<sup>th</sup> May 2019 at Parkview Square, Singapore