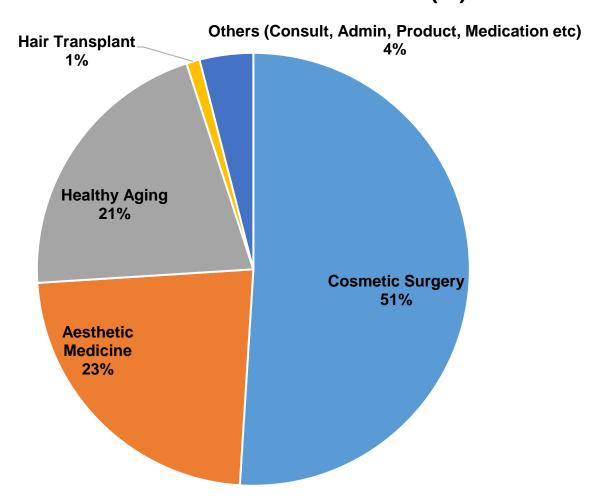

#### **Procedures**

| TOP COSMETIC   | Revenue % |
|----------------|-----------|
| Facelift       | 16%       |
| Breast Surgery | 12%       |
| Liposuction    | 5%        |
| Abdominoplasty | 4%        |
| Rhinoplasty    | 3%        |
| Scar Revision  | 3%        |
| Body Lift      | 2%        |
| Fat Transfer   | 2%        |
| Blepharoplasty | 2%        |
| Others         | 2%        |
| TOTAL          | 51%       |

| TOP AESTHETIC       | Revenue % |
|---------------------|-----------|
| Filler              | 8%        |
| Botox               | 5%        |
| PRP                 | 2%        |
| CoolSculpting       | 2%        |
| Machine Assisted    | 2%        |
| Facial Lift/ Thread | 1%        |
| Thermage            | 1%        |
| Facial              | 1%        |
| Others              | 1%        |
| TOTAL               | 23%       |

#### **TOP PROCEDURE BY REVENUE (%)**