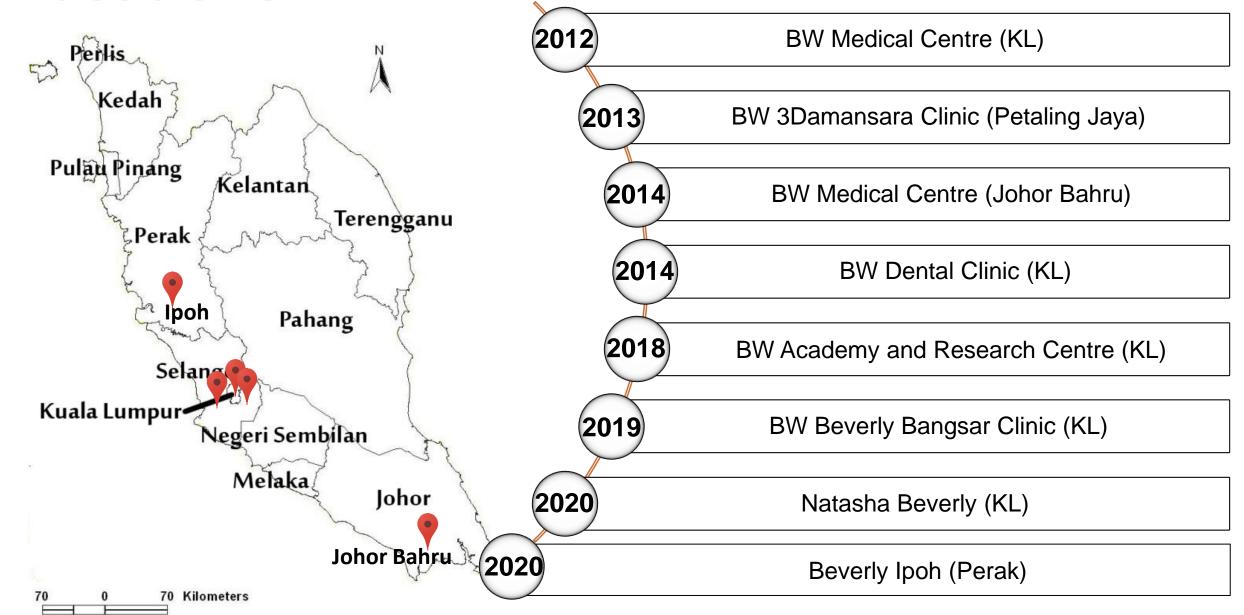

#### **About Us**

- Multi-award Winning Integrated Beauty Medical Centre established in 2012.
- Beverly Wilshire Group manages and operates two (2) Ministry of Health fully Licensed Medical Centres and three (3) Licensed Clinics.
- Our new additions, Natasha Beverly in Bangsar and Dr Elaine @ Beverly Ipoh, Perak target to commence business in August 2020.

#### **Our Centres**

Beverly Wilshire Medical Centre Kuala Lumpur

Jalan Tun Razak, KL

Beverly Wilshire Dental Clinic Jalan Tun Razak, KL

Beverly Wilshire Medical Centre Johor Bahru

Menara Landmark, JB

Beverly Wilshire Academy & Research Centre

Jalan Tun Razak, KL

#### Beverly Wilshire Aesthetic Clinic 3 Damansara

Petaling Jaya, Selangor

Beverly Bangsar Jalan Maarof, Bangsar

#### **New Centres**

Opening in August 2020

Beverly Ipoh Opening in August 2020