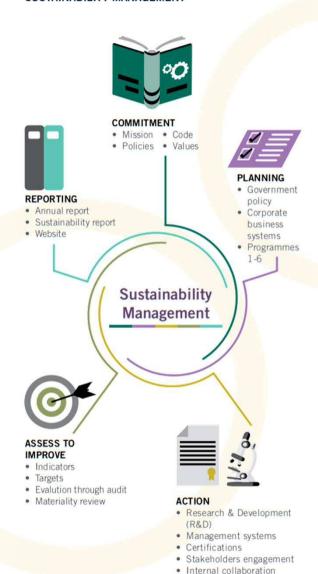

#### SUSTAINABILITY MANAGEMENT

Training

#### A SYSTEMATIC APPROACH

Our approach to sustainability is supported by our Vision, Mission, Values, Code and Policies that commit us to responsible business practices and the highest standards of quality and conduct.

Our management approach and six programmes show how we manage the risks and opportunities of our material topics. They translate into action in the form of management systems and standard operational procedures (SOPs), certifications, external engagement, internal collaboration, R&D, and training.

We use an SAP enterprise data and sustainability information system to assess progress against targets. We continuously review and update our approach to align with emerging topics and global developments.