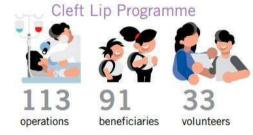

oup AFR compared to 2018                                                                          |
| 3 | SMK3 certification for 25 palm oil mills and 3 refineries by 2020                    | Received certifications for 2 mills in 2019. Our total certified sites as of end 2019 are 14 mills and 3 refineries |
| 4 | Comply with all Indonesian laws and regulations on<br>human rights and labour rights | Full compliance with regulations across all operations                                                              |







### **COMMUNITY RELATIONS**

We explain our progress on maintaining good relationships with our host communities by respecting their rights, contributing to their positive development and ensuring their wellbeing.

Aligned with SDGs











#### PROGRESS IN 2019











302 day care centres

787 teachers 160 schools

15,360 students



189 clinics in estates

59 doctors 267 midwives/nurses

194

Posyandu

#### Community Projects



7 awards from the Ministry for Environment & Forestry in recognition of our successful PROKLIM projects



8 out of 20 Rumah Pintar are financially self-sufficient





### **COMMUNITY RELATIONS**

#### **LAND RIGHTS**

| 0 | Goal/target                                                                        | Progress                         |
|---|------------------------------------------------------------------------------------|----------------------------------|
| 1 | Comply with all Indonesian laws and regulations on land rights and land management | Full compliance with regulations |







### PRODUCT INTEGRITY

W