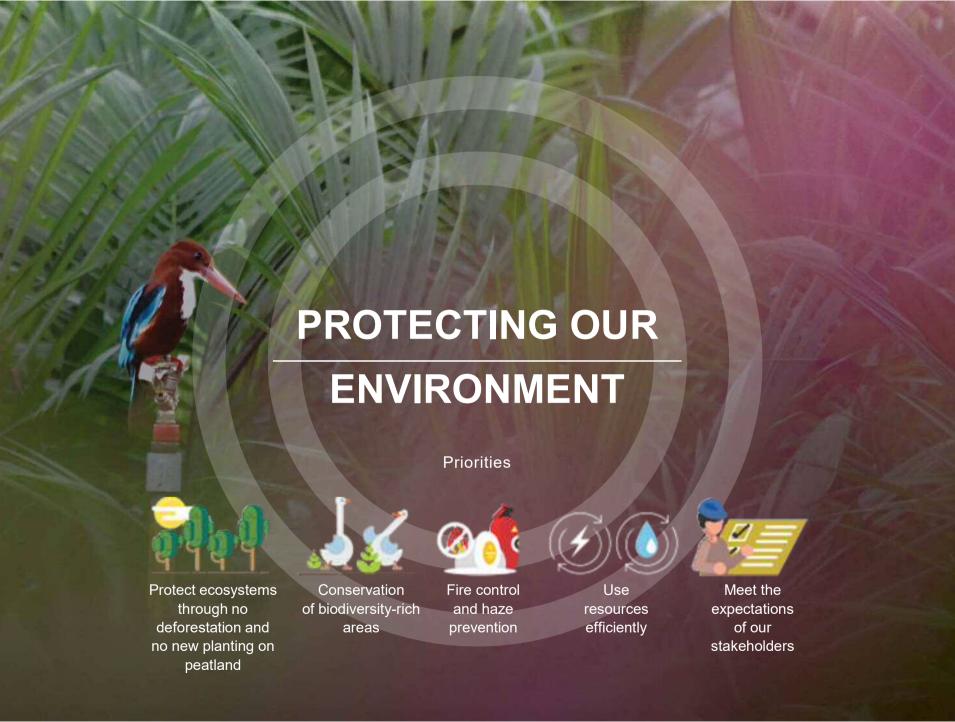

### PROTECTING OUR ENVIRONMENT

In this section, we explain our initiatives to deliver our commitments to no deforestation, no planting on peat, fire control, and resource efficiency in our operations.

Aligned with SDGs

#### PROGRESS IN 2019

**Protecting Forests** 

No primary forest clearance on our sites

No degradation of HCV areas

Zero Burning, Fire Control

Zero burning for land clearing and replanting

No new planting on peatland

#### Resource Efficiency

3% reduction in total GHG emissions from palm oil operations

98% of fuel used in palm oil mills is from renewable products

#### Agricultural Inputs

Maximise use of organic products to replace inorganic fertiliser

Peatland Management