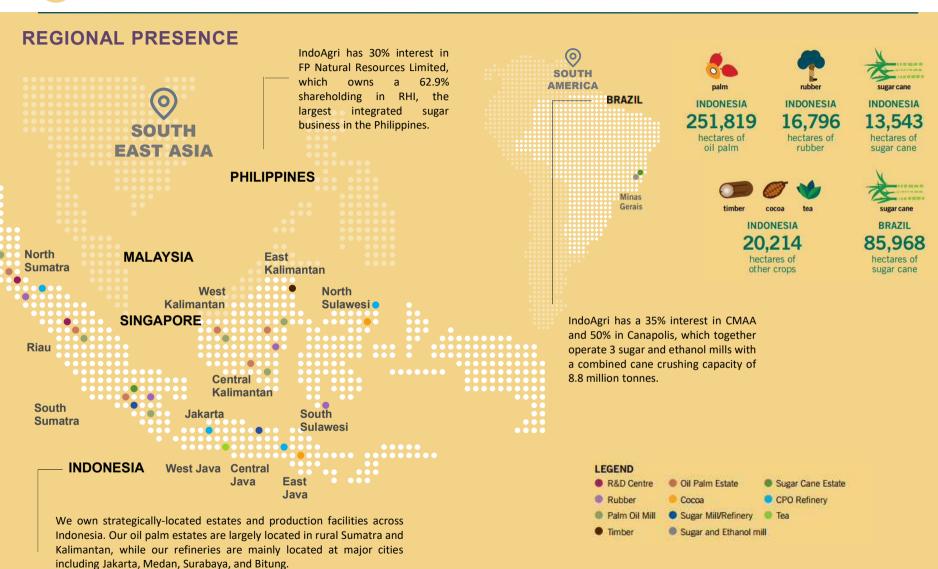

l mills
FFB PROCESSING CAPACITY 7.0M tonnes



4<sub>CRUMB</sub> 3<sub>SHEET</sub> rubber processing facilities

RUBBER PROCESSING CAPACITY

CRUMB RUBBER -

42,720 tonnes

SHEET RUBBER -

11,100 tonnes



2 sugar mills/ refineries cane crushing capacity -2.2M tonnes



5 refineries
CPO PROCESSING CAPACITY 1.7M tonnes

#### **Financial Performance**



Rp 13.6 trillion sales

Rp 1.9 trillion EBITDA



882,000 tonnes of CPO SOLD

82%

TO IFAR REFINERIES TO EXTERNAL PARTIES

#### **Workforce Profile**



37,268
PERMANENT
EMPLOYEES

4,938
SHORT-TERM
EMPLOYEES

20,161 SEASONAL CONTRACT WORKERS 21% FEMALE, 79% MALE

95%
BASED IN FIELD AND
PROCESSING SITES

90%
BASED IN SUMATRA
AND KALIMANTAN

5%
BASED IN HEAD AND REGIONAL OFFICES

10% BASED IN JAVA AND SULAWESI



# 

### **BUSINESS OVERVIEW**











### PROTECTING OUR ENVIRONMENT

In this section, we explain our initiatives to deliver our commitments to no deforestation, no planting on peat, fire control, and resource efficiency in our operations.

Aligned with SDGs















#### PROGRESS IN 2019

**Protecting Forests** 



No primary forest clearance on our sites



No degradation of HCV areas

Zero Burning, Fire Control



Zero burning for land clearing and replanting





No new planting on peatland



#### Resource Efficiency



3% reduction in total GHG emissions from palm oil operations



98% of fuel used in palm oil mills is from renewable products

#### Agricultural Inputs





Maximise use of organic products to replace inorganic fertiliser

Peatland Management





### PROTECTING OUR ENVIRONMENT

#### REDUCI