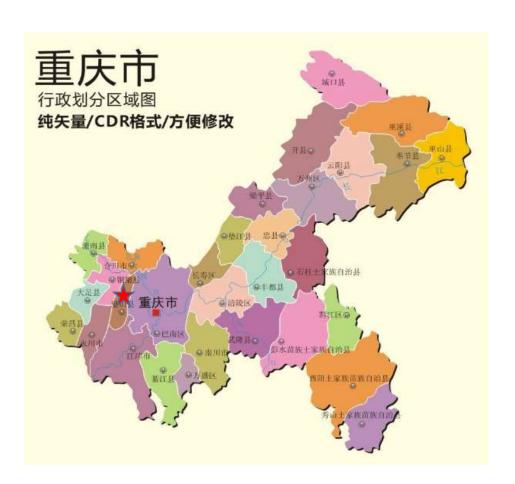

### Project Recap – Bishan, Chongqing

- Bishan District is key part of the expansion of Chongqing city
- 50km to downtown Chongqing
- 30 mins by train to central Chongqing
- 55 mins by train to Chengdu
- 60 mins to New Chongqing Jiangbei International Airport
- One of the most livable districts in Chongqing