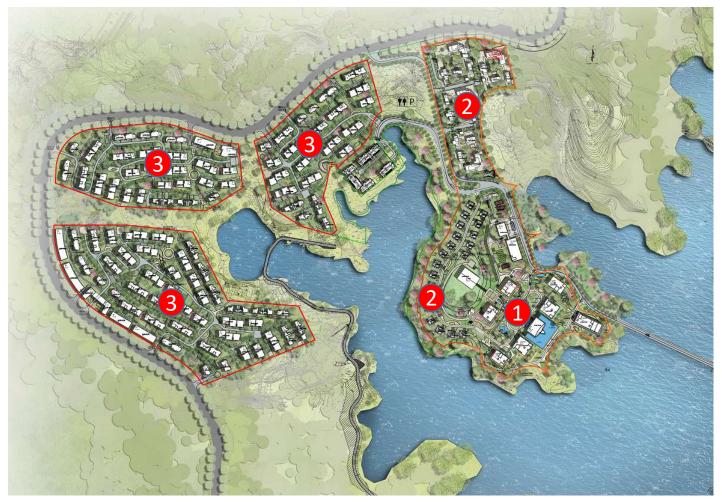

### **Project Recap – Site Master Planning**

- 1 319 room Luxury Hotel
- 24 units of Saleable Commercial Title Villas
- 3 1600 units of Residentials

#### **Development Progress and Milestones**

- Commenced construction of Phase 1 (consisting of a 243-room, 5- star luxury hotel and 24 units of saleable commercial villas) in Q3 2020
- Target to launch sales of commercial villas in Q3/Q4 2021
  - Already we have received strong interest for the villas
- Target to complete Phase 1 construction by end 2022
- Commence operation of hotel by early 2023