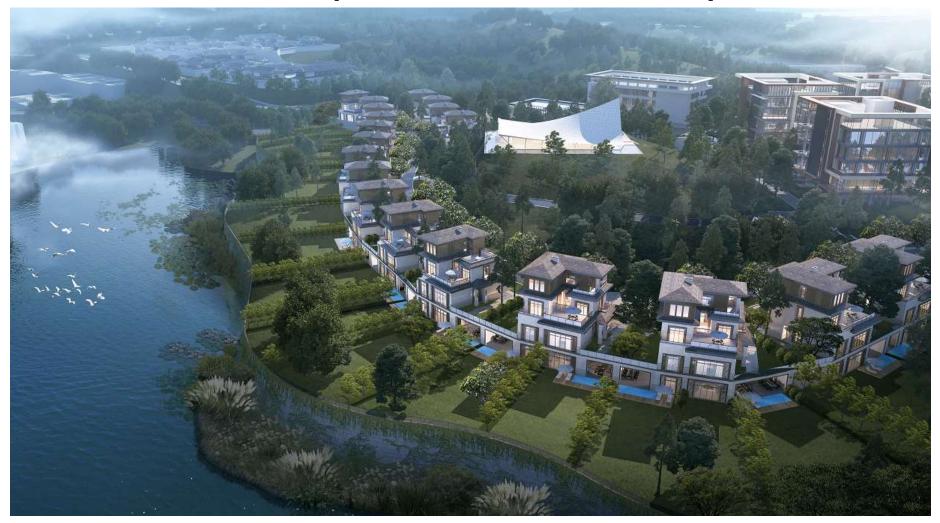

# Saleable Villas (Commercial Titles)

#### **Development Progress and Milestones**

- Commenced construction of Phase 1 (consisting of a 243-room, 5- star luxury hotel and 24 units of saleable commercial villas) in Q3 2020
- Target to launch sales of commercial villas in Q3/Q4 2021
  - Already we have received strong interest for the villas
- Target to complete Phase 1 construction by end 2022
- Commence operation of hotel by early 2023