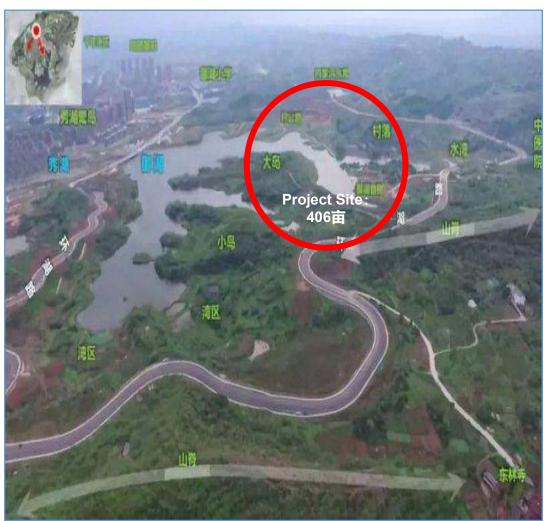

#### **Project Recap - Location**

- Site area of 406 mu (approximately 271,00 sq m)
- Adjacent to the picturesque Royal Lake and Xiu Hu Park