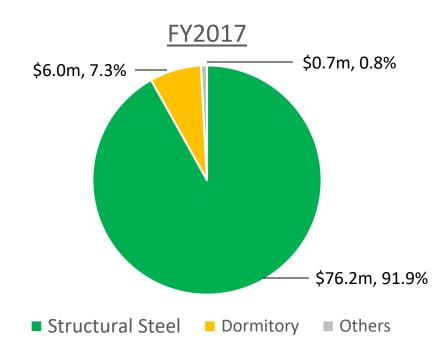

- Revenue from structural steel business segment up 20%.
- No revenue from dormitory in FY2018 as lease of dormitory, Terusan Lodge I, expired in January 2017.

| Profitability Ratios                         | FY2017            | FY2018            |
|----------------------------------------------|-------------------|-------------------|
| EPS (S cts)                                  | 3.13              | 2.55              |
| Return on Assets                             | 7.1%              | 5.4%              |
| Return on Equity                             | 8.3%              | 6.4%              |
| Financial Position                           | As at 31 Jul 2017 | As at 31 Jul 2018 |
| Total assets (S\$'m)                         | 153.8             | 166.7             |
| Total liabilities (S\$'m)                    | 21.9              | 27.6              |
| Shareholders' Equity (S\$'m)                 | 131.3             | 138.8             |
| Net Asset Value per share (S cts)            | 37.56             | 39.71             |
| Cashflow                                     | FY2017            | FY2018            |
| Net cash from/(used in) operating activities | 2.6               | (1.3)             |
| Net cash (used in) investing activities      | (2.8)             | (23.3)            |
| Net cash (used in) financing activities      | (7.0)             | (1.1)             |
| Cash and cash equivalents                    | 82.2              | 56.6              |