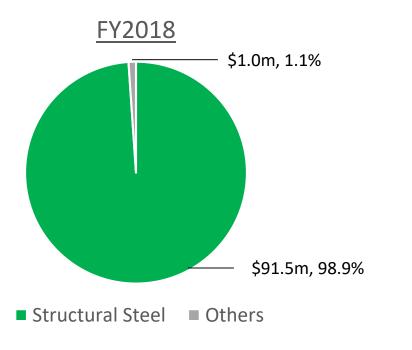

- Revenue from structural steel business segment up 20%.
- No revenue from dormitory in FY2018 as lease of dormitory, Terusan Lodge I, expired in January 2017.

| Profitability Ratios                         | FY2017            | FY2018            |
|----------------------------------------------|-------------------|-------------------|
| EPS (S cts)                                  | 3.13              | 2.55              |
| Return on Assets                             | 7.1%              | 5.4%              |
| Return on Equity                             | 8.3%              | 6.4%              |
| Financial Position                           | As at 31 Jul 2017 | As at 31 Jul 2018 |
| Total assets (S\$'m)                         | 153.8             | 166.7             |
| Total liabilities (S\$'m)                    | 21.9              | 27.6              |
| Shareholders' Equity (S\$'m)                 | 131.3             | 138.8             |
| Net Asset Value per share (S cts)            | 37.56             | 39.71             |
| Cashflow                                     | FY2017            | FY2018            |
| Net cash from/(used in) operating activities | 2.6               | (1.3)             |
| Net cash (used in) investing activities      | (2.8)             | (23.3)            |
| Net cash (used in) financing activities      | (7.0)             | (1.1)             |
| Cash and cash equivalents                    | 82.2              | 56.6              |