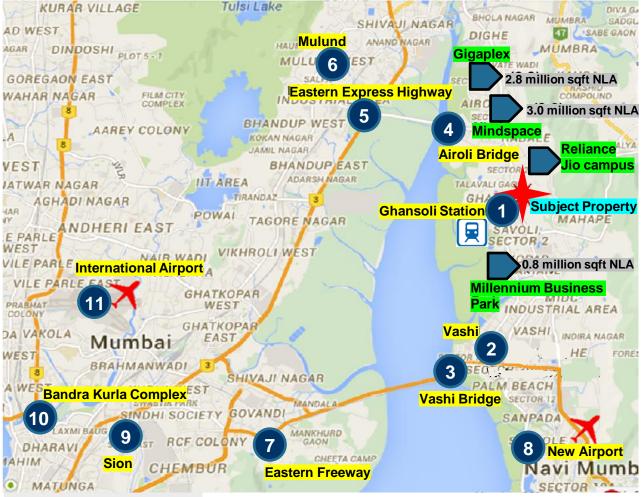

### Location

Map is illustrative, Not to Scale

#### Key Landmarks

- Subject Property
- Ghansoli Railway Station
- Airport

X

IT Parks and Corporate campuses

#### Description

- Property is located in Ghansoli on the Thane-Belapur Road, one of the key IT corridors in Mumbai.
- Located near Ghansoli railway station (less than 0.5 km) and enjoys excellent road connectivity.
- Close proximity to large corporate campuses (Reliance Jio) and IT Parks (Mindspace and Gigaplex).
- The proposed new airport in Navi Mumbai is less than 25 km from the Property.