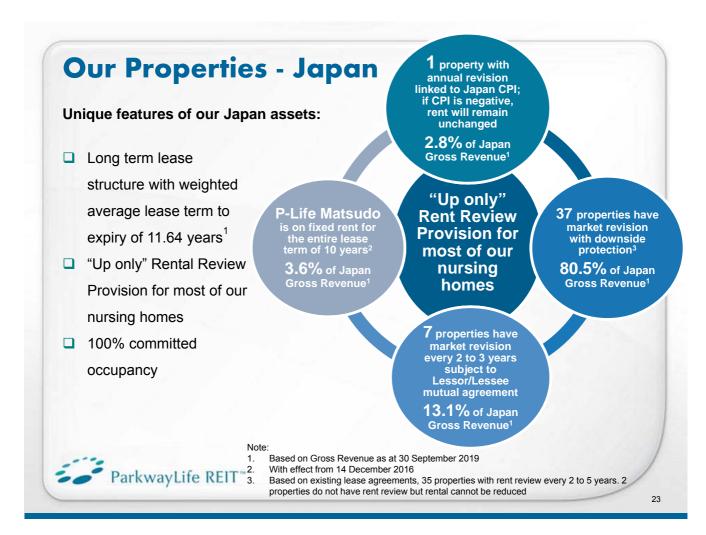

## **Our Properties - Japan**

☐ Approximately 86.9% of revenue from Japan portfolio is downsideprotected¹

## Revenue from Japan portfolio (as at 30 September 2019)

### Notes:

- 1. Based on existing lease agreements
- 2. Based on Gross Revenue (as at 30 September 2019) of 39 properties
- 3. Based on Gross Revenue (as at 30 September 2019) of 7 properties with market revision subject to Lessor/Lessee mutual agreement (every 2 or 3 years)