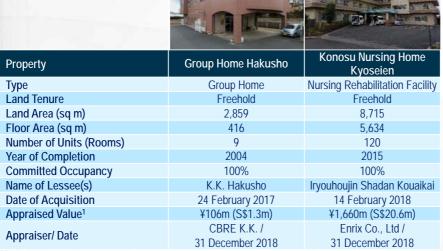

# **Our Portfolio - Summary**

| Portfolio                    | Singapore                        | Japan                                                                                           | Malaysia                                                | Total                                                                                                                      |
|------------------------------|----------------------------------|-------------------------------------------------------------------------------------------------|---------------------------------------------------------|----------------------------------------------------------------------------------------------------------------------------|
| Туре                         | 3 Hospitals & Medical<br>Centres | 45 nursing homes;<br>1 pharmaceutical product<br>distribution &<br>manufacturing facility       | Medical Centre                                          | 4 Hospitals & medical centre;<br>45 nursing homes;<br>1 pharmaceutical product<br>distributing & manufacturing<br>facility |
| Land Tenure                  | 3 Leasehold                      | 46 Freehold                                                                                     | 1 Freehold                                              | 47 Freehold & 3 Leasehold                                                                                                  |
| Land Area (sq m)             | 36,354                           | 168,838                                                                                         | 3,450                                                   | 208,642                                                                                                                    |
| Floor Area (sq m)            | 118,136                          | 186,248                                                                                         | 2,444                                                   | 306,828                                                                                                                    |
| Beds                         | 708                              | -                                                                                               | -                                                       | 708                                                                                                                        |
| Strata Units/                | 40 strata units/                 |                                                                                                 | 7 strata units/                                         | 47 strata units /                                                                                                          |
| Car Park Lots                | 559 car park lots                | -                                                                                               | 69 car park lots                                        | 628 car park lots                                                                                                          |
| Number of Units (Rooms)      | -                                | 3,606                                                                                           | -                                                       | 3,606                                                                                                                      |
| Year of Completion           | 1979 to 1993                     | 1964 to 2015                                                                                    | 1999                                                    | 1964 to 2015                                                                                                               |
| Committed Occupancy          | 100%                             | 100%                                                                                            | 31% (excluding car park) <sup>3</sup>                   | 99.6%                                                                                                                      |
| Leases/ Lessees              | 3 Leases;<br>1 Master Lessee     | 45 Leases <sup>1</sup> ;<br>24 Lessees                                                          | 3 Lessees                                               | 48 Leases;<br>28 Lessees                                                                                                   |
| Year of Acquisition          | 2007                             | 2008 to 2018                                                                                    | 2012                                                    | -                                                                                                                          |
| Appraised Value <sup>2</sup> | S\$1,160.4m<br>CBRE Pte Ltd      | ¥55,867m (S\$692.7m)<br>CBRE K.K. / International<br>Appraisals Incorporated/<br>Enrix Co., Ltd | RM22.4m (S\$7.4m)<br>Knight Frank Malaysia<br>Sdn. Bhd. | S\$1,860.5m                                                                                                                |

### Note:

- 1. Single Lease Agreement for Habitation Hakusho and Group Home Hakusho
- Based on latest appraised values; at an exchange rate of S\$1.00 : ¥80.64 and S\$1.00 : RM3.03
- 3. Decline in committed occupancy due to expiry of an existing lease on 28 Feb 2019