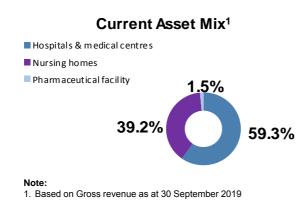

7





4. Growth Strategy & Core Markets



## PLife REIT's Next Phase of Growth





29

## **Our Growth Strategy**

## PLife REIT undertakes the following strategies:



Enhance value of properties and maximise risk-adjusted returns;

Deliver regular, stable distributions and achieve long-term growth for our Unitholders



## **Asset Class Diversification & Allocation**

- Objective To protect PLife REIT against concentration risks due to overexposure in any asset class
- ☐ Basis Invest in properties used for healthcare and healthcare related purposes
- □ Diversification The Manager (Parkway Trust Management Limited) plans to further diversify within the investment mandate as PLife REIT grows in portfolio size

## **Current Asset Mix and Allocation**

## Target Asset Mix and Allocation







31

## **Strategic Investment Approach**

### **Partnership** Clustering Imperative for PLife REIT PLife REIT is a specialised REIT where: to achieve economies of scale in its countries of 1) Properties tend to be investment in order to: purposed-built (e.g. hospital, medical centre) 1) Establish a country HQ **Two-Pronged** for closer monitoring and **Approach** 2) Lease terms tend to be management of its portfolio long (typically > 10 years) of properties 3) Lessee/operator tend to 2) Structure its investment specialise in their area of holdings to take advantage operation of tax or regulatory benefits where available → Prioritise & seek out → Seek out long-term and strategic partnership with investment opportunities in good lessee/operator countries where PLife REIT where possible