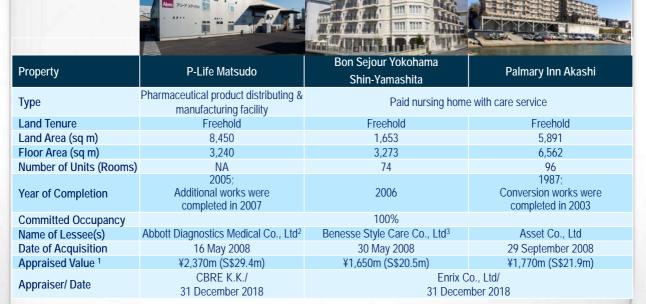

# Our Portfolio - Japan

### Note

- 1. At an exchange rate of S\$1.00 : ¥80.64
- Change of name with effect from 3 October 2017 due to acquisition of Alere Medical Co., Ltd. by Abbott Diagnostics Medical Co., Ltd.
- On 1 April 2012, Benesse Style Care Co., Ltd merged as the surviving company with Bon Sejour Corporation

| or Chonaikai | Smiling Home Medis |
|--------------|--------------------|
| kuhari Kan   | Musashi Urawa      |

| Property                | Palmary Inn Suma                    | Makuhari Kan                            | Musashi Urawa                           |
|-------------------------|-------------------------------------|-----------------------------------------|-----------------------------------------|
| Туре                    | Paid nursing home with care service |                                         |                                         |
| Land Tenure             | Freehold                            | Freehold                                | Freehold                                |
| Land Area (sq m)        | 2,676                               | 2,853                                   | 802                                     |
| Floor Area (sq m)       | 4,539                               | 4,361                                   | 1,603                                   |
| Number of Units (Rooms) | 59                                  | 108 <sup>2</sup>                        | 44                                      |
| Year of Completion      |                                     | 1992;                                   | 1991;                                   |
|                         | 1989                                | Conversion works were completed in 2004 | Conversion works were completed in 2004 |
| Committed Occupancy     | 100%                                |                                         |                                         |
| Name of Lessee(s)       | Asset Co., Ltd                      | Riei Co., Ltd                           | Green Life Higashi Nihon <sup>3</sup>   |
| Date of Acquisition     | 29 September 2008                   |                                         |                                         |
| Appraised Value 1       | ¥1,050m (S\$13.0m)                  | ¥1,810m (S\$22.4m)                      | ¥795m (S\$9.8m)                         |
| Ammunican/ Data         | Enrix Co., Ltd/                     | CBRE                                    | K.K./                                   |
| Appraiser/ Date         | 31 December 2018                    | 31 December 2018                        |                                         |