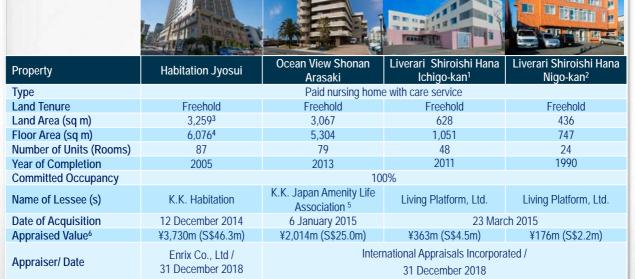

# **Our Portfolio - Summary**

| Portfolio                    | Singapore                        | Japan                                                                                           | Malaysia                                                | Total                                                                                                                      |
|------------------------------|----------------------------------|-------------------------------------------------------------------------------------------------|---------------------------------------------------------|----------------------------------------------------------------------------------------------------------------------------|
| Туре                         | 3 Hospitals & Medical<br>Centres | 45 nursing homes;<br>1 pharmaceutical product<br>distribution &<br>manufacturing facility       | Medical Centre                                          | 4 Hospitals & medical centre;<br>45 nursing homes;<br>1 pharmaceutical product<br>distributing & manufacturing<br>facility |
| Land Tenure                  | 3 Leasehold                      | 46 Freehold                                                                                     | 1 Freehold                                              | 47 Freehold & 3 Leasehold                                                                                                  |
| Land Area (sq m)             | 36,354                           | 168,838                                                                                         | 3,450                                                   | 208,642                                                                                                                    |
| Floor Area (sq m)            | 118,136                          | 186,248                                                                                         | 2,444                                                   | 306,828                                                                                                                    |
| Beds                         | 708                              | -                                                                                               | -                                                       | 708                                                                                                                        |
| Strata Units/                | 40 strata units/                 |                                                                                                 | 7 strata units/                                         | 47 strata units /                                                                                                          |
| Car Park Lots                | 559 car park lots                | -                                                                                               | 69 car park lots                                        | 628 car park lots                                                                                                          |
| Number of Units (Rooms)      | -                                | 3,606                                                                                           | -                                                       | 3,606                                                                                                                      |
| Year of Completion           | 1979 to 1993                     | 1964 to 2015                                                                                    | 1999                                                    | 1964 to 2015                                                                                                               |
| Committed Occupancy          | 100%                             | 100%                                                                                            | 31% (excluding car park) <sup>3</sup>                   | 99.6%                                                                                                                      |
| Leases/ Lessees              | 3 Leases;<br>1 Master Lessee     | 45 Leases <sup>1</sup> ;<br>24 Lessees                                                          | 3 Lessees                                               | 48 Leases;<br>28 Lessees                                                                                                   |
| Year of Acquisition          | 2007                             | 2008 to 2018                                                                                    | 2012                                                    | -                                                                                                                          |
| Appraised Value <sup>2</sup> | S\$1,160.4m<br>CBRE Pte Ltd      | ¥55,867m (S\$692.7m)<br>CBRE K.K. / International<br>Appraisals Incorporated/<br>Enrix Co., Ltd | RM22.4m (S\$7.4m)<br>Knight Frank Malaysia<br>Sdn. Bhd. | S\$1,860.5m                                                                                                                |

### Note:

- 1. Single Lease Agreement for Habitation Hakusho and Group Home Hakusho
- Based on latest appraised values; at an exchange rate of S\$1.00 : ¥80.64 and S\$1.00 : RM3.03
- 3. Decline in committed occupancy due to expiry of an existing lease on 28 Feb 2019