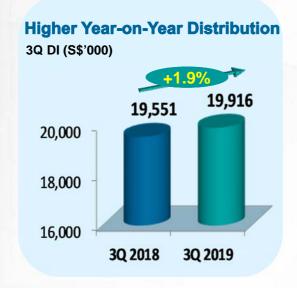

## **Distributable Income to Unitholders**

□ DI grew by 1.9% and 2.6% to \$19.9 million and \$59.6 million for 3Q 2019 and YTD 3Q 2019 respectively.

■ DPU has grown steadily at a rate of 103.6%¹ since IPO