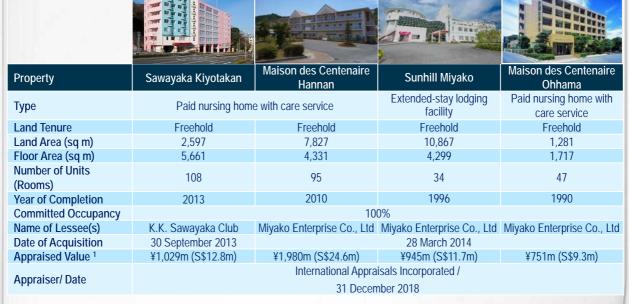

# Our Portfolio - Japan

### Note

- 1. At an exchange rate of S\$1.00 : ¥80.64
- Change of name with effect from 3 October 2017 due to acquisition of Alere Medical Co., Ltd. by Abbott Diagnostics Medical Co., Ltd.
- On 1 April 2012, Benesse Style Care Co., Ltd merged as the surviving company with Bon Sejour Corporation