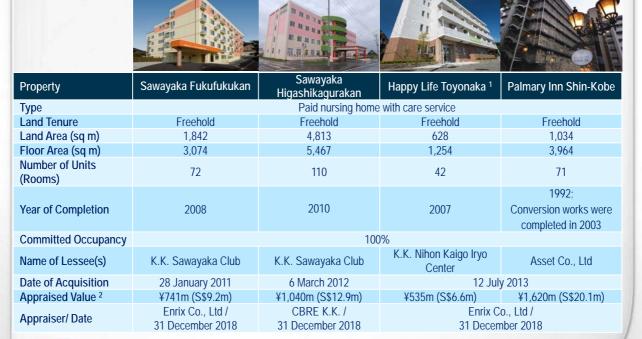

# Our Portfolio - Japan

### Note

- 1. At an exchange rate of S\$1.00 : ¥80.64
- Change of name with effect from 3 October 2017 due to acquisition of Alere Medical Co., Ltd. by Abbott Diagnostics Medical Co., Ltd.
- On 1 April 2012, Benesse Style Care Co., Ltd merged as the surviving company with Bon Sejour Corporation