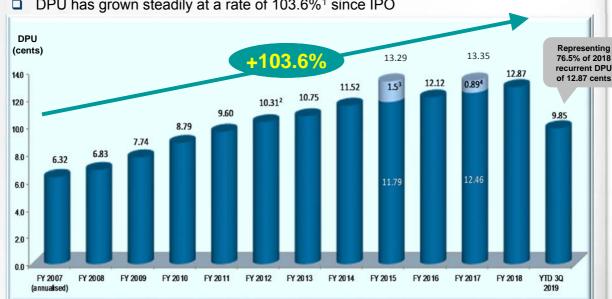

## **Distributable Income to Unitholders**

□ DI grew by 1.9% and 2.6% to \$19.9 million and \$59.6 million for 3Q 2019 and YTD 3Q 2019 respectively.

■ DPU has grown steadily at a rate of 103.6%¹ since IPO

- Since IPO till YTD 4Q 2018
- Since FY2012, S\$3.0 million per annum of amount available for distribution has been retained for capital expenditure
- One-off divestment gain of 1.50 cents (S\$9.11 million) relating to the divestment of seven Japan assets in December 2014 was equally distributed over the four quarters in FY2015
  - One-off divestment gain of 0.89 cents (S\$5.39 million) relating to the divestment of four Japan assets in December 2016 was equally distributed over the four quarters in FY2017