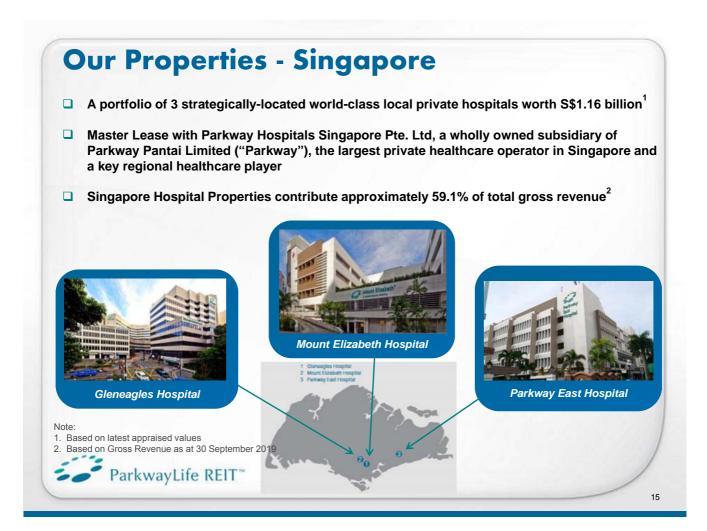

## **Our Properties - Singapore**

3 Distinct features of our Singapore Hospital Properties:

**Long-term Master** Leases with **Parkway Hospitals** Singapore ("PHS")

- 15 + 15 years with effect from 23 August 2007
- ✓ c.f. average industry lease period of 3-5 years
- √ 100% committed occupancy