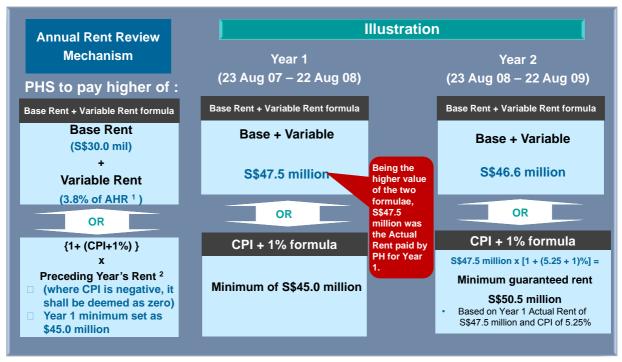

## Singapore Hospital Properties - Rent Review Mechanism

### Notes:

- 1. AHR denotes the Adjusted Hospital Revenue for the period from 23 August to 22 August of the following year of each of the hospitals.
- 2. CPI denotes the % increase in the Consumer Price Index announced by the Department of Statistic of Singapore for the relevant year compared to the immediately preceding year, computed on a 12 month average basis from July to June of the following year