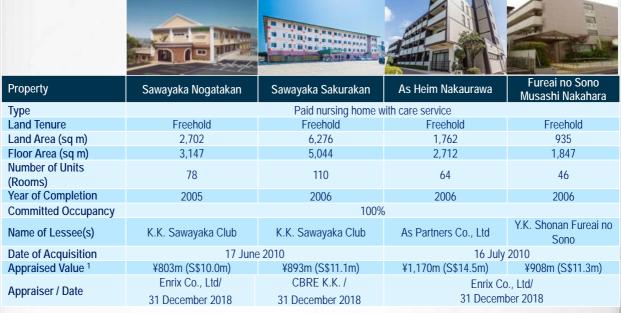

# Our Portfolio - Japan

### Note

- 1. At an exchange rate of S\$1.00 : ¥80.64
- Change of name with effect from 3 October 2017 due to acquisition of Alere Medical Co., Ltd. by Abbott Diagnostics Medical Co., Ltd.
- On 1 April 2012, Benesse Style Care Co., Ltd merged as the surviving company with Bon Sejour Corporation