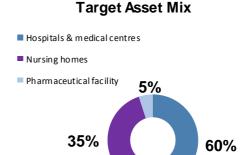

4. Growth Strategy & Core Markets



## PLife REIT's Next Phase of Growth





29

## **Our Growth Strategy**

## PLife REIT undertakes the following strategies:



Enhance value of properties and maximise risk-adjusted returns;

Deliver regular, stable distributions and achieve long-term growth for our Unitholders



## **Asset Class Diversification & Allocation**

- Objective To protect PLife REIT against concentration risks due to overexposure in any asset class
- ☐ Basis Invest in properties used for healthcare and healthcare related purposes
- □ Diversification The Manager (Parkway Trust Management Limited) plans to further diversify within the investment mandate as PLife REIT grows in portfolio size

## **Current Asset Mix and Allocation**

## Target Asset Mix and Allocation







31

## **Strategic Investment Approach**

### **Partnership** Clustering Imperative for PLife REIT PLife REIT is a specialised REIT where: to achieve economies of scale in its countries of 1) Properties tend to be investment in order to: purposed-built (e.g. hospital, medical centre) 1) Establish a country HQ **Two-Pronged** for closer monitoring and **Approach** 2) Lease terms tend to be management of its portfolio long (typically > 10 years) of properties 3) Lessee/operator tend to 2) Structure its investment specialise in their area of holdings to take advantage operation of tax or regulatory benefits where available → Prioritise & seek out → Seek out long-term and strategic partnership with investment opportunities in good lessee/operator countries where PLife REIT where possible a