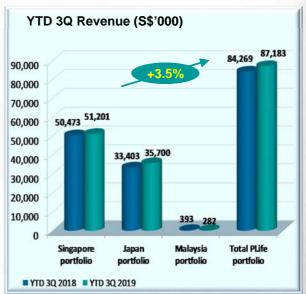

## **Revenue Growth**

Revenue grew by 5.4% and 3.5% to \$29.9 million and \$87.2 million for 3Q 2019 and YTD 3Q 2019 respectively.

ć