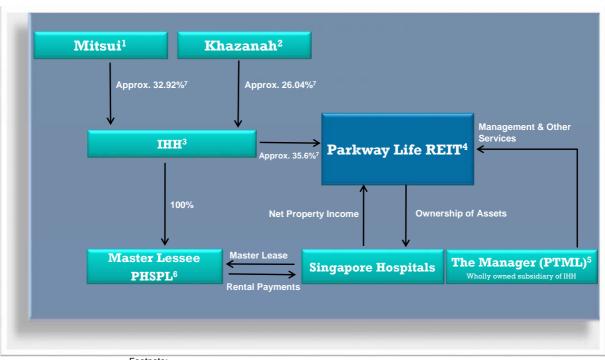

## Master Lessee - IHH Group

### Footnote:

- Mitsui & Co., Ltd (Mitsui):
- Khazanah Nasional Berhad (Khazanah);
- IHH Healthcare Berhad (IHH);
- Parkway Life Real Estate Investment Trust (Parkway Life REIT);
- Parkway Trust Management Limited (PTML);
- Parkway Hospitals Singapore Pte Ltd (PHSPL). As at 30 September 2019

## Master Lessee – IHH Group<sup>1</sup> (Continued from previous slide)

- 32.92% owned by Mitsui & Co., Ltd<sup>2</sup>, rated (P)A3 by Moody's, is Japan's 2<sup>nd</sup> largest trading company by assets
- 26.04% owned by Khazanah, the investment holding arm of the Government of Malaysia<sup>2</sup>
- □ Dual listing in Malaysia and Singapore on 25 Jul 2012 with a market capitalization of approximately S\$16.5 billion as at 30 September 2019°
- In Singapore, through its key subsidiary Parkway Pantai Limited, it operates Mount Elizabeth Hospital, Mount Elizabeth Novena Hospital, Gleneagles Hospital, and Parkway East Hospital
- ☐ In Malaysia, through its key subsidiary Parkway Pantai Limited, it operates 11 Pantai hospitals, 4 Gleneagles medical hospitals, Amanjaya Specialist Centre, Pantai Premier Pathology, Pantai Integrated Rehab, an ambulatory care centre, and an International Medical University (IMU)
- Approximately 90.0% in Acibadem (Turkey) as at 30 September 2019
- Acquired 31.1% in Fortis Healthcare (India) through preferential allotment in November 2018
- □ A global healthcare network operates over 15,000 licensed beds in 80 hospitals, as well as medical centres, clinics and ancillary healthcare businesses across 10 countries, with close to 1,500 new beds in the pipeline to be delivered through new hospital developments and expansion of existing facilities.

- Footnote 1. The information is extracted from IHH corporate website as at 30 September 2019
  - 2. Khazanah entered an agreement to divest 16% of IHH shares with Mitsui & Co., Ltd of Japan. The transaction has been completed in Q1 2019
  - 3. Source: Bursa (Malaysia) announcement on IHH Healthcare Bhd, Bloomberg