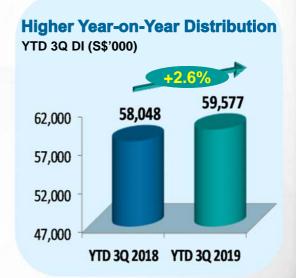

## **Distributable Income to Unitholders**

□ DI grew by 1.9% and 2.6% to \$19.9 million and \$59.6 million for 3Q 2019 and YTD 3Q 2019 respectively.

■ DPU has grown steadily at a rate of 103.6%¹ since IPO