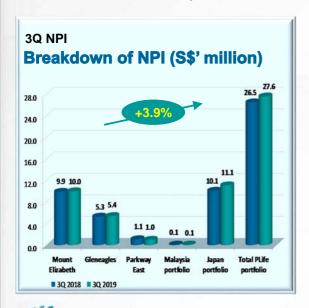

# **Net Property Income (NPI) Growth**

- Increase in NPI is largely due to:
  - Rent contribution from property acquisition in 1Q 2018
  - Upward minimum guarantee rent revision of S'pore hospitals by 1.61%<sup>1</sup>