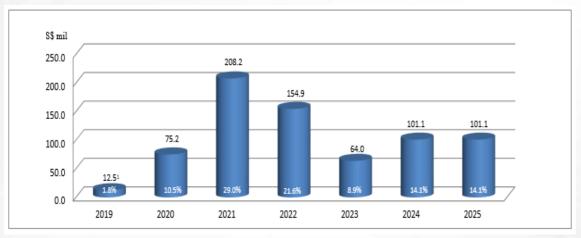

# **Debt Maturity Profile** As at 30 September 2019

- Weighted average term to maturity of 2.8 years
- ☐ Interest cover ratio of 14.3 times
- About 88% of interest rate exposure is hedged<sup>2</sup>
- Lowered all-in cost of debt from 0.91% to 0.81%<sup>2</sup>

- 1. As at 30 September 2019, JPY 976 million of short term loans were drawn down for