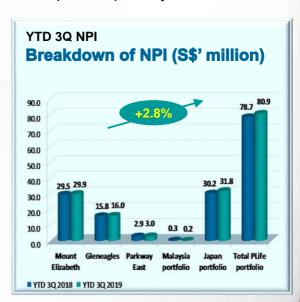

# **Net Property Income (NPI) Growth**

- Increase in NPI is largely due to:
  - Rent contribution from property acquisition in 1Q 2018
  - Upward minimum guarantee rent revision of S'pore hospitals by 1.61%<sup>1</sup>