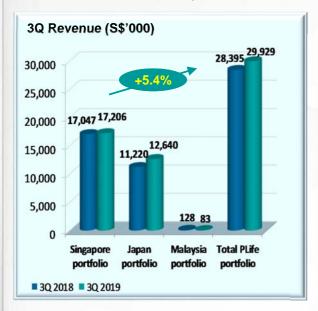

## **Revenue Growth**

Revenue grew by 5.4% and 3.5% to \$29.9 million and \$87.2 million for 3Q 2019 and YTD 3Q 2019 respectively.

ć

# **Recent Developments**

31 October 2019

- Announced 3Q 2019 results: Gross revenue increased 5.4% year-on-year to \$\$28.4 million.
- Total distributable income increased 1.9% year-on-year to \$\$19.9 million.
- DPU of 3.30 cents for the period declared.