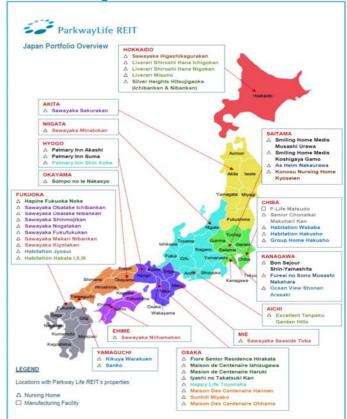

# **Our Properties - Japan**

- A portfolio of 46 high quality healthcare properties worth \$\$692.8 million<sup>1</sup>, comprising:
  - 1 pharmaceutical product distributing and manufacturing facility (P-Life Matsudo)
  - √ 45 private nursing homes
- Favorable lease structure with 24 lessees
- Comply with strict seismic safety standards and covered by earthquake insurance on a country-wide consolidated basis<sup>2</sup>
- Nursing Home Properties strategically located in dense residential districts in major cities

P-Life Matsudo

Bon Sejour Yokohama Shin-Yamashita

Excellent Tenpaku Garden Hills