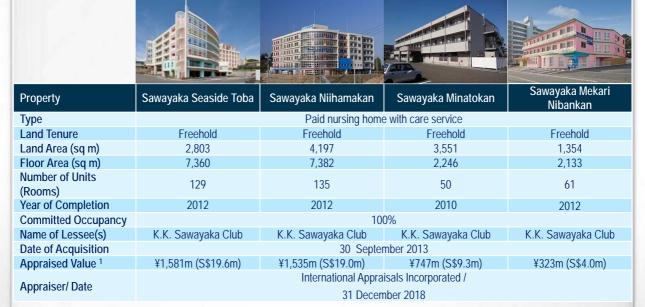

# Our Portfolio - Japan

### Note

- 1. At an exchange rate of S\$1.00 : ¥80.64
- Change of name with effect from 3 October 2017 due to acquisition of Alere Medical Co., Ltd. by Abbott Diagnostics Medical Co., Ltd.
- On 1 April 2012, Benesse Style Care Co., Ltd merged as the surviving company with Bon Sejour Corporation