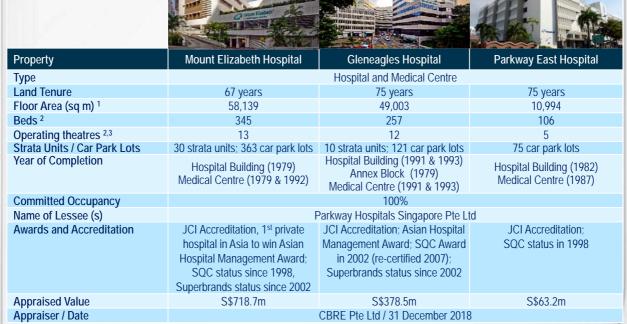

## **Our Portfolio - Singapore**

### Note:

- Based on strata area of Mount Elizabeth Hospital and Gleneagles Hospital owned by PLife REIT Gross floor area for Parkway East Hospital
- 2. As at 30 September 2019
- 3. Refers to operating rooms within major operating theatre area(s)