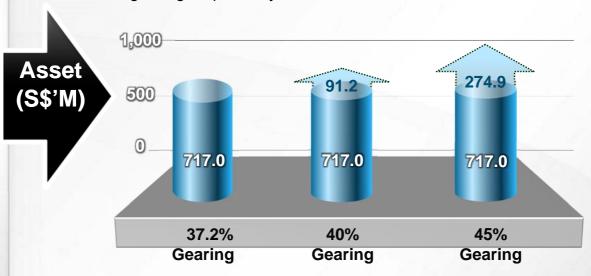

# **Ample Debt Headroom**

- □ Current gearing of 37.2% is well within the regulatory gearing limit of 45%
- □ Debt headroom of \$91.2 million and \$274.9 million before reaching 40% and 45% gearing respectively.

Debt Balance as at 30 September 2019 ParkwayLife REIT™

("PLife REIT")