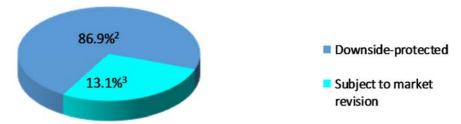

## **Our Properties - Japan**

☐ Approximately 86.9% of revenue from Japan portfolio is downsideprotected¹

## Revenue from Japan portfolio (as at 30 September 2019)

### Notes:

- 1. Based on existing lease agreements
- 2. Based on Gross Revenue (as at 30 September 2019) of 39 properties
- 3. Based on Gross Revenue (as at 30 September 2019) of 7 properties with market revision subject to Lessor/Lessee mutual agreement (every 2 or 3 years)