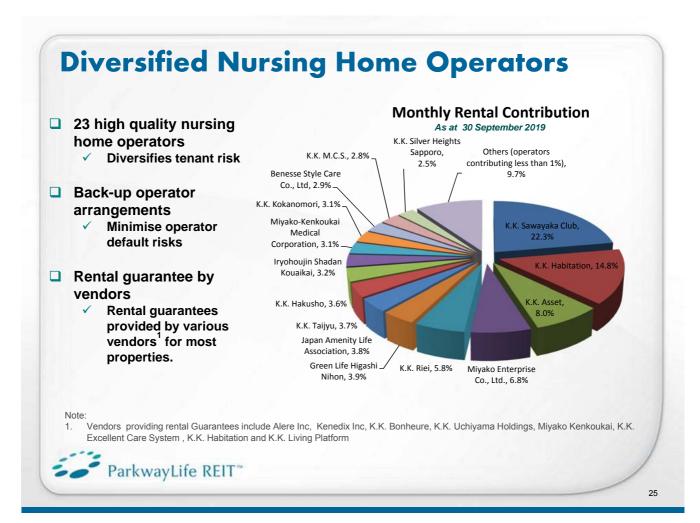

# **Key Nursing Home Operators**

☐ Key nursing home operators contributed 57.7% of total Japan revenue, namely

## K.K. Sawayaka Club

- ✓ Part of the listed company Uchiyama Holdings Co., Ltd
- ✓ Market capitalisation is about JPY13,485 million (S\$167 million)
- Sawayaka currently operates 75 care services facilities
- ✓ The largest private nursing home operator in Kyushu
- PLife REIT has a Right of First Refusal over future sales of nursing homes owned by Uchiyama

### K.K. Riei

- ✓ Kanto Area-based nursing home operator
- A major competitor in the nursing home field with over 15 facilities throughout Chiba, Tokyo, Osaka and Hyogo Prefectures

### Miyako Enterprise Co., Ltd

- Osaka-based nursing home operator
- Miyako Enterprise offers comprehensive medical and nursing services in Osaka
- Established in 2001 with 9 nursing facilities in Osaka

### K.K. Asset

- Osaka and Hyogo-based nursing home operator
- One of First Linen Service group companies, supplying linens and medical products

## K.K. Habitation

- Well established operator based in Fukuoka
- Employs over 300 employees managing 10 Nursing facilities in Fukuoka and Chiba
- Operator's property was ranked No. 1 "mixed nursing home facility" in Fukuoka by Japan's Diamond magazine in 2014