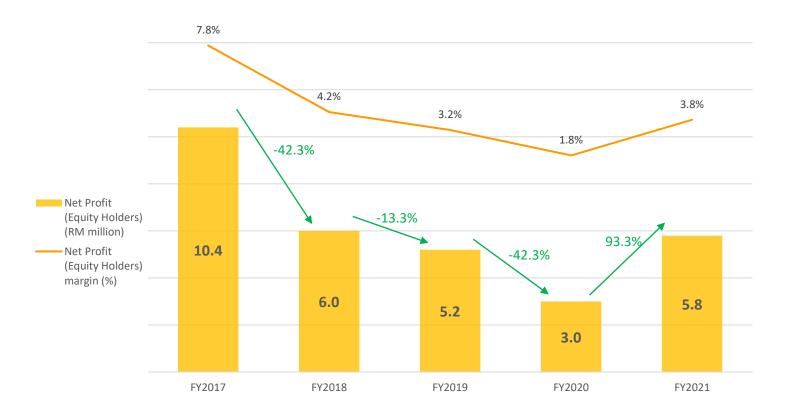

#### NET PROFIT ATTRIBUTABLE TO EQUITY HOLDERS

shopper360

shopper360 Investors Deck Full Year FY2021