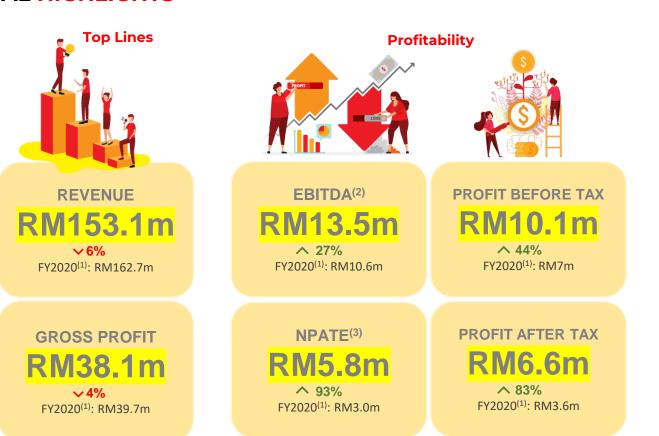

#### **KEY FINANCIAL INDICATORS**

shopper360

shopper360 Investors Deck Full Year FY2021 (1) Financial year ended 31 May. (2) Expressed in Ringgit Malaysia.