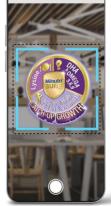

## **PIVOT... FASTER!** AUGMENTED REALITY

Detailing Kit Solution for promoters

Scan the QR code

product pack

BE TRIPLE SURE WITH MILNUTRI" SURE Key Growth Nutrients' to help kids grow Highest DHA' 88mg/100g as an important brain nutrient

Great Taste with Zero Sucrose to encourage healthy eating

Introduction by Tiny Milly

Help me Grow

Milnutri

Detailing based on Milnutri Sure 3 Engine components