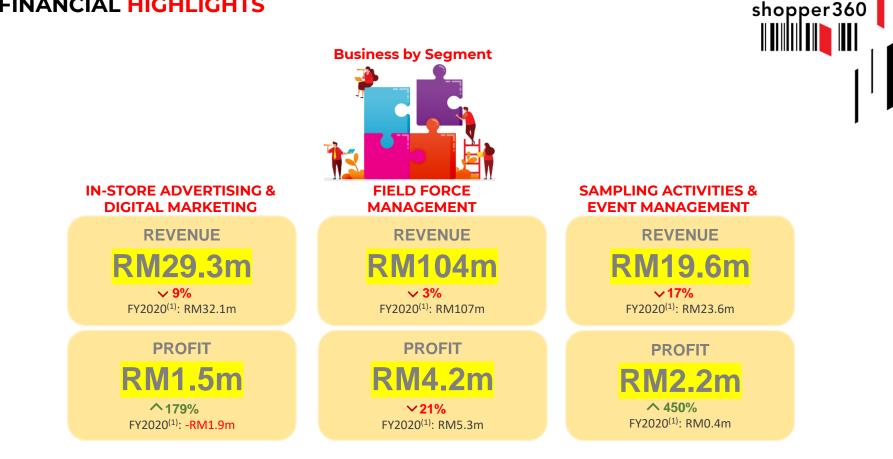

#### **KEY FINANCIAL INDICATORS**

shopper360

shopper360 Investors Deck Full Year FY2021 (1) Financial year ended 31 May. (2) Expressed in Ringgit Malaysia.