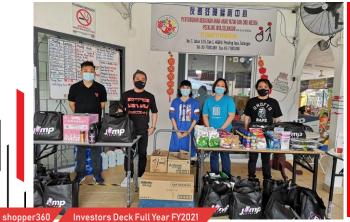

### **EMBRACE THE CHANGE: FOCUS ON OTHERS**

Kotak Kasih CSR Campaign achieved a donation of 10,000 essential goods boxes with the help of partners Saji, Good Virtues Co., The Lost Food Project and Dignity for Children Foundation.

## **EMBRACE THE CHANGE:** FOCUS ON OTHERS

Our staff volunteered to deliver 100 'Kotak Kasih' boxes to Dignity for Children Foundation's students and their families who were in dire need.

Our staff also paid a visit to **Pertubuhan Kebajikan Anak-Anak Yatim & OKU Mesra Petaling Jaya** with a special meal treat and essential items such as detergent, milk powder, insect repellent, air freshener, rice, sugar & coffee powder were contributed during their visit.