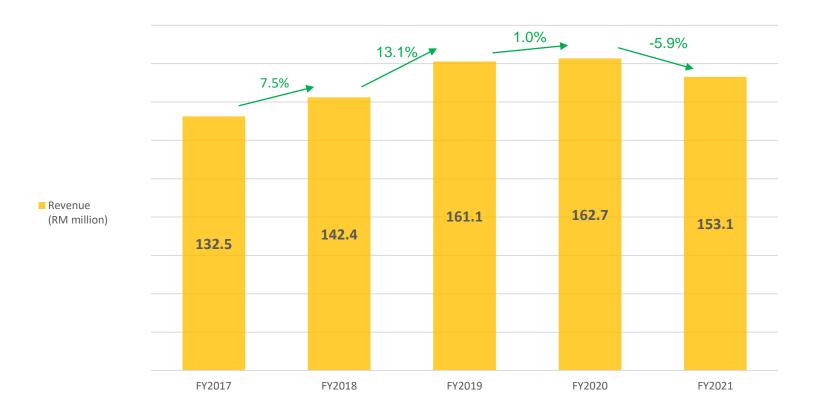

tained in this presentation.

The contact person for the Sponsor is Ms Alice Ng, Director of Continuing Sponsorship, ZICO Capital Pte. Ltd. at 8 Robinson Road, #09-00 ASO Building, Singapore 048544, telephone: (65) 6636 4201.



## shopper360

## CONTENTS

1.0 Financial Highlights

2.0 Activity Highlights

3.0 Summary





#### **FINANCIAL HIGHLIGHTS**



shopper360

shopper360 Investors Deck Full Year FY2021 (1) Fina

(1) Financial year ended 31 May. (2) EBITDA: Earnings before interest, taxes, depreciation, and amortization. (3) Net Profit Attributable to Equity Holders of the Company.

#### FINANCIAL HIGHLIGHTS



#### **KEY FINANCIAL INDICATORS**



shopper360

shopper360 Investors Deck Full Year FY2021 (1) Financial year ended 31 May. (2) Expressed in Ringgit Malaysia.

#### REVENUE



shopper360

shopper360 Investors Deck Full Year FY2021

#### NET PROFIT ATTRIBUTABLE TO EQUITY HOLDERS



shopper360

shopper360 Investors Deck Full Year FY2021

### DIVIDEND PAYOUT FROM 2017 -PRESENT



|                                                    | FY2017 <sup>(1)</sup> | FY2018 <sup>(1)</sup> | FY2019 <sup>(1)</sup> | FY2020 <sup>(1)</sup> | FY2021 <sup>(1)</sup> |
|----------------------------------------------------|-----------------------|-----------------------|-----------------------|-----------------------|-----------------------|
| Dividend per share (SGD cents)                     | 0.30                  | 0.60                  | 0.28                  | -                     | 0.90 <sup>(2)</sup>   |
| Dividend yield <sup>(3)</sup> (%)                  | 1.0