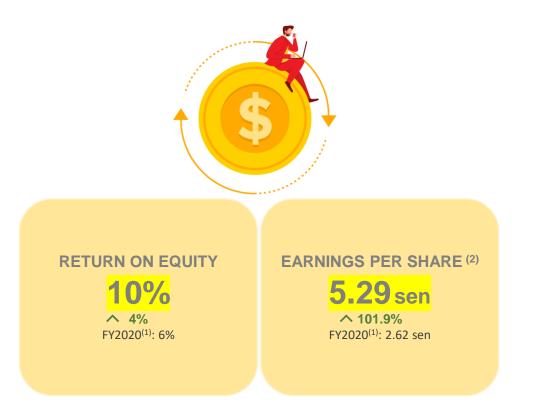

#### **KEY FINANCIAL INDICATORS**

shopper360

shopper360 Investors Deck Full Year FY2021 (1) Financial year ended 31 May. (2) Expressed in Ringgit Malaysia.