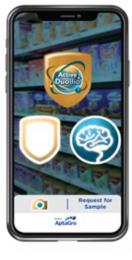

## **PIVOT... FASTER!** AUGMENTED REALITY

AR tool to highlight the brand's USP and for shoppers to request a sample.

Shoppers to scan QR code via PA, Digital, POSM, Shoppers

Shoppers to then scan the Active DuoBio+ shield to activate AR.

A digital screen pops out in AR form, and Aptagro Digital Video plays (6 sec). Shoppers watch until it ends.

shopper360 / Investors Deck Full Year FY2021