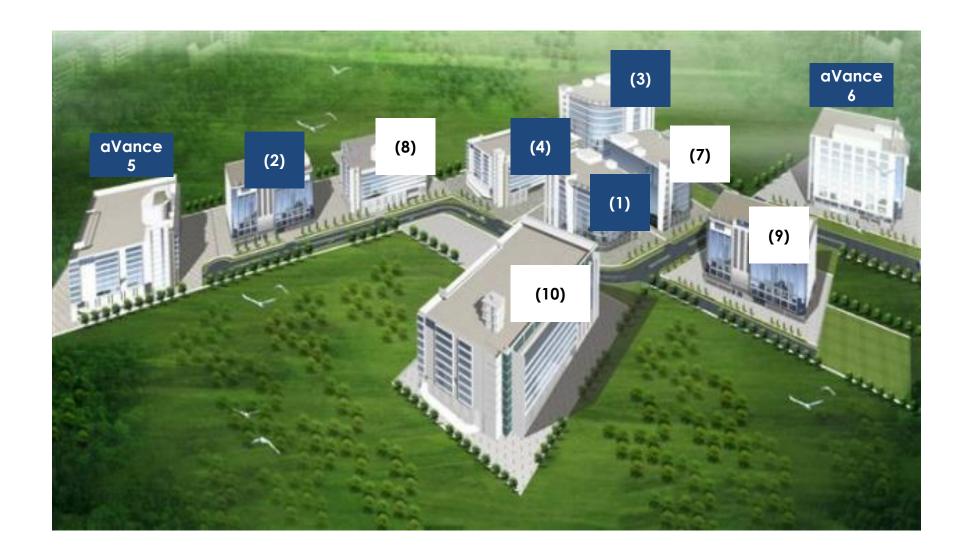

|
| Leasing Status                 | ~98.3% leased to Amazon                                                                                                                                                                                                  |
| Other Updates                  | aVance 5: Construction in progress and expected to be completed by 1H 2021 Letter of Intent executed with a large US MNC for leasing aVance 5  aVance, Hyderabad: Enhancement work underway to improve the park vibrancy |

- 1. For other funding details please refer a-iTrust's announcement, a copy of which is available on www.sgx.com or www.a-iTrust.com
- 2. Based on an exchange rate of SGD 1: INR 55.0

# **Project Layout**







Landowners Buildings

a-iTrust Buildings

### Location







|     | Glossary                     |
|-----|------------------------------|
| CBD | Central Business District    |
| SBD | Secondary Business District  |
| ORR | Outer Ring Road              |
| PBD | Peripheral Business District |

→ aVance, Hyderabad

avance, HyderabadaVance Business Hub 2

2 ITPH

3 CyberPearl

ORR

**★** Airport

City Railway Station

#### **Investor contact**





#### Tan Choon Siang

Chief Financial Officer
Ascendas Property Fund Trustee Pte Ltd
(Trustee-Manager of a-iTrust)

Office: +65 6713 2888

Email: choonsiang.tan@a-iTrust.com

Website: www.a-iTrust.com















# Thank you