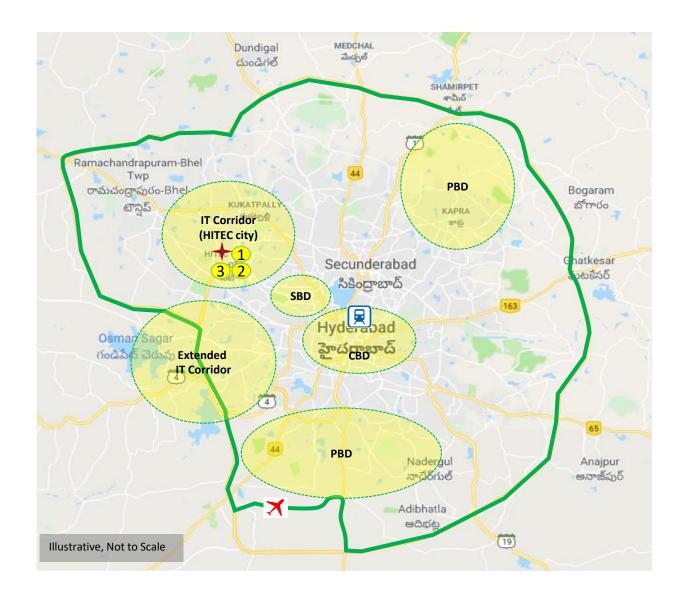

### Location

|     | Glossary                     |
|-----|------------------------------|
| CBD | Central Business District    |
| SBD | Secondary Business District  |
| ORR | Outer Ring Road              |
| PBD | Peripheral Business District |

→ aVance, Hyderabad

avance, HyderabadaVance Business Hub 2

2 ITPH

3 CyberPearl

ORR

**★** Airport

City Railway Station